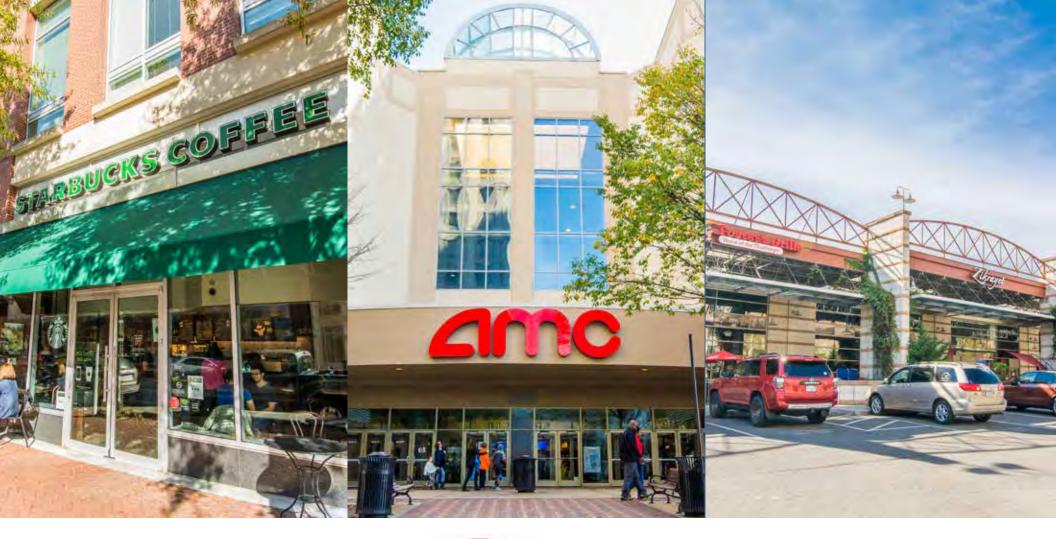

At-A-Glance

As one of Alexandria's largest retail and entertainment centers, Hoffman Town Center provides a true mix of uses in an urban environment including high quality office space, extensive retail and entertainment venues, hotel facilities, and a broad range of residential opportunities provided in signature towers. The dynamic of these balanced uses will ensure an active and exciting environment for office workers, residents, shoppers, and visitors alike. When complete in 2020, the Hoffman Town Center will feature:

- I 3.5 million square feet of Class A office space in 10 buildings
- I 1.5 million square feet of residential space in four residential towers
- I Two full-service hotels, 200,000 square feet of retail stores and restaurants
- I A 22-screen AMCTheater
- I 2,300 Employees
- I 250 1,000 visitors expected every week

**Local Retailers** 

**Demographics** 