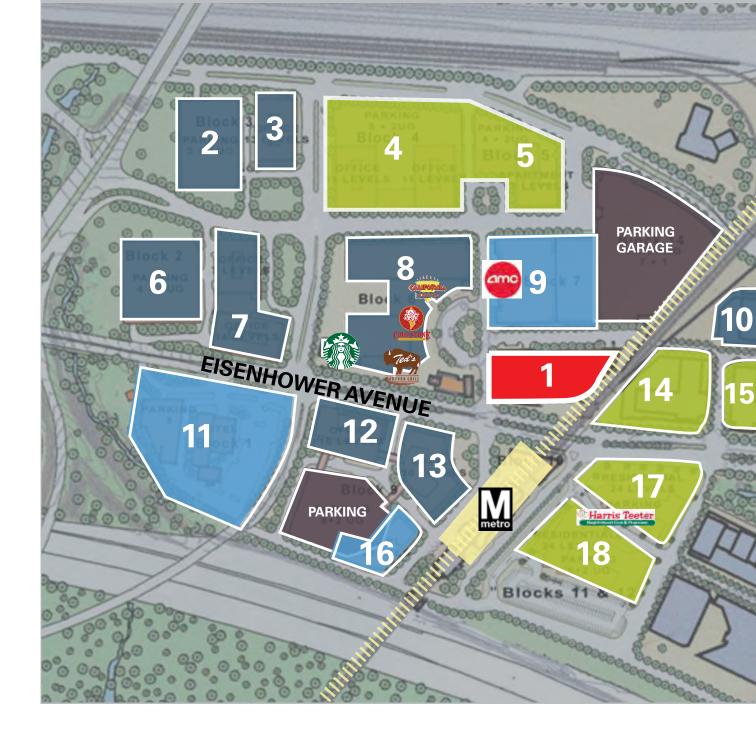

### Hoffman Town Center Future Development

- 1. SITE
- 2. 675 Parking Spaces
- 3. 300,000 SF Office
- 4/5. 750,000 SF Residential & 200,000 SF Retail (Delivery 2021 Potential Wegman's)
- 6. 1,058 Parking Spaces
- 7. 470,000 SF Office
- Over 1 Million SF Office & 35,000 SF Retail (Existing)
- 9. Theatre & Retail (Existing)
- 10. 250,000 SF Office
- 11. 101,000 SF Hotel (Exisitng)
- 12. 350,000 SF Office
- 13. 450,000 SF Office
- 14. Residential (Existing)
- 15. Residential (Existing)
- 16. 170,000 SF Hotel
- 17. Residential
- 18. Residential (Delivery 2017)