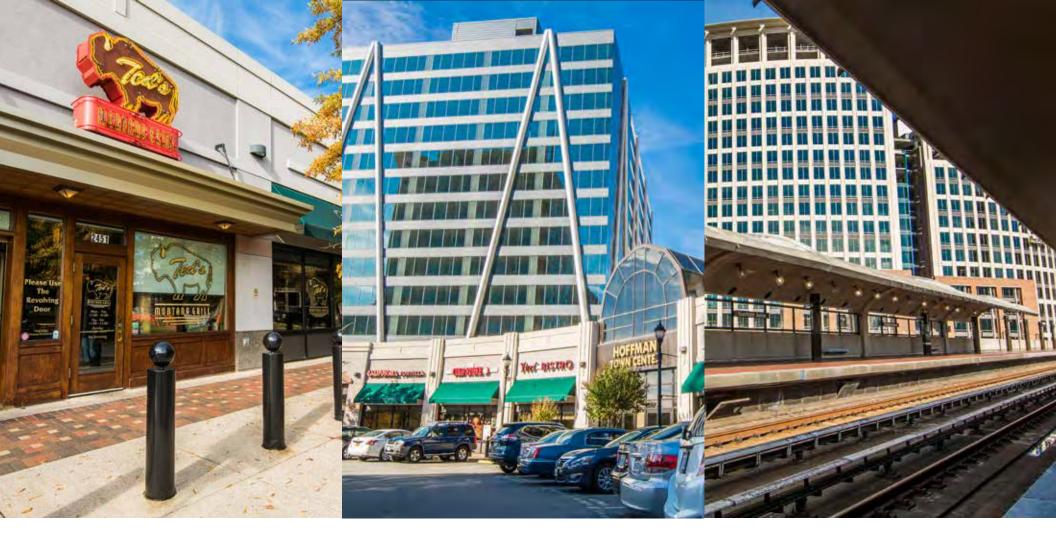

At-A-Glance

As one of Alexandria's largest retail and entertainment centers, Hoffman Town Center provides a true mix of uses in an urban environment including high quality office space, extensive retail and entertainment venues, hotel facilities, and a broad range of residential opportunities provided in signature towers. The dynamic of these balanced uses will ensure an active and exciting environment for office workers, residents, shoppers, and visitors alike. When complete in 2020, the Hoffman Town Center will feature:

- I 3.5 million square feet of Class A office space in 10 buildings
- I 1.5 million square feet of residential space in four residential towers
- I Two full-service hotels, 200,000 square feet of retail stores and restaurants
- I A 22-screen AMCTheater
- I 2,300 Employees
- I 250 1,000 visitors expected every week

**Local Retailers** 

**Demographics** 