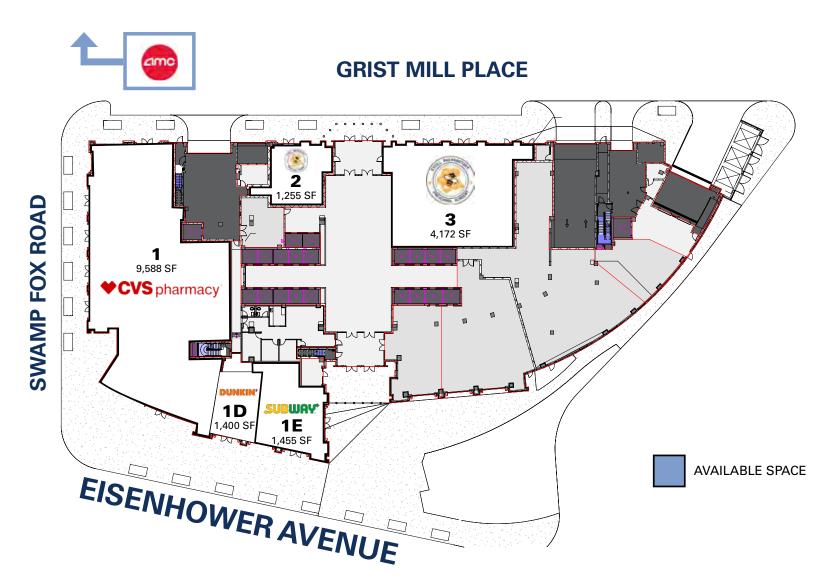

### Hoffman Town Center Future Development

- 1. SITE
- 2. 675 Parking Spaces
- 3. 300,000 SF Office
- 4/5. 750,000 SF Residential & 200,000 SF Retail (Delivery 2021 Potential Wegman's)
- 6. 1,058 Parking Spaces
- 7. 470,000 SF Office
- Over 1 Million SF Office & 35,000 SF Retail (Existing)
- 9. Theatre & Retail (Existing)
- 10. 250,000 SF Office
- 11. 101,000 SF Hotel (Exisitng)
- 12. 350,000 SF Office
- 13. 450,000 SF Office
- 14. Residential (Existing)
- 15. Residential (Existing)
- 16. 170,000 SF Hotel
- 17. Residential
- 18. Residential (Delivery 2017)