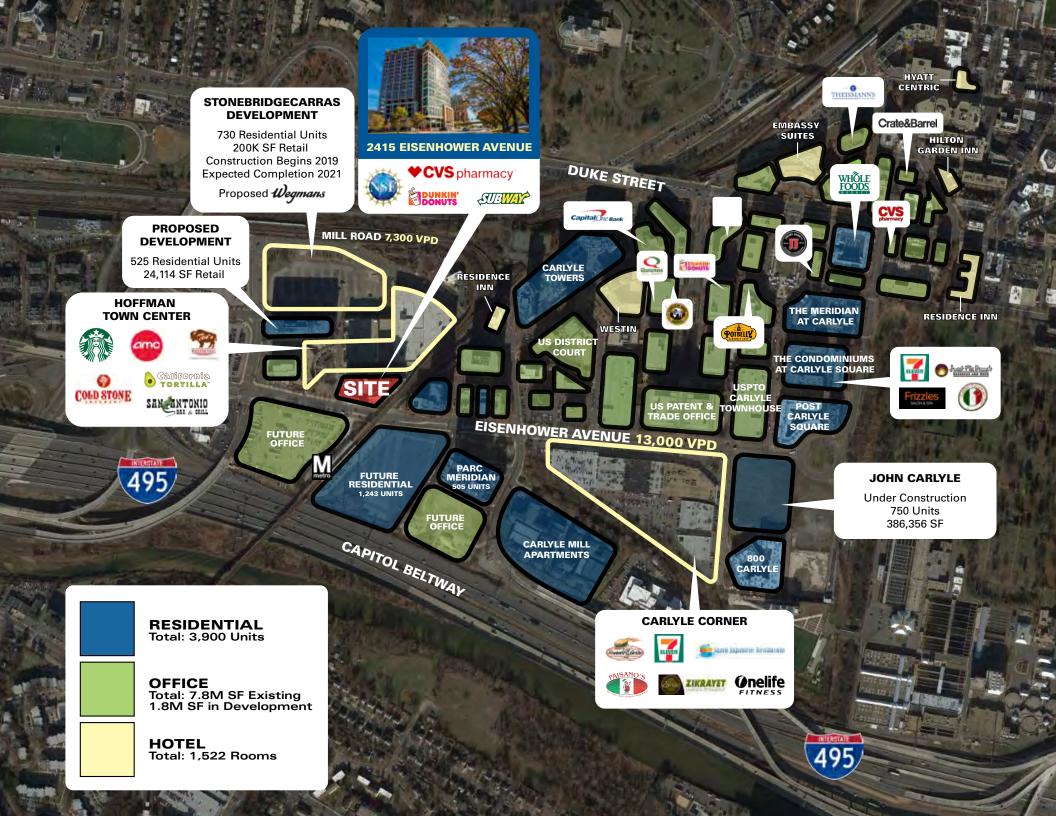

#### **Traffic Counts**

13,000 VPD I Eisenhower Ave. 7,300 VPD I Mill Rd.

Site Plan