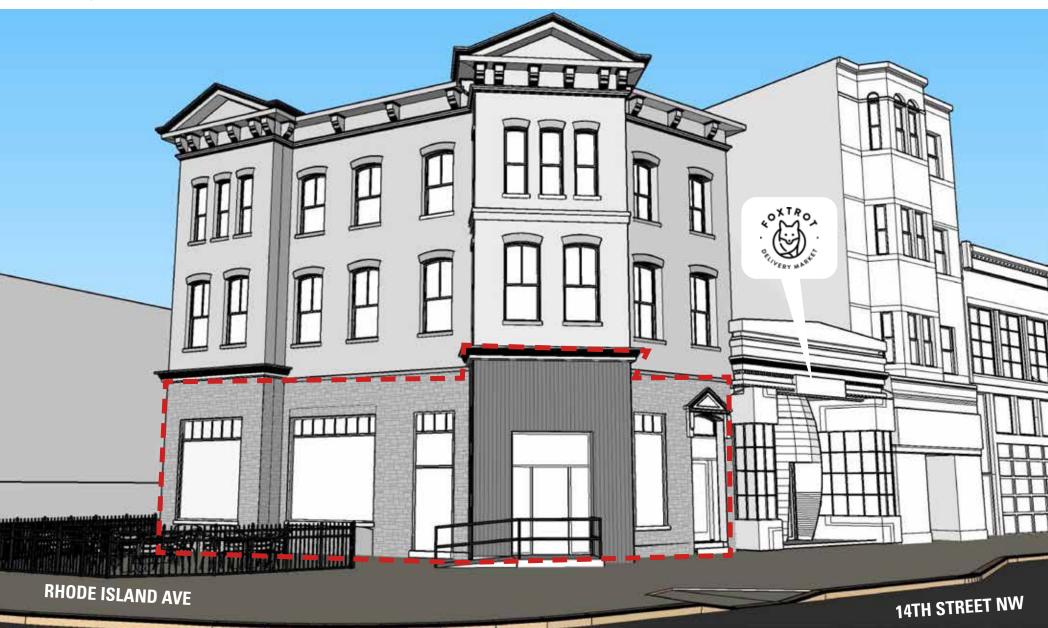

#### PROMINENT GROUND-LEVEL OPPORTUNITY NEAR LOGAN CIRCLE

Sitting on the corner of 14th Street and Rhode Island Avenue is a flagship opportunity in an ideal location just steps from Logan Circle. A planned building renovation will open up the historic facade bringing light and air to a boutique retail space. 1345 14th Street NW offers a 1,056 SF ground-level retail opportunity.