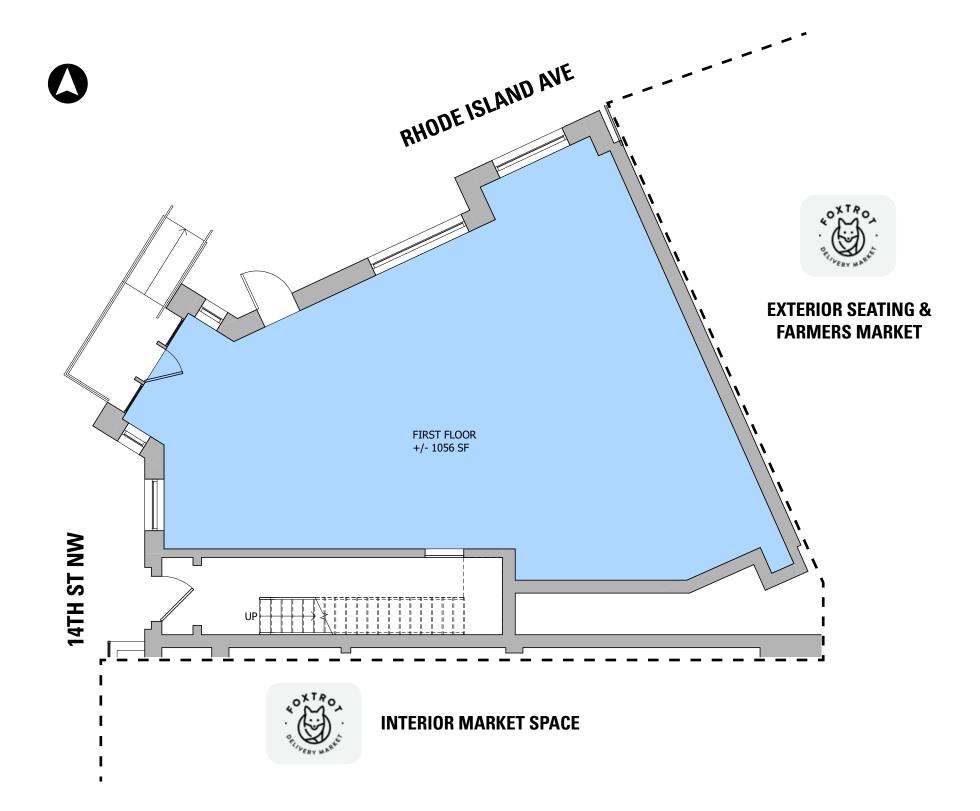

#### PROMINENT GROUND-LEVEL OPPORTUNITY NEAR LOGAN CIRCLE

Sitting on the corner of 14th Street and Rhode Island Avenue is a flagship opportunity in an ideal location just steps from Logan Circle. A planned building renovation will open up the historic facade bringing light and air to a boutique retail space. 1345 14th Street NW offers a 1,056 SF ground-level retail opportunity.