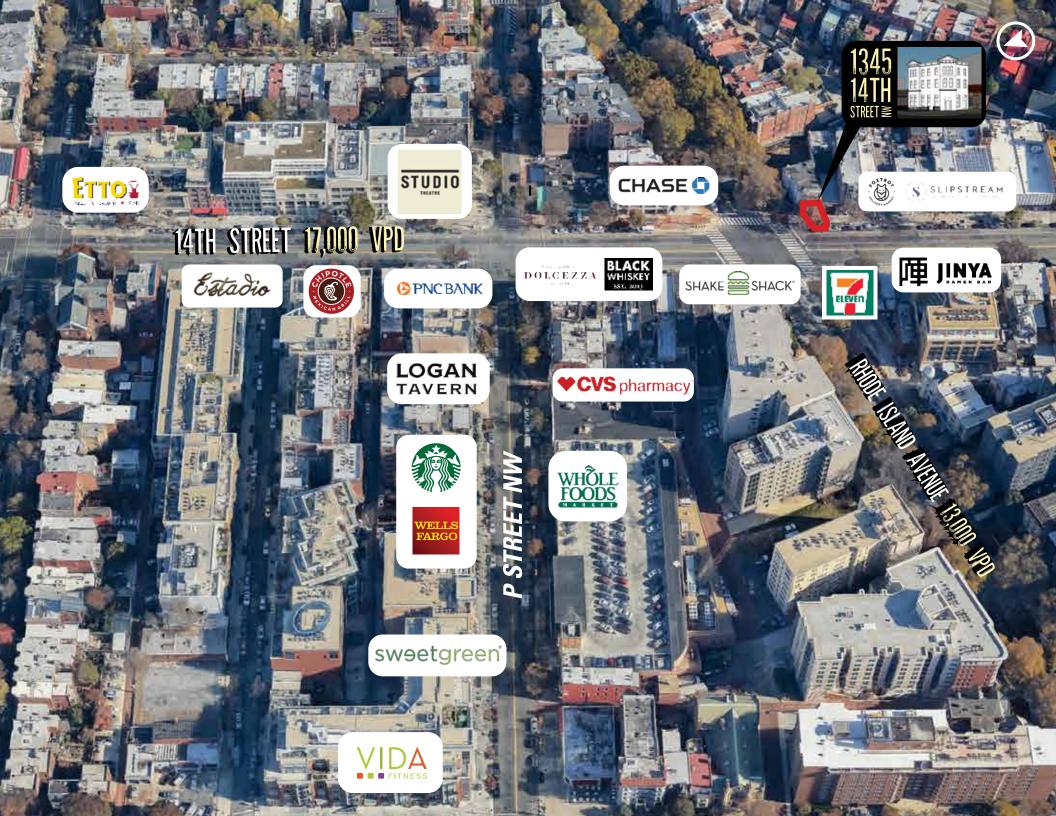

#### THE GATEWAY TO THE 14TH AND U STREET CORRIDOR, 1345 14TH STREET NW ENCAPSULATES THE SPIRIT OF WASHINGTON, D.C.

With a dynamic nightlife and nearly 20,000 households within a half mile, the development ideally sits in a revitalizing area alongside luxury retailers and restaurants such as Whole Foods, Trader Joes, and the world-renowned restaurant Le Diplomate. Young professionals and metro renters flock to the market, with easy access to D.C. Metro and cost-effective experiences day and night.

### AREA RETAILERS TRADER JOE'S THAITANIC BIRCH&BARI SCHURCHKEY **B**CHURCHKEY **B**CHURCHKEY **B**CHURCHKEY BAR PILAR THE PIG 上全 ALERO CHICKEN+WHISKEY CVS 当题 CAFE SAINT-EX ETTO 当题 SHAKE SHACK STUDIO THEATRE B TOO

#### PROMINENT GROUND-LEVEL OPPORTUNITY NEAR LOGAN CIRCLE

Sitting on the corner of 14th Street and Rhode Island Avenue is a flagship opportunity in an ideal location just steps from Logan Circle. A planned building renovation will open up the historic facade bringing light and air to a boutique retail space. 1345 14th Street NW offers a 1,056 SF ground-level retail opportunity.