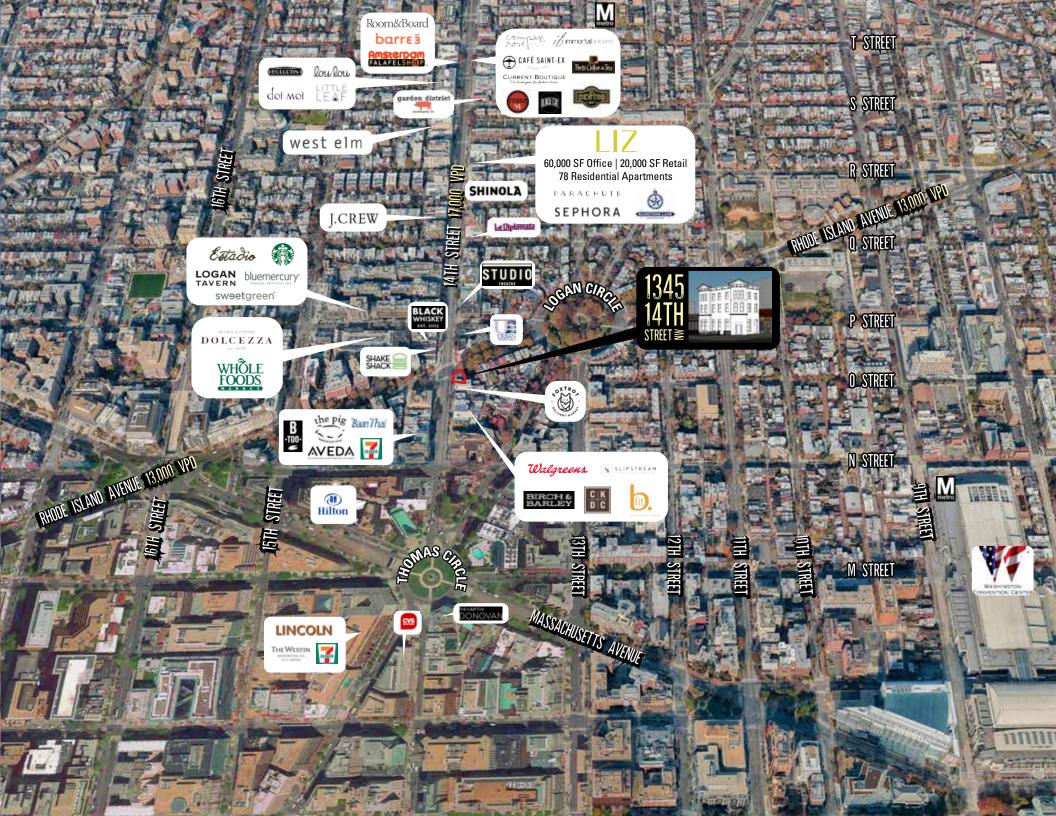

#### THE GATEWAY TO THE 14TH AND U STREET CORRIDOR, 1345 14TH STREET NW ENCAPSULATES THE SPIRIT OF WASHINGTON, D.C.

With a dynamic nightlife and nearly 20,000 households within a half mile, the development ideally sits in a revitalizing area alongside luxury retailers and restaurants such as Whole Foods, Trader Joes, and the world-renowned restaurant Le Diplomate. Young professionals and metro renters flock to the market, with easy access to D.C. Metro and cost-effective experiences day and night.

### AREA RETAILERS TRADER JOE'S THAITANIC BIRCH&BARI SCHURCHKEY **B**CHURCHKEY **B**CHURCHKEY **B**CHURCHKEY BAR PILAR THE PIG 上全 ALERO CHICKEN+WHISKEY CVS 当题 CAFE SAINT-EX ETTO 当题 SHAKE SHACK STUDIO THEATRE B TOO

#### PROMINENT GROUND-LEVEL OPPORTUNITY NEAR LOGAN CIRCLE

Sitting on the corner of 14th Street and Rhode Island Avenue is a flagship opportunity in an ideal location just steps from Logan Circle. A planned building renovation will open up the historic facade bringing light and air to a boutique retail space. 1345 14th Street NW offers a 1,056 SF ground-level retail opportunity.