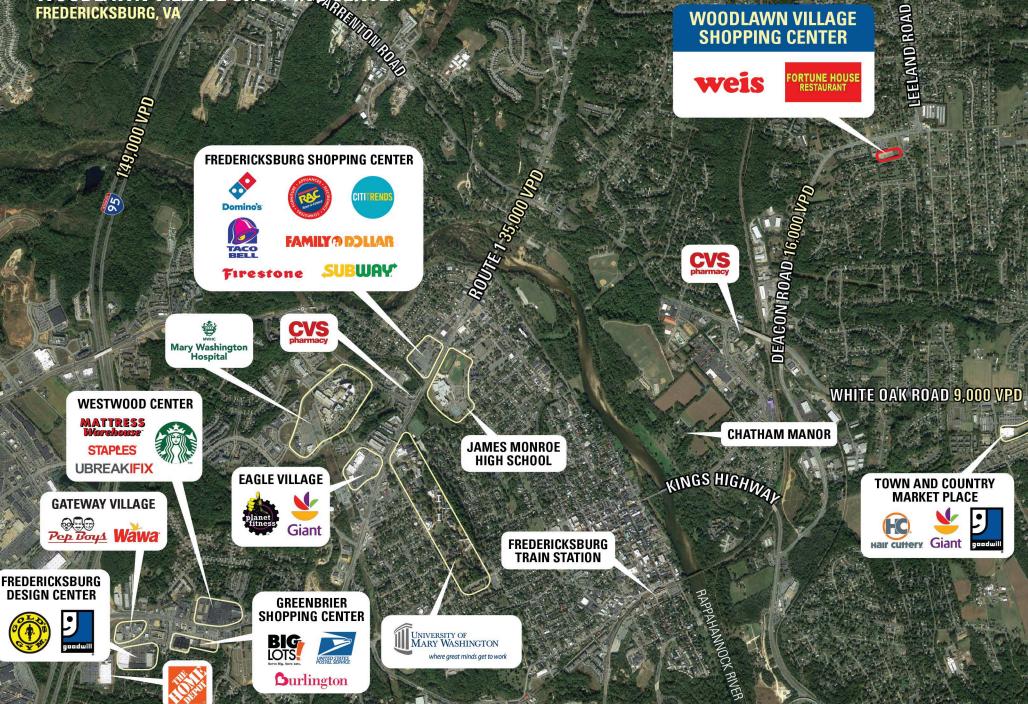

#### **AREA RETAILERS**

### WOODLAWN VILLAGE SHOPPING CENTER FREDERICKSBURG, VA