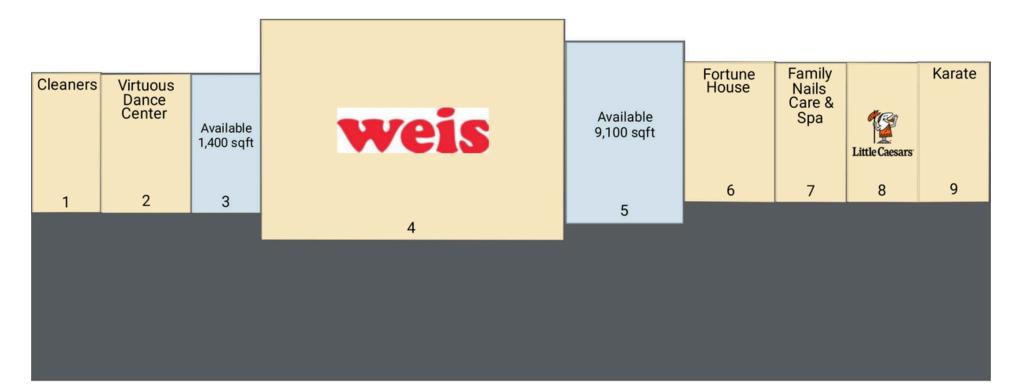

#### **SITE PLAN** WOODLAWN VILLAGE SHOPPING CENTER | FREDERICKSBURG, VA 1,400 - 9,100 SF AVAILABLE