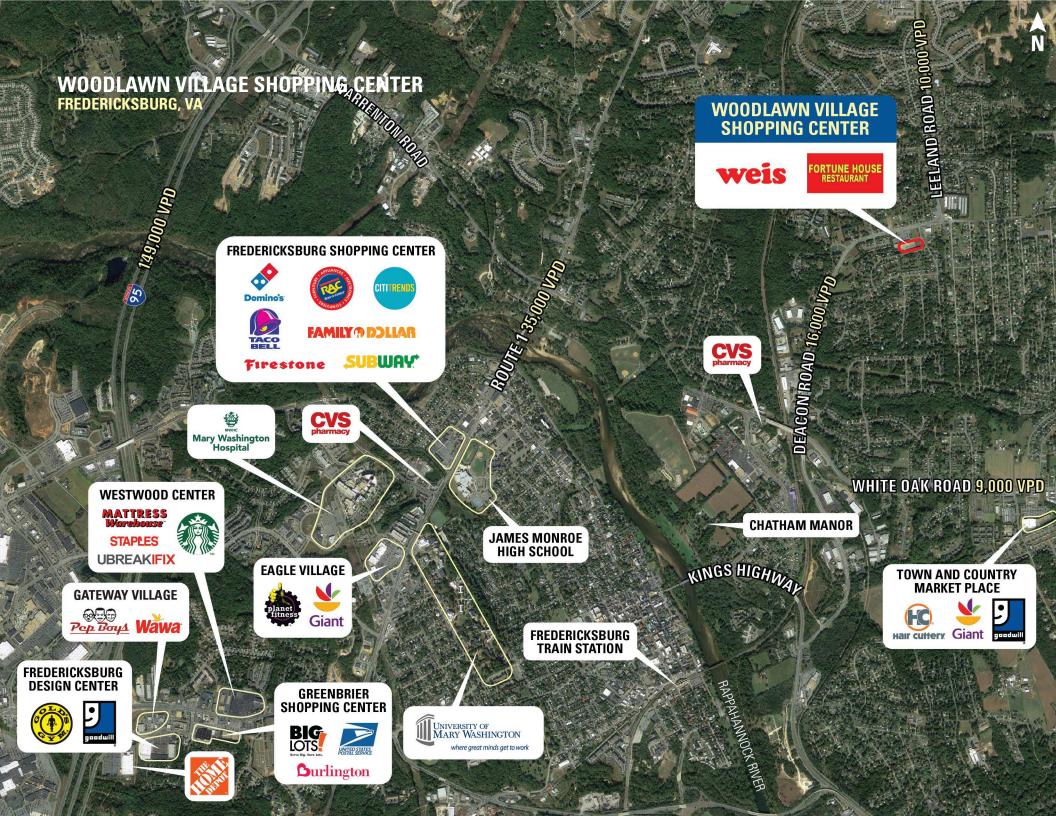

ing center off Deacon Road with 16,000 vehicles passing daily in Fredericksburg, Virginia
- A strong mix of national and regional retailers, anchored by Weis Markets and Little Caesars
- | Easily accessible to Route 218 and Route 1

#### **DEMOGRAPHICS 2024**

|         |                       | 1 MILE                | 3 MILES   | 5 MILES   |
|---------|-----------------------|-----------------------|-----------|-----------|
| İ       | POPULATION            | 8,190                 | 41,275    | 79,681    |
|         | DAYTIME<br>POPULATION | 6,701                 | 43,593    | 87,045    |
| \$      | HOUSEHOLD<br>INCOME   | \$133,563             | \$111,423 | \$106,855 |
| <u></u> | TRAFFIC COUNTS        | 16,000 on Deacon Road |           |           |

# **AREA RETAILERS**















# **SITE PLAN**

# **WOODLAWN VILLAGE SHOPPING CENTER | FREDERICKSBURG, VA**

1,400 - 9,100 SF AVAILABLE



**DEACON ROAD 16,000 VPD** 



### **WOODLAWN VILLAGE SHOPPING CENTER | 282 DEACON ROAD, FREDERICKSBURG, VA**

Chris Pamboukian | cpamboukian@rappaportco.com | 571.437.4524

rappaportco.com