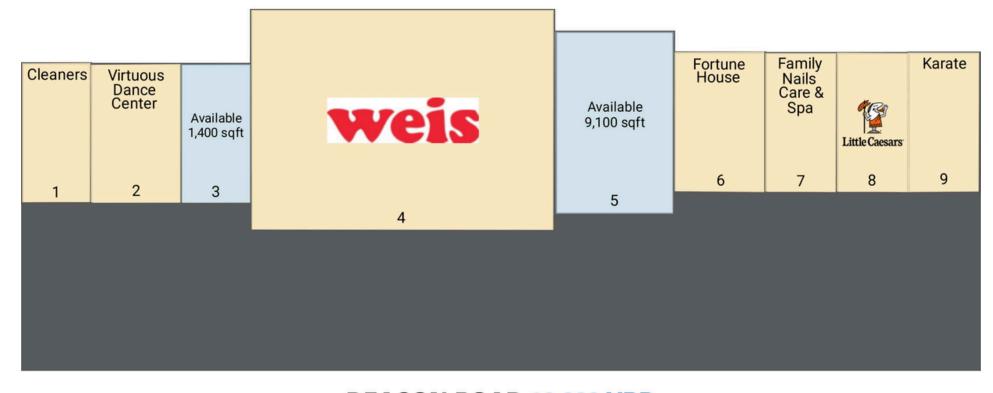

# **SITE PLAN**

# **WOODLAWN VILLAGE SHOPPING CENTER | FREDERICKSBURG, VA**

1,400 - 9,100 SF AVAILABLE

**DEACON ROAD 16,000 VPD** 