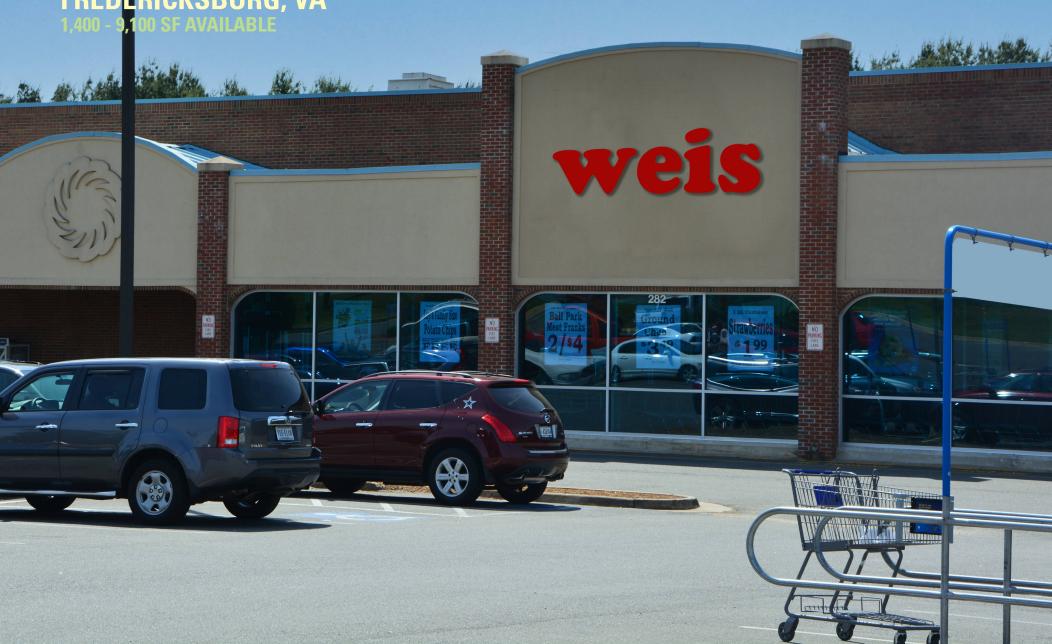

# WOODLAWN VILLAGE SHOPPING CENTER FREDERICKSBURG, VA

- I Highly visible shopping center off Deacon Road with 16,000 vehicles passing daily in Fredericksburg, Virginia
- A strong mix of national and regional retailers, anchored by Weis Markets and Little Caesars
- | Easily accessible to Route 218 and Route 1

# **WOODLAWN VILLAGE SHOPPING CENTER | FREDERICKSBURG, VA**

1,400 - 9,100 SF AVAILABLE

**DEACON ROAD 16,000 VPD** 