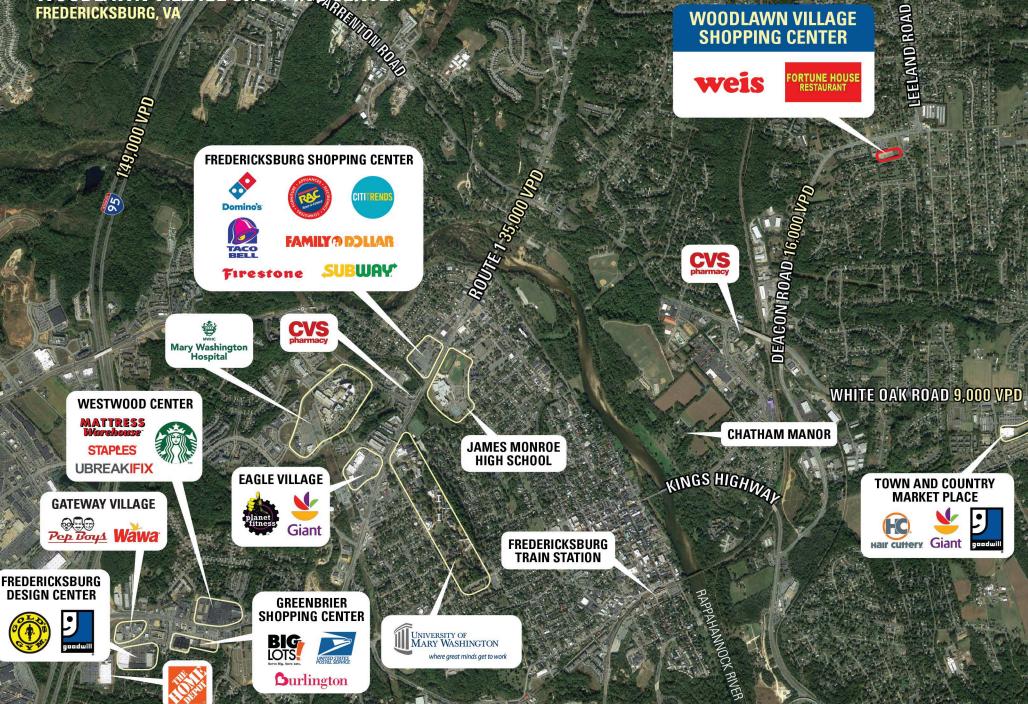

#### **AREA RETAILERS**

### WOODLAWN VILLAGE SHOPPING CENTER FREDERICKSBURG, VA

## DEACON ROAD 16,000 VPD

WOODLAWN VILLAGE SHOPPING CENTER | 282 DEACON ROAD, FREDERICKSBURG, VA Chris Pamboukian | cpamboukian@rappaportco.com | 571.437.4524

rappaportco.com