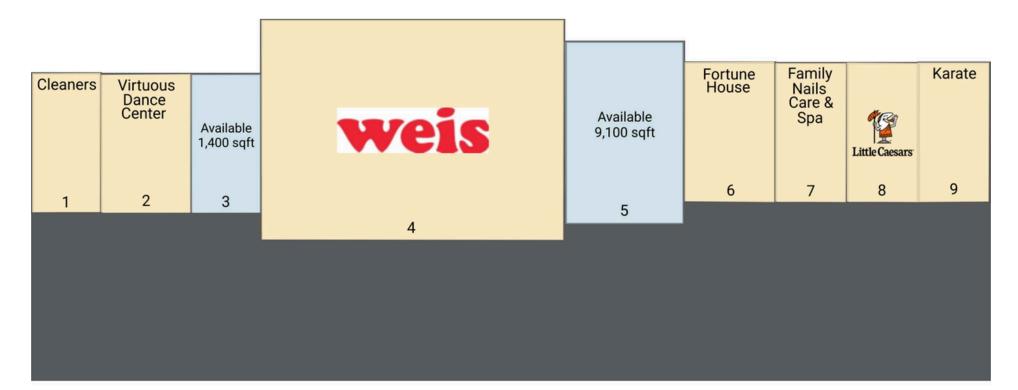

#### **SITE PLAN** WOODLAWN VILLAGE SHOPPING CENTER | FREDERICKSBURG, VA 1,400 - 9,100 SF AVAILABLE