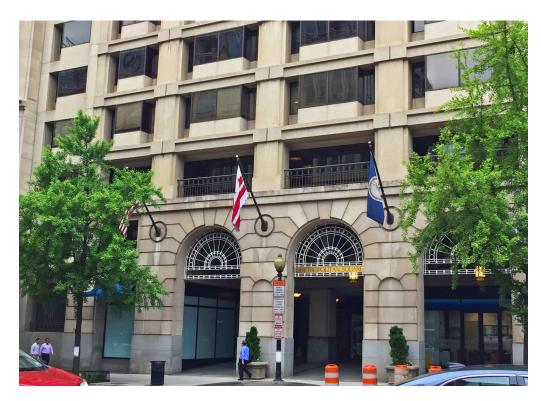

### **METROPOLITAN SQUARE** WASHINGTON, DC

- I Located on 14th St NW, Metropolitan Square is a 12-story office and retail building that offers dramatic views of The White House, U.S. Treasury and The Mall
- I Offers a full-height interior atrium, three-level underground parking garage and easy access to the Metro Center rail station
- Connects with the foot traffic of the District's most desired experiences whether it's the Capitol One Arena, The Convention Center or the Smithsonian.