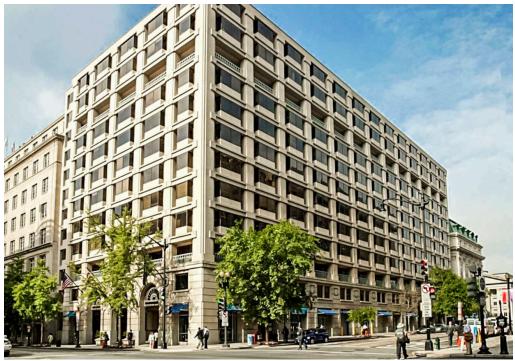

### **METROPOLITAN SQUARE** WASHINGTON, DC

- I Located on 14th St NW, Metropolitan Square is a 12-story office and retail building that offers dramatic views of The White House, U.S. Treasury and The Mall
- I Offers a full-height interior atrium, three-level underground parking garage and easy access to the Metro Center rail station
- Connects with the foot traffic of the District's most desired experiences whether it's the Capitol One Arena, The Convention Center or the Smithsonian.