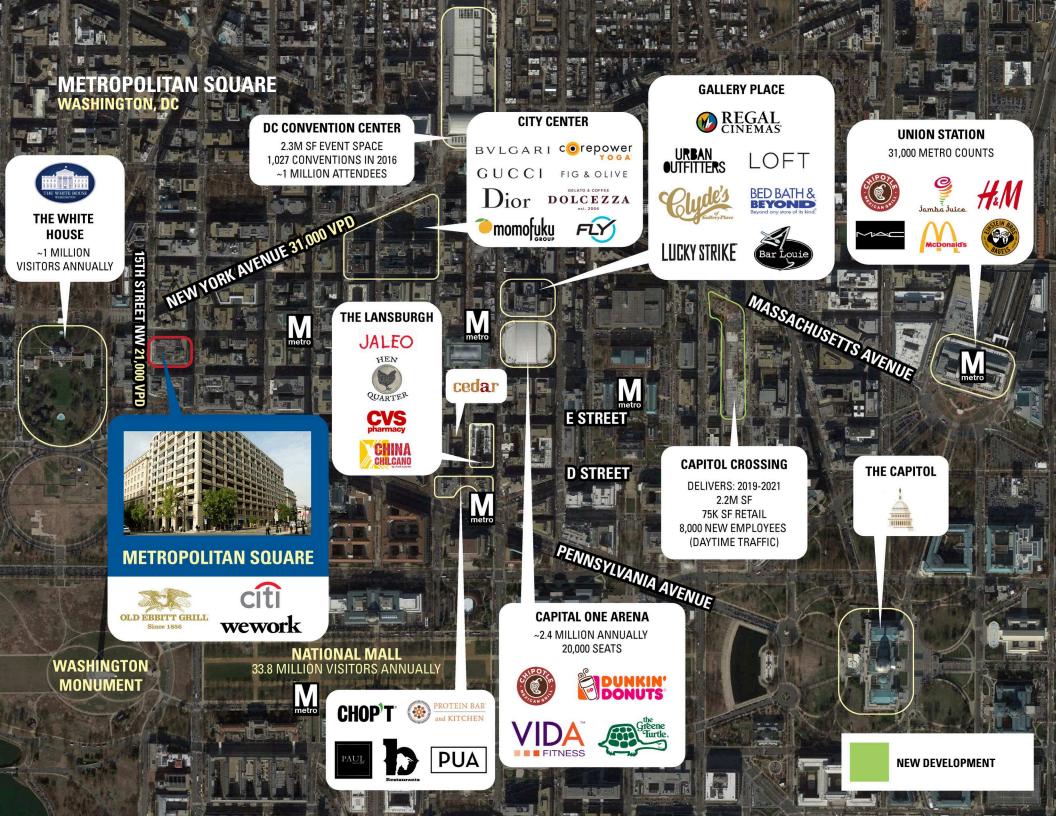

and easy access to the Metro Center rail station
- Connects with the foot traffic of the District's most desired experiences whether it's the Capitol One Arena, The Convention Center or the Smithsonian.





## **DEMOGRAPHICS 2024**

|            |                       | .5 MILE                 | 1 MILE    | 2 MILES   |
|------------|-----------------------|-------------------------|-----------|-----------|
| <b>İ</b> İ | POPULATION            | 3,441                   | 54,302    | 199,326   |
| ÿ          | DAYTIME<br>POPULATION | 126,874                 | 302,464   | 468,912   |
| \$         | HOUSEHOLD<br>INCOME   | \$137,611               | \$121,837 | \$131,279 |
|            | TRAFFIC<br>COUNTS     | 19000 on 15th Street NW |           |           |

# **AREA RETAILERS**











#### **SITE PLAN** METROPOLITAN SQUARE | WASHINGTON, DC 100% Leased

15TH STREET NW 21,000 VPD



14TH STREET NW 45,000 VPD



METROPOLITAN SQUARE | 655 15TH STREET NW, WASHINGTON, DC

Mike Howard | mhoward@rappaportco.com | 571.382.1219 Kyle Gamber | kgamber@rappaportco.com | 571.382.1216

rappaportco.com