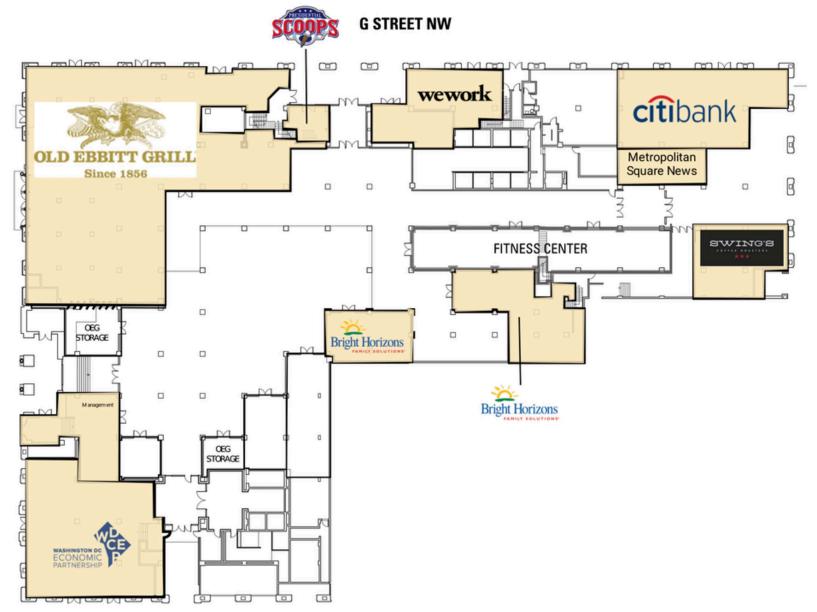

#### **SITE PLAN** METROPOLITAN SQUARE | WASHINGTON, DC 100% Leased

15TH STREET NW 21,000 VPD

14TH STREET NW 45,000 VPD

METROPOLITAN SQUARE | 655 15TH STREET NW, WASHINGTON, DC

Mike Howard | mhoward@rappaportco.com | 571.382.1219 Kyle Gamber | kgamber@rappaportco.com | 571.382.1216