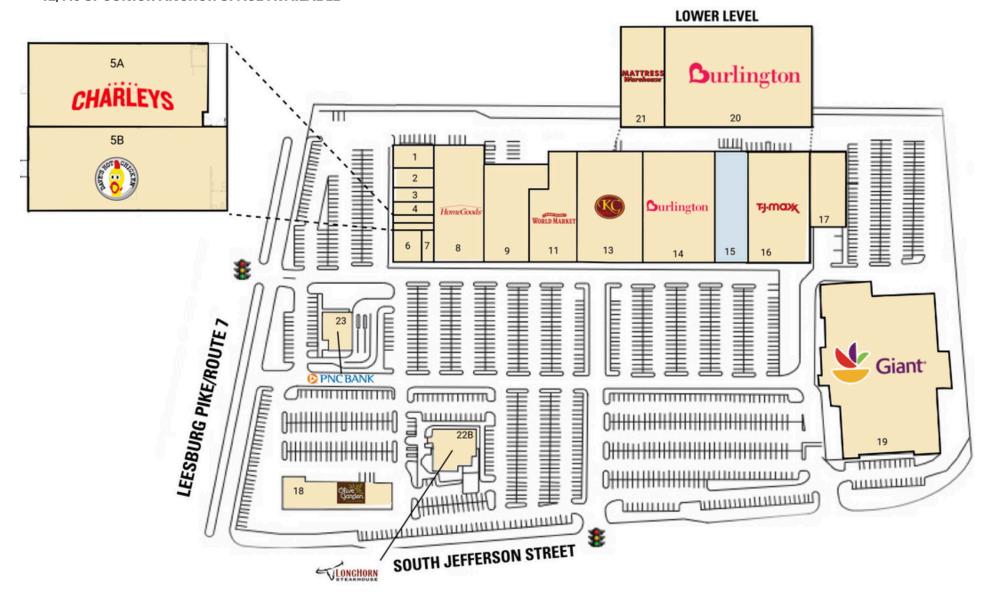

#### **SITE PLAN**

#### CROSSROADS PLACE | FALLS CHURCH, VA

12,448 SF JUNIOR ANCHOR SPACE AVAILABLE

# CROSSROADS PLACE | FALLS CHURCH, VA

| # SQ. FT | MERCHANT                             | # SQ. FT  | MERCHANT           | #   | <b>SQ. FT</b> | MERCHANT           |
|----------|--------------------------------------|-----------|--------------------|-----|---------------|--------------------|
| 1 2,852  | Hour Eyes                            | 7 855     | E.T. Nails Salon   | 17  | 9,975         | Golden Buffet      |
| 2 2,118  | Chipotle                             | 8 29,921  | HomeGoods          | 18  | 10,380        | Olive Garden       |
| 3 2,109  | Quickway Hibachi                     | 9 17,813  | Fortunoff Backyard | 19  | 66,000        | Giant              |
| 4 2,109  | Einstein Bagels                      | 11 19,830 | Cost Plus World    | 20  | 71,116        | Burlington Coat    |
| 5A 2,108 | Charley's<br>Cheesesteaks &<br>Wings |           | Market             |     |               | Factory            |
|          |                                      | 13        | KC Beauty Mart     | 21  | 21,404        | Mattress Warehouse |
|          |                                      | 14 18,657 | Burlington Coat    | 22B | 6,242         | Longhorn           |
| 5B 2,337 | Dave's Hot Chicken                   |           | Factory            |     |               | Steakhouse         |
| 6 1,588  | Starbucks                            | 15 12,448 | Available          | 23  |               | PNC Bank           |
|          |                                      | 16 29,649 | T.J. Maxx          |     |               |                    |
|          |                                      |           |                    | 1   |               |                    |