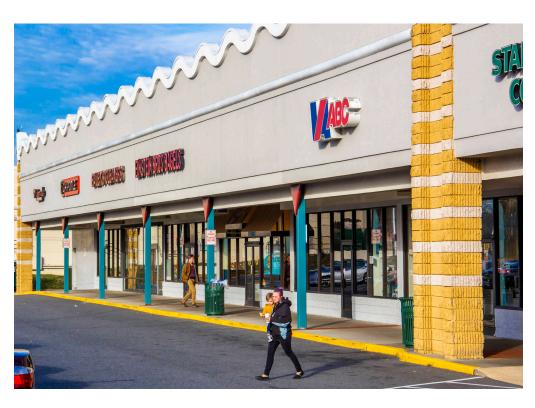

essible with four curb cuts and ample surface parking
- I Surrounded by multiple high-rise residential communities in densely populated market

#### **DEMOGRAPHICS 2024**

|                           | 1 MILE                            | 3 MILES   | 5 MILES   |  |  |  |
|---------------------------|-----------------------------------|-----------|-----------|--|--|--|
| POPULATION                | 42,816                            | 293,454   | 593,751   |  |  |  |
| DAYTIME<br>POPULATION     | 27,560                            | 189,455   | 512,029   |  |  |  |
| \$<br>HOUSEHOLD<br>INCOME | \$112,472                         | \$133,738 | \$155,027 |  |  |  |
| TRAFFIC COUNTS            | 38,000 on Leesburg Pike (Route 7) |           |           |  |  |  |

#### **CO-TENANTS**

















## **CROSSROADS PLACE** FALLS CHURCH, VA

#### **SEVEN CORNERS**













**WILLSTON CENTER I** 

**CVS** pharmacy







**WILLSTON CENTER II** 





**FIVE GUYS** 

#### **CROSSROADS CENTER**













## **CROSSROADS PLACE**















#### **LEESBURG PIKE PLAZA**





**Hair cuttery. FIVE GUYS** 

#### BARCROFT PLAZA **SHOPPING CENTER**



















TRADER JOE'S









LEESBURG PIKE 38,000 VPD











#### **SITE PLAN**

#### CROSSROADS PLACE | FALLS CHURCH, VA

12,448 SF JUNIOR ANCHOR SPACE AVAILABLE



# **TENANT LIST**

# CROSSROADS PLACE | FALLS CHURCH, VA

| # SQ. FT | MERCHANT                             | # SQ. FT  | MERCHANT           | #   | <b>SQ. FT</b> | MERCHANT           |
|----------|--------------------------------------|-----------|-----------