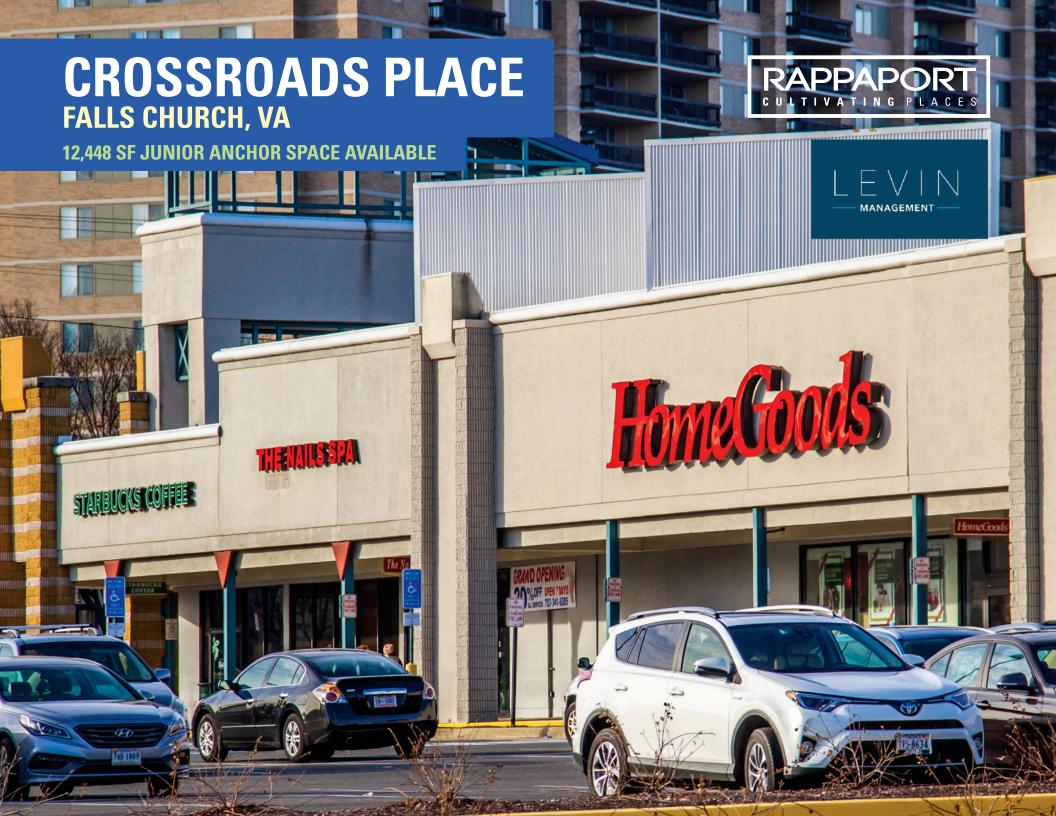

## **CROSSROADS PLACE**

### **FALLS CHURCH, VA**

- I One Space remaining in highly successful center
- Highly visible from Leesburg Pike (Rt. 7)
- I Easily accessible with four curb cuts and ample surface parking
- I Surrounded by multiple high-rise residential communities in densely populated market

#### CROSSROADS PLACE | FALLS CHURCH, VA

12,448 SF JUNIOR ANCHOR SPACE AVAILABLE