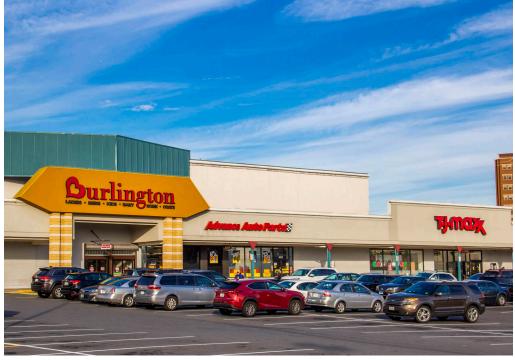

sible with four curb cuts and ample surface parking
- I Surrounded by multiple high-rise residential communities in densely populated market

#### **DEMOGRAPHICS 2024**

|                           | 1 MILE                            | 3 MILES   | 5 MILES   |  |  |  |
|---------------------------|-----------------------------------|-----------|-----------|--|--|--|
| POPULATION                | 42,816                            | 293,454   | 593,751   |  |  |  |
| DAYTIME<br>POPULATION     | 27,560                            | 189,455   | 512,029   |  |  |  |
| \$<br>HOUSEHOLD<br>INCOME | \$112,472                         | \$133,738 | \$155,027 |  |  |  |
| TRAFFIC COUNTS            | 38,000 on Leesburg Pike (Route 7) |           |           |  |  |  |

#### **CO-TENANTS**

















## **CROSSROADS PLACE** FALLS CHURCH, VA

#### **SEVEN CORNERS**













**WILLSTON CENTER I** 

**CVS** pharmacy







**WILLSTON CENTER II** 





**FIVE GUYS** 

#### **CROSSROADS CENTER**













## **CROSSROADS PLACE**















#### **LEESBURG PIKE PLAZA**





**Hair cuttery. FIVE GUYS** 

#### BARCROFT PLAZA **SHOPPING CENTER**



















TRADER JOE'S









LEESBURG PIKE 38,000 VPD











#### **SITE PLAN**

#### CROSSROADS PLACE | FALLS CHURCH, VA

12,448 SF JUNIOR ANCHOR SPACE AVAILABLE



# **TENANT LIST**

# CROSSROADS PLACE | FALLS CHURCH, VA

| # SQ. FT | MERCHANT                             | # SQ. FT  | MERCHANT           | #   | <b>SQ. FT</b> | MERCHANT           |
|----------|--------------------------------------|-----------|-------------