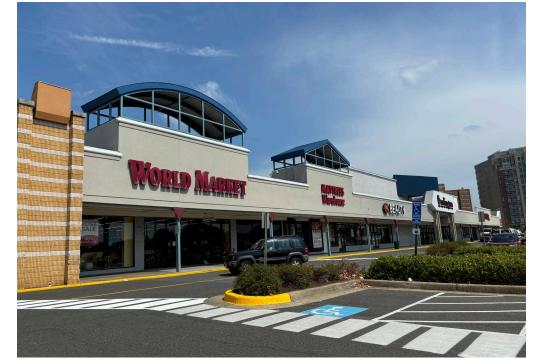

esburg Pike (Rt. 7)
- I Easily accessible with four curb cuts and ample surface parking
- I Surrounded by multiple high-rise residential communities in densely populated market

#### **DEMOGRAPHICS 2025**

|         |                     | 1 MILE                  | 3 MILES   | 5 MILES   |  |  |  |
|---------|---------------------|-------------------------|-----------|-----------|--|--|--|
|         | POPULATION          | 42,816                  | 293,454   | 593,751   |  |  |  |
|         | DAYTIME POPULATION  | 27,560                  | 189,455   | 512,029   |  |  |  |
| \$      | HOUSEHOLD<br>INCOME | \$112,472               | \$133,738 | \$155,027 |  |  |  |
| <u></u> | TRAFFIC COUNTS      | 38,000 on Leesburg Pike |           |           |  |  |  |

#### **CO-TENANTS**

















## **CROSSROADS PLACE** FALLS CHURCH, VA

#### **SEVEN CORNERS**













**WILLSTON CENTER I** 

**CVS** pharmacy







**WILLSTON CENTER II** 





**FIVE GUYS** 

#### **CROSSROADS CENTER**













## **CROSSROADS PLACE**















#### **LEESBURG PIKE PLAZA**





**Hair cuttery. FIVE GUYS** 

#### BARCROFT PLAZA **SHOPPING CENTER**



















TRADER JOE'S









LEESBURG PIKE 38,000 VPD











#### **SITE PLAN**

#### **CROSSROADS PLACE | FALLS CHURCH, VA**

12,448 SF JUNIOR ANCHOR SPACE AVAILABLE



# **TENANT LIST**

# CROSSROADS PLACE | FALLS CHURCH, VA

| # SQ. FT | MERCHANT                             | # SQ. FT  | MERCHANT           | #   | <b>SQ. FT</b> | MERCHANT           |
|----------|--------------------------------------|-----------|---------