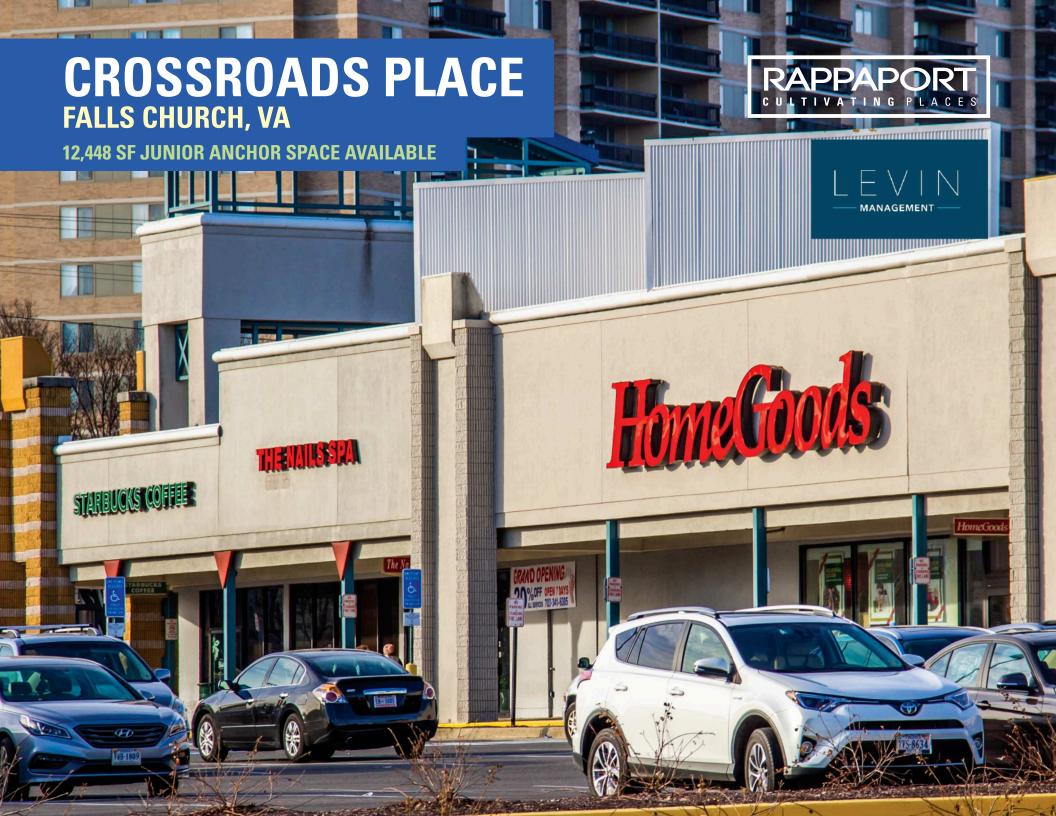

### **CROSSROADS PLACE**

**FALLS CHURCH, VA** 

- I One Space remaining in highly successful center
- Highly visible from Leesburg Pike (Rt. 7)
- I Easily accessible with four curb cuts and ample surface parking
- I Surrounded by multiple high-rise residential communities in densely populated market

#### **CROSSROADS PLACE | FALLS CHURCH, VA**

12,448 SF JUNIOR ANCHOR SPACE AVAILABLE