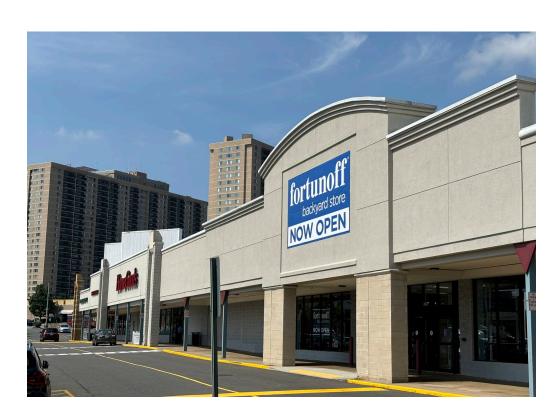

Leesburg Pike (Rt. 7)
- I Easily accessible with four curb cuts and ample surface parking
- I Surrounded by multiple high-rise residential communities in densely populated market

#### **DEMOGRAPHICS 2025**

|         |                     | 1 MILE                  | 3 MILES   | 5 MILES   |  |  |  |
|---------|---------------------|-------------------------|-----------|-----------|--|--|--|
|         | POPULATION          | 42,816                  | 293,454   | 593,751   |  |  |  |
|         | DAYTIME POPULATION  | 27,560                  | 189,455   | 512,029   |  |  |  |
| \$      | HOUSEHOLD<br>INCOME | \$112,472               | \$133,738 | \$155,027 |  |  |  |
| <u></u> | TRAFFIC COUNTS      | 38,000 on Leesburg Pike |           |           |  |  |  |

#### **CO-TENANTS**

















## **CROSSROADS PLACE** FALLS CHURCH, VA

#### **SEVEN CORNERS**













**WILLSTON CENTER I** 

**CVS** pharmacy







**WILLSTON CENTER II** 





**FIVE GUYS** 

#### **CROSSROADS CENTER**













## **CROSSROADS PLACE**















#### **LEESBURG PIKE PLAZA**





**Hair cuttery. FIVE GUYS** 

#### BARCROFT PLAZA **SHOPPING CENTER**



















TRADER JOE'S









LEESBURG PIKE 38,000 VPD











#### **SITE PLAN**

#### **CROSSROADS PLACE | FALLS CHURCH, VA**

12,448 SF JUNIOR ANCHOR SPACE AVAILABLE



# **TENANT LIST**

# CROSSROADS PLACE | FALLS CHURCH, VA

| # SQ. FT | MERCHANT                             | # SQ. FT  | MERCHANT           | #   | <b>SQ. FT</b> | MERCHANT           |
|----------|--------------------------------------|-----------|-------