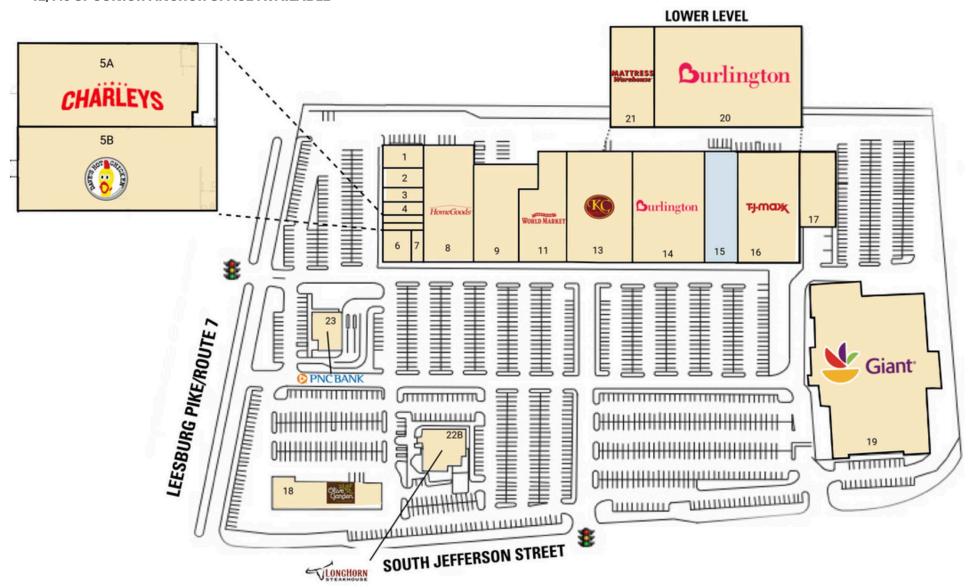

#### **SITE PLAN**

#### **CROSSROADS PLACE | FALLS CHURCH, VA**

12,448 SF JUNIOR ANCHOR SPACE AVAILABLE

# CROSSROADS PLACE | FALLS CHURCH, VA

| # SQ. FT | MERCHANT                             | # SQ. FT  | MERCHANT           | #   | <b>SQ. FT</b> | MERCHANT           |
|----------|--------------------------------------|-----------|--------------------|-----|---------------|--------------------|
| 1 2,852  | Hour Eyes                            | 7 855     | E.T. Nails Salon   | 17  | 9,975         | Golden Buffet      |
| 2 2,118  | Chipotle                             | 8 29,921  | HomeGoods          | 18  | 10,380        | Olive Garden       |
| 3 2,109  | Quickway Hibachi                     | 9 17,813  | Fortunoff Backyard | 19  | 66,000        | Giant              |
| 4 2,109  | Einstein Bagels                      | 11 19,830 | Cost Plus World    | 20  | 71,116        | Burlington Coat    |
| 5A 2,108 | Charley's<br>Cheesesteaks &<br>Wings |           | Market             |     |               | Factory            |
| , , ,    |                                      | 13        | KC Beauty Mart     | 21  | 21,404        | Mattress Warehouse |
|          |                                      | 14 18,657 | Burlington Coat    | 22B | 6,242         | Longhorn           |
| 5B 2,337 | Dave's Hot Chicken                   |           | Factory            |     |               | Steakhouse         |
| 6 1,588  | Starbucks                            | 15 12,448 | Available          | 23  |               | PNC Bank           |
|          |                                      | 16 29,649 | T.J. Maxx          |     |               |                    |
|          |                                      |           |                    | 1   |               |                    |