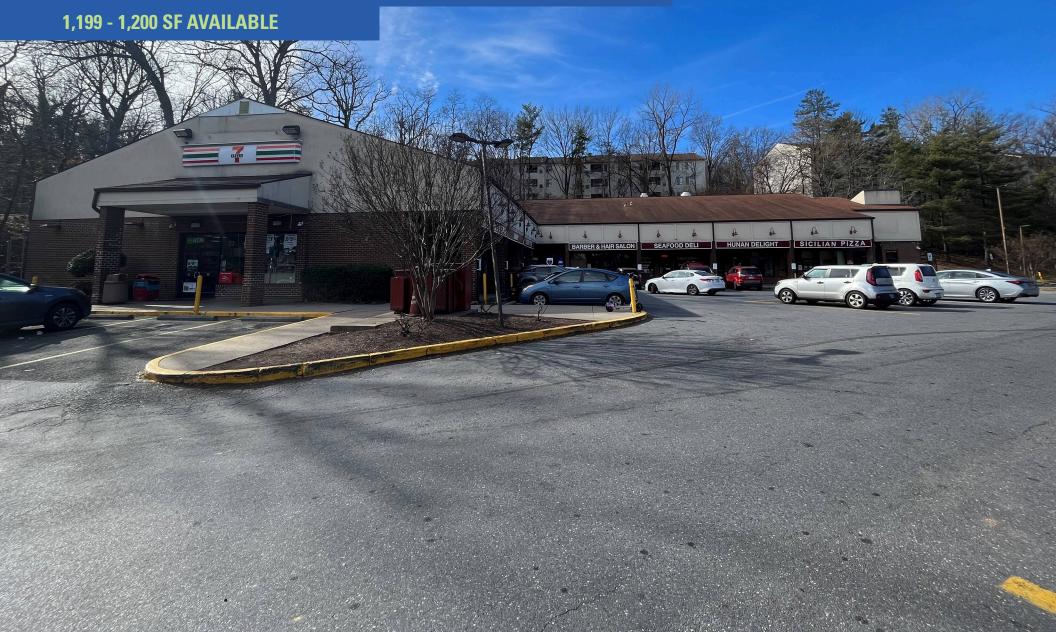

# **HEIGHTS SHOPPING CENTER | WASHINGTON, DC**

1,199 - 1,200 SF AVAILABLE

| Space | Sq. Ft | Tenant Name    | Space | Sq. Ft | Tenant Name                 | Space | Sq. Ft | Tenant Name |
|-------|--------|----------------|-------|--------|-----------------------------|-------|--------|-------------|
| 1     | 1,366  | Sicilian Pizza | 4     | 1,199  | Available                   | 7     | 1,200  | Available   |
| 2     | 960    | Dolphins       | 5     | 2,507  | University Wine and Spirits | 8     | 2,400  | 7-Eleven    |
| 3     | 1,200  | Seafood Deli   | 6     | 1,200  | Subway                      |       |        |             |
|       |        |                | 1     |        |                             | !     |        |             |