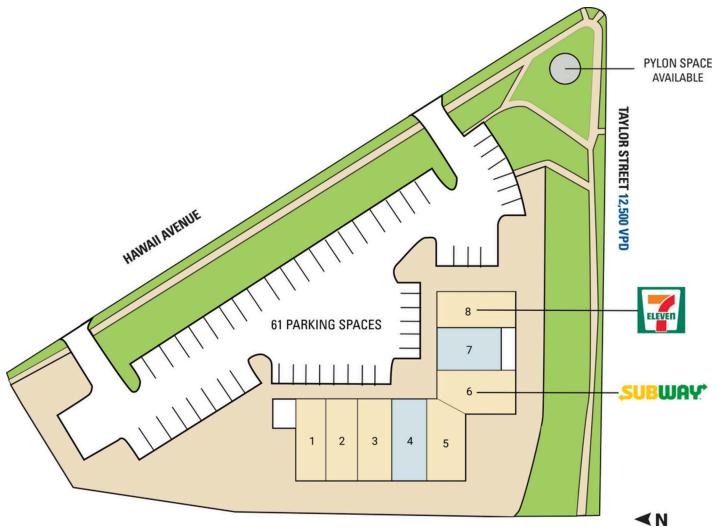

# **SITE PLAN**

# **HEIGHTS SHOPPING CENTER | WASHINGTON, DC**

1,199 - 1,200 SF AVAILABLE

| Space | Sq. Ft | Tenant Name    | Space | Sq. Ft | Tenant Name                 | Space | Sq. Ft | Tenant Name |
|-------|--------|----------------|-------|--------|-----------------------------|-------|--------|-------------|
| 1     | 1,366  | Sicilian Pizza | 4     | 1,199  | Available                   | 7     | 1,200  | Available   |
| 2     | 960    | Dolphins       | 5     | 2,507  | University Wine and Spirits | 8     | 2,400  | 7-Eleven    |
| 3     | 1,200  | Seafood Deli   | 6     | 1,200  | Subway                      |       |        |             |
|       |        |                | 1     |        |                             | !     |        |             |