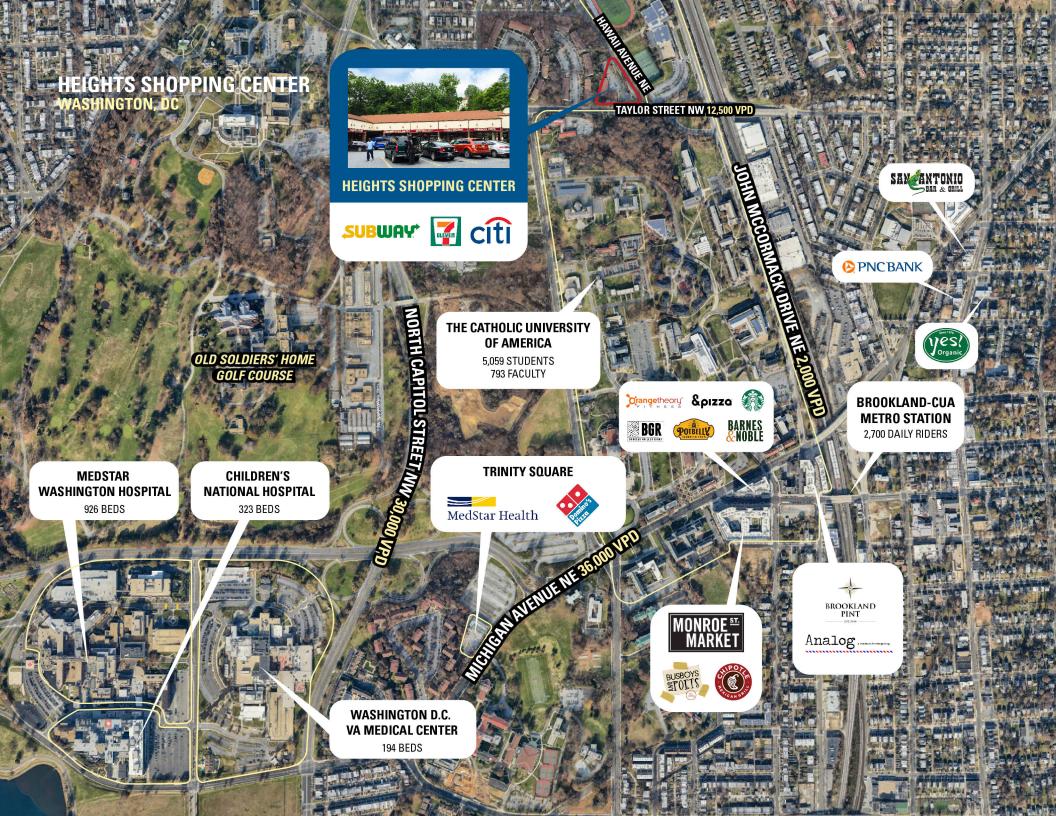

#### **WASHINGTON, DC**

- I Highly visible neighborhood center on the corner of Hawaii Avenue and Taylor Street in NE Washington, D.C.
- Located adjacent to Catholic University of America (5,059 Students)
- 1,443 hospital beds within 1.5 miles
- | Exterior and pylon signage available
- I Second generation barber shop and salon

#### **DEMOGRAPHICS 2025**

|         |                       | 0.5 MILE  | 1 MILE       | 2 MILES   |
|---------|-----------------------|-----------|--------------|-----------|
|         | POPULATION            | 7,570     | 30,646       | 158,820   |
|         | DAYTIME<br>POPULATION | 5,557     | 33,293       | 80,163    |
| \$      | HOUSEHOLD<br>INCOME   | \$112,147 | \$130,680    | \$137,888 |
| <u></u> | TRAFFIC COUNTS        | 12,500 on | Taylor Stree | t         |

#### **AREA RETAILERS**