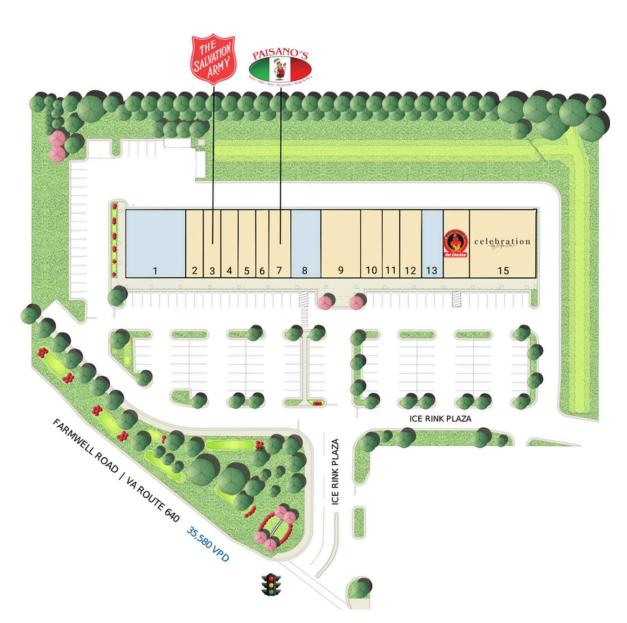

## SITE PLAN CAMERON CHASE VILLAGE CENTER | ASHBURN, VA 1,400 - 3,830 SF AVAILABLE

| Space Sq. Ft |       | Tenant Name                    |
|--------------|-------|--------------------------------|
| 1            | 3,830 | Available                      |
| 2            | 1,400 | Master Flooring                |
| 3            | 1,400 | The Salvation<br>Army          |
| 4            | 1,400 | Asian Fusion                   |
| 5            | 1,400 | Matsu Poke                     |
| 6            | 1,050 | Hair Story by Serap            |
| 7            | 1,750 | Paisano's                      |
| 8            | 2,100 | Available                      |
| 9            | 2,800 | Cleaner4Less                   |
| 10           | 1,400 | Sharp Line Cuts<br>Barber Shop |
| 11           | 1,400 | VA Beauty Spa                  |
| 12           | 1,400 | C-2 Education                  |
| 13           | 1,400 | Available                      |
| 14           | 2,100 | Hangry Joe's Hot<br>Chicken    |
| 15           | 4,550 | Celebration by<br>Rupa Vira    |
|              |       |                                |