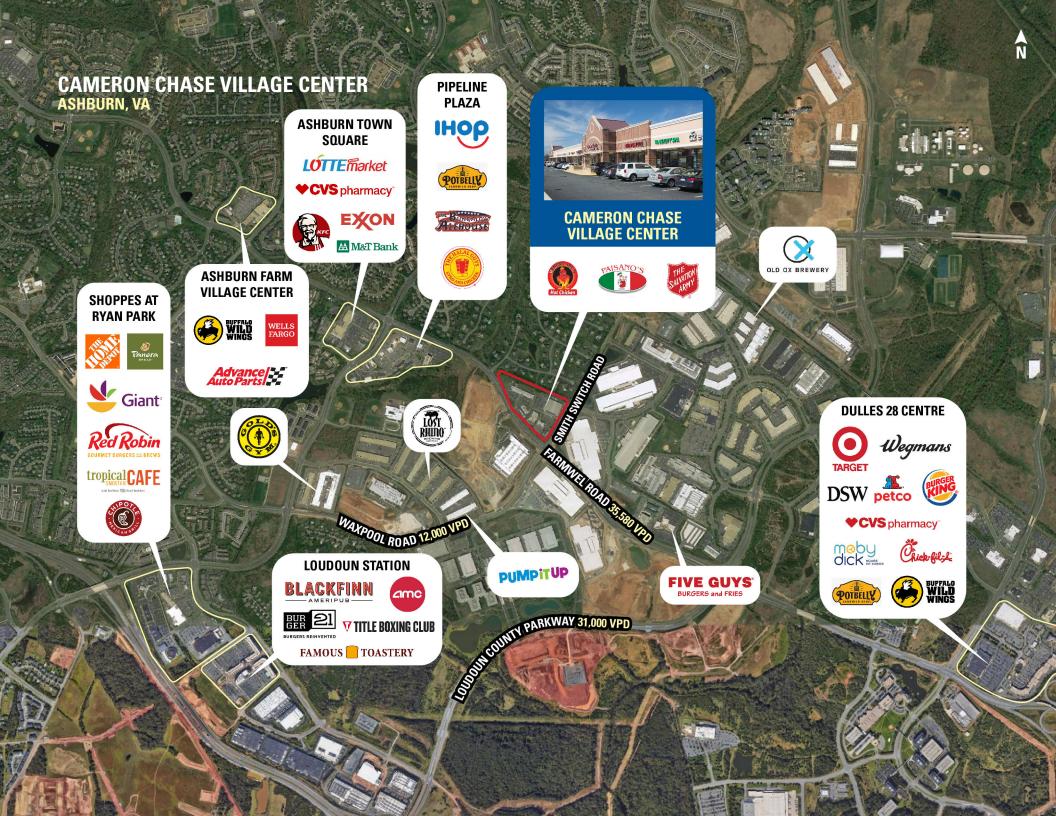

## **CAMERON CHASE VILLAGE CENTER ASHBURN, VA**

- Amid a dense residential population with 82,892 residents within 3 miles
- Next to AOL Headquarters, Verizon business campus, Washington Football Team Park, and many professional office buildings
- Benefits from a daytime population looking for nearby services, shopping, and restaurants

## **CO-TENANTS**