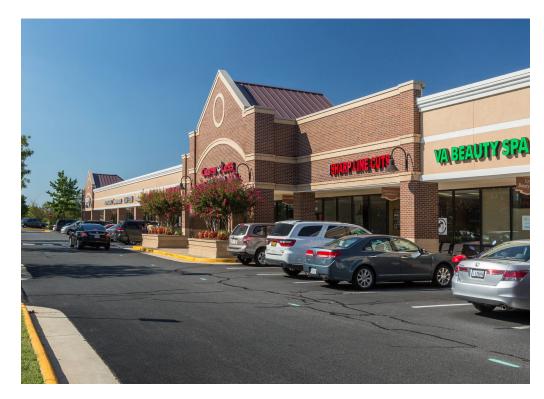

## **CO-TENANTS**

## SITE PLAN CAMERON CHASE VILLAGE CENTER | ASHBURN, VA 1,400 - 3,830 SF AVAILABLE

| Space Sq. Ft |       | Tenant Name                    |
|--------------|-------|--------------------------------|
| 1            | 3,830 | Available                      |
| 2            | 1,400 | Master Flooring                |
| 3            | 1,400 | The Salvation<br>Army          |
| 4            | 1,400 | Asian Fusion                   |
| 5            | 1,400 | Matsu Poke                     |
| 6            | 1,050 | Hair Story by Serap            |
| 7            | 1,750 | Paisano's                      |
| 8            | 2,100 | Available                      |
| 9            | 2,800 | Cleaner4Less                   |
| 10           | 1,400 | Sharp Line Cuts<br>Barber Shop |
| 11           | 1,400 | VA Beauty Spa                  |
| 12           | 1,400 | C-2 Education                  |
| 13           | 1,400 | Available                      |
| 14           | 2,100 | Hangry Joe's Hot<br>Chicken    |
| 15           | 4,550 | Celebration by<br>Rupa Vira    |
|              |       |                                |