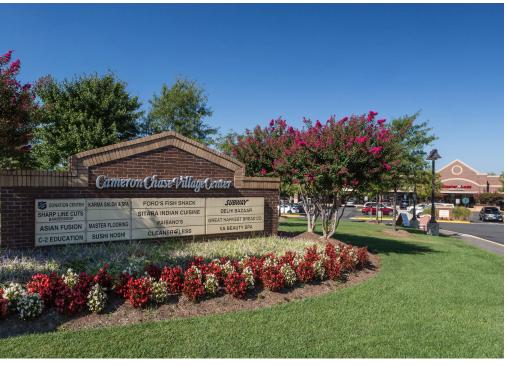

## **CO-TENANTS**

## SITE PLAN CAMERON CHASE VILLAGE CENTER | ASHBURN, VA 1,400 - 3,830 SF AVAILABLE

| Space Sq. Ft |       | Tenant Name                    |  |
|--------------|-------|--------------------------------|--|
| 1            | 3,830 | Available                      |  |
| 2            | 1,400 | Master Flooring                |  |
| 3            | 1,400 | The Salvation<br>Army          |  |
| 4            | 1,400 | Asian Fusion                   |  |
| 5            | 1,400 | Matsu Poke                     |  |
| 6            | 1,050 | Hair Story by Serap            |  |
| 7            | 1,750 | Paisano's                      |  |
| 8            | 2,100 | Available                      |  |
| 9            | 2,800 | Cleaner4Less                   |  |
| 10           | 1,400 | Sharp Line Cuts<br>Barber Shop |  |
| 11           | 1,400 | VA Beauty Spa                  |  |
| 12           | 1,400 | C-2 Education                  |  |
| 13           | 1,400 | Available                      |  |
| 14           | 2,100 | Hangry Joe's Hot<br>Chicken    |  |
| 15           | 4,550 | Celebration by<br>Rupa Vira    |  |