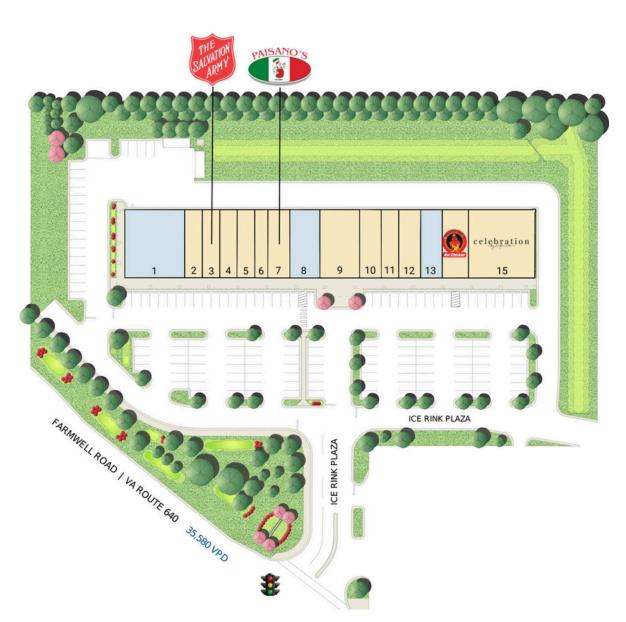

## SITE PLAN CAMERON CHASE VILLAGE CENTER | ASHBURN, VA 1,400 - 3,830 SF AVAILABLE

| Space Sq. Ft |       | Tenant Name                    |  |
|--------------|-------|--------------------------------|--|
| 1            | 3,830 | Available                      |  |
| 2            | 1,400 | Master Flooring                |  |
| 3            | 1,400 | The Salvation<br>Army          |  |
| 4            | 1,400 | Asian Fusion                   |  |
| 5            | 1,400 | Matsu Poke                     |  |
| 6            | 1,050 | Hair Story by Serap            |  |
| 7            | 1,750 | Paisano's                      |  |
| 8            | 2,100 | Available                      |  |
| 9            | 2,800 | Cleaner4Less                   |  |
| 10           | 1,400 | Sharp Line Cuts<br>Barber Shop |  |
| 11           | 1,400 | VA Beauty Spa                  |  |
| 12           | 1,400 | C-2 Education                  |  |
| 13           | 1,400 | Available                      |  |
| 14           | 2,100 | Hangry Joe's Hot<br>Chicken    |  |
| 15           | 4,550 | Celebration by<br>Rupa Vira    |  |