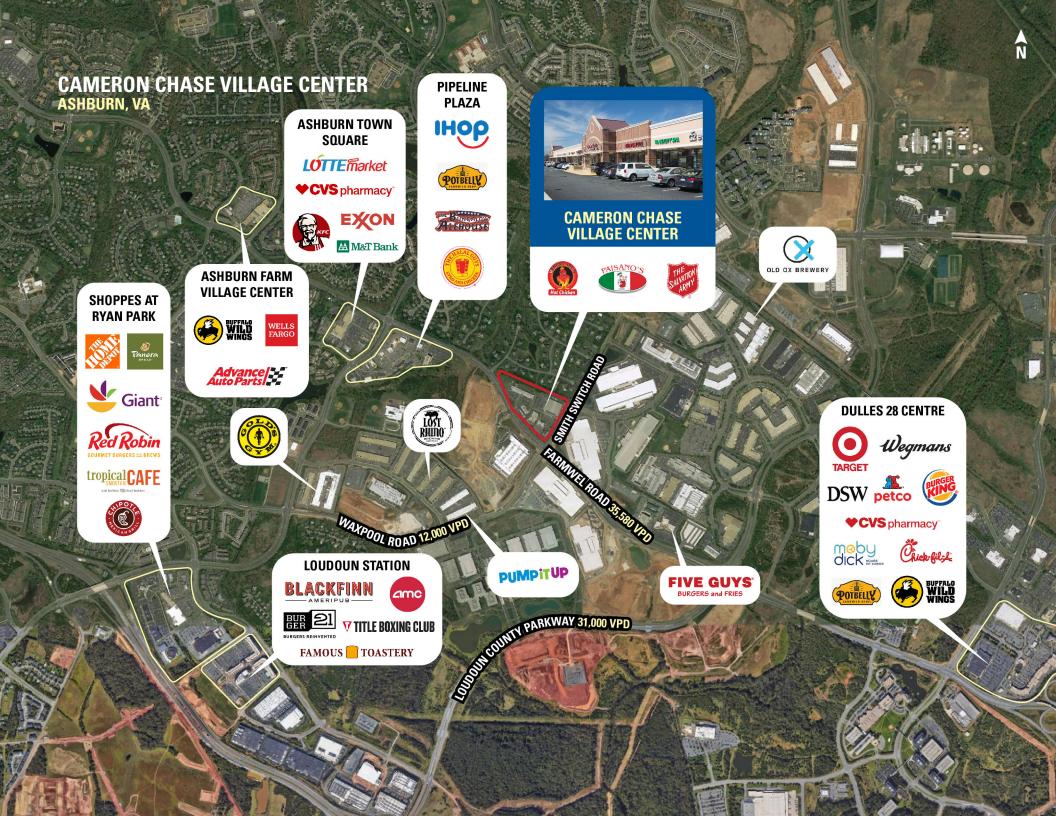

Verizon business campus, Washington Football Team Park, and many professional office buildings
- Benefits from a daytime population looking for nearby services, shopping, and restaurants





|            |                       | 1 MILE                         | 3 MILES   | 5 MILES   |
|------------|-----------------------|--------------------------------|-----------|-----------|
| <b>İ</b> İ | POPULATION            | 5,519                          | 82,892    | 201,609   |
| ÿ          | DAYTIME<br>POPULATION | 5,732                          | 53,265    | 96,537    |
| \$         | HOUSEHOLD<br>INCOME   | \$174,414                      | \$145,464 | \$145,891 |
|            | TRAFFIC<br>COUNTS     | 100,000 on Sully Road/Route 28 |           |           |

## **CO-TENANTS**















## SITE PLAN CAMERON CHASE VILLAGE CENTER | ASHBURN, VA 1,400 - 3,830 SF AVAILABLE

| Space Sq. Ft |       | Tenant Name                    |  |
|--------------|-------|--------------------------------|--|
| 1            | 3,830 | Available                      |  |
| 2            | 1,400 | Master Flooring                |  |
| 3            | 1,400 | The Salvation<br>Army          |  |
| 4            | 1,400 | Asian Fusion                   |  |
| 5            | 1,400 | Matsu Poke                     |  |
| 6            | 1,050 | Hair Story by Serap            |  |
| 7            | 1,750 | Paisano's                      |  |
| 8            | 2,100 | Available                      |  |
| 9            | 2,800 | Cleaner4Less                   |  |
| 10           | 1,400 | Sharp Line Cuts<br