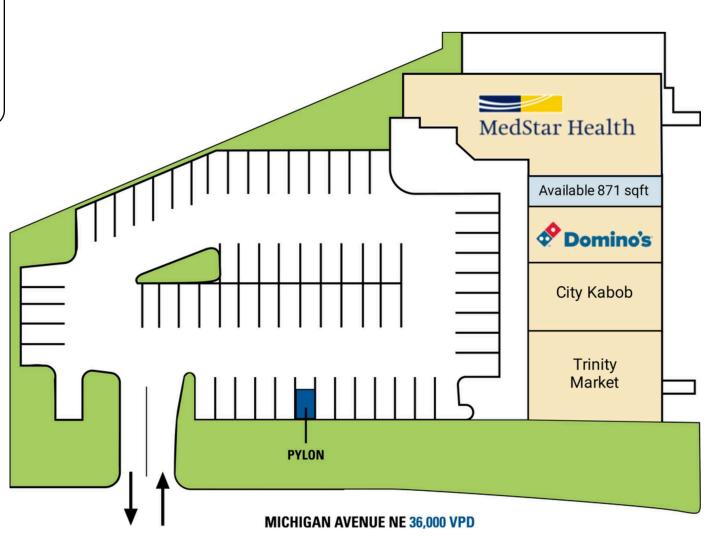

## **SITE PLAN**

# TRINITY SQUARE | WASHINGTON, DC

**871 SF AVAILABLE** 

| Space | Sq. Ft | Tenant Name    |  |
|-------|--------|----------------|--|
| 1     | 17,713 | MedStar Health |  |
| 2     | 871    | Available      |  |
| 3     | 1,590  | Domino's Pizza |  |
| 4     | 1,620  | City Kabob     |  |
| 5     | 1,975  | Trinity Market |  |
|       |        |                |  |