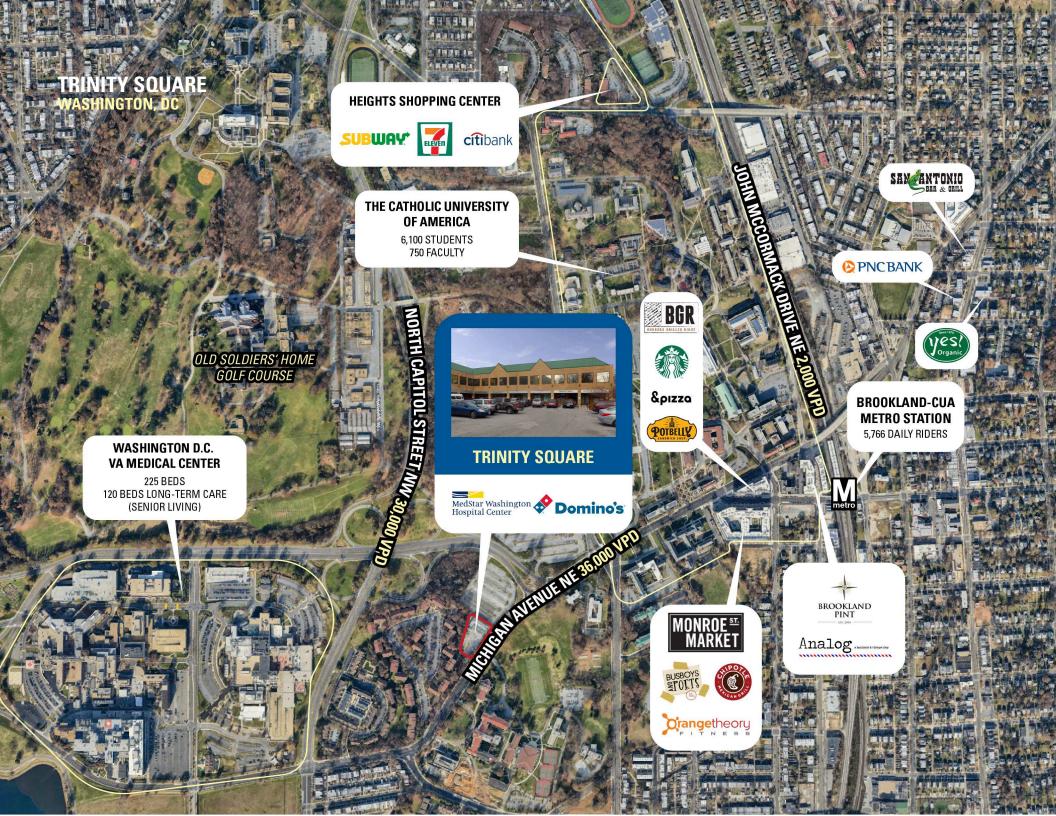

#### **DEMOGRAPHICS 2024**

|         |                       | 0.5 MILE  | 1 MILE       | 2 MILES   |
|---------|-----------------------|-----------|--------------|-----------|
| ŤŤ      | POPULATION            | 8,786     | 31,816       | 207,429   |
|         | DAYTIME<br>POPULATION | 7,694     | 30,381       | 98,905    |
| \$      | HOUSEHOLD<br>INCOME   | \$87,212  | \$93,326     | \$107,064 |
| <u></u> | TRAFFIC COUNTS        | 36,000 or | n Michigan . | Avenue NE |

#### **CO-TENANTS**