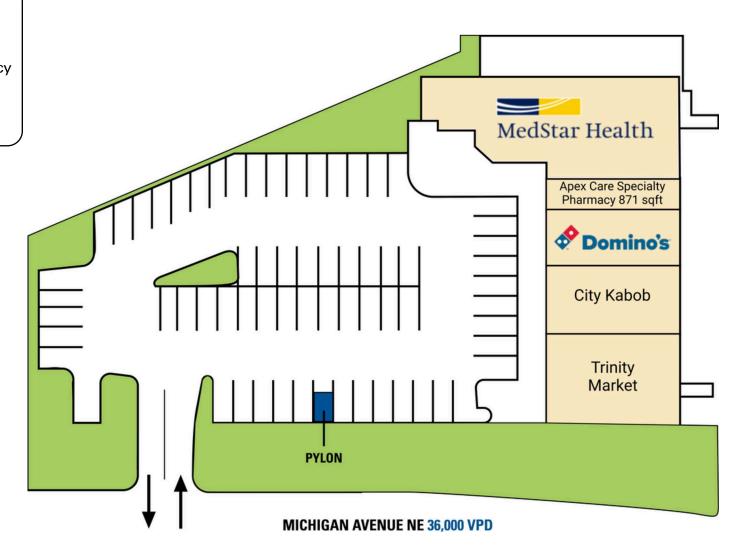

### **SITE PLAN** TRINITY SQUARE | WASHINGTON, DC

| Space Sq. Ft |        | Tenant Name                     |
|--------------|--------|---------------------------------|
| 1            | 17,713 | MedStar Health                  |
| 2            | 871    | Apex Care<br>Specialty Pharmacy |
| 3            | 1,590  | Domino's Pizza                  |
| 4            | 1,620  | City Kabob                      |
| 5            | 1,975  | Trinity Market                  |