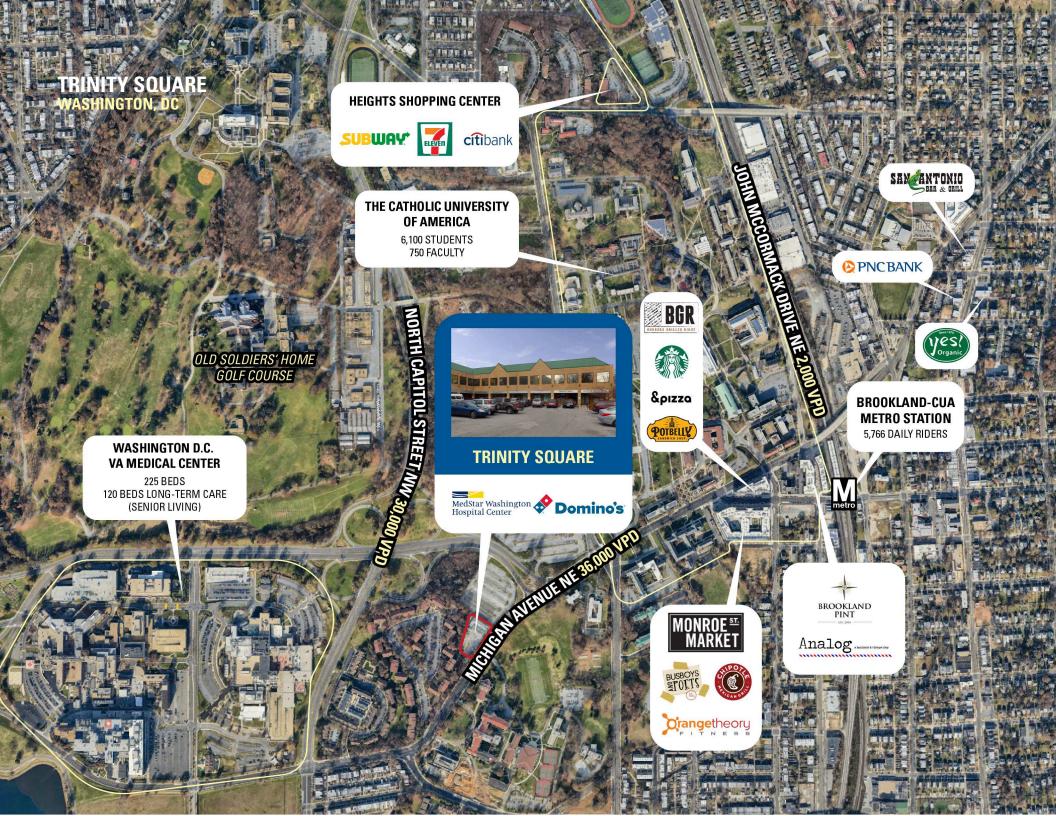

## TRINITY SQUARE WASHINGTON, DC

- I Located in the dense Brookland neighborhood with a rising student population due to the proximity of Catholic University and Trinity Washington University
- Less than 5-minute drive to Washington VA Hospital and Medstar Hospital with a combined 947 beds
- Adjacent to VA Medical Centers and 120 bed Community Living Center
- | Underserved retail corridor
- | Monument signage available

#### **DEMOGRAPHICS 2024**

|            |                       | 0.5 MILE  | 1 MILE       | 2 MILES   |
|------------|-----------------------|-----------|--------------|-----------|
| <b>İ</b> İ | POPULATION            | 8,786     | 31,816       | 207,429   |
| ÿ          | DAYTIME<br>POPULATION | 7,694     | 30,381       | 98,905    |
| \$         | HOUSEHOLD<br>INCOME   | \$87,212  | \$93,326     | \$107,064 |
|            | TRAFFIC<br>COUNTS     | 36,000 or | n Michigan . | Avenue NE |

#### **CO-TENANTS**