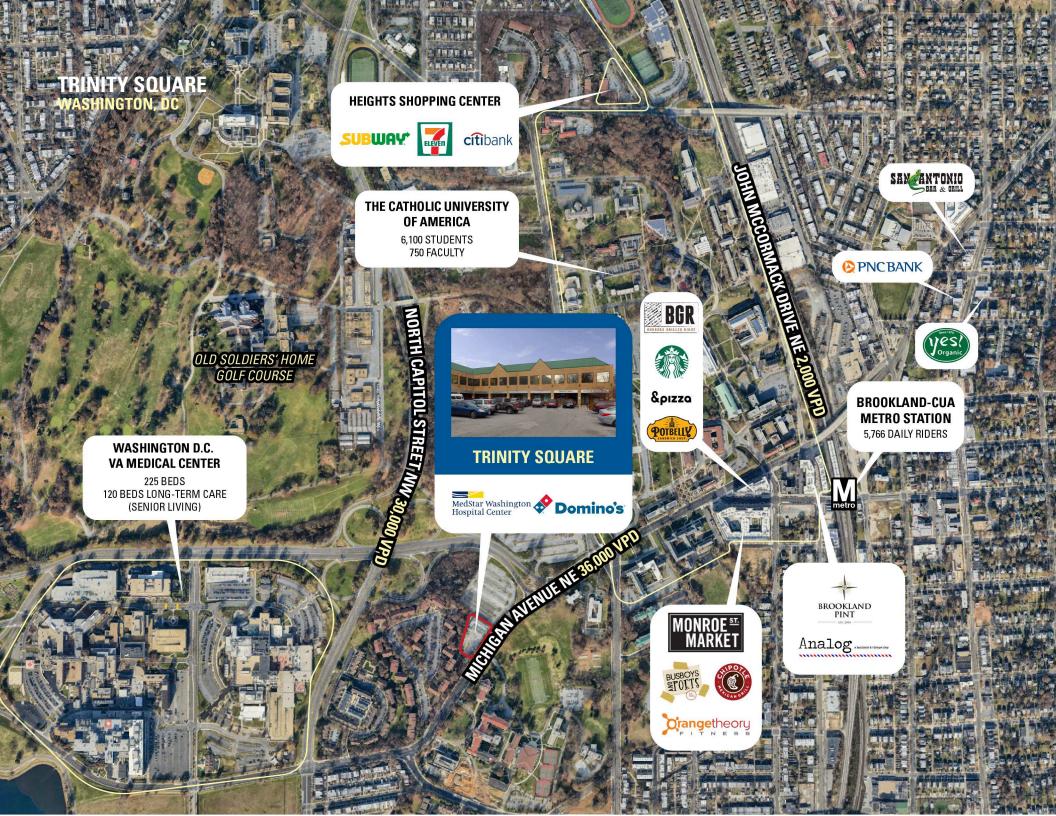

# TRINITY SQUARE WASHINGTON, DC

- I Located in the dense Brookland neighborhood with a rising student population due to the proximity of Catholic University and Trinity Washington University
- I Less than 5-minute drive to Washington VA Hospital and Medstar Hospital with a combined 947 beds
- Adjacent to VA Medical Centers and 120 bed Community Living Center
- Underserved retail corridor
- | Monument signage available

### **DEMOGRAPHICS 2025**

|         |                       | 0.5 MILE  | 1 MILE       | 2 MILES   |
|---------|-----------------------|-----------|--------------|-----------|
| ŤŤ      | POPULATION            | 8,786     | 31,816       | 207,429   |
|         | DAYTIME<br>POPULATION | 7,694     | 30,381       | 98,905    |
| \$      | HOUSEHOLD<br>INCOME   | \$87,212  | \$93,326     | \$107,064 |
| <u></u> | TRAFFIC COUNTS        | 36,000 or | n Michigan . | Avenue NE |