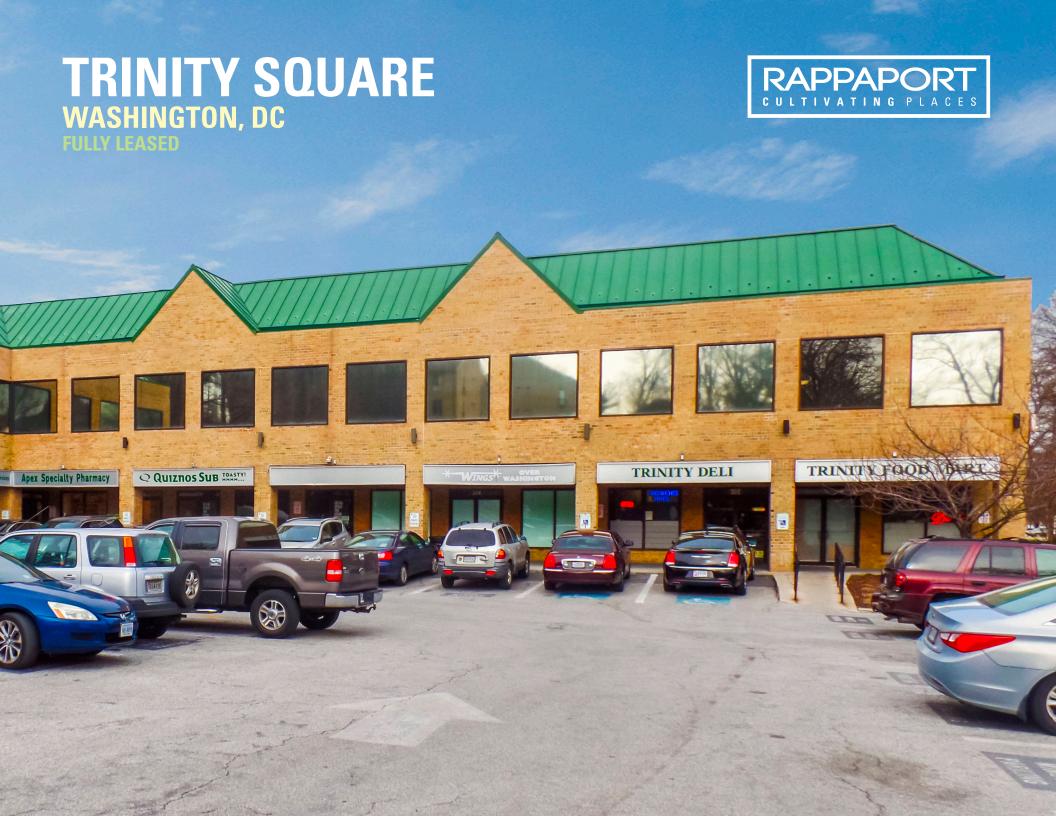

# TRINITY SQUARE WASHINGTON, DC

- I Located in the dense Brookland neighborhood with a rising student population due to the proximity of Catholic University and Trinity Washington University
- I Less than 5-minute drive to Washington VA Hospital and Medstar Hospital with a combined 947 beds
- Adjacent to VA Medical Centers and 120 bed Community Living Center
- Underserved retail corridor
- | Monument signage available