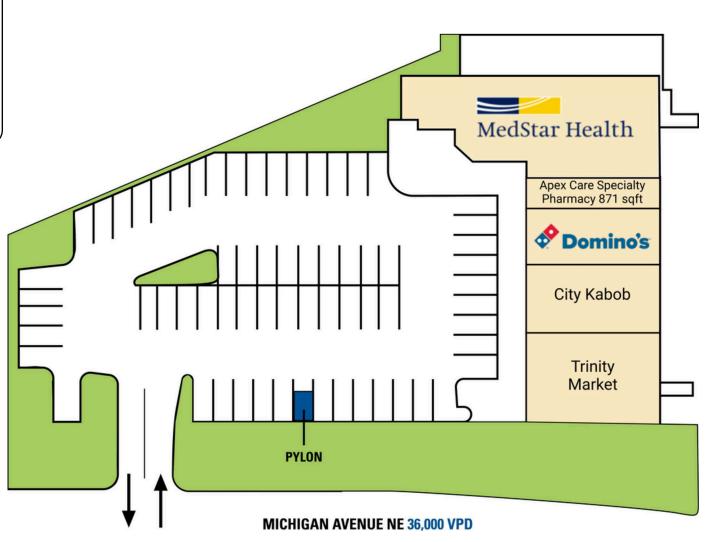

# **SITE PLAN**

## TRINITY SQUARE | WASHINGTON, DC

| , |              |        | · · · · · · · · · · · · · · · · · · · |  |
|---|--------------|--------|---------------------------------------|--|
|   | Space Sq. Ft |        | Tenant Name                           |  |
|   | 1            | 17,713 | MedStar Health                        |  |
|   | 2            | 871    | Apex Care<br>Specialty Pharmacy       |  |
|   | 3            | 1,590  | Domino's Pizza                        |  |
|   | 4            | 1,620  | City Kabob                            |  |
|   | 5            | 1,975  | Trinity Market                        |  |