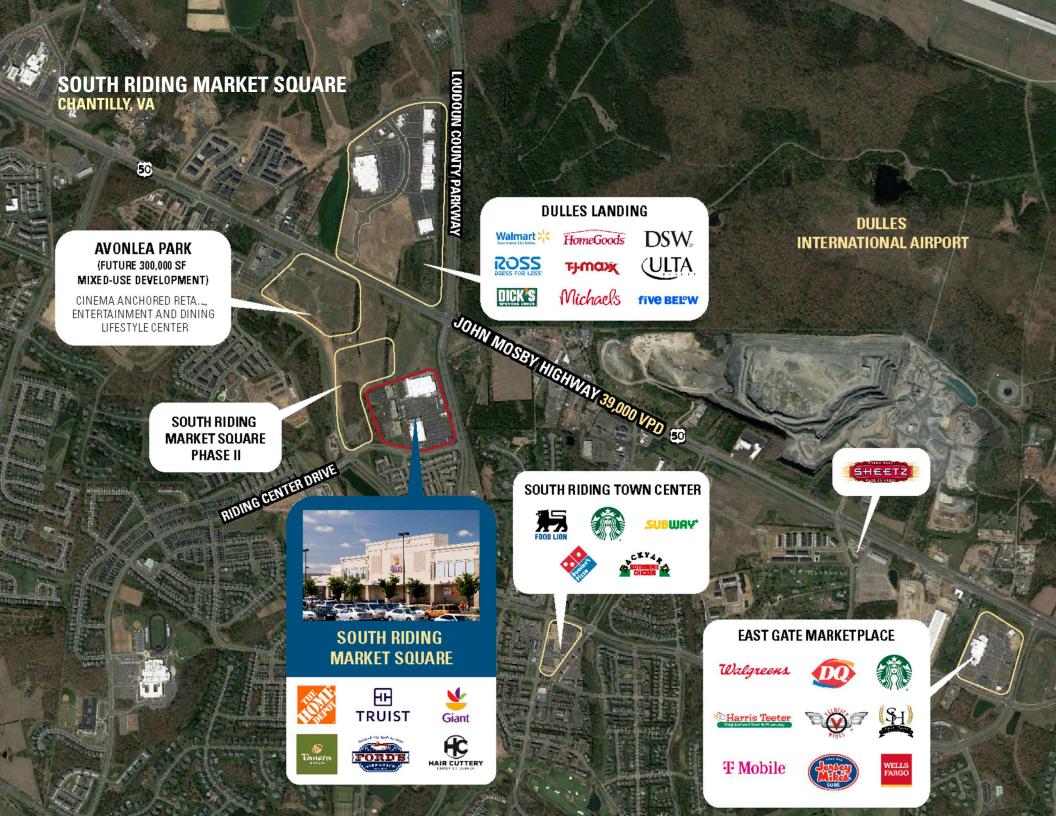

# **SOUTH RIDING MARKET SQUARE** CHANTILLY, VA

- I 266,591 SF community center prominently located at the intersection of Route 50 and Loudoun County Parkway
- I Benefits from dense residential population with high incomes
- I Loudoun is the wealthiest county in the US, with a population of more than 429,570 people and an estimated median household income of \$142,299

#### **DEMOGRAPHICS 2024**

|         |                     | 1 MILE           | 3 MILES   | 5 MILES  |  |  |  |
|---------|---------------------|------------------|-----------|----------|--|--|--|
|         | POPULATION          | 10,410           | 60,231    | 98,983   |  |  |  |
|         | DAYTIME POPULATION  | 3,298            | 13,132    | 48,127   |  |  |  |
| \$      | HOUSEHOLD<br>INCOME | \$138,360        | \$159,669 | \$98,983 |  |  |  |
| <u></u> | TRAFFIC COUNTS      | 40,000 on Rt. 50 |           |          |  |  |  |