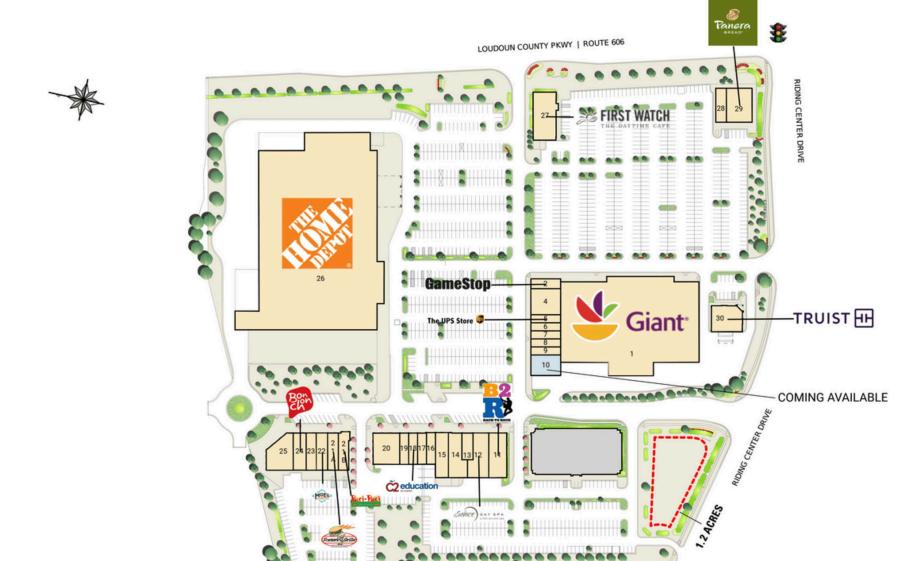

#### **SITE PLAN**

#### **SOUTH RIDING MARKET SQUARE | CHANTILLY, VA**

1,568 SF ENDCAP WITH PATIO COMING AVAILABLE

### SOUTH RIDING MARKET SQUARE | CHANTILLY, VA

| # SQ. FT | MERCHANT             | #   | <b>SQ. FT</b> | MERCHANT                 | #        | <b>SQ. FT</b> | MERCHANT                   |
|----------|----------------------|-----|---------------|--------------------------|----------|---------------|----------------------------|
| 1 60,612 | Giant                | 13  | 1,500         | The UPS Store            | 2        | 3 1,677       | Tropical Smoothie          |
| 2 1,499  | GameStop             | 14  | 3,372         | Topkick Martial Arts     |          |               | Cafe                       |
| 4 3,857  | Hallmark Gold Crown  | 15  | 3,200         | Medical Access           | 2        | 4 2,365       | Bonchon                    |
| 5 1,166  | The UPS Store        | 16  | 1,420         | Wireless Zone            | 2        | 25 4,024      | Los Toltecos               |
| 6 1,166  | Hair Cuttery         | 17  | 1,400         | South Riding Dentist     | 2        | 6 138,537     | The Home Depot             |
| 7 1,166  | Subway               | 18  | 1,400         | C2 Education             | 2        | 7 5,142       | First Watch                |
| 8 1,167  | Fit Right Kids Shoes | 19  | 1,400         | China Taste              | 2        | 8 1,800       | Manhattan Pizza<br>Company |
| 9 1,185  | AT&T                 | 20  | 4,165         | Sense of Thai            | 29 4,200 | Panera Bread  |                            |
| 10 1,568 | Available            | 21A | 4,026         | Foster's Grille          | 3        | 30 3,872      | TRUIST                     |
| 11 4,004 | Bach to Rock         | 21B | 1,486         | Peri-Peri Original       |          |               |                            |
| 12 3,533 | Solace Day Spa       | 22  | 2,168         | Moe's Southwest<br>Grill |          |               |                            |