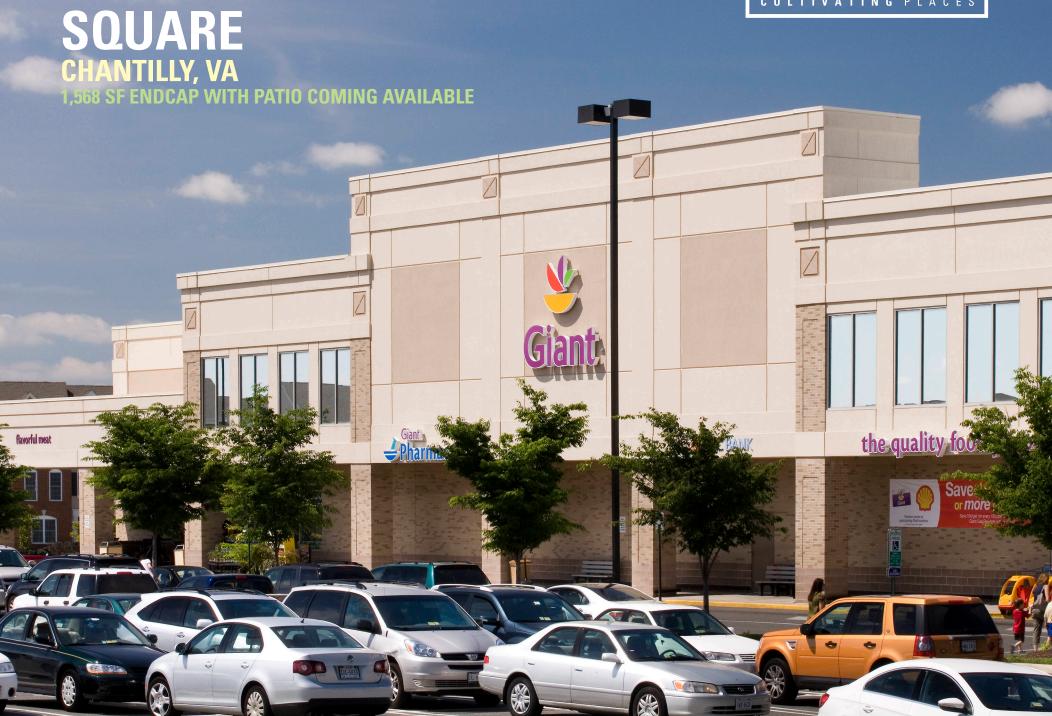

# **SOUTH RIDING MARKET SQUARE** CHANTILLY, VA

- I 266,591 SF community center prominently located at the intersection of Route 50 and Loudoun County Parkway
- I Benefits from dense residential population with high incomes
- I Loudoun is the wealthiest county in the US, with a population of more than 429,570 people and an estimated median household income of \$142,299

#### **SOUTH RIDING MARKET SQUARE | CHANTILLY, VA**

1,568 SF ENDCAP WITH PATIO COMING AVAILABLE