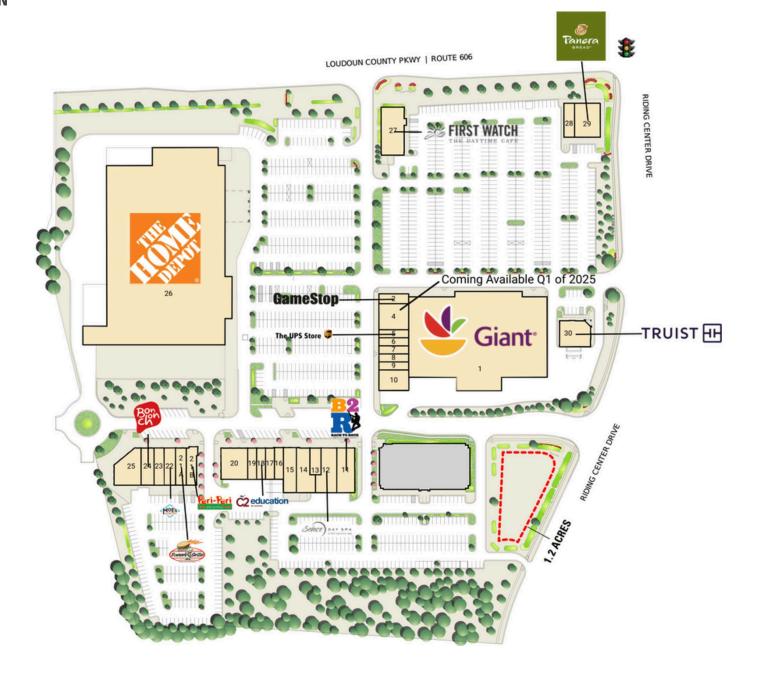

#### **SITE PLAN**

### SOUTH RIDING MARKET SQUARE | CHANTILLY, VA

| # SQ. FT MERCHANT # SQ. FT MERCHANT # SQ. FT MERCH                    | ANT             |
|-----------------------------------------------------------------------|-----------------|
| 1 60,612 Giant 12 3,533 Solace Day Spa 22 2,168 Moe's                 | Southwest Grill |
|                                                                       | al Smoothie     |
| 4 3,857 Hallmark (Coming 14 3,372 Topkick Martial Arts                |                 |
| Available Q1 2025) 15 3,200 Medical Access 24 2,365 Bonch             | on              |
| 5 1,166 The UPS Store 16 1,420 Wireless Zone 25 4,024 Los To          | oltecos         |
|                                                                       | ome Depot       |
| 7 1,166 Subway 18 1,400 C2 Education 27 5,142 First V                 | Vatch           |
| 8 1,167 Fit Right Kids Shoes 19 1,400 China Taste 28 1,800 Manha      | attan Pizza     |
| 9 1,185 AT&T 20 4,165 Sense of Thai 20 4,200 Bersen                   | ally            |
| 10 1,568 South Riding Cleaners 20 4,103 Sense of That 29 4,200 Panera | a Bread         |
| 21A 4,026 Foster's Grille 30 3 872 TRUIS                              | iΤ              |
| 11 4,004 Bach to Rock 21B 1,486 Peri-Peri Original                    |                 |