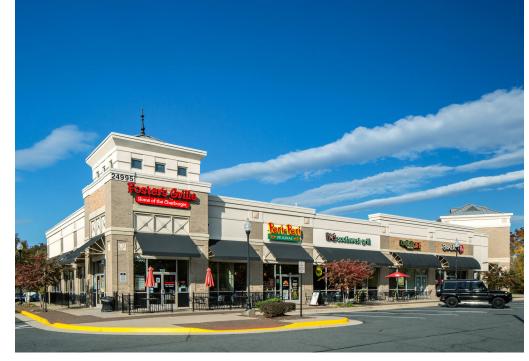

### SOUTH RIDING MARKET SQUARE | CHANTILLY, VA

| # SQ. FT MERCHANT # SQ. FT MERCHANT # SQ. FT MERCH                    | ANT             |
|-----------------------------------------------------------------------|-----------------|
| 1 60,612 Giant 12 3,533 Solace Day Spa 22 2,168 Moe's                 | Southwest Grill |
|                                                                       | al Smoothie     |
| 4 3,857 Hallmark (Coming 14 3,372 Topkick Martial Arts                |                 |
| Available Q1 2025) 15 3,200 Medical Access 24 2,365 Bonch             | on              |
| 5 1,166 The UPS Store 16 1,420 Wireless Zone 25 4,024 Los To          | oltecos         |
|                                                                       | ome Depot       |
| 7 1,166 Subway 18 1,400 C2 Education 27 5,142 First V                 | Vatch           |
| 8 1,167 Fit Right Kids Shoes 19 1,400 China Taste 28 1,800 Manha      | attan Pizza     |
| 9 1,185 AT&T 20 4,165 Sense of Thai 20 4,200 Bersen                   | ally            |
| 10 1,568 South Riding Cleaners 20 4,103 Sense of That 29 4,200 Panera | a Bread         |
| 21A 4,026 Foster's Grille 30 3 872 TRUIS                              | iΤ              |
| 11 4,004 Bach to Rock 21B 1,486 Peri-Peri Original                    |                 |