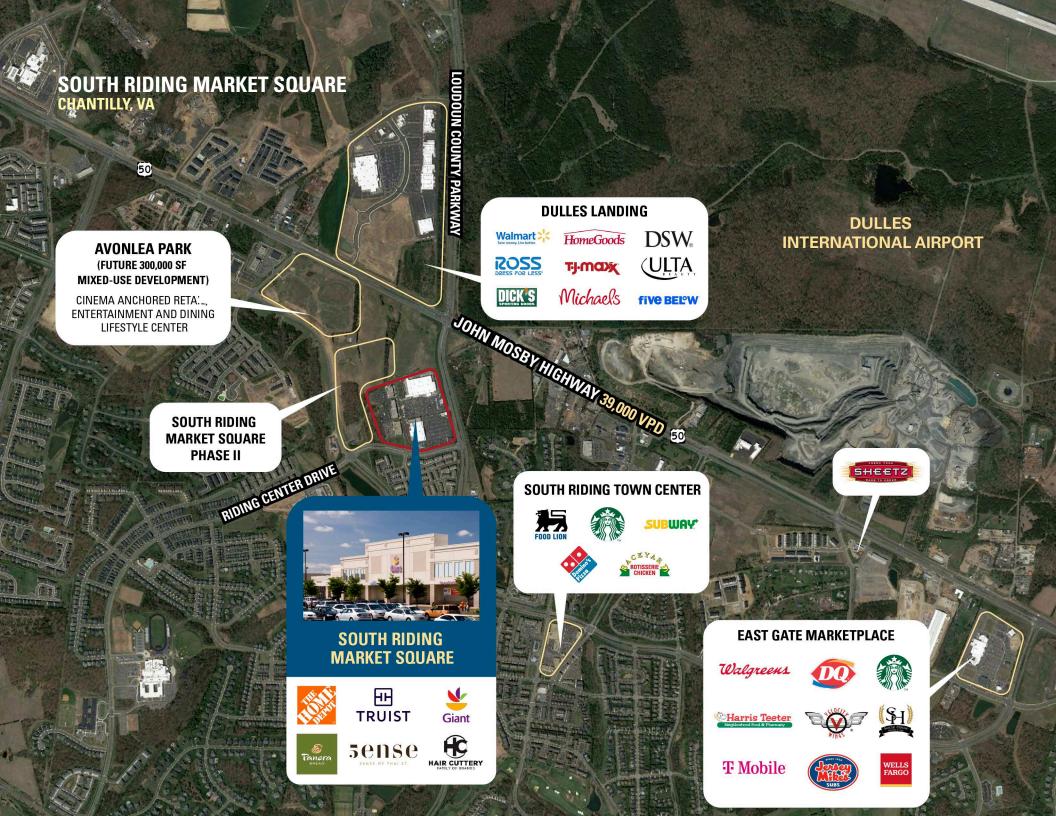

# **SOUTH RIDING MARKET SQUARE CHANTILLY, VA**

- I 266,591 SF community center prominently located at the intersection of Route 50 and Loudoun County Parkway
- I Benefits from dense residential population with high incomes
- I Loudoun is the wealthiest county in the US, with a population of more than 429,570 people and an estimated median household income of \$142,299
- I Adjacent to future Cedar Terrace mixed use development

#### **DEMOGRAPHICS 2024**

|         |                       | 1 MILE           | 3 MILES   | 5 MILES  |
|---------|-----------------------|------------------|-----------|----------|
| ŤŤ      | POPULATION            | 10,410           | 60,231    | 98,983   |
|         | DAYTIME<br>POPULATION | 3,298            | 13,132    | 48,127   |
| \$      | HOUSEHOLD<br>INCOME   | \$138,360        | \$159,669 | \$98,983 |
| <u></u> | TRAFFIC COUNTS        | 40,000 on Rt. 50 |           |          |