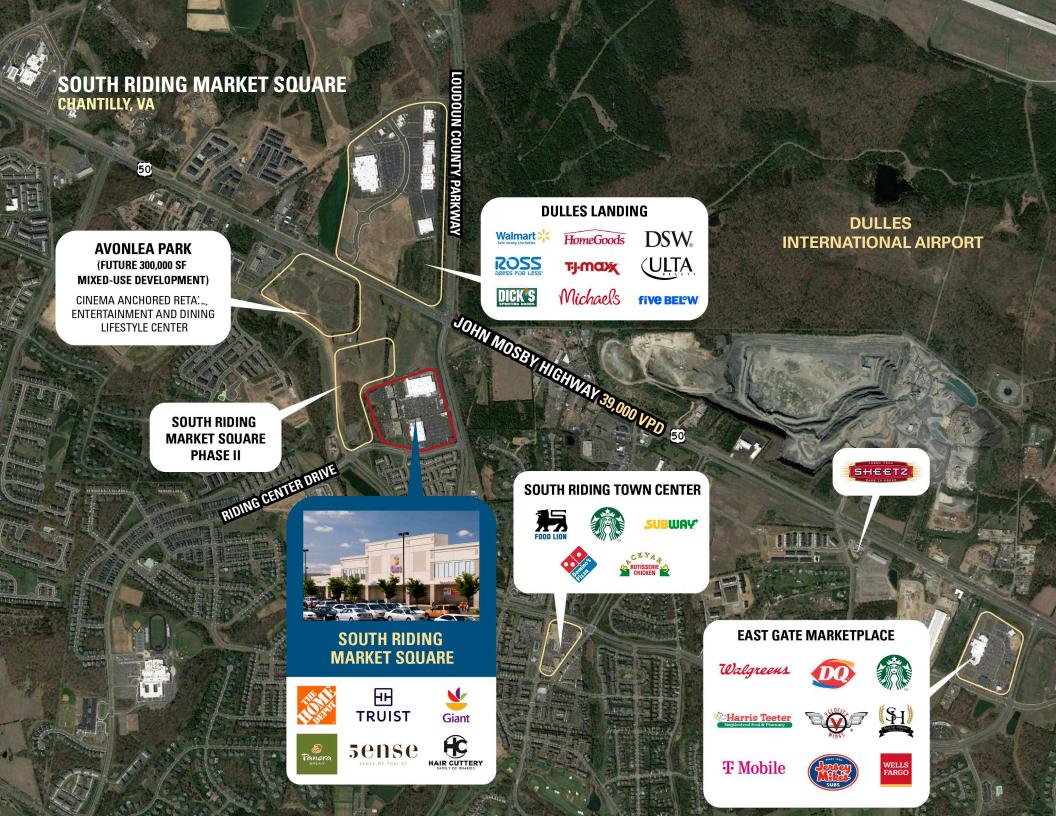

# **SOUTH RIDING MARKET SQUARE CHANTILLY, VA**

- I 266,591 SF community center prominently located at the intersection of Route 50 and Loudoun County Parkway
- I Benefits from dense residential population with high incomes
- I Loudoun is the wealthiest county in the US, with a population of more than 429,570 people and an estimated median household income of \$142,299
- I Adjacent to future Cedar Terrace mixed use development

#### **DEMOGRAPHICS 2024**

|         |                       | 1 MILE           | 3 MILES   | 5 MILES  |  |  |
|---------|-----------------------|------------------|-----------|----------|--|--|
| ŤŤ      | POPULATION            | 10,410           | 60,231    | 98,983   |  |  |
|         | DAYTIME<br>POPULATION | 3,298            | 13,132    | 48,127   |  |  |
| \$      | HOUSEHOLD<br>INCOME   | \$138,360        | \$159,669 | \$98,983 |  |  |
| <u></u> | TRAFFIC<br>COUNTS     | 40,000 on Rt. 50 |           |          |  |  |