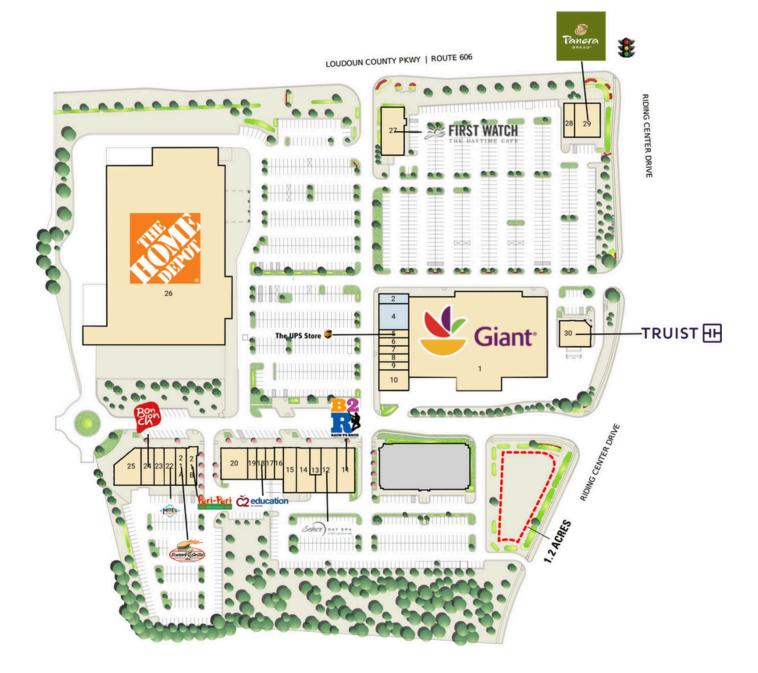

#### **SITE PLAN**

### SOUTH RIDING MARKET SQUARE | CHANTILLY, VA

| #  | SQ. FT | MERCHANT              | #   | SQ. FT | MERCHANT                 | #  | SQ. FT                           | MERCHANT                       |
|----|--------|-----------------------|-----|--------|--------------------------|----|----------------------------------|--------------------------------|
| 1  | 60,612 | Giant                 | 13  | 1,500  | The UPS Store            | 23 | 3 1,677                          | Tropical Smoothie<br>Cafe      |
| 2  | 1,499  | Available             | 14  | 3,372  | Topkick Martial Arts     |    |                                  |                                |
| 4  | 3,857  | Available             | 15  | 3,200  | Medical Access           |    | 1 2,365                          | Bonchon                        |
| 5  | 1,166  | The UPS Store         | 16  | 1,420  | Wireless Zone            | 25 | 5 4,024                          | Los Toltecos<br>The Home Depot |
| 6  | 1,166  | Hair Cuttery          | 17  | 1,400  | South Riding Dentist     |    | 3 138,537                        |                                |
| 7  | 1,166  | Subway                | 18  | 1,400  | C2 Education             | 27 | 7 5,142                          | First Watch                    |
| 8  | 1,167  | Fit Right Kids Shoes  | 19  | 1,400  | China Taste              | 28 | 28 1,800<br>29 4,200<br>30 3,872 | Manhattan Pizza<br>Company     |
| 9  | 1,185  | AT&T                  | 20  | 4,165  | Sense of Thai            | 29 |                                  | Panera Bread                   |
| 10 | 1,568  | South Riding Cleaners | 21A | 4,026  | Foster's Grille          |    |                                  | TRUIST                         |
| 11 | 4,004  | Bach to Rock          | 21B | 1,486  | Peri-Peri Original       |    |                                  |                                |
| 12 | 3,533  | Solace Day Spa        | 22  | 2,168  | Moe's Southwest<br>Grill |    |                                  |                                |