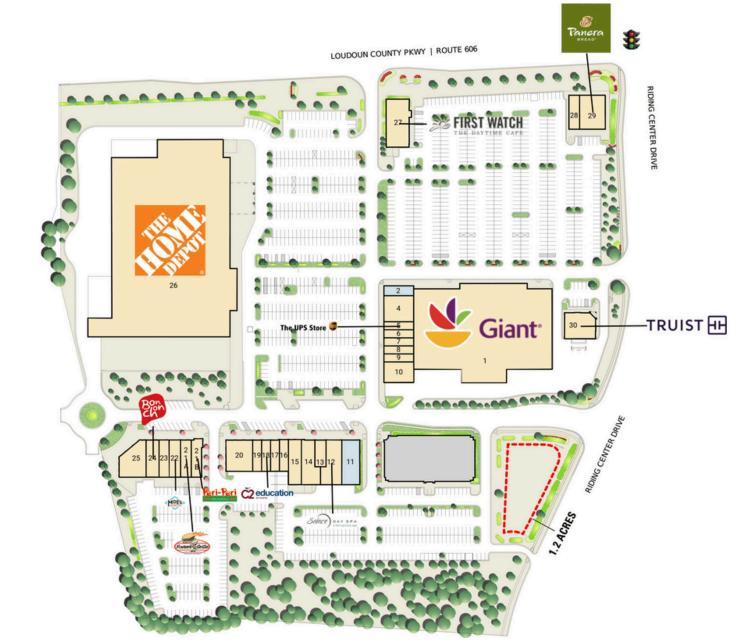

#### **SITE PLAN** SOUTH RIDING MARKET SQUARE | CHANTILLY, VA 4,004 SF AVAILABLE

# **TENANT LIST**

SOUTH RIDING MARKET SQUARE | CHANTILLY, VA

| #  | SQ. FT | MERCHANT              | #   | <b>SQ. FT</b> | MERCHANT             |
|----|--------|-----------------------|-----|---------------|----------------------|
| 1  | 60,612 | Giant                 | 12  | 3,533         | Solace Day Spa       |
| 2  | 1,499  | Available             | 13  | 1,500         | The UPS Store        |
| 4  | 3,857  | Leased                | 14  | 3,372         | Topkick Martial Arts |
| 5  | 1,166  | The UPS Store         | 15  | 3,200         | Medical Access       |
| 6  | 1,166  | Hair Cuttery          | 16  | 1,420         | Wireless Zone        |
| 7  | 1,166  | Subway                | 17  | 1,400         | South Riding Dentist |
| 8  | 1,167  | Fit Right Kids Shoes  | 18  | 1,400         | C2 Education         |
| 9  | 1,185  | AT&T                  | 19  | 1,400         | China Taste          |
| 10 | 1,568  | South Riding Cleaners | 20  | 4,165         | Sense of Thai        |
| 11 | 4,004  | Available             | 21A | 4,026         | Foster's Grille      |
|    |        |                       |     |               |                      |

| #   | SQ. FT  | MERCHANT                   |
|-----|---------|----------------------------|
| 21B | 1,486   | Peri-Peri Original         |
| 22  | 2,168   | Moe's Southwest<br>Grill   |
| 23  | 1,677   | Tropical Smoothie<br>Cafe  |
| 24  | 2,365   | Bonchon                    |
| 26  | 138,537 | The Home Depot             |
| 27  | 5,142   | First Watch                |
| 28  | 1,800   | Manhattan Pizza<br>Company |
| 29  | 4,200   | Panera Bread               |
| 30  | 3,872   | TRUIST                     |
|     |         |                            |