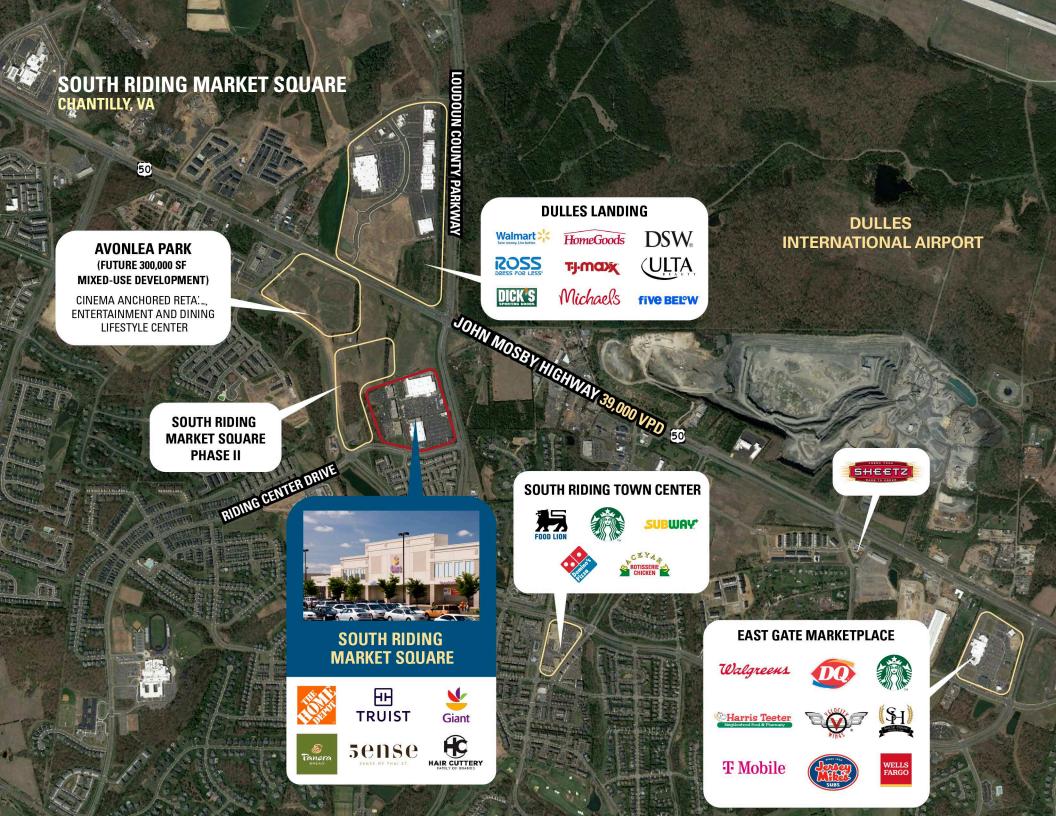

#### SOUTH RIDING MARKET SQUARE CHANTILLY, VA

- 266,591 SF community center prominently located at the intersection of Route 50 and Loudoun County Parkway
- Benefits from dense residential population with high incomes
- Loudoun is the wealthiest county in the US, with a population of more than 429,570 people and an estimated median household income of \$142,299
- Adjacent to future Cedar Terrace mixed use development
- Located near to the highly successful Sense of Thai restaurant, known for its vibrant atmosphere and delicious cuisine
- Preferred Uses: Fitness or High-End Service