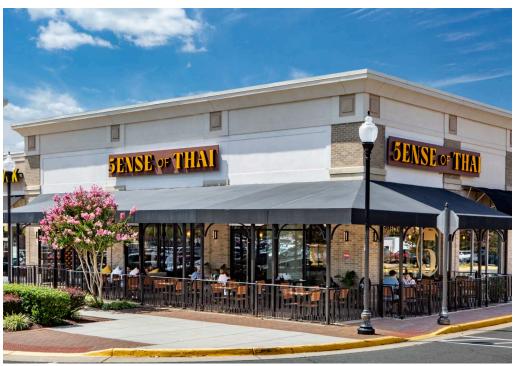

#### SOUTH RIDING MARKET SQUARE CHANTILLY, VA

- 266,591 SF community center prominently located at the intersection of Route 50 and Loudoun County Parkway
- Benefits from dense residential population with high incomes
- Loudoun is the wealthiest county in the US, with a population of more than 429,570 people and an estimated median household income of \$142,299
- Adjacent to future Cedar Terrace mixed use development
- Located near to the highly successful Sense of Thai restaurant, known for its vibrant atmosphere and delicious cuisine
- Preferred Uses: Fitness or High-End Service