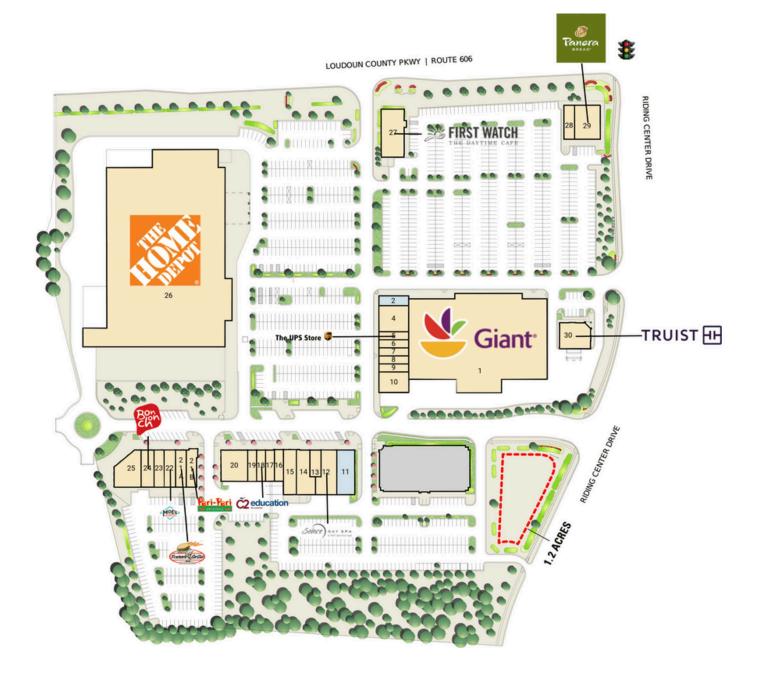

## **SITE PLAN**

## **SOUTH RIDING MARKET SQUARE | CHANTILLY, VA**

**4,004 SF AVAILABLE** 

## SOUTH RIDING MARKET SQUARE | CHANTILLY, VA

| #  | SQ. FT | MERCHANT              | #   | <b>SQ. FT</b> | MERCHANT             | #   | SQ. FT  | MERCHANT                  |
|----|--------|-----------------------|-----|---------------|----------------------|-----|---------|---------------------------|
| 1  | 60,612 | Giant                 | 12  | 3,533         | Solace Day Spa       | 21B | 1,486   | Peri-Peri Original        |
| 2  | 1,499  | Available             | 13  | 1,500         | Wine Styles          | 22  | 2,168   | Moe's Southwest           |
| 4  | 3,857  | Leased                | 14  | 3,372         | Topkick Martial Arts |     |         | Grill                     |
| 5  | 1,166  | The UPS Store         | 15  | 3,200         | Medical Access       | 23  | 1,677   | Tropical Smoothie<br>Cafe |
| 6  | 1,166  | Hair Cuttery          | 16  | 1,420         | Wireless Zone        | 24  | 2,365   | Bonchon                   |
| 7  | 1,166  | Subway                | 17  | 1,400         | South Riding Dentist | 26  | 138,537 | The Home Depot            |
| 8  | 1,167  | Fit Right Kids Shoes  | 18  | 1,400         | C2 Education         | 27  | 5,142   | First Watch               |
| 9  | 1,185  | AT&T                  | 19  | 1,400         | China Taste          | 28  | 1,800   | Manhattan Pizza           |
| 10 | 1,568  | South Riding Cleaners | 20  | 4,165         | Sense of Thai        | 20  | 1,000   | Company                   |
| 11 | 4,004  | Available             | 21A | 4,026         | Foster's Grille      | 29  | 4,200   | Panera Bread              |
|    |        |                       |     |               |                      | 30  | 3,872   | TRUIST                    |
|    |        |                       |     |               |                      |     |         |                           |