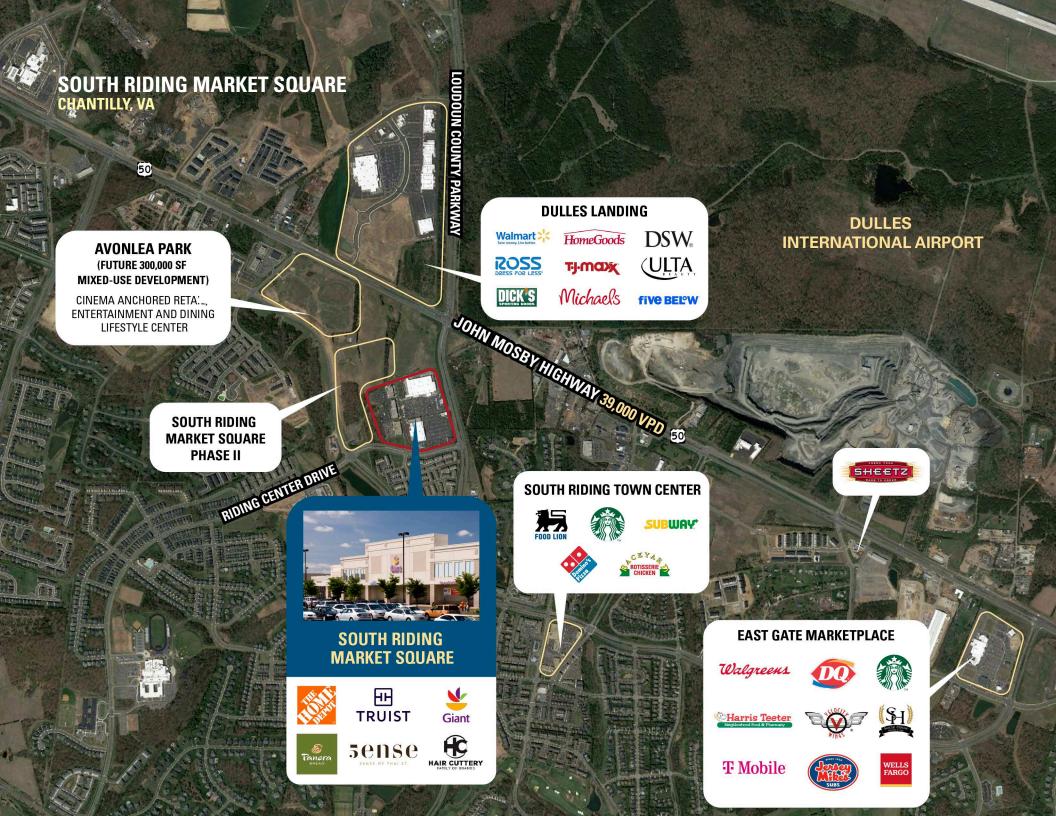

# **SOUTH RIDING MARKET SQUARE** CHANTILLY, VA

- I 266,591 SF community center prominently located at the intersection of Route 50 and Loudoun County Parkway
- Benefits from dense residential population with high incomes
- I Loudoun is the wealthiest county in the US, with a population of more than 429,570 people and an estimated median household income of \$142,299
- | Adjacent to future Cedar Terrace mixed use development
- I Located near to the highly successful Sense of Thai restaurant, known for its vibrant atmosphere and delicious cuisine
- | Preferred Uses: Fitness or High-End Service

#### **CO-TENANTS**