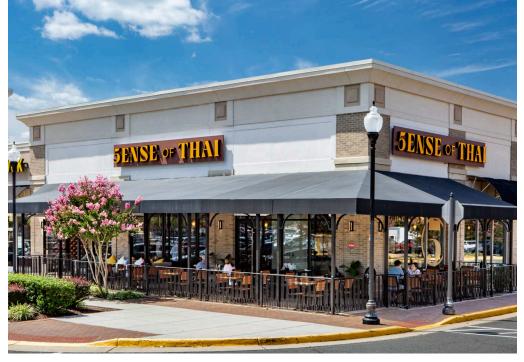

# **SOUTH RIDING MARKET SQUARE** CHANTILLY, VA

- I 266,591 SF community center prominently located at the intersection of Route 50 and Loudoun County Parkway
- Benefits from dense residential population with high incomes
- I Loudoun is the wealthiest county in the US, with a population of more than 429,570 people and an estimated median household income of \$142,299
- | Adjacent to future Cedar Terrace mixed use development
- I Located near to the highly successful Sense of Thai restaurant, known for its vibrant atmosphere and delicious cuisine
- | Preferred Uses: Fitness or High-End Service

## SOUTH RIDING MARKET SQUARE | CHANTILLY, VA

| #  | SQ. FT | MERCHANT              | #   | <b>SQ. FT</b> | MERCHANT             | #   | SQ. FT  | MERCHANT                  |
|----|--------|-----------------------|-----|---------------|----------------------|-----|---------|---------------------------|
| 1  | 60,612 | Giant                 | 12  | 3,533         | Solace Day Spa       | 21B | 1,486   | Peri-Peri Original        |
| 2  | 1,499  | Available             | 13  | 1,500         | Wine Styles          | 22  | 2,168   | Moe's Southwest           |
| 4  | 3,857  | Leased                | 14  | 3,372         | Topkick Martial Arts |     |         | Grill                     |
| 5  | 1,166  | The UPS Store         | 15  | 3,200         | Medical Access       | 23  | 1,677   | Tropical Smoothie<br>Cafe |
| 6  | 1,166  | Hair Cuttery          | 16  | 1,420         | Wireless Zone        | 24  | 2,365   | Bonchon                   |
| 7  | 1,166  | Subway                | 17  | 1,400         | South Riding Dentist | 26  | 138,537 | The Home Depot            |
| 8  | 1,167  | Fit Right Kids Shoes  | 18  | 1,400         | C2 Education         | 27  | 5,142   | First Watch               |
| 9  | 1,185  | AT&T                  | 19  | 1,400         | China Taste          | 28  | 1,800   | Manhattan Pizza           |
| 10 | 1,568  | South Riding Cleaners | 20  | 4,165         | Sense of Thai        | 20  | 1,000   | Company                   |
| 11 | 4,004  | Available             | 21A | 4,026         | Foster's Grille      | 29  | 4,200   | Panera Bread              |
|    |        |                       |     |               |                      | 30  | 3,872   | TRUIST                    |
|    |        |                       |     |               |                      |     |         |                           |