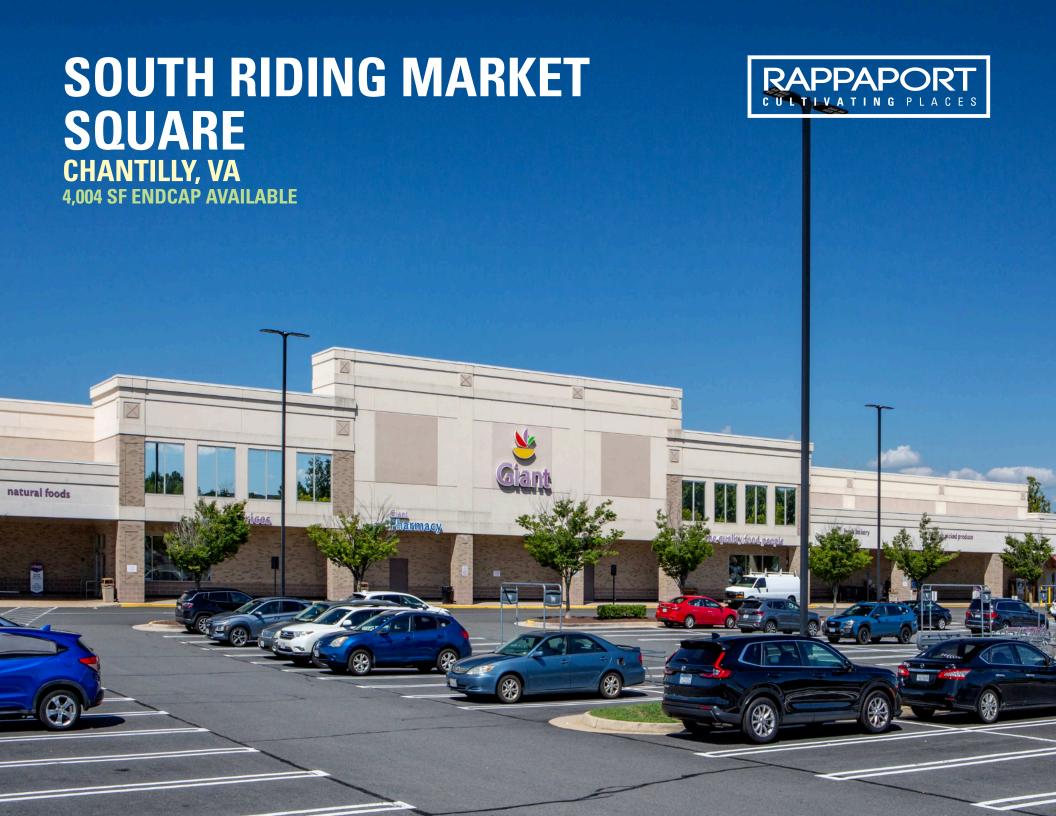

# **SOUTH RIDING MARKET SQUARE** CHANTILLY, VA

- I 266,591 SF community center prominently located at the intersection of Route 50 and Loudoun County Parkway
- Benefits from dense residential population with high incomes
- I Loudoun is the wealthiest county in the US, with a population of more than 429,570 people and an estimated median household income of \$142,299
- | Adjacent to future Cedar Terrace mixed use development
- I Located near to the highly successful Sense of Thai restaurant, known for its vibrant atmosphere and delicious cuisine
- | Preferred Uses: Fitness or High-End Service