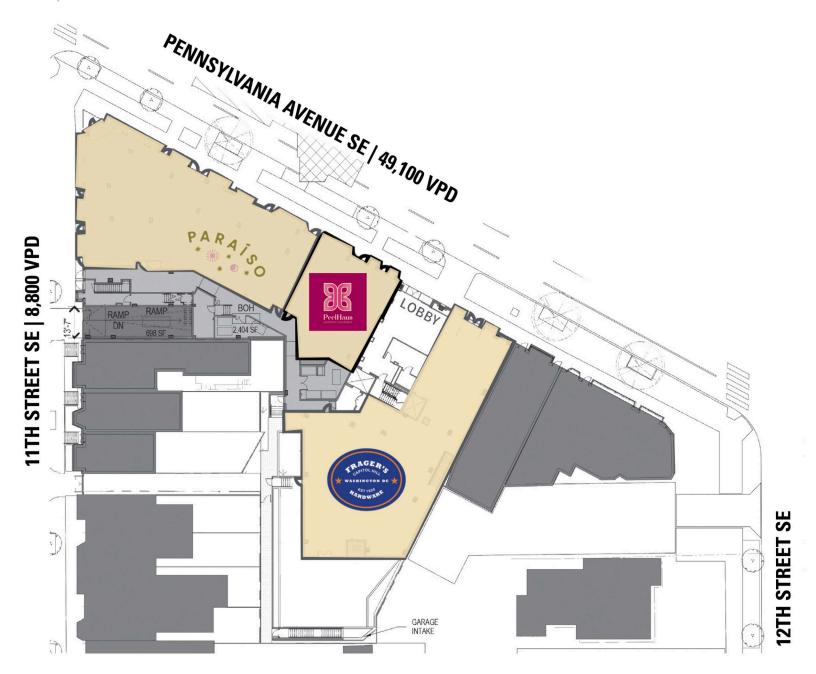

hops, and cafes as well as being conveniently located between Trader Joe's and Harris Teeter along Pennsylvania Avenue SE

#### **DEMOGRAPHICS 2024**

|         |                       | 0.25 MILE                     | 0.5 MILE  | 1 MILE    |
|---------|-----------------------|-------------------------------|-----------|-----------|
| İ       | POPULATION            | 3,161                         | 14,640    | 48,925    |
|         | DAYTIME<br>POPULATION | 5,315                         | 16,170    | 57,690    |
| \$      | HOUSEHOLD<br>INCOME   | \$164,316                     | \$173,517 | \$161,420 |
| <u></u> | TRAFFIC COUNTS        | 49,100 on Pennsylvania Avenue |           |           |

#### **AREA RETAILERS**

















# **SITE PLAN**

### **PENN ELEVEN | WASHINGTON, DC**





## PENN ELEVEN | 1105 PENNSYLVANIA AVENUE SE, WASHINGTON, DC

Melissa Webb | mwebb@rappaportco.com | 703.980.6829
Zach Elcano | zelcano@rappaportco.com | 571.382.1228
rappaportco.com