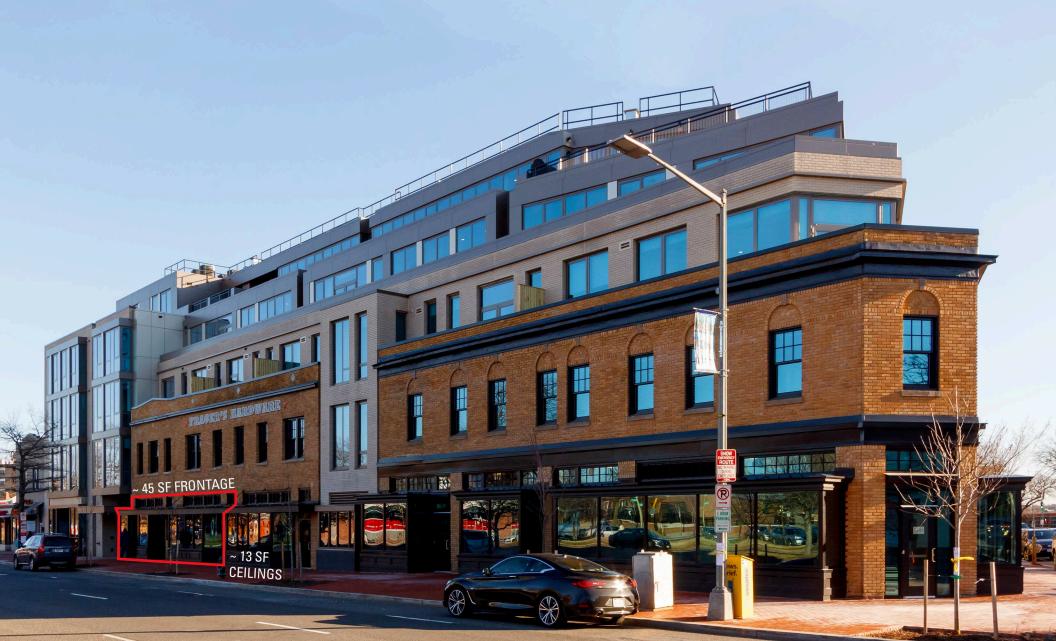

# PENN ELEVEN WASHINGTON, DC

#### **WASHINGTON, DC**

- Located a few blocks from Barracks Row on Capitol Hill with high visibility from the corners of Pennsylvania Avenue SE and 11th Street SE
- Excellent proximity to transit stations, Potomac Ave and Eastern Market Metro Stations, and a 94 Walk Score
- I Situated near a variety of restaurants, shops, and cafes as well as being conveniently located between Trader Joe's and Harris Teeter along Pennsylvania Avenue SE