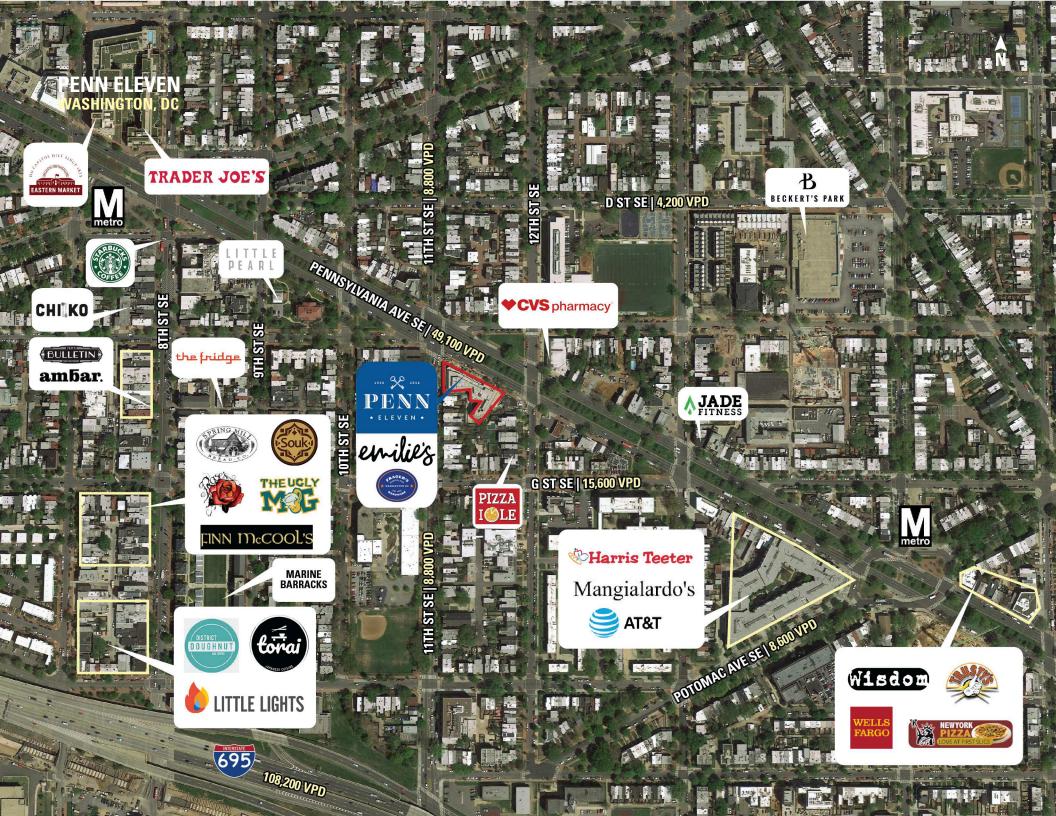

#### **WASHINGTON, DC**

- Located a few blocks from Barracks Row on Capitol Hill with high visibility from the corners of Pennsylvania Avenue SE and 11th Street SE
- Excellent proximity to transit stations, Potomac Ave and Eastern Market Metro Stations, and a 94 Walk Score
- I Situated near a variety of restaurants, shops, and cafes as well as being conveniently located between Trader Joe's and Harris Teeter along Pennsylvania Avenue SE

#### **AREA RETAILERS**