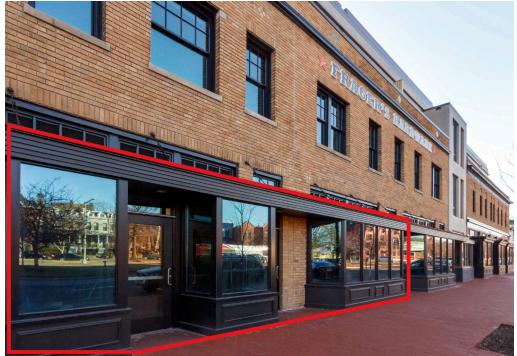

94 Walk Score
- I Situated near a variety of restaurants, shops, and cafes as well as being conveniently located between Trader Joe's and Harris Teeter along Pennsylvania Avenue SE

#### **DEMOGRAPHICS 2024**

|         |                       | 0.25 MILE                     | 0.5 MILE  | 1 MILE    |
|---------|-----------------------|-------------------------------|-----------|-----------|
| İ       | POPULATION            | 3,161                         | 14,640    | 48,925    |
|         | DAYTIME<br>POPULATION | 5,315                         | 16,170    | 57,690    |
| \$      | HOUSEHOLD<br>INCOME   | \$164,316                     | \$173,517 | \$161,420 |
| <u></u> | TRAFFIC COUNTS        | 49,100 on Pennsylvania Avenue |           |           |

#### **AREA RETAILERS**

















# **SITE PLAN**

### **PENN ELEVEN | WASHINGTON, DC**





## PENN ELEVEN | 1105 PENNSYLVANIA AVENUE SE, WASHINGTON, DC

Melissa Webb | mwebb@rappaportco.com | 703.980.6829
Zach Elcano | zelcano@rappaportco.com | 571.382.1228
rappaportco.com