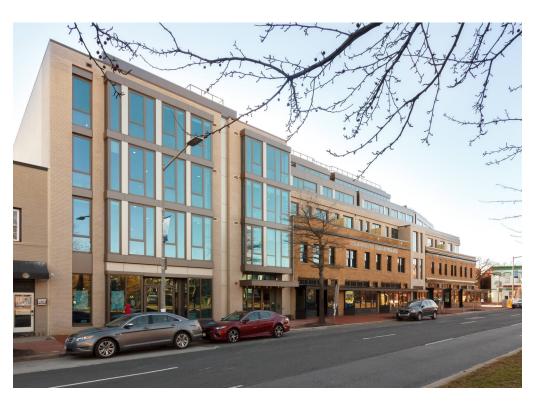

# PENN ELEVEN WASHINGTON, DC

#### **WASHINGTON, DC**

- Located a few blocks from Barracks Row on Capitol Hill with high visibility from the corners of Pennsylvania Avenue SE and 11th Street SE
- Excellent proximity to transit stations, Potomac Ave and Eastern Market Metro Stations, and a 94 Walk Score
- I Situated near a variety of restaurants, shops, and cafes as well as being conveniently located between Trader Joe's and Harris Teeter along Pennsylvania Avenue SE