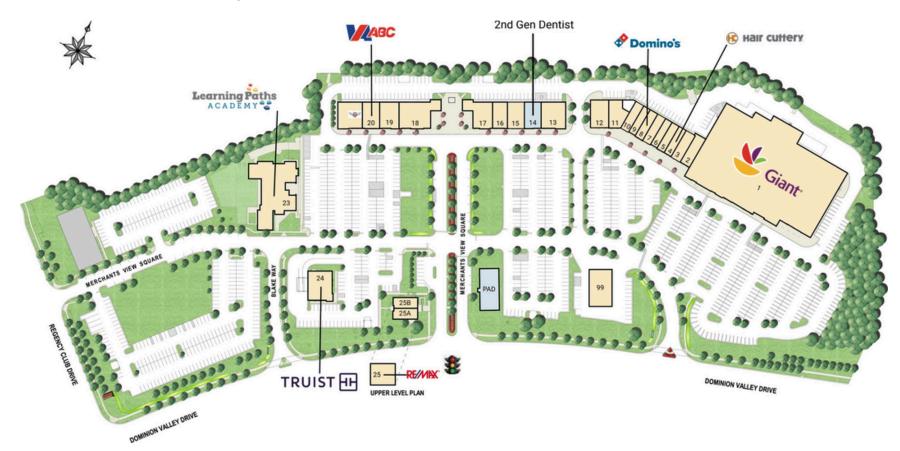

## **SITE PLAN** DOMINION VALLEY MARKET SQUARE | HAYMARKET, VA

| Space | Sq. Ft | Tenant Name              | Space | Sq. Ft | Tenant Name                     | Space | Sq. Ft | Tenant Name              |
|-------|--------|--------------------------|-------|--------|---------------------------------|-------|--------|--------------------------|
| PAD   | 2,500  | Available                | 10    | 1,456  | Dominion Valley Barber Shop     | 19    | 2,885  | Dynamic Kick             |
| 1     | 70,353 | Giant                    | 11    | 2,301  | Divine Nail Spa                 | 20    | 2,555  | ABC Store                |
| 2     | 2,171  | Lease Pending            | 12    | 2,941  | Asian Garden                    | 21    | 3,577  | Velocity Wings           |
| 3     | 1,453  | Thai Peppers             | 13    | 3,632  | CrossFit Durable                | 23    | 11,875 | Learning Paths Academy   |
| 4     | 1,442  | Hair Cuttery             | 14    | 2,513  | Available                       | 24    | 3,872  | TRUIST                   |
| 5     | 1,440  | Dominion Valley Cleaners | 15    | 2,507  | Bombshell Beauty                | 25    | 2,872  | REMAX                    |
| 6     | 1,417  | Eye & Vision Care        | 16    | 2,172  | Dominion Valley Animal Hospital | 25A   | 1,392  | Balance Physical Therapy |
| 7     | 1,453  | The UPS Store            | 17    | 3,142  | Tony's Pizza                    | 25B   | 1,070  | Edward Jones             |
| 8     | 1,453  | Domino's Pizza           | 18    | 5,038  | Olde Dominion Tavern            | 99    | -      | Giant Gas                |
| 9     | 1,417  | Subway                   |       |        |                                 |       |        |                          |