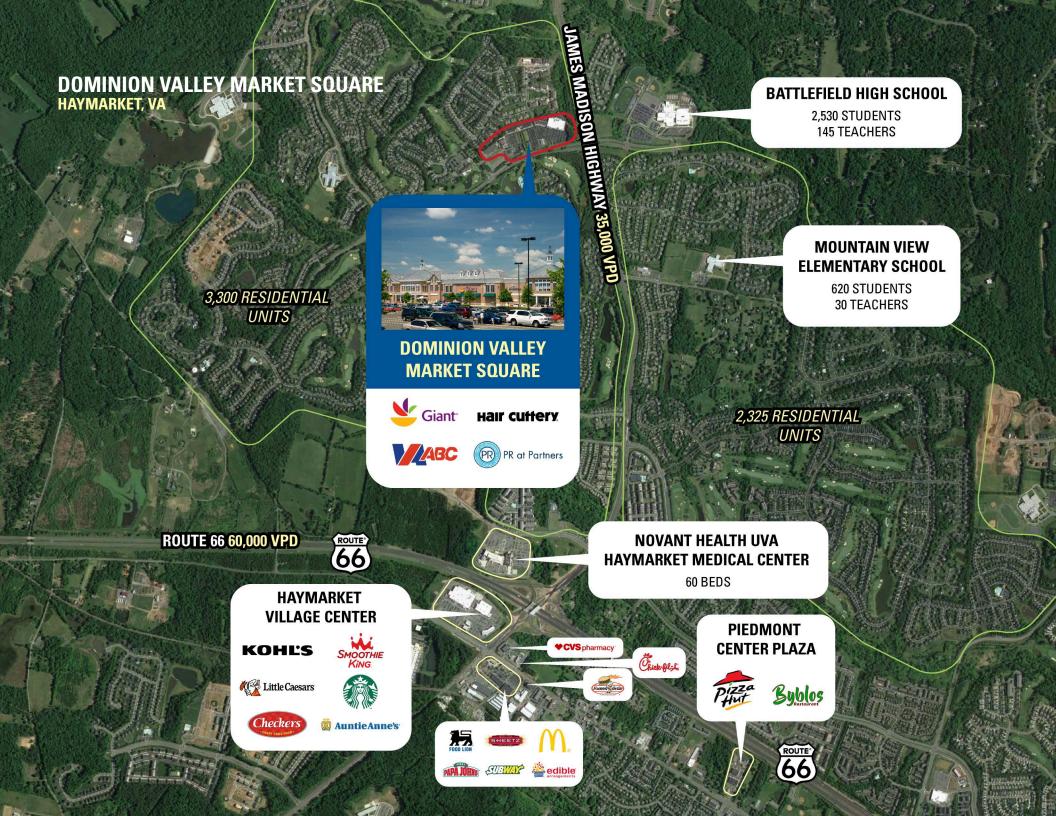

### **DEMOGRAPHICS 2024**

|         |                       | 1 MILE    | 3 MILES   | 5 MILES   |
|---------|-----------------------|-----------|-----------|-----------|
| İ       | POPULATION            | 6,548     | 34,211    | 52,983    |
|         | DAYTIME<br>POPULATION | 1,389     | 5,937     | 14,193    |
| \$      | HOUSEHOLD<br>INCOME   | \$177,858 | \$160,200 | \$153,799 |
| <u></u> | TRAFFIC COUNTS        | 30,000 on | Route 15  |           |