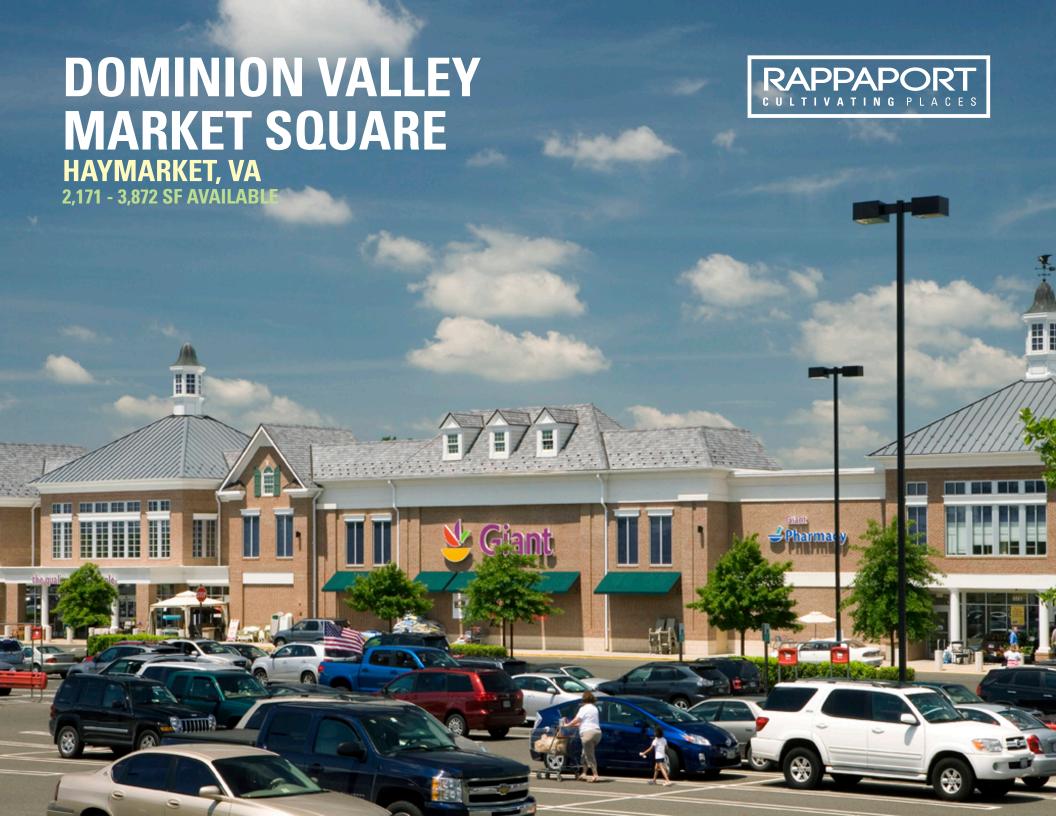

# **DOMINION VALLEY MARKET SQUARE HAYMARKET, VA**

- I 140,012 SF neighborhood center anchored by Giant Food
- I Signalized entrance on Dominion Valley Drive
- I Within the prominent Dominion Valley Country Club community
- Surrounded by high household incomes of more than \$160,000 within 3 miles