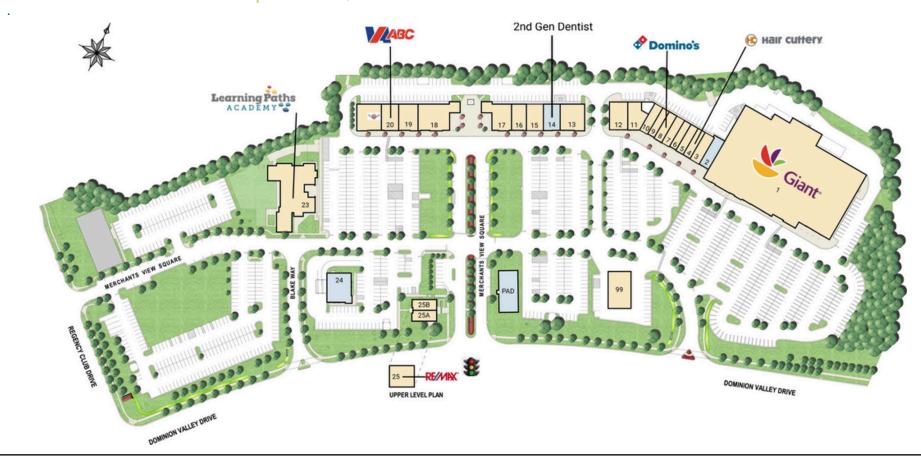

## **SITE PLAN**

### **DOMINION VALLEY MARKET SQUARE | HAYMARKET, VA**

| Space | Sq. Ft | Tenant Name              | Space | Sq. Ft | Tenant Name                     | Space | Sq. Ft | Tenant Name                     |
|-------|--------|--------------------------|-------|--------|---------------------------------|-------|--------|---------------------------------|
| PAD   | 2,500  | Available                | 10    | 1,456  | Dominion Valley Barber Shop     | 19    | 2,885  | Dynamic Kick                    |
| 1     | 70,353 | Giant                    | 11    | 2,301  | Divine Nail Spa                 | 20    | 2,555  | ABC Store                       |
| 2     | 2,171  | Available                | 12    | 2,941  | Asian Garden                    | 21    | 3,577  | Velocity Wings                  |
| 3     | 1,453  | Thai Peppers             | 13    | 3,632  | CrossFit Durable                | 23    | 11,875 | Learning Paths Academy          |
| 4     | 1,442  | Hair Cuttery             | 14    | 2,513  | Available                       | 24    | 3,872  | Available                       |
| 5     | 1,440  | Dominion Valley Cleaners | 15    | 2,507  | Bombshell Beauty                | 25    | 2,872  | REMAX                           |
| 6     | 1,417  | Eye & Vision Care        | 16    | 2,172  | Dominion Valley Animal Hospital | 25A   | 1,392  | <b>Balance Physical Therapy</b> |
| 7     | 1,453  | The UPS Store            | 17    | 3,142  | Tony's Pizza                    | 25B   | 1,070  | Edward Jones                    |
| 8     | 1,453  | Domino's Pizza           | 18    | 5,038  | Olde Dominion Tavern            | 99    | -      | Giant Gas                       |
| 9     | 1,417  | Subway                   |       |        |                                 |       |        |                                 |
|       |        |                          | I     |        |                                 | I     |        |                                 |