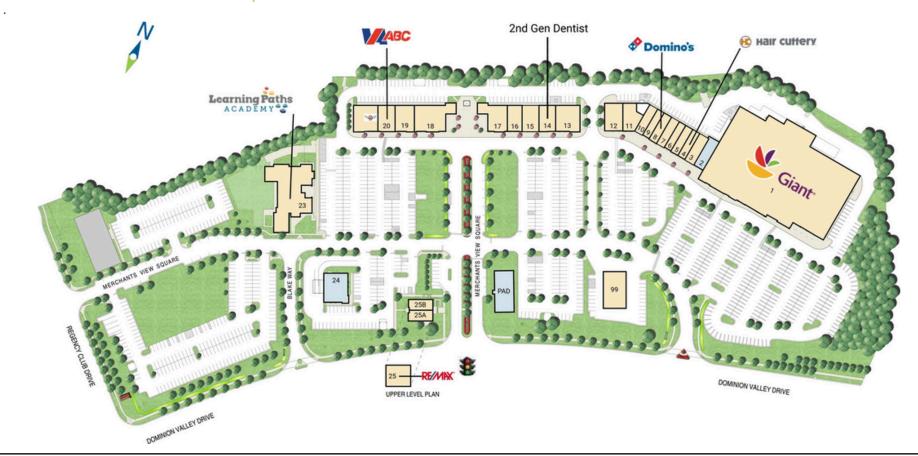

## **SITE PLAN**

### **DOMINION VALLEY MARKET SQUARE | HAYMARKET, VA**

| Space | Sq. Ft | Tenant Name              | Space | Sq. Ft | Tenant Name                     | Space | Sq. Ft | Tenant Name              |
|-------|--------|--------------------------|-------|--------|---------------------------------|-------|--------|--------------------------|
| PAD   | 2,500  | Available                | 10    | 1,456  | Dominion Valley Barber Shop     | 19    | 2,885  | Dynamic Kick             |
| 1     | 70,353 | Giant                    | 11    | 2,301  | Divine Nail Spa                 | 20    | 2,555  | ABC Store                |
| 2     | 2,171  | Available                | 12    | 2,941  | Asian Garden                    | 21    | 3,577  | Velocity Wings           |
| 3     | 1,453  | Thai Peppers             | 13    | 3,632  | CrossFit Durable                | 23    | 11,875 | Learning Paths Academy   |
| 4     | 1,442  | Hair Cuttery             | 14    | 2,513  | Dr. Nabi                        | 24    | 3,872  | Available                |
| 5     | 1,440  | Dominion Valley Cleaners | 15    | 2,507  | Bombshell Beauty                | 25    | 2,872  | REMAX                    |
| 6     | 1,417  | Eye & Vision Care        | 16    | 2,172  | Dominion Valley Animal Hospital | 25A   | 1,392  | Balance Physical Therapy |
| 7     | 1,453  | The UPS Store            | 17    | 3,142  | Tony's Pizza                    | 25B   | 1,070  | Edward Jones             |
| 8     | 1,453  | Domino's Pizza           | 18    | 5,038  | Olde Dominion Tavern            | 99    | -      | Giant Gas                |
| 9     | 1,417  | Subway                   |       |        |                                 |       |        |                          |