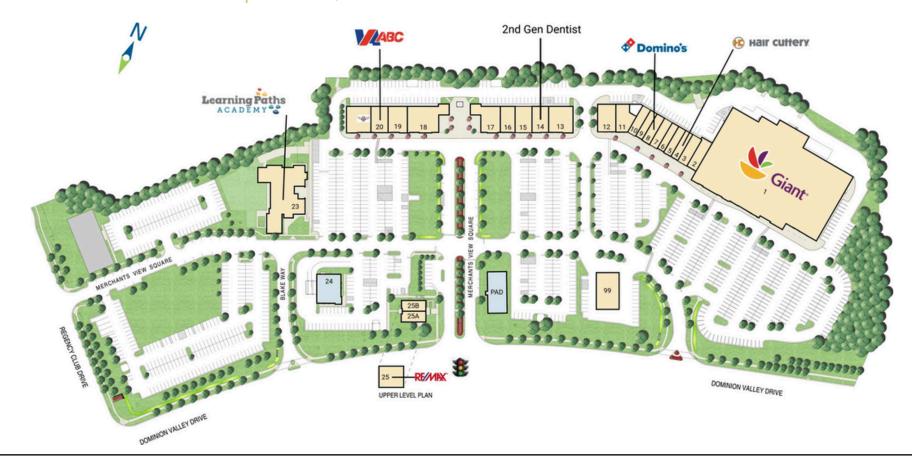

## **SITE PLAN**

### **DOMINION VALLEY MARKET SQUARE | HAYMARKET, VA**

| Space | Sq. Ft | Tenant Name              | Space | Sq. Ft | Tenant Name                     | Space | Sq. Ft | Tenant Name              |
|-------|--------|--------------------------|-------|--------|---------------------------------|-------|--------|--------------------------|
| PAD   | 2,500  | Available                | 10    | 1,456  | Dominion Valley Barber Shop     | 19    | 2,885  | Dynamic Kick             |
| 1     | 70,353 | Giant                    | 11    | 2,301  | Divine Nail Spa                 | 20    | 2,555  | ABC Store                |
| 2     | 2,171  | Tacos & Tequila          | 12    | 2,941  | Asian Garden                    | 21    | 3,577  | Velocity Wings           |
| 3     | 1,453  | Thai Peppers             | 13    | 3,632  | CrossFit Durable                | 23    | 11,875 | Learning Paths Academy   |
| 4     | 1,442  | Hair Cuttery             | 14    | 2,513  | Dr. Nabi                        | 24    | 3,872  | Available                |
| 5     | 1,440  | Dominion Valley Cleaners | 15    | 2,507  | Bombshell Beauty                | 25    | 2,872  | REMAX                    |
| 6     | 1,417  | Eye & Vision Care        | 16    | 2,172  | Dominion Valley Animal Hospital | 25A   | 1,392  | Balance Physical Therapy |
| 7     | 1,453  | The UPS Store            | 17    | 3,142  | Tony's Pizza                    | 25B   | 1,070  | Edward Jones             |
| 8     | 1,453  | Domino's Pizza           | 18    | 5,038  | Olde Dominion Tavern            | 99    | -      | Giant Gas                |
| 9     | 1,417  | Subway                   |       |        |                                 |       |        |                          |