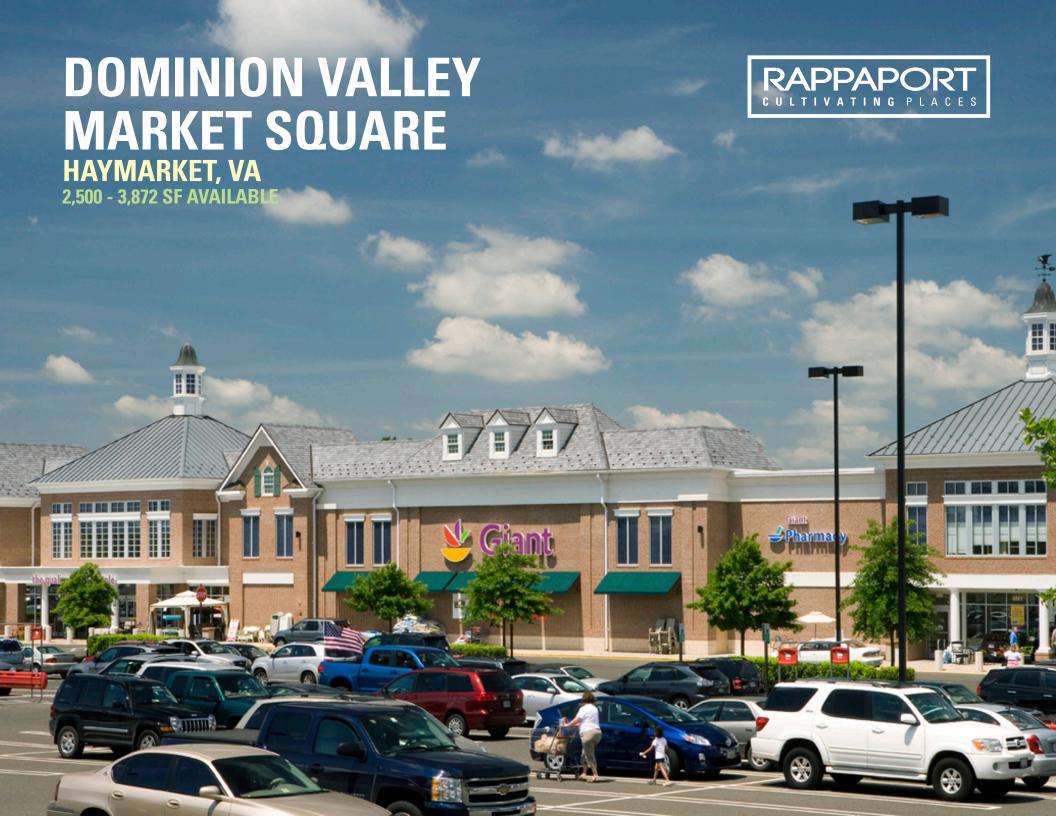

# **DOMINION VALLEY MARKET SQUARE HAYMARKET, VA**

- I 140,012 SF neighborhood center anchored by Giant Food
- I Signalized entrance on Dominion Valley Drive
- I Within the prominent Dominion Valley Country Club community
- Surrounded by high household incomes of more than \$160,000 within 3 miles