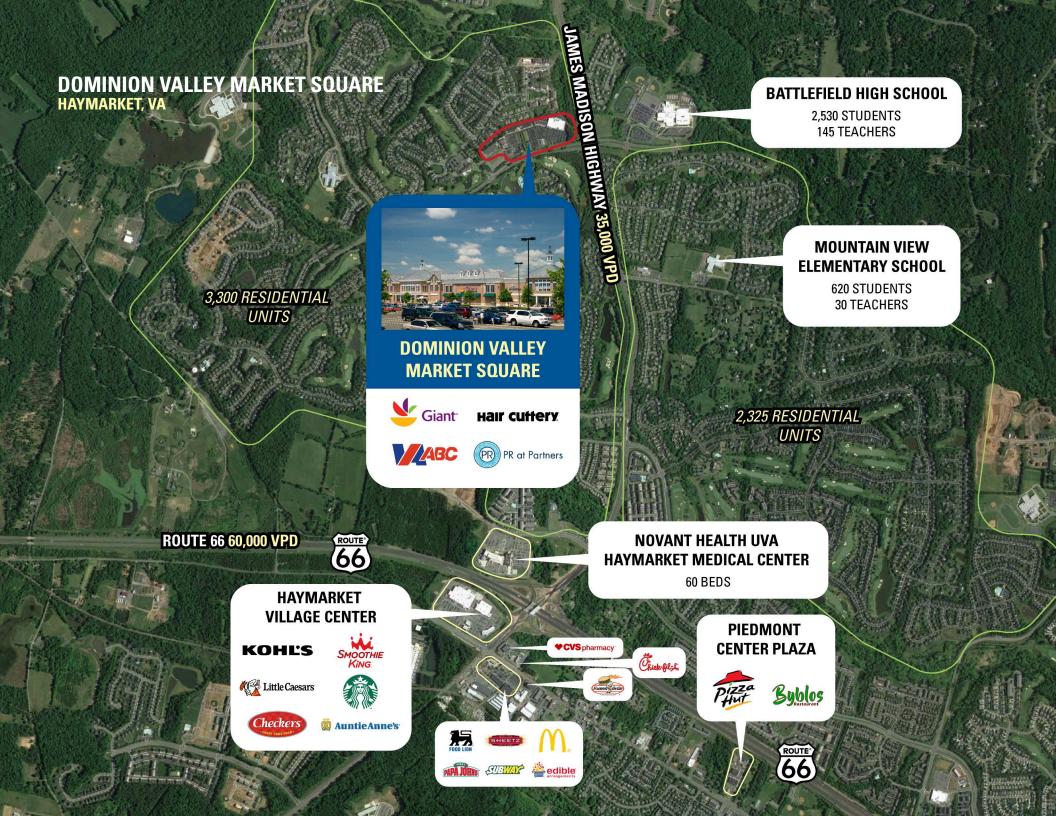

### **DEMOGRAPHICS 2025**

|         |                       | 1 MILE    | 3 MILES   | 5 MILES   |
|---------|-----------------------|-----------|-----------|-----------|
| İ       | POPULATION            | 8,637     | 40,574    | 60,746    |
|         | DAYTIME<br>POPULATION | 1,435     | 6,983     | 18,102    |
| \$      | HOUSEHOLD<br>INCOME   | \$216,847 | \$202,526 | \$193,170 |
| <u></u> | TRAFFIC COUNTS        | 39,150 on | Route 15  |           |

### **CO-TENANTS**