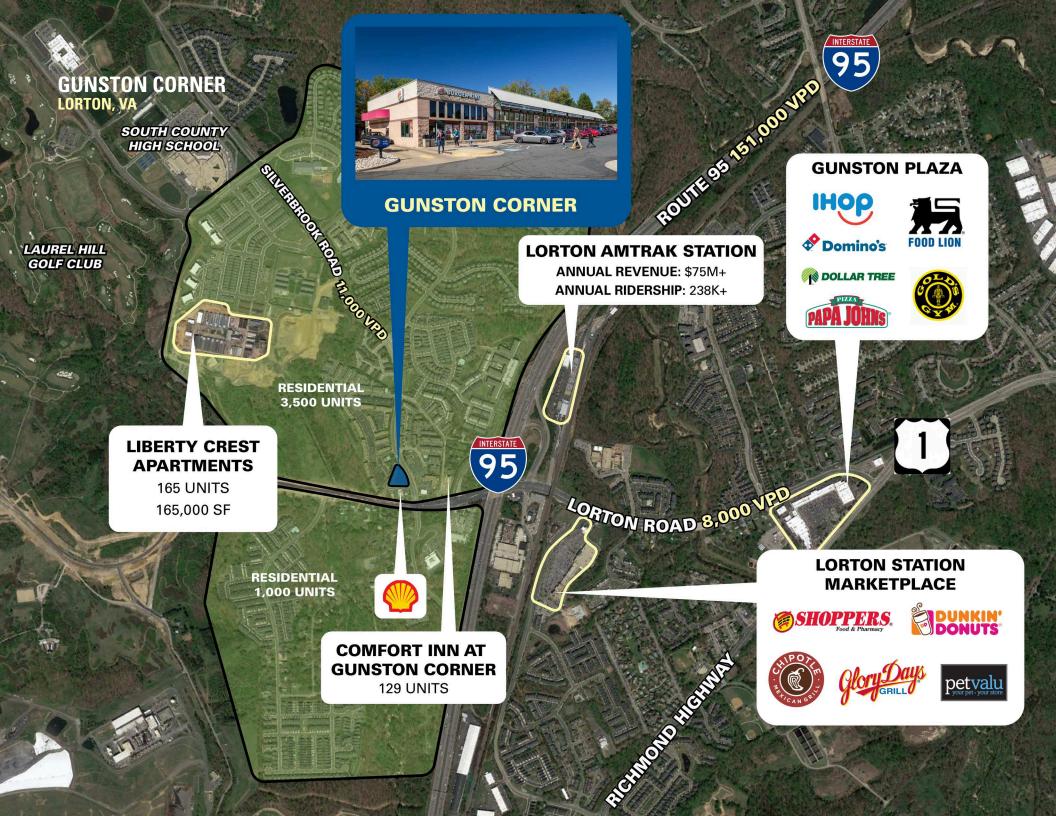

## **GUNSTON CORNER LORTON, VA**

- I Surrounded by 3,500 multi-family and single-family homes
- I Approximately 0.1 miles from I-95 with over 240,000 vehicles per day
- I High pedestrian traffic with high daytime population
- I Lorton Amtrak Station located 1/2 mile from the center with over 238,000 riders per year
- I 129 hotel rooms at the adjacent Comfort Inn & Suites plus 157,000 SF of office space within 2 miles of the site

### **DEMOGRAPHICS 2024**

|                           | 1 MILE                     | 3 MILES   | 5 MILES   |
|---------------------------|----------------------------|-----------|-----------|
| POPULATION                | 16,663                     | 60,561    | 177,070   |
| DAYTIME<br>POPULATION     | 3,864                      | 22,582    | 46,781    |
| \$<br>HOUSEHOLD<br>INCOME | \$127,820                  | \$144,499 | \$136,228 |
| TRAFFIC COUNTS            | 11,000 on Silverbrook Road |           |           |