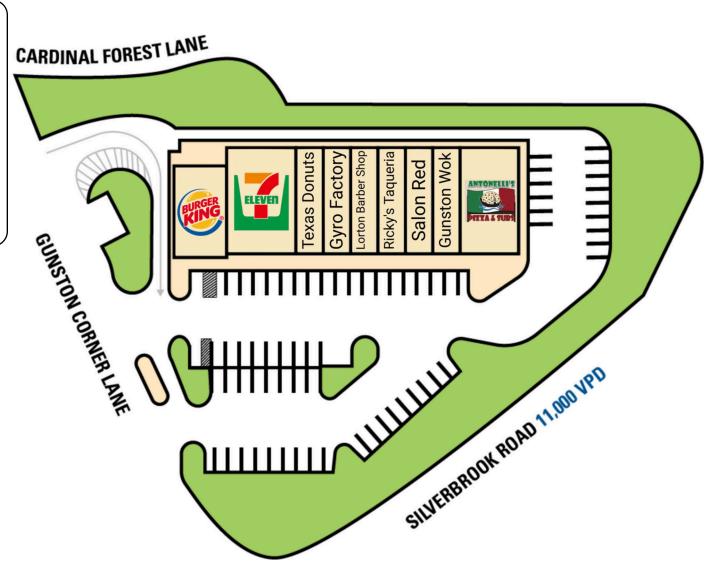

# **SITEPLAN**

# **GUNSTON CORNER | LORTON, VA**

**FULLY LEASED** 

| , |              |       |                             |  |
|---|--------------|-------|-----------------------------|--|
|   | Space Sq. Ft |       | Tenant Name                 |  |
|   | 1            | 1,610 | Burger King                 |  |
|   | 2            | 2,400 | 7 ELEVEN                    |  |
|   | 3            | 900   | Texas Donuts                |  |
|   | 4            | 900   | Gyro Factory                |  |
|   | 5            | 700   | Lorton Barber Shop          |  |
|   | 6            | 1,100 | Ricky's Taqueria            |  |
|   | 7            | 900   | Salon Red                   |  |
|   | 8            | 900   | Gunston Wok                 |  |
|   | 9            | 2,160 | Antonelli's Pizza &<br>Subs |  |
|   |              |       | Suns                        |  |