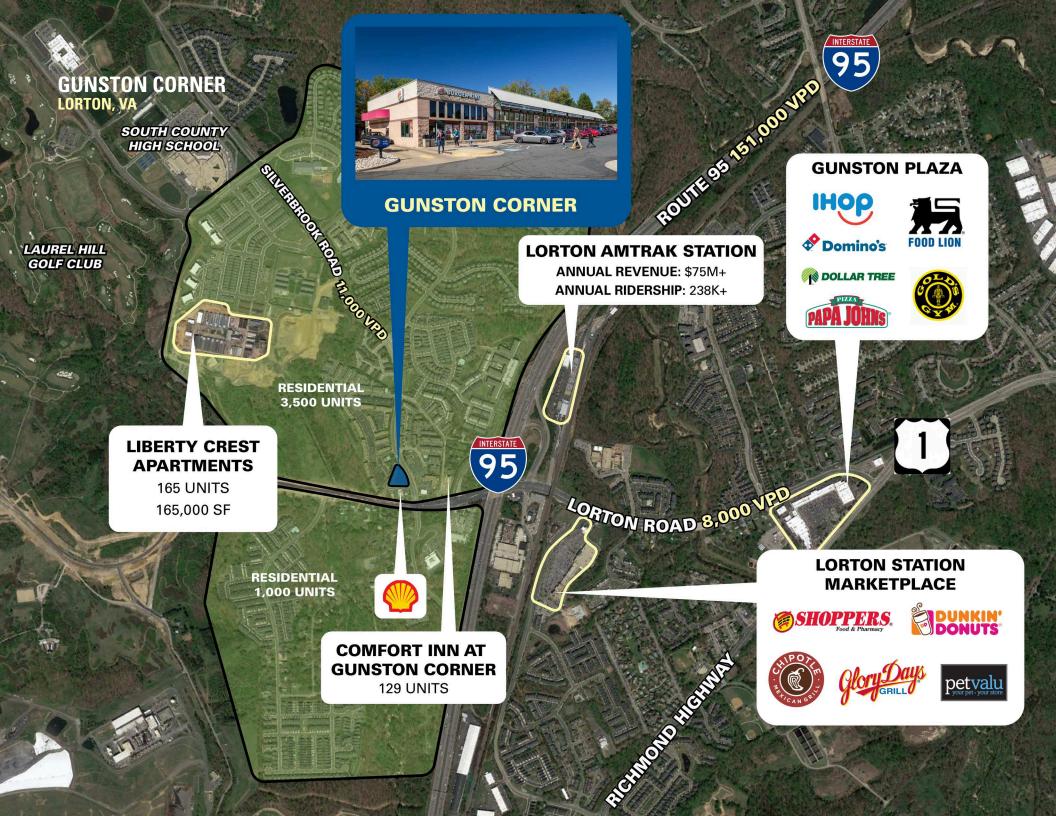

#### **GUNSTON CORNER LORTON, VA**

- I Surrounded by 3,500 multi-family and single-family homes
- I Approximately 0.1 miles from I-95 with over 240,000 vehicles per day
- I High pedestrian traffic with high daytime population
- I Lorton Amtrak Station located 1/2 mile from the center with over 238,000 riders per year
- I 129 hotel rooms at the adjacent Comfort Inn & Suites plus 157,000 SF of office space within 2 miles of the site

#### **DEMOGRAPHICS 2024**

|           |                       | 1 MILE    | 3 MILES     | 5 MILES   |
|-----------|-----------------------|-----------|-------------|-----------|
| ŤŤ        | POPULATION            | 16,663    | 60,561      | 177,070   |
|           | DAYTIME<br>POPULATION | 3,864     | 22,582      | 46,781    |
| \$        | HOUSEHOLD<br>INCOME   | \$127,820 | \$144,499   | \$136,228 |
| <u>~~</u> | TRAFFIC COUNTS        | 11,000 on | Silverbrook | Road      |