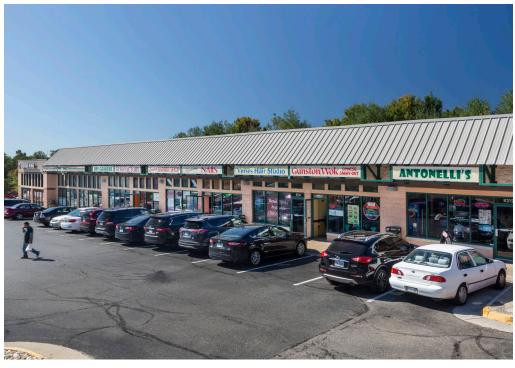

### **CO-TENANTS**

## **GUNSTON CORNER | LORTON, VA**

**FULLY LEASED** 

| , |              |       |                             |  |
|---|--------------|-------|-----------------------------|--|
|   | Space Sq. Ft |       | Tenant Name                 |  |
|   | 1            | 1,610 | Burger King                 |  |
|   | 2            | 2,400 | 7 ELEVEN                    |  |
|   | 3            | 900   | Texas Donuts                |  |
|   | 4            | 900   | Gyro Factory                |  |
|   | 5            | 700   | Lorton Barber Shop          |  |
|   | 6            | 1,100 | Ricky's Taqueria            |  |
|   | 7            | 900   | Salon Red                   |  |
|   | 8            | 900   | Gunston Wok                 |  |
|   | 9            | 2,160 | Antonelli's Pizza &<br>Subs |  |
|   |              |       | Suns                        |  |