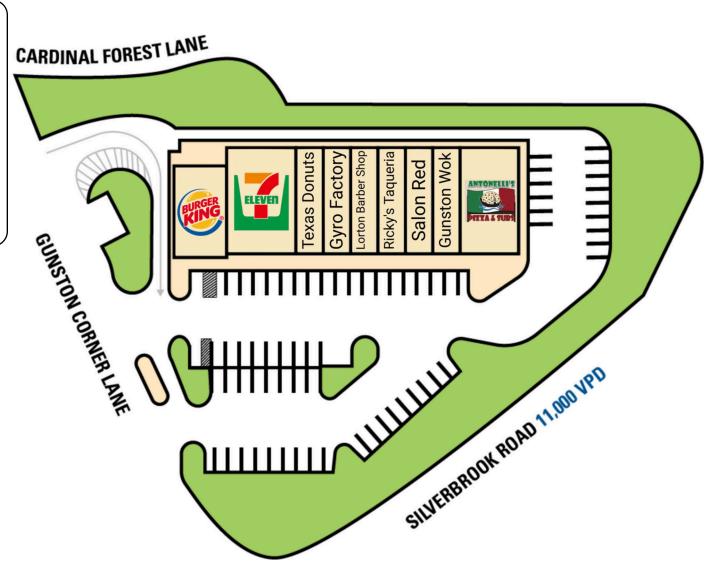

# **SITEPLAN**

## **GUNSTON CORNER | LORTON, VA**

**FULLY LEASED** 

| , |              |       |                             |  |
|---|--------------|-------|-----------------------------|--|
|   | Space Sq. Ft |       | Tenant Name                 |  |
|   | 1            | 1,610 | Burger King                 |  |
|   | 2            | 2,400 | 7 ELEVEN                    |  |
|   | 3            | 900   | Texas Donuts                |  |
|   | 4            | 900   | Gyro Factory                |  |
|   | 5            | 700   | Lorton Barber Shop          |  |
|   | 6            | 1,100 | Ricky's Taqueria            |  |
|   | 7            | 900   | Salon Red                   |  |
|   | 8            | 900   | Gunston Wok                 |  |
|   | 9            | 2,160 | Antonelli's Pizza &<br>Subs |  |
|   |              |       | Suns                        |  |