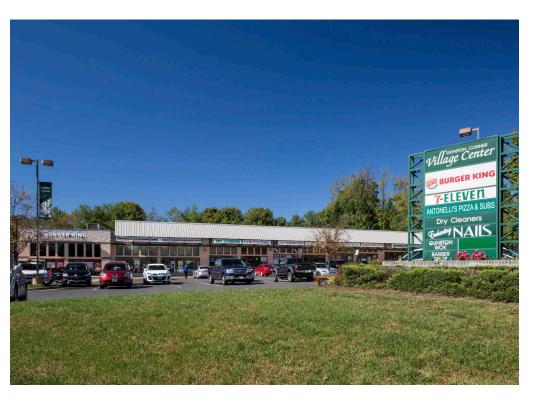

### **CO-TENANTS**

## **GUNSTON CORNER | LORTON, VA**

**FULLY LEASED** 

| , |              |       |                             |  |
|---|--------------|-------|-----------------------------|--|
|   | Space Sq. Ft |       | Tenant Name                 |  |
|   | 1            | 1,610 | Burger King                 |  |
|   | 2            | 2,400 | 7 ELEVEN                    |  |
|   | 3            | 900   | Texas Donuts                |  |
|   | 4            | 900   | Gyro Factory                |  |
|   | 5            | 700   | Lorton Barber Shop          |  |
|   | 6            | 1,100 | Ricky's Taqueria            |  |
|   | 7            | 900   | Salon Red                   |  |
|   | 8            | 900   | Gunston Wok                 |  |
|   | 9            | 2,160 | Antonelli's Pizza &<br>Subs |  |
|   |              |       | Suns                        |  |