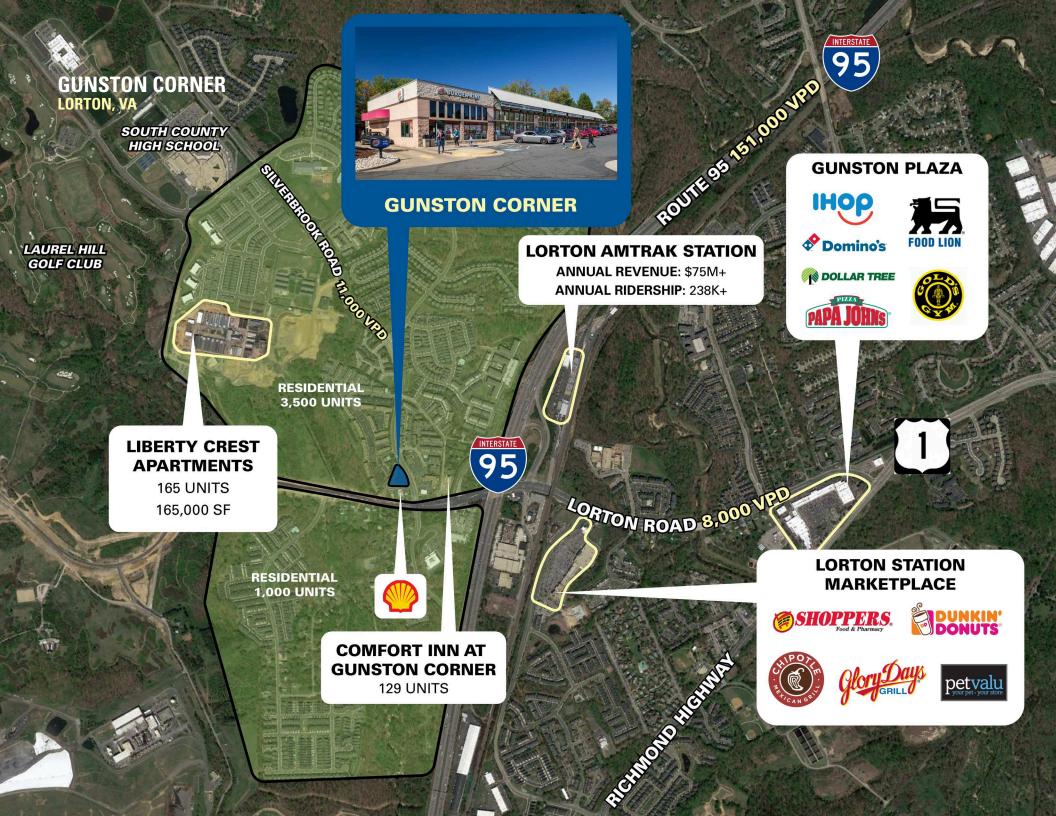

#### **GUNSTON CORNER LORTON, VA**

- I Surrounded by 3,500 multi-family and single-family homes
- I Approximately 0.1 miles from I-95 with over 240,000 vehicles per day
- I High pedestrian traffic with high daytime population
- I Lorton Amtrak Station located 1/2 mile from the center with over 238,000 riders per year
- I 129 hotel rooms at the adjacent Comfort Inn & Suites plus 157,000 SF of office space within 2 miles of the site

#### **DEMOGRAPHICS 2025**

|           |                       | 1 MILE    | 3 MILES     | 5 MILES   |
|-----------|-----------------------|-----------|-------------|-----------|
| ŤŤ        | POPULATION            | 16,663    | 60,561      | 177,070   |
|           | DAYTIME<br>POPULATION | 3,864     | 22,582      | 46,781    |
| \$        | HOUSEHOLD<br>INCOME   | \$127,820 | \$144,499   | \$136,228 |
| <u>~~</u> | TRAFFIC COUNTS        | 11,000 on | Silverbrook | Road      |