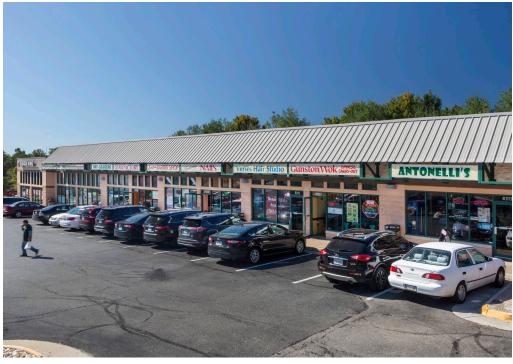

00 vehicles per day
- I High pedestrian traffic with high daytime population
- I Lorton Amtrak Station located 1/2 mile from the center with over 238,000 riders per year
- I 129 hotel rooms at the adjacent Comfort Inn & Suites plus 157,000 SF of office space within 2 miles of the site

#### **DEMOGRAPHICS 2025**

|           |                       | 1 MILE    | 3 MILES     | 5 MILES   |
|-----------|-----------------------|-----------|-------------|-----------|
| ŤŤ        | POPULATION            | 16,663    | 60,561      | 177,070   |
|           | DAYTIME<br>POPULATION | 3,864     | 22,582      | 46,781    |
| \$        | HOUSEHOLD<br>INCOME   | \$127,820 | \$144,499   | \$136,228 |
| <u>~~</u> | TRAFFIC COUNTS        | 11,000 on | Silverbrook | Road      |

### **CO-TENANTS**













# **SITEPLAN**

## **GUNSTON CORNER | LORTON, VA**

**FULLY LEASED** 

| Space<br>1 | •                          | Tenant Name                                          |  |
|------------|----------------------------|------------------------------------------------------|--|
| 1          | 4 040                      |                                                      |  |
|            | 1,610                      | Burger King                                          |  |
| 2          | 2,400                      | 7 ELEVEN                                             |  |
| 3          | 900                        | Texas Donuts                                         |  |
| 4          | 900                        | Gyro Factory                                         |  |
| 5