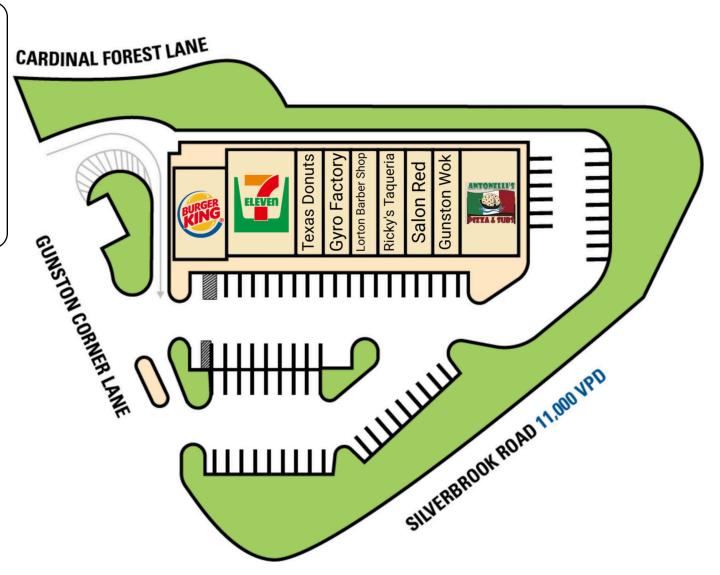

# **SITEPLAN**

## **GUNSTON CORNER | LORTON, VA**

**FULLY LEASED** 

| Space<br>1 | •                          | Tenant Name                                          |  |
|------------|----------------------------|------------------------------------------------------|--|
| 1          | 4 040                      |                                                      |  |
|            | 1,610                      | Burger King                                          |  |
| 2          | 2,400                      | 7 ELEVEN                                             |  |
| 3          | 900                        | Texas Donuts                                         |  |
| 4          | 900                        | Gyro Factory                                         |  |
| 5          | 700                        | Lorton Barber Shop                                   |  |
| 6          | 1,100                      | Ricky's Taqueria                                     |  |
| 7          | 900                        | Salon Red                                            |  |
| 8          | 900                        | Gunston Wok                                          |  |
| 9          | 2,160                      | Antonelli's Pizza &<br>Subs                          |  |
|            | 3<br>4<br>5<br>6<br>7<br>8 | 3 900<br>4 900<br>5 700<br>6 1,100<br>7 900<br>8 900 |  |