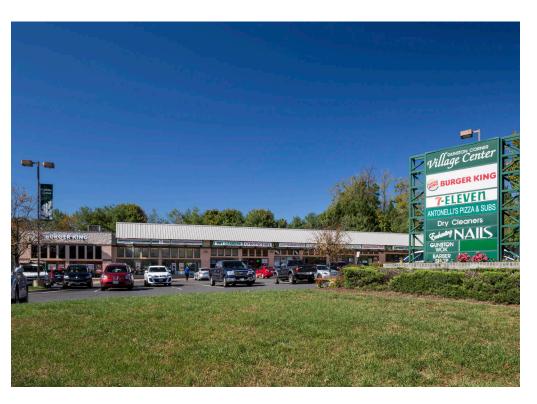

,000 vehicles per day
- I High pedestrian traffic with high daytime population
- I Lorton Amtrak Station located 1/2 mile from the center with over 238,000 riders per year
- I 129 hotel rooms at the adjacent Comfort Inn & Suites plus 157,000 SF of office space within 2 miles of the site

#### **DEMOGRAPHICS 2025**

|           |                       | 1 MILE    | 3 MILES     | 5 MILES   |
|-----------|-----------------------|-----------|-------------|-----------|
| ŤŤ        | POPULATION            | 16,663    | 60,561      | 177,070   |
|           | DAYTIME<br>POPULATION | 3,864     | 22,582      | 46,781    |
| \$        | HOUSEHOLD<br>INCOME   | \$127,820 | \$144,499   | \$136,228 |
| <u>~~</u> | TRAFFIC COUNTS        | 11,000 on | Silverbrook | Road      |

### **CO-TENANTS**













# **SITEPLAN**

## **GUNSTON CORNER | LORTON, VA**

**FULLY LEASED** 

| Space<br>1 | •                          | Tenant Name                                          |  |
|------------|----------------------------|------------------------------------------------------|--|
| 1          | 4 040                      |                                                      |  |
|            | 1,610                      | Burger King                                          |  |
| 2          | 2,400                      | 7 ELEVEN                                             |  |
| 3          | 900                        | Texas Donuts                                         |  |
| 4          | 900                        | Gyro Factory                                         |  |
| 5