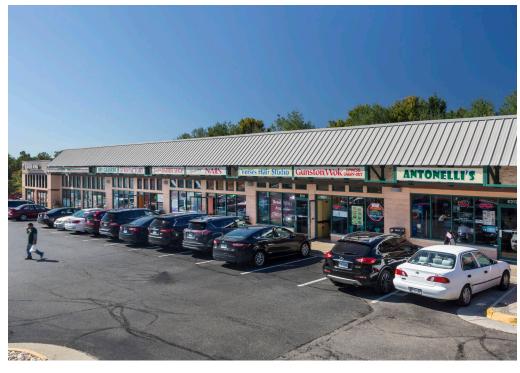

time population
- Lorton Amtrak Station located 1/2 mile from the center with over 238,000 riders per year
- 129 hotel rooms at the adjacent Comfort Inn & Suites plus 157,000 SF of office space within 2 miles of the site





|            |                       | 1 MILE                     | 3 MILES   | 5 MILES   |
|------------|-----------------------|----------------------------|-----------|-----------|
| <b>İ</b> İ | POPULATION            | 16,663                     | 60,561    | 177,070   |
| ÿ          | DAYTIME<br>POPULATION | 3,864                      | 22,582    | 46,781    |
| \$         | HOUSEHOLD<br>INCOME   | \$127,820                  | \$144,499 | \$136,228 |
|            | TRAFFIC<br>COUNTS     | 11,000 on Silverbrook Road |           |           |

## **CO-TENANTS**







## SITEPLAN GUNSTON CORNER | LORTON, VA FULLY LEASED

| Space Sq. Ft |       | Tenant Name                 |  |  |
|--------------|-------|-----------------------------|--|--|
| 1            | 1,610 | Burger King                 |  |  |
| 2            | 2,400 | 7-Eleven                    |  |  |
| 3            | 900   | Texas Donuts                |  |  |
| 4            | 900   | Gyro Factory                |  |  |
| 5            | 700   | Lorton Barber Shop          |  |  |
| 6            | 1,100 | Ricky's Taqueria            |  |  |
| 7            | 900   | Salon Red                   |  |  |
| 8            | 900   | Gunston Wok                 |  |  |
| 9            | 2,160 | Antonelli's Pizza &<br>Subs |  |  |
|              |       |                             |  |  |





GUNST