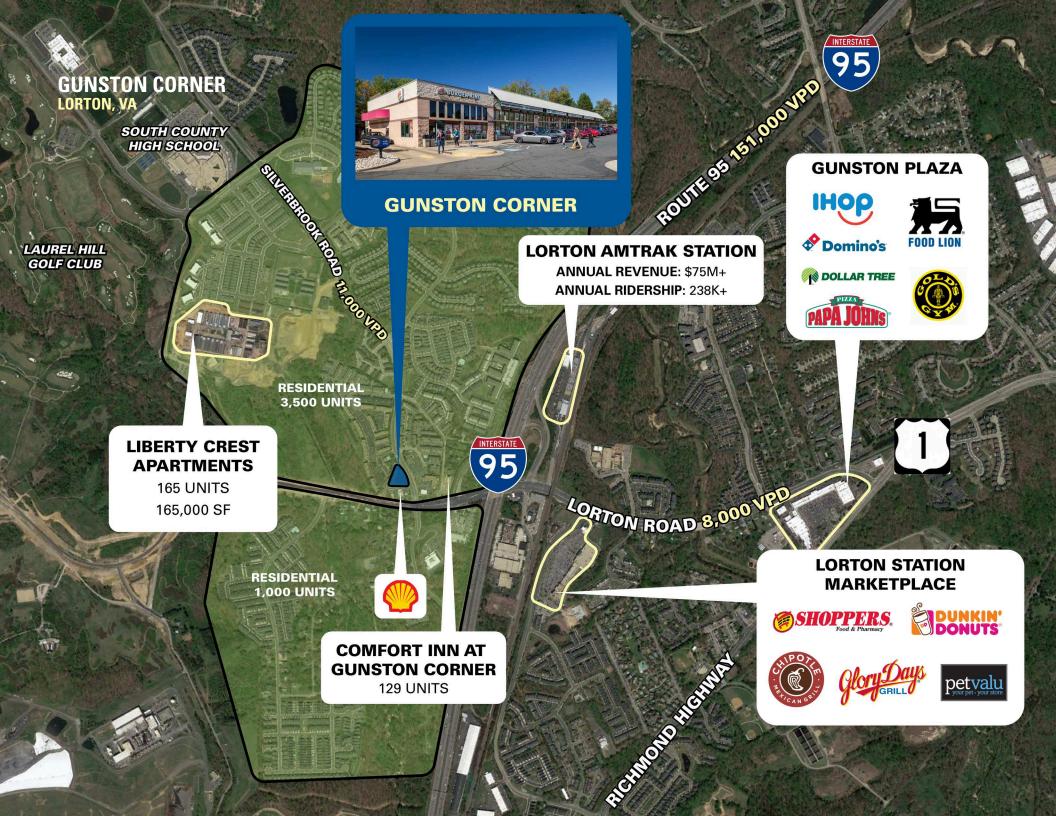

## GUNSTON CORNER Lorton, VA

- Surrounded by 3,500 multi-family and single-family homes
- Approximately 0.1 miles from I-95 with over 240,000 vehicles per day
- High pedestrian traffic with high daytime population
- Lorton Amtrak Station located 1/2 mile from the center with over 238,000 riders per year
- 129 hotel rooms at the adjacent Comfort Inn & Suites plus 157,000 SF of office space within 2 miles of the site

|            |                       | 1 MILE                     | 3 MILES   | 5 MILES   |
|------------|-----------------------|----------------------------|-----------|-----------|
| <b>İ</b> İ | POPULATION            | 16,663                     | 60,561    | 177,070   |
| ÿ          | DAYTIME<br>POPULATION | 3,864                      | 22,582    | 46,781    |
| \$         | HOUSEHOLD<br>INCOME   | \$127,820                  | \$144,499 | \$136,228 |
|            | TRAFFIC<br>COUNTS     | 11,000 on Silverbrook Road |           |           |