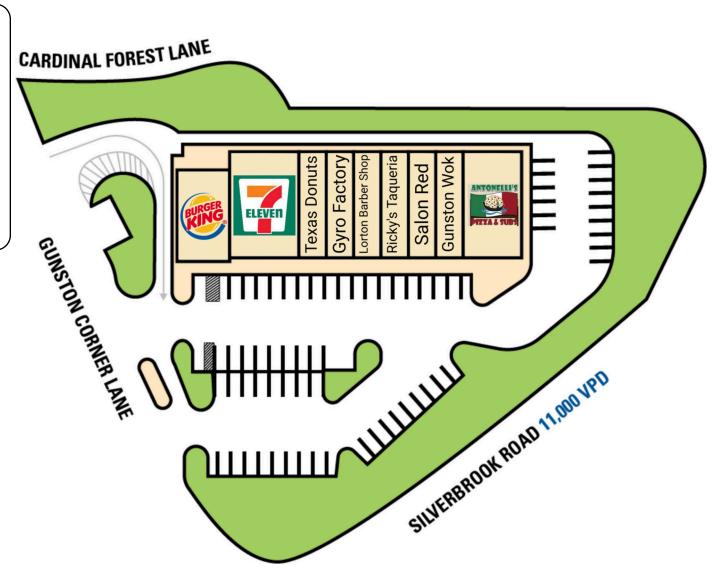

## SITEPLAN GUNSTON CORNER | LORTON, VA FULLY LEASED

| Space Sq. Ft |       | Tenant Name                 |  |  |
|--------------|-------|-----------------------------|--|--|
| 1            | 1,610 | Burger King                 |  |  |
| 2            | 2,400 | 7-Eleven                    |  |  |
| 3            | 900   | Texas Donuts                |  |  |
| 4            | 900   | Gyro Factory                |  |  |
| 5            | 700   | Lorton Barber Shop          |  |  |
| 6            | 1,100 | Ricky's Taqueria            |  |  |
| 7            | 900   | Salon Red                   |  |  |
| 8            | 900   | Gunston Wok                 |  |  |
| 9            | 2,160 | Antonelli's Pizza &<br>Subs |  |  |
|              |       |                             |  |  |