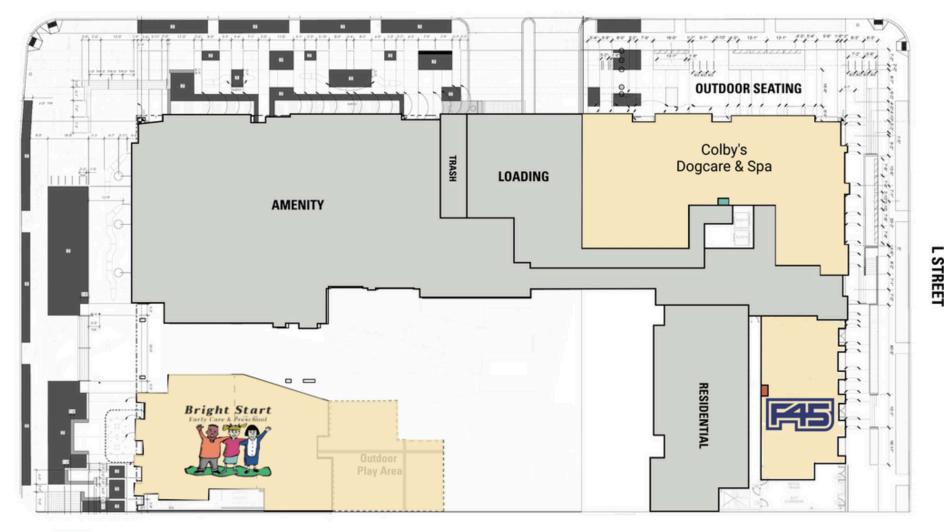

#### **POTENTIAL DEMISING OPTIONS** UNION PLACE | WASHINGTON, DC FULLY LEASED

UNION PLACE | 200 K ST NE, WASHINGTON, DC Bill Dickinson | bdickinson@rappaportco.com | 703.310.6983

rappaportco.com