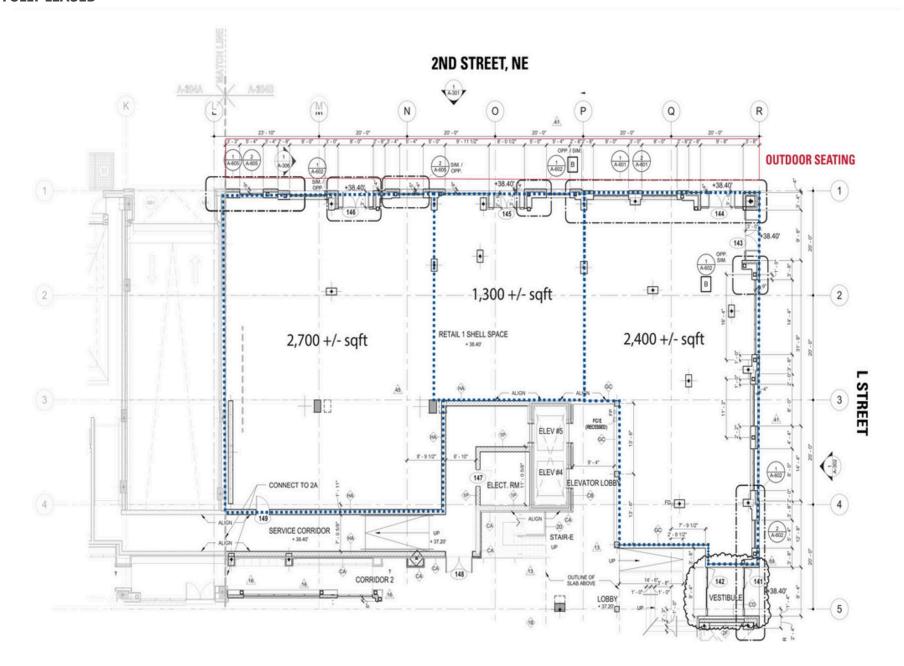

#### **POTENTIAL DEMISING OPTIONS** UNION PLACE | WASHINGTON, DC FULLY LEASED

UNION PLACE | 200 K ST NE, WASHINGTON, DC Bill Dickinson | bdickinson@rappaportco.com | 703.310.6983

rappaportco.com