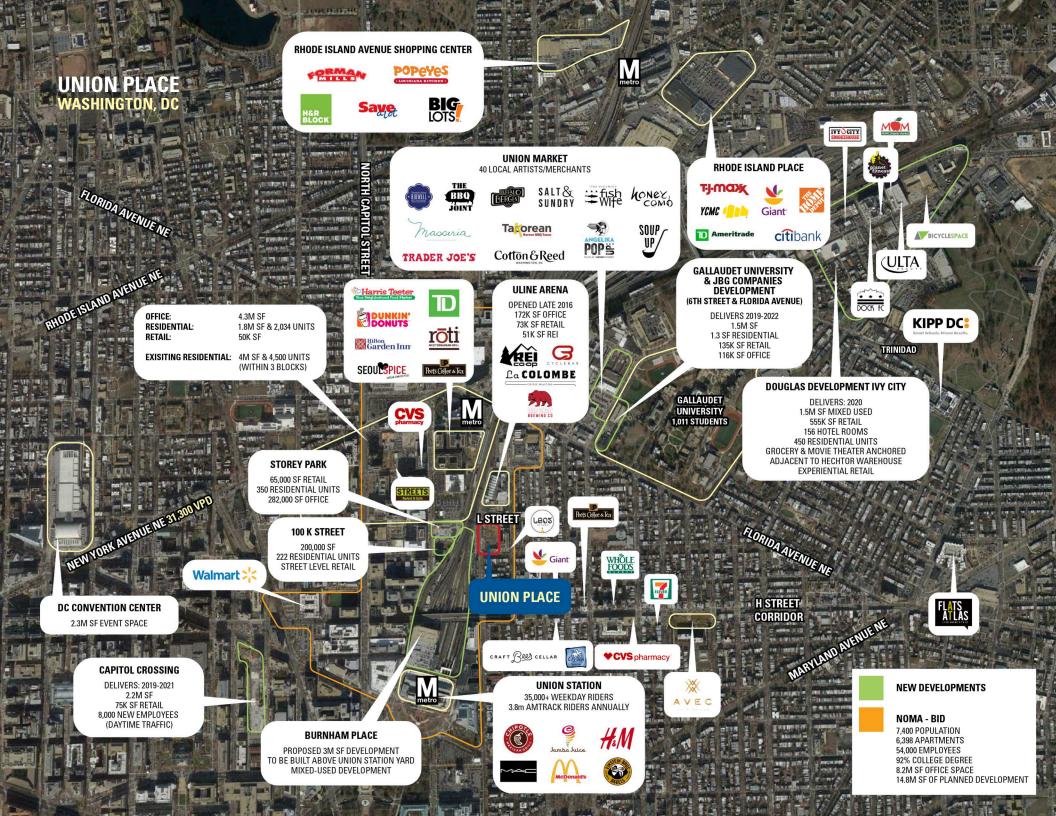

#### WASHINGTON, DC

- Corner retail available in a 525-unit apartment development in NoMa, adjacent to the H street corridor minutes away from Union Station, Union Market and the NoMa Gallaudet metro station
- Vented restaurant opportunity with amazing outdoor cafe space and ready for immediate delivery
- Over 8 million SF of office in surrounding NoMa and 14.8 Million SF of planned development immediately surrounding the project
- Unique location serving both Union Market and NoMa, just one block from REI at Uline arena

## **DEMOGRAPHICS 2025**

|            |                       | 0.25 MILE             | 0.5 MILE  | 1 MILE    |
|------------|-----------------------|-----------------------|-----------|-----------|
| <b>Ť</b> Ť | POPULATION            | 5,864                 | 18,301    | 64,516    |
| ÿ          | DAYTIME<br>POPULATION | 2,340                 | 26,573    | 83,380    |
| \$         | HOUSEHOLD<br>INCOME   | \$144,042             | \$120,748 | \$122,150 |
|            | TRAFFIC<br>COUNTS     | 14,000 on L Street NE |           |           |