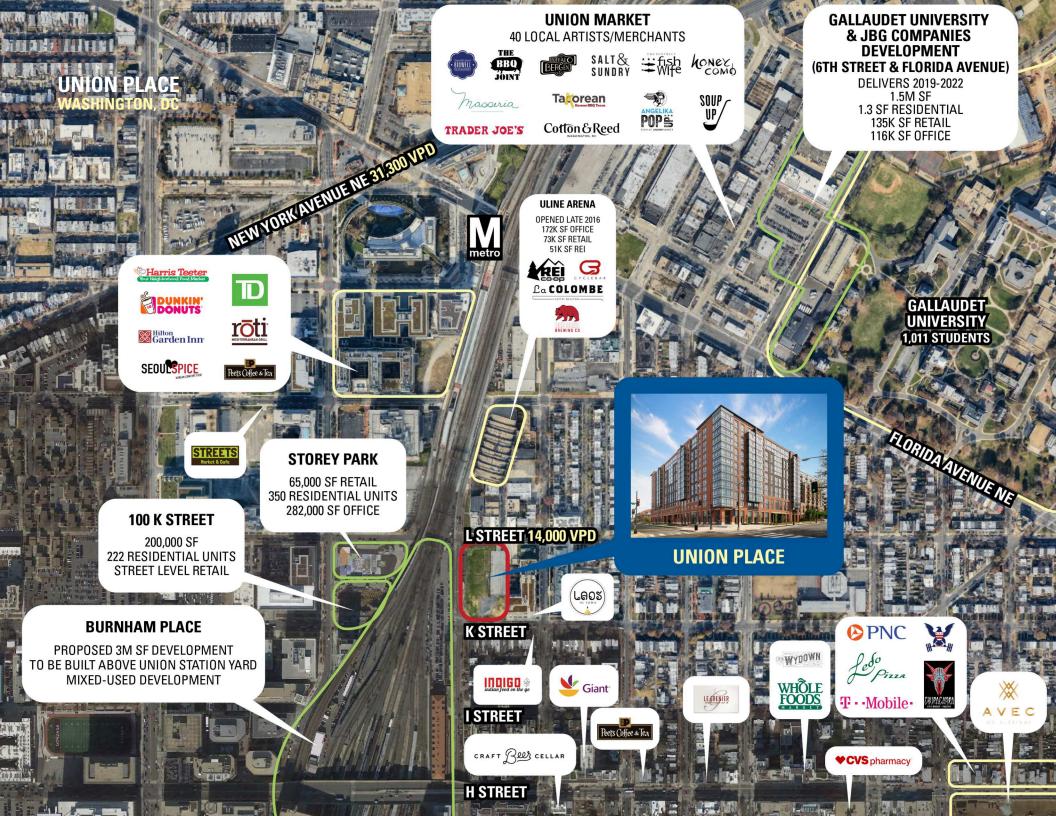

#### WASHINGTON, DC

- Corner retail available in a 525-unit apartment development in NoMa, adjacent to the H street corridor minutes away from Union Station, Union Market and the NoMa Gallaudet metro station
- Vented restaurant opportunity with amazing outdoor cafe space and ready for immediate delivery
- Over 8 million SF of office in surrounding NoMa and 14.8 Million SF of planned development immediately surrounding the project
- Unique location serving both Union Market and NoMa, just one block from REI at Uline arena

## **DEMOGRAPHICS 2025**

|            |                       | 0.25 MILE             | 0.5 MILE  | 1 MILE    |
|------------|-----------------------|-----------------------|-----------|-----------|
| <b>Ť</b> Ť | POPULATION            | 5,864                 | 18,301    | 64,516    |
| ÿ          | DAYTIME<br>POPULATION | 2,340                 | 26,573    | 83,380    |
| \$         | HOUSEHOLD<br>INCOME   | \$144,042             | \$120,748 | \$122,150 |
|            | TRAFFIC<br>COUNTS     | 14,000 on L Street NE |           |           |