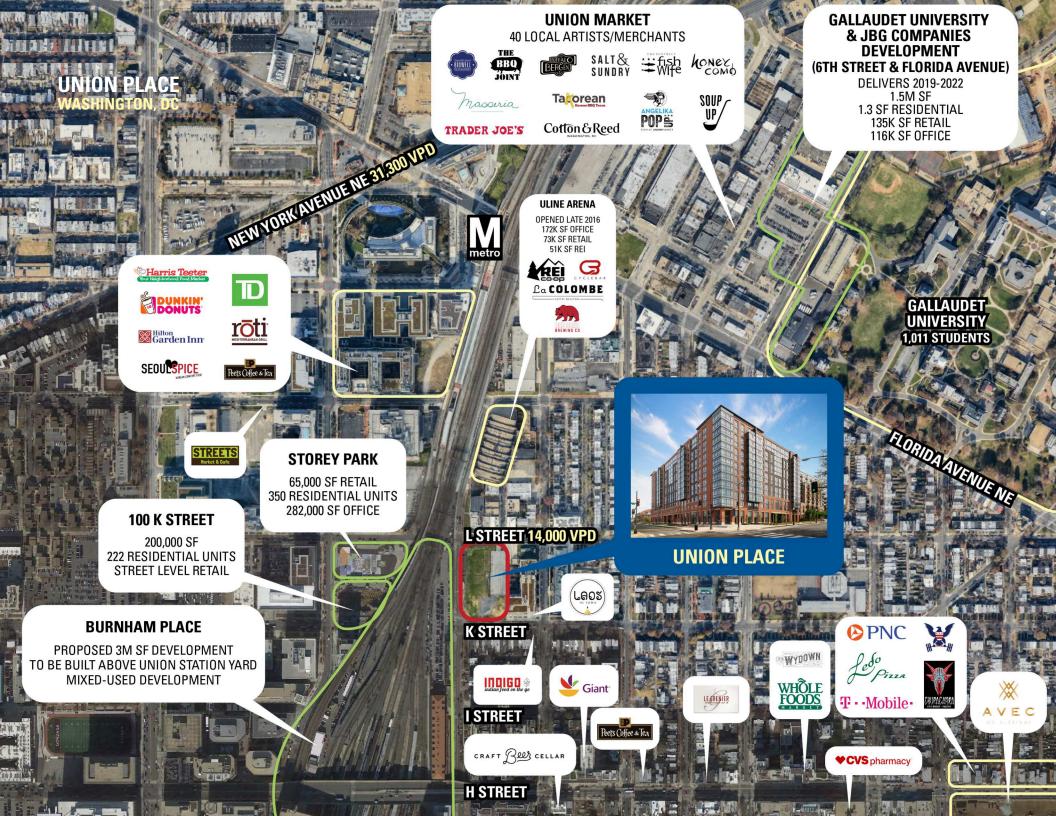

#### WASHINGTON, DC

- Corner retail available in a 525-unit apartment development in NoMa, adjacent to the H street corridor minutes away from Union Station, Union Market and the NoMa Gallaudet metro station
- Vented restaurant opportunity with amazing outdoor cafe space and ready for immediate delivery
- Over 8 million SF of office in surrounding NoMa and 14.8 Million SF of planned development immediately surrounding the project
- Unique location serving both Union Market and NoMa, just one block from REI at Uline arena

## **DEMOGRAPHICS 2025**

|            |                       | 0.25 MILE             | 0.5 MILE  | 1 MILE    |
|------------|-----------------------|-----------------------|-----------|-----------|
| <b>Ť</b> Ť | POPULATION            | 5,864                 | 18,301    | 64,516    |
| ÿ          | DAYTIME<br>POPULATION | 2,340                 | 26,573    | 83,380    |
| \$         | HOUSEHOLD<br>INCOME   | \$144,042             | \$120,748 | \$122,150 |
|            | TRAFFIC<br>COUNTS     | 14,000 on L Street NE |           |           |

## **AREA RETAILERS**

HarrisTeeter TRADER JOE'S

2ND STREET, NE

24" x 36" Exhaust Shaft

48" x 18" Exhaust Shaft