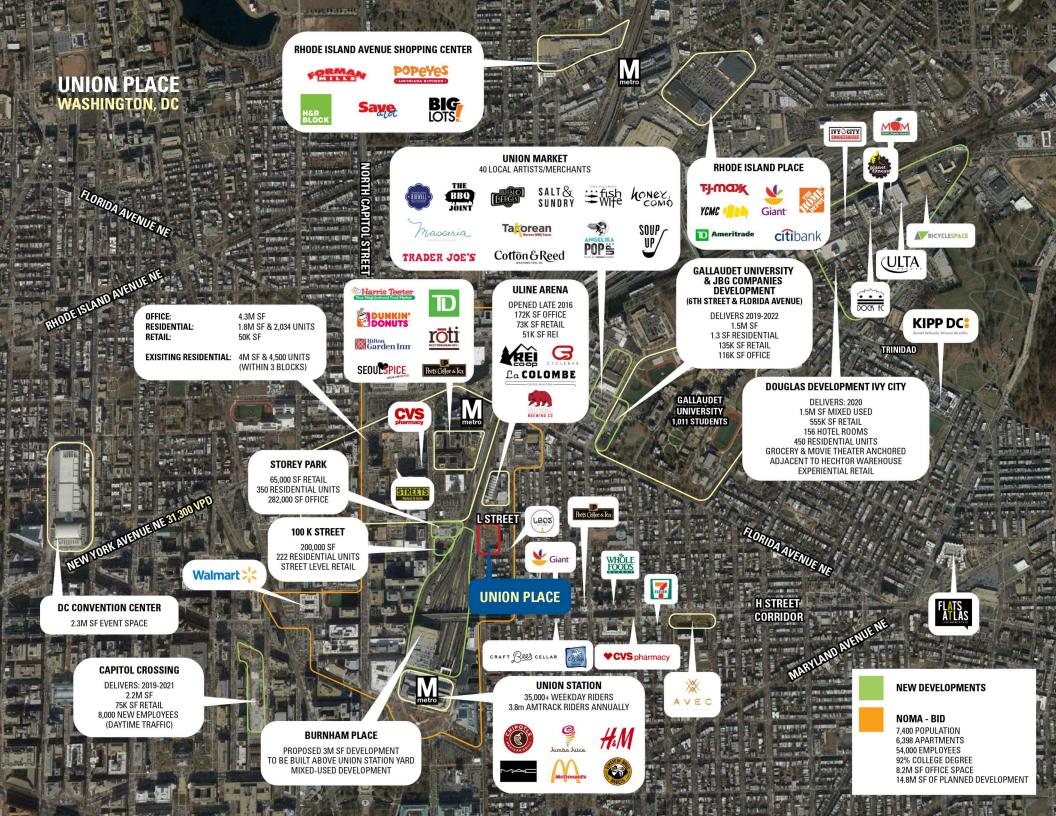

#### WASHINGTON, DC

- Corner retail available in a 525-unit apartment development in NoMa, adjacent to the H street corridor minutes away from Union Station, Union Market and the NoMa Gallaudet metro station
- Vented restaurant opportunity with amazing outdoor cafe space and ready for immediate delivery
- Over 8 million SF of office in surrounding NoMa and 14.8 Million SF of planned development immediately surrounding the project
- Unique location serving both Union Market and NoMa, just one block from REI at Uline arena

## **DEMOGRAPHICS 2025**

|            |                       | 0.25 MILE             | 0.5 MILE  | 1 MILE    |
|------------|-----------------------|-----------------------|-----------|-----------|
| <b>Ť</b> Ť | POPULATION            | 5,864                 | 18,301    | 64,516    |
| ÿ          | DAYTIME<br>POPULATION | 2,340                 | 26,573    | 83,380    |
| \$         | HOUSEHOLD<br>INCOME   | \$144,042             | \$120,748 | \$122,150 |
|            | TRAFFIC<br>COUNTS     | 14,000 on L Street NE |           |           |

## **AREA RETAILERS**

HarrisTeeter TRADER JOE'S

2ND STREET, NE

24" x 36" Exhaust Shaft

48" x 18" Exhaust Shaft