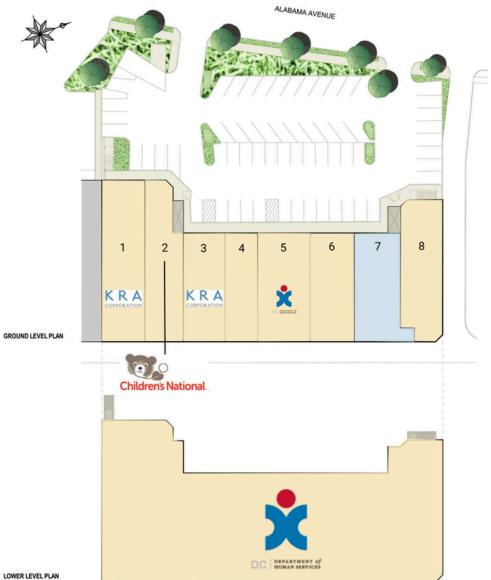

#### **SITE PLAN** FORT DAVIS CENTER | WASHINGTON, DC 2,500 SF AVAILABLE

| Snoo         | Sa Et  | Tenant Name                                |  |
|--------------|--------|--------------------------------------------|--|
| Space Sq. Ft |        |                                            |  |
| 1/3          | 5,675  | KRA Corporation                            |  |
| 2            | 2,875  | Children's<br>Pediatricians &<br>Assoc     |  |
| 4            | 1,800  | National Center for<br>Children & Families |  |
| 5            | 2,875  | DC Department of<br>Human Services         |  |
| 6            | 2,421  | Lee's Mini Market                          |  |
| 7            | 2,500  | Available                                  |  |
| 8            | 3,000  | Dr. Patrick<br>Larosiliere Dental          |  |
| 9            | 25,876 | DC Department of<br>Human Services         |  |