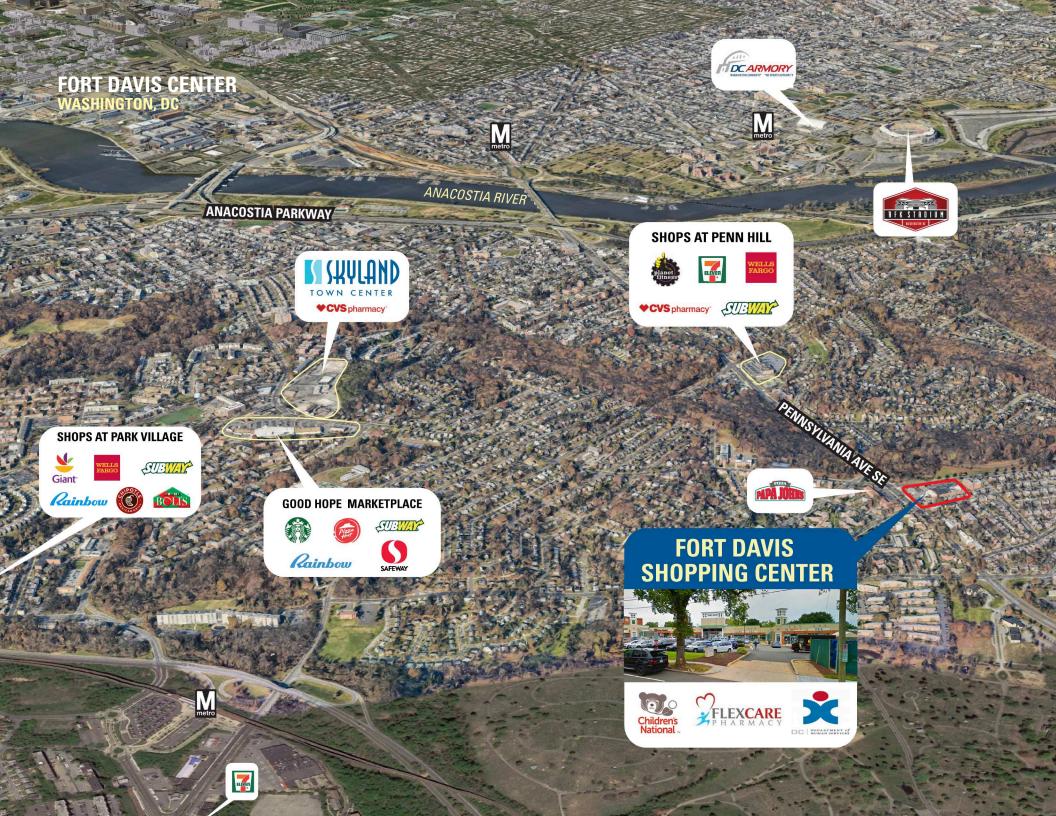

- I Two level neighborhood shopping center occupied by a variety of essential service providers
- Anchored by the DC Department of General Services
- Recent center-wide renovation with facade and lighting improvements
- Easy access to downtown Washington, D.C. and suburban Maryland

## **DEMOGRAPHICS 2024**

|            |                       | .25 MILE  | .5 MILE     | 2 MILES  |
|------------|-----------------------|-----------|-------------|----------|
| <b>İ</b> İ | POPULATION            | 2,676     | 7,679       | 110,102  |
| ÿ          | DAYTIME<br>POPULATION | 2,030     | 4,961       | 76,428   |
| \$         | HOUSEHOLD<br>INCOME   | \$62,118  | \$73,906    | \$63,503 |
|            | TRAFFIC<br>COUNTS     | 26,000 or | ı Pennsylva | ania Ave |

## **AREA RETAILERS**













#### **SITE PLAN** FORT DAVIS CENTER | WASHINGTON, DC 2,500 SF AVAILABLE

| Snoo         | Sa Et  | Tenant Name                                |  |
|--------------|--------|--------------------------------------------|--|
| Space Sq. Ft |        |                                            |  |
| 1/3          | 5,675  | KRA Corporation                            |  |
| 2            | 2,875  | Children's<br>Pediatricians &<br>Assoc     |  |
| 4            | 1,800  | National Center for<br>Children & Families |  |
| 5            | 2,875  | DC Department of<br>Human Services         |  |
| 6            | 2,421  | Lee's Mini Market                          |  |
| 7            | 2,500  | Available                                  |  |
| 8            | 3,000  | Dr. Patrick<br>Larosiliere Denta