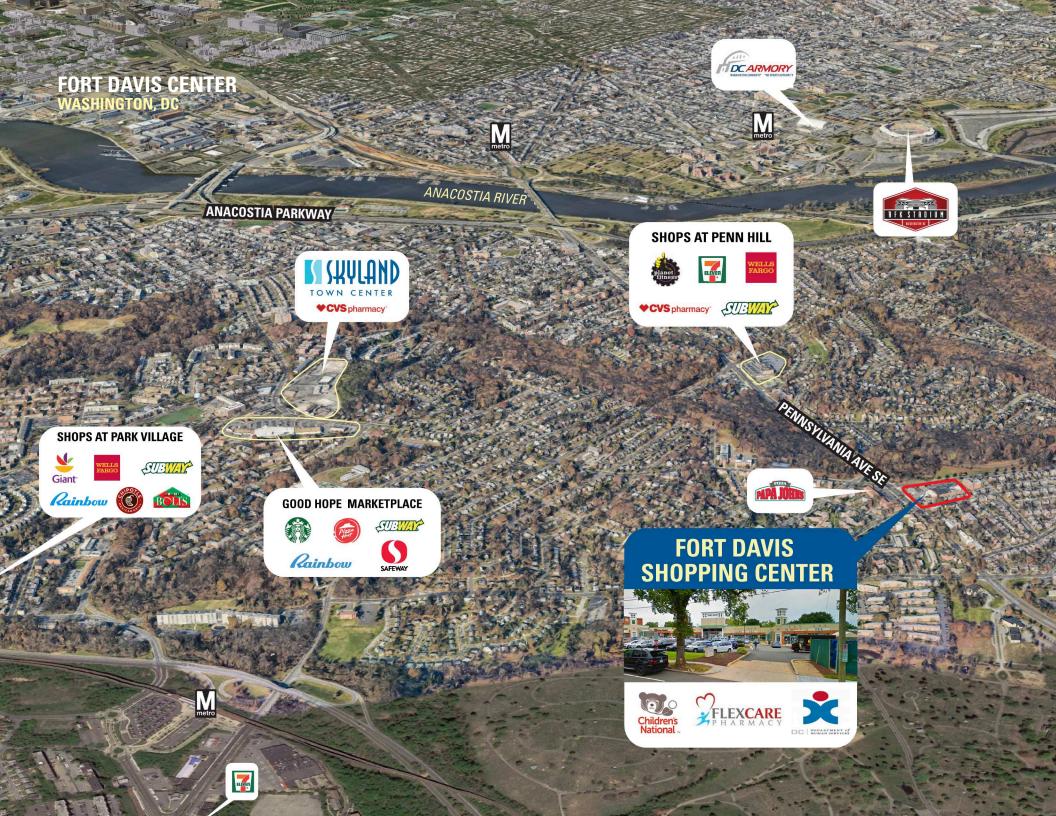

e providers
- Anchored by the DC Department of General Services
- Recent center-wide renovation with facade and lighting improvements
- Easy access to downtown Washington, D.C. and suburban Maryland

## **DEMOGRAPHICS 2024**

|            |                       | .25 MILE                   | .5 MILE  | 2 MILES  |
|------------|-----------------------|----------------------------|----------|----------|
| <b>İ</b> İ | POPULATION            | 2,676                      | 7,679    | 110,102  |
| ÿ          | DAYTIME<br>POPULATION | 2,030                      | 4,961    | 76,428   |
| \$         | HOUSEHOLD<br>INCOME   | \$62,118                   | \$73,906 | \$63,503 |
|            | TRAFFIC<br>COUNTS     | 26,000 on Pennsylvania Ave |          |          |

## **AREA RETAILERS**













#### **SITE PLAN** FORT DAVIS CENTER | WASHINGTON, DC 2,500 SF AVAILABLE

| Space Sq. Ft |        | Tenant Name                            |  |  |
|--------------|--------|----------------------------------------|--|--|
| 1/3          | 5,675  | KRA Corporation                        |  |  |
| 2            | 2,875  | Children's<br>Pediatricians &<br>Assoc |  |  |
| 4            | 1,800  | Westhe Behavioral<br>Health            |  |  |
| 5            | 2,875  | DC Department of<br>Human Services     |  |  |
| 6            | 2,421  | Lee's Mini Market                      |  |  |
| 7            | 2,500  | Available                              |  |  |
| 8            | 3,000  | Dr. Patrick<br>Larosiliere Dental      |  |  |
| 9            | 25,876 | DC Department of<br>Human Services     |