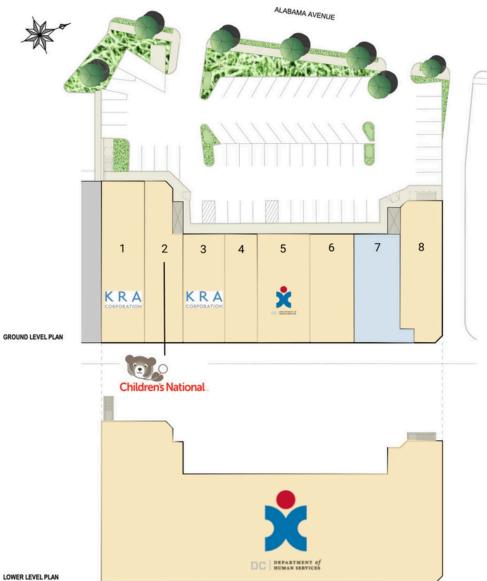

#### **SITE PLAN** FORT DAVIS CENTER | WASHINGTON, DC 2,500 SF AVAILABLE

| Space Sq. Ft |        | Tenant Name                            |  |  |
|--------------|--------|----------------------------------------|--|--|
| 1/3          | 5,675  | KRA Corporation                        |  |  |
| 2            | 2,875  | Children's<br>Pediatricians &<br>Assoc |  |  |
| 4            | 1,800  | Westhe Behavioral<br>Health            |  |  |
| 5            | 2,875  | DC Department of<br>Human Services     |  |  |
| 6            | 2,421  | Lee's Mini Market                      |  |  |
| 7            | 2,500  | Available                              |  |  |
| 8            | 3,000  | Dr. Patrick<br>Larosiliere Dental      |  |  |
| 9            | 25,876 | DC Department of<br>Human Services     |  |  |