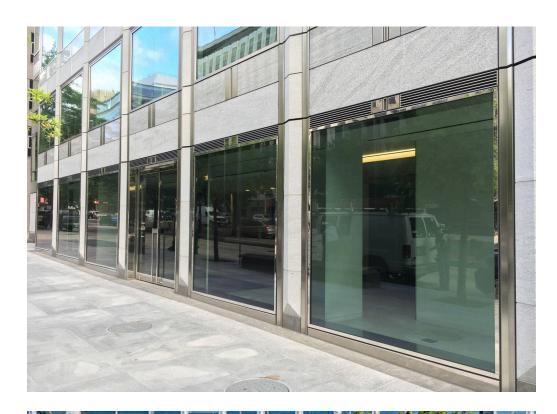

## **WASHINGTON, DC**

- I Fully Built out former financial services space with floor to ceiling glass
- I This trophy building is located in the heart of Golden Triangle across from Farragut Square Metro
- I Excellent ground floor K Street opportunity for investment office or professional service firm