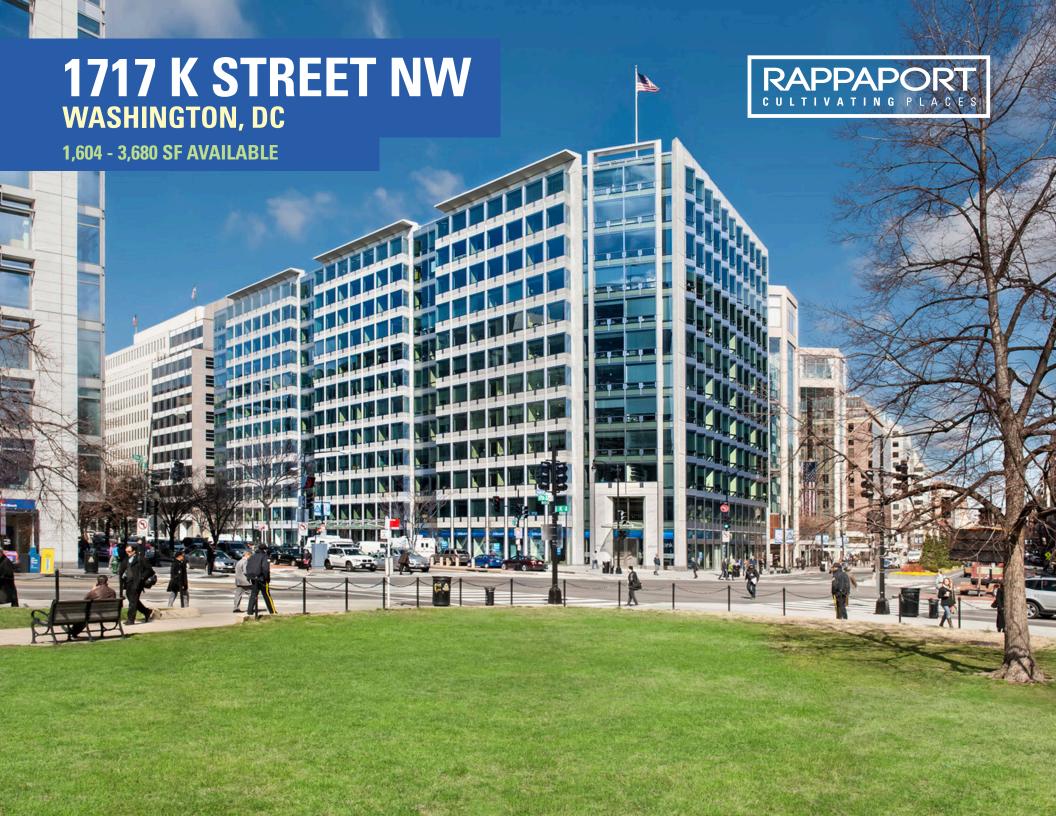

# **1717 K STREET NW**

## **WASHINGTON, DC**

- I Fully Built out former financial services space with floor to ceiling glass
- I This trophy building is located in the heart of Golden Triangle across from Farragut Square Metro
- I Excellent ground floor K Street opportunity for investment office or professional service firm

#### 1717 K STREET NW | WASHINGTON, DC

1,604 - 3,680 SF AVAILABLE