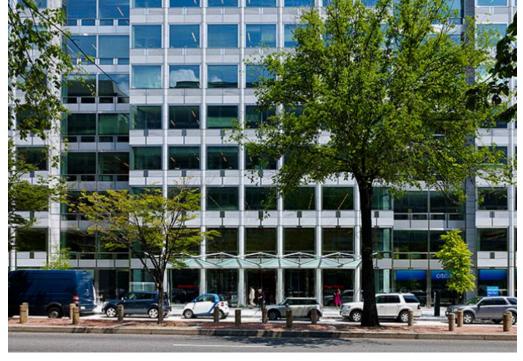

## **WASHINGTON, DC**

- I Fully Built out former financial services space with floor to ceiling glass
- I This trophy building is located in the heart of Golden Triangle across from Farragut Square Metro
- I Excellent ground floor K Street opportunity for investment office or professional service firm