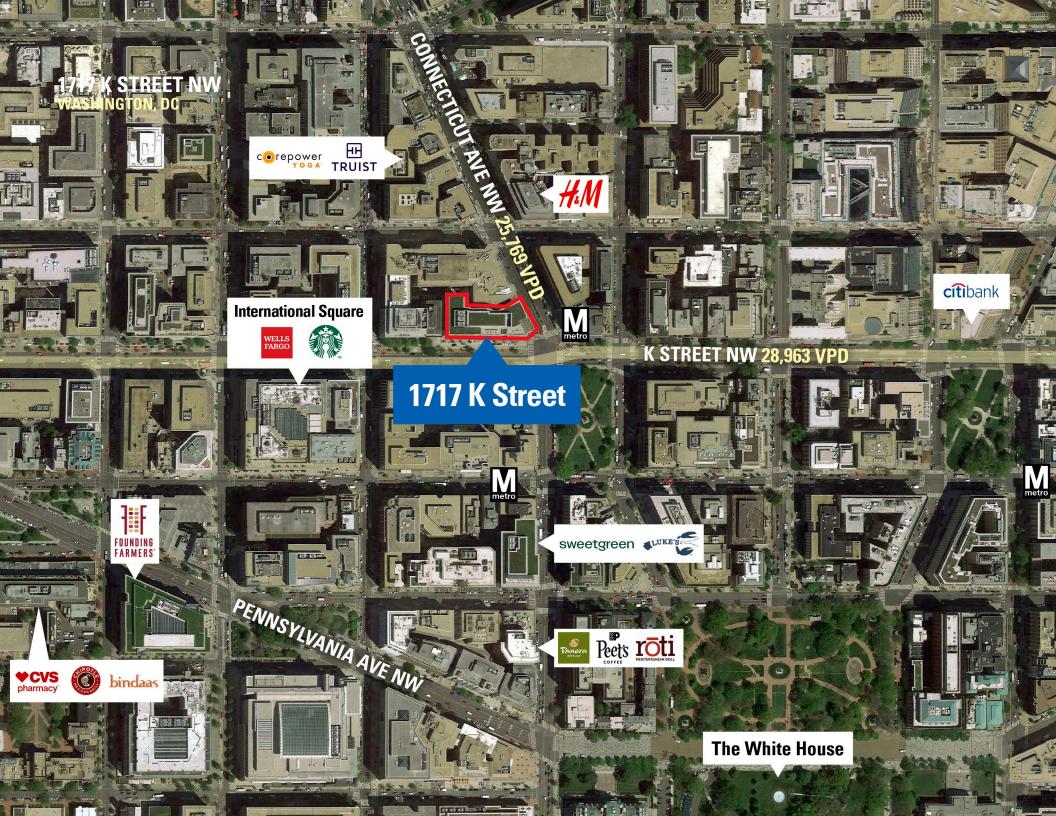

## **DEMOGRAPHICS 2025**

|         |                       | 0.25 MILE                    | 0.5 MILE  | 1 MILE    |
|---------|-----------------------|------------------------------|-----------|-----------|
| İ       | POPULATION            | 155                          | 11,912    | 61,680    |
|         | DAYTIME<br>POPULATION | 80,922                       | 204,823   | 335,027   |
| \$      | HOUSEHOLD<br>INCOME   | \$71,968                     | \$122,726 | \$136,680 |
| <u></u> | TRAFFIC COUNTS        | 29,360 on Connecticut Avenue |           |           |

## **AREA RETAILERS**

TYRWHITT SEPHORA