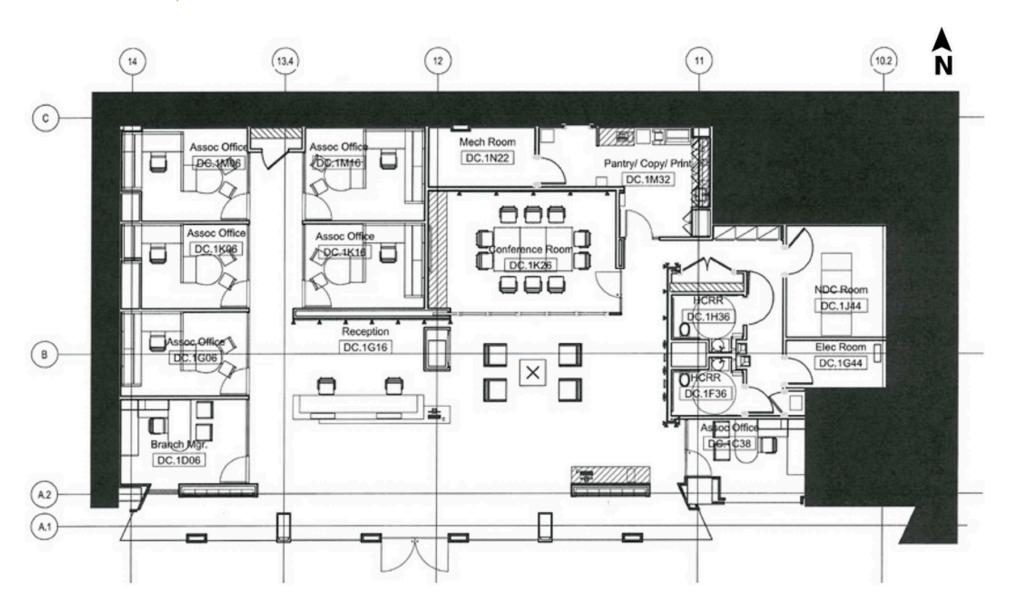

or professional service firm

## **DEMOGRAPHICS 2025**

|         |                       | 0.25 MILE                    | 0.5 MILE  | 1 MILE    |
|---------|-----------------------|------------------------------|-----------|-----------|
| İ       | POPULATION            | 155                          | 11,912    | 61,680    |
|         | DAYTIME<br>POPULATION | 80,922                       | 204,823   | 335,027   |
| \$      | HOUSEHOLD<br>INCOME   | \$71,968                     | \$122,726 | \$136,680 |
| <u></u> | TRAFFIC COUNTS        | 29,360 on Connecticut Avenue |           |           |

## **AREA RETAILERS**





TYRWHITT SEPHORA









## **SITE PLAN**

#### 1717 K STREET NW | WASHINGTON, DC

1,604 - 3,680 SF AVAILABLE



## **SITE PLAN**

## 1717 K STREET NW | WASHINGTON, DC





#### 1717 K STREET NW, WASHINGTON, DC

Bill Dickinson | bdickinson@rappaportco.com | 703.310.6983 Mike Howard | mhoward@rappaportco.com | 571.382.1219 Melissa Webb | mwebb@rappaportco.com | 703.980.6829

rappaportco.com