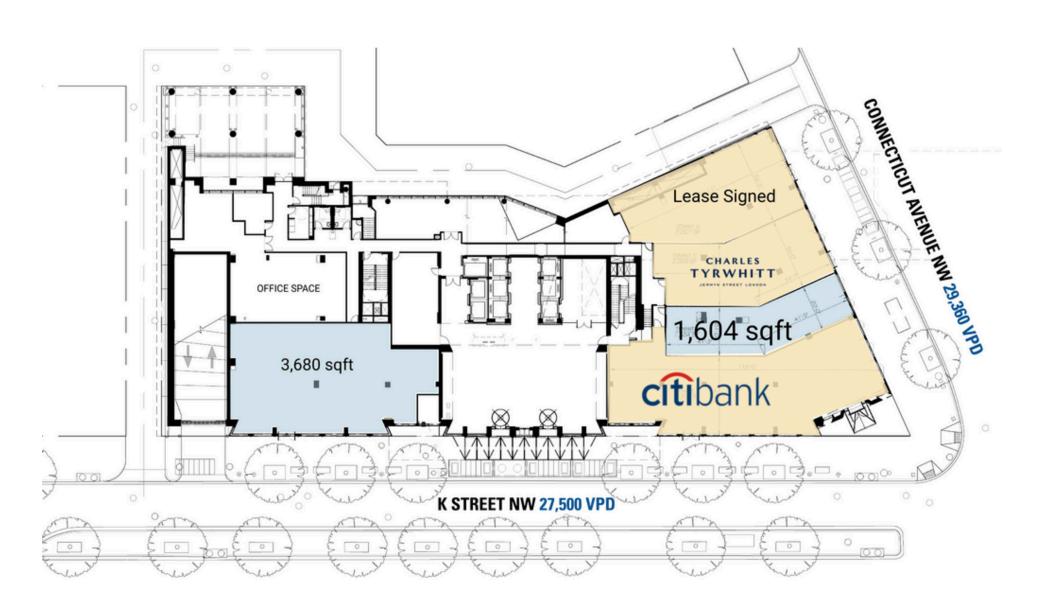

## **SITE PLAN**

#### 1717 K STREET NW | WASHINGTON, DC

1,604 - 3,680 SF AVAILABLE