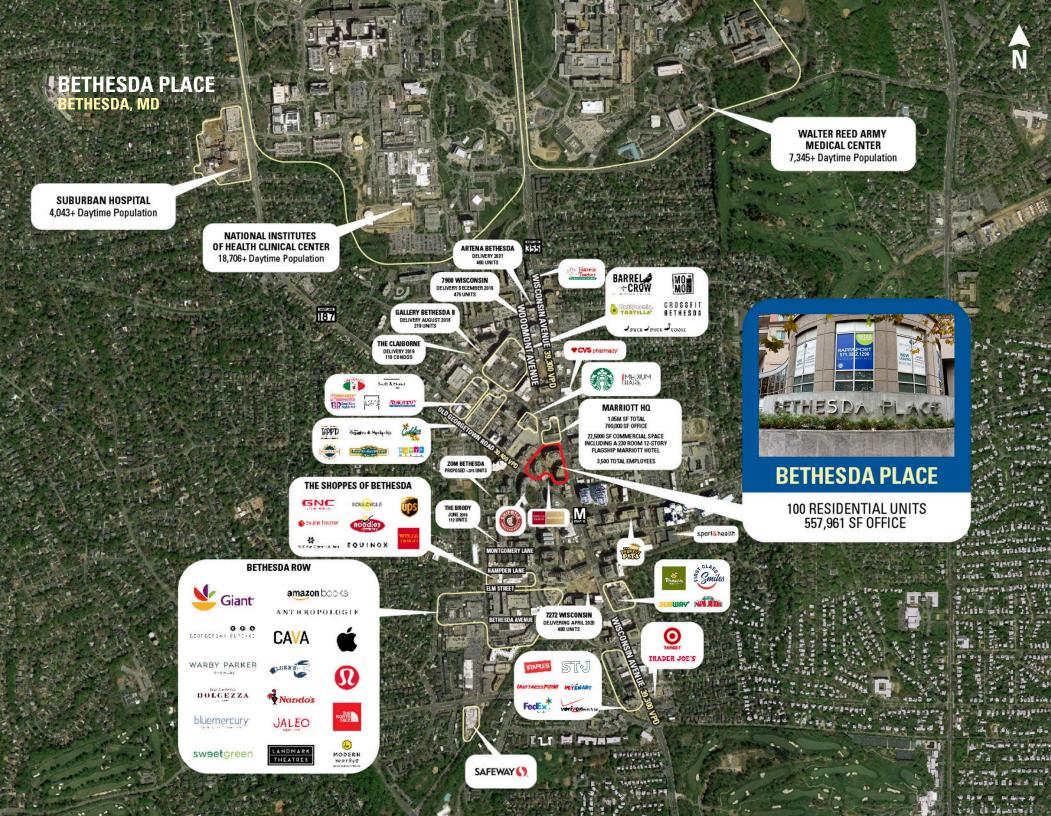

### **BETHESDA, MD**

- Lidl coming soon
- I Unique opportunity for corner anchor space in the heart of Bethesda
- Adjacent to the new Marriott Headquarters with 3,500 employees and a 12-story Flagship Marriott hotel
- | Direct access from Old Georgetown Road and dedicated parking making this location a convenient spot for pedestrians and drivers
- Benefits from the continued development of downtown Bethesda with over 3,350 residential units planne
- | Within walking distance of high end shopping and dining at Bethesda Row

### **DEMOGRAPHICS 2025**

|         |                       | 1 MILE                        | 3 MILES   | 5 MILES   |
|---------|-----------------------|-------------------------------|-----------|-----------|
| ††      | POPULATION            | 26,032                        | 153,212   | 458,925   |
|         | DAYTIME<br>POPULATION | 42,531                        | 124,276   | 276,681   |
| \$      | HOUSEHOLD<br>INCOME   | \$150,540                     | \$168,391 | \$131,809 |
| <u></u> | TRAFFIC COUNTS        | 30,400 on Old Georgetown Road |           |           |

#### **AREA RETAILERS**