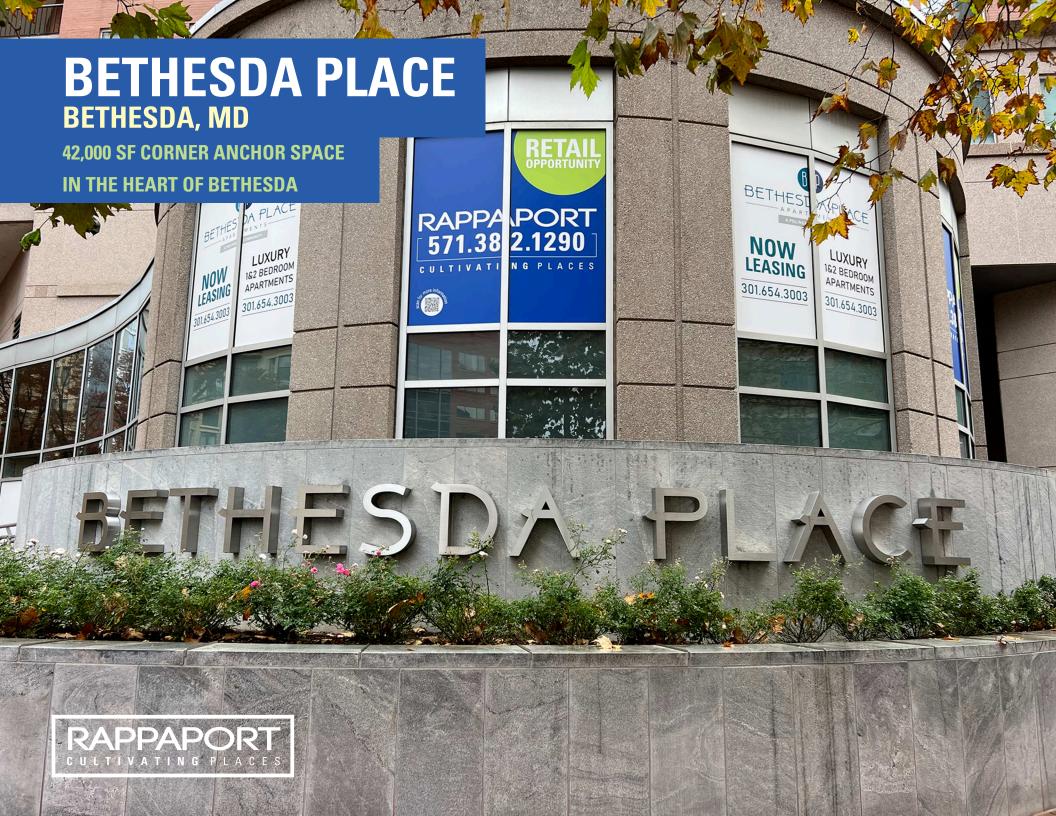

## **BETHESDA PLACE**

### **BETHESDA, MD**

- Lidl coming soon
- I Unique opportunity for corner anchor space in the heart of Bethesda
- Adjacent to the new Marriott Headquarters with 3,500 employees and a 12-story Flagship Marriott hotel
- | Direct access from Old Georgetown Road and dedicated parking making this location a convenient spot for pedestrians and drivers
- Benefits from the continued development of downtown Bethesda with over 3,350 residential units planne
- | Within walking distance of high end shopping and dining at Bethesda Row

### 42,000 SF CORNER ANCHOR SPACE IN HEART OF BETHESDA