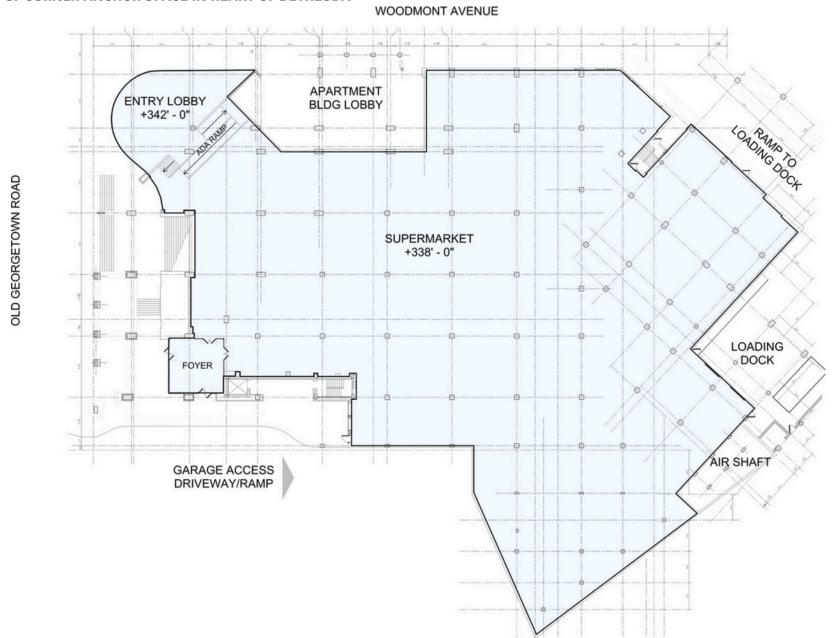

walking distance of high end shopping and dining at Bethesda Row

### **DEMOGRAPHICS 2025**

|         |                       | 1 MILE                        | 3 MILES   | 5 MILES   |
|---------|-----------------------|-------------------------------|-----------|-----------|
| ††      | POPULATION            | 26,032                        | 153,212   | 458,925   |
|         | DAYTIME<br>POPULATION | 42,531                        | 124,276   | 276,681   |
| \$      | HOUSEHOLD<br>INCOME   | \$150,540                     | \$168,391 | \$131,809 |
| <u></u> | TRAFFIC COUNTS        | 30,400 on Old Georgetown Road |           |           |

#### **AREA RETAILERS**

















## **SITE PLAN**

## **BETHESDA PLACE | BETHESDA, MD**

### 42,000 SF CORNER ANCHOR SPACE IN HEART OF BETHESDA



# **BETHESDA PLACE**

**BETHESDA**, **MD** 









## BETHESDA PLACE | 7625 OLD GEORGETOWN ROAD, BETHESDA, MD

Mike Howard | mhoward@rappaportco.com | 571.382.1219 Bill Dickinson | bdickinson@rappaportco.com | 703.310.6983

rappaportco.com