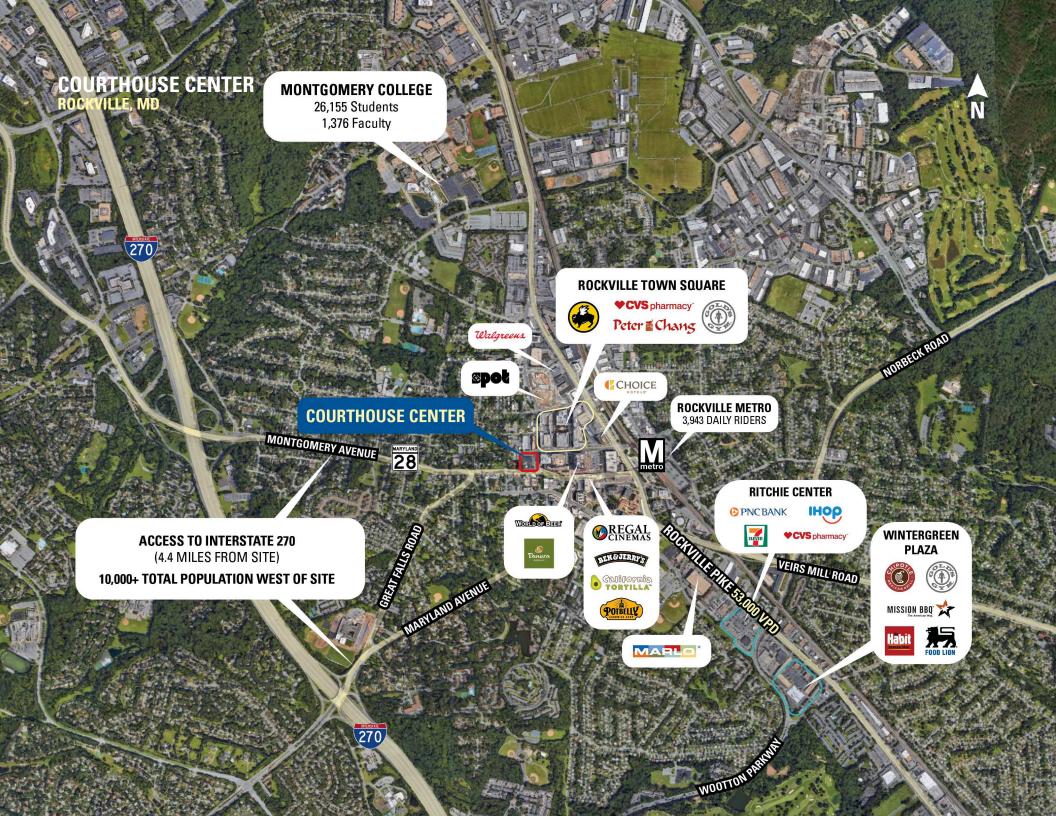

Washington Street & East Middle Lane
- I Situated adjacent to Rockville Town Square with an incredible mix of national and regional tenants, including First Watch, Bonchon, Color Me Mine, Starbucks, Dawson's Market, and more
- I Located on Washington Street, diagonally across from the Montgomery County Courthouse

### **DEMOGRAPHICS 2024**

|                           | 1 MILE    | 3 MILES       | 5 MILES   |
|---------------------------|-----------|---------------|-----------|
| POPULATION                | 19,087    | 116,761       | 333,771   |
| DAYTIME<br>POPULATION     | 26,997    | 158,379       | 312,020   |
| \$<br>HOUSEHOLD<br>INCOME | \$133,582 | \$158,060     | \$156,255 |
| TRAFFIC COUNTS            | 53,000 on | Rockville Pik | ке        |

## **AREA RETAILERS**















# **SITE PLAN**

## **COURTHOUSE CENTER | ROCKVILLE, MD**

1,538 - 4,872 SF AVAILABLE

| Sp | ace Sq. Ft | Tenant Name                 |
|----|------------|-----------------------------|
| 1  | 1,524      | Subway                      |
| 2  | 2,864      | Woodside Deli               |
| 4  | 2,620      | Available                   |
| 5  | 2,424      | Available                   |
| 9  | 10,925     | East Dumpling<br>House      |
| 16 | 5 2,500    | Veterinary Holistic<br>Care |
| 16 | SB 1,248   | Rick's Barber Shop          |
| 17 | 4,872      | Available                   |
| 17 | 7B 1,029   | Veterinary Holistic<br>Care |
| 18 | 3 5,960    | Mansfield Kaseman<br>Clinic |
| 18 | 3A 1,538   | Available                   |



# **COURTHOUSE CENTER** ROCKVILLE, MD









# **COURTHO