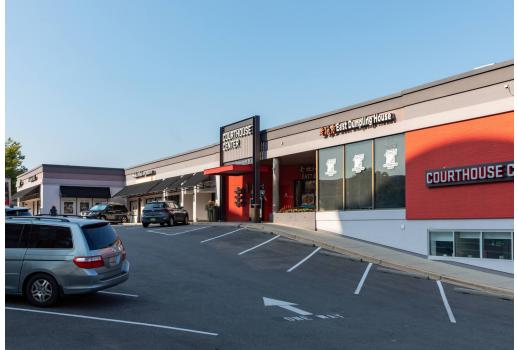

## **COURTHOUSE CENTER | ROCKVILLE, MD**

1,538 - 4,872 SF AVAILABLE

| Sp | ace Sq. Ft | Tenant Name                 |
|----|------------|-----------------------------|
| 1  | 1,524      | Subway                      |
| 2  | 2,864      | Woodside Deli               |
| 4  | 2,620      | Available                   |
| 5  | 2,424      | Available                   |
| 9  | 10,925     | East Dumpling<br>House      |
| 16 | 5 2,500    | Veterinary Holistic<br>Care |
| 16 | SB 1,248   | Rick's Barber Shop          |
| 17 | 4,872      | Available                   |
| 17 | 7B 1,029   | Veterinary Holistic<br>Care |
| 18 | 3 5,960    | Mansfield Kaseman<br>Clinic |
| 18 | 3A 1,538   | Available                   |