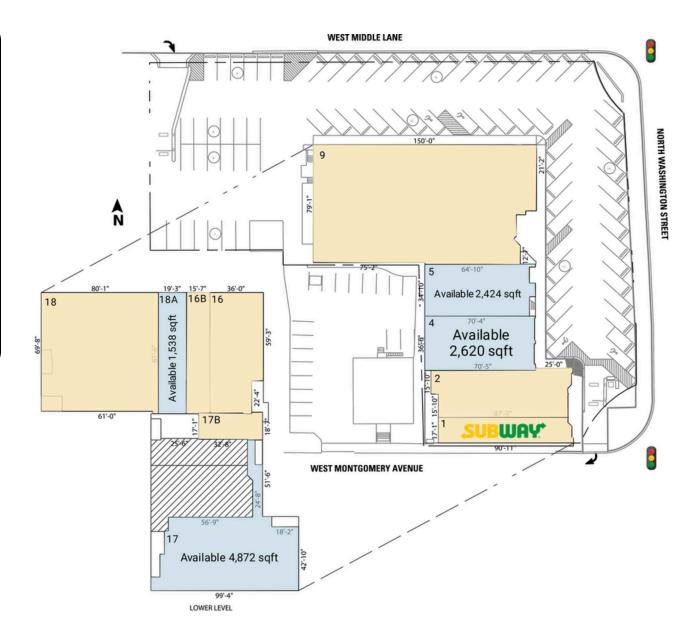

# **SITE PLAN**

## **COURTHOUSE CENTER | ROCKVILLE, MD**

1,538 - 4,872 SF AVAILABLE

| Sp | ace Sq. Ft | Tenant Name                 |
|----|------------|-----------------------------|
| 1  | 1,524      | Subway                      |
| 2  | 2,864      | Woodside Deli               |
| 4  | 2,620      | Available                   |
| 5  | 2,424      | Available                   |
| 9  | 10,925     | East Dumpling<br>House      |
| 16 | 5 2,500    | Veterinary Holistic<br>Care |
| 16 | SB 1,248   | Rick's Barber Shop          |
| 17 | 4,872      | Available                   |
| 17 | 7B 1,029   | Veterinary Holistic<br>Care |
| 18 | 3 5,960    | Mansfield Kaseman<br>Clinic |
| 18 | 3A 1,538   | Available                   |