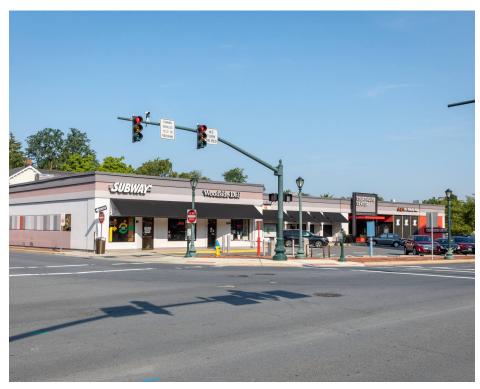

# **COURTHOUSE CENTER**

### **ROCKVILLE, MD**

- I Former restaurant space available, also seeking great service users
- I Plentiful surface parking and visibility along North Washington Street & East Middle Lane
- I Situated adjacent to Rockville Town Square with an incredible mix of national and regional tenants, including First Watch, Bonchon, Color Me Mine, Starbucks, Dawson's Market, and more
- I Located on Washington Street, diagonally across from the Montgomery County Courthouse