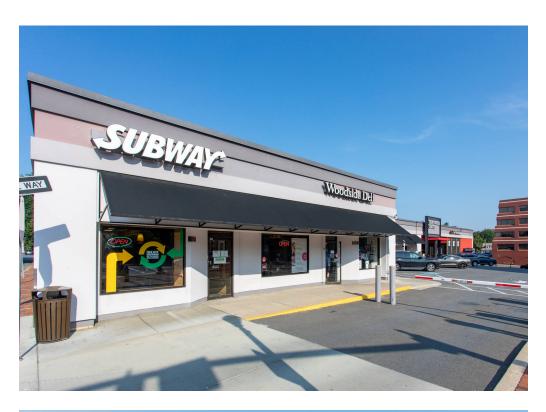

## **COURTHOUSE CENTER | ROCKVILLE, MD**

1,538 - 4,872 SF AVAILABLE

| Sp | ace Sq. Ft | Tenant Name                 |
|----|------------|-----------------------------|
| 1  | 1,524      | Subway                      |
| 2  | 2,864      | Woodside Deli               |
| 4  | 2,620      | Available                   |
| 5  | 2,424      | Available                   |
| 9  | 10,925     | East Dumpling<br>House      |
| 16 | 5 2,500    | Veterinary Holistic<br>Care |
| 16 | SB 1,248   | Rick's Barber Shop          |
| 17 | 4,872      | Available                   |
| 17 | 7B 1,029   | Veterinary Holistic<br>Care |
| 18 | 3 5,960    | Mansfield Kaseman<br>Clinic |
| 18 | 3A 1,538   | Available                   |