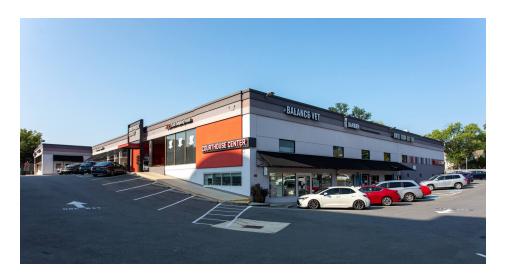

# **COURTHOUSE CENTER**

### **ROCKVILLE, MD**

- I Former restaurant space available, also seeking great service users
- I Plentiful surface parking and visibility along North Washington Street & East Middle Lane
- I Situated adjacent to Rockville Town Square with an incredible mix of national and regional tenants, including First Watch, Bonchon, Color Me Mine, Starbucks, Dawson's Market, and more
- I Located on Washington Street, diagonally across from the Montgomery County Courthouse