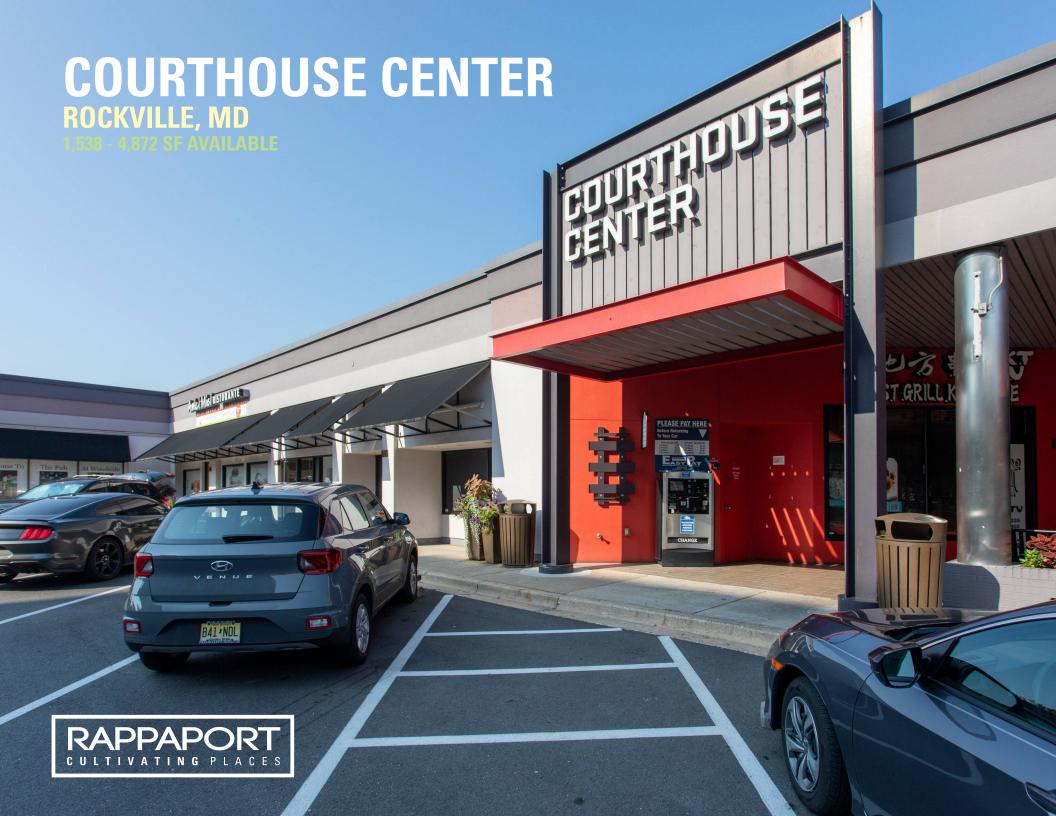

# **COURTHOUSE CENTER**

### **ROCKVILLE, MD**

- I Former restaurant space available, also seeking great service users
- I Plentiful surface parking and visibility along North Washington Street & East Middle Lane
- I Situated adjacent to Rockville Town Square with an incredible mix of national and regional tenants, including First Watch, Bonchon, Color Me Mine, Starbucks, Dawson's Market, and more
- I Located on Washington Street, diagonally across from the Montgomery County Courthouse