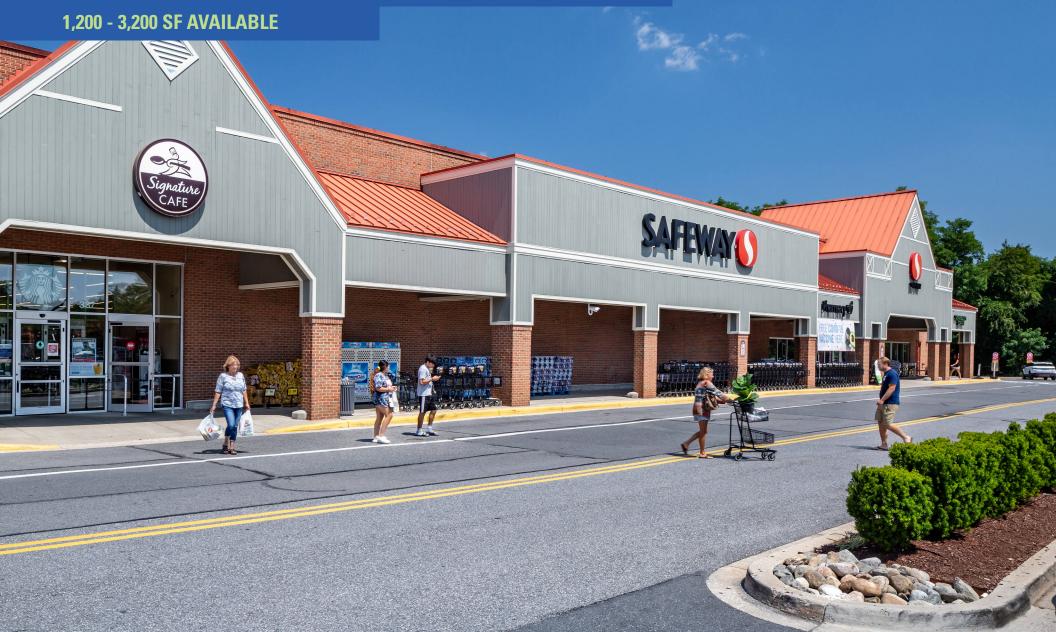

# **MOUNT AIRY SHOPPING CENTER**

**MOUNT AIRY, MD** 

- I 233,533 SF fully renovated community shopping center with a mix of national, regional and local tenants
- I Premier center in the market with excellent co-tenancy
- I Highly accessible shopping center off of I-70/Baltimore National Pike
- | Great visibility from Ridge Road (Rt. 27)

## **MOUNT AIRY SHOPPING CENTER | MOUNT AIRY, MD**

1,200 - 3,200 SF AVAILABLE