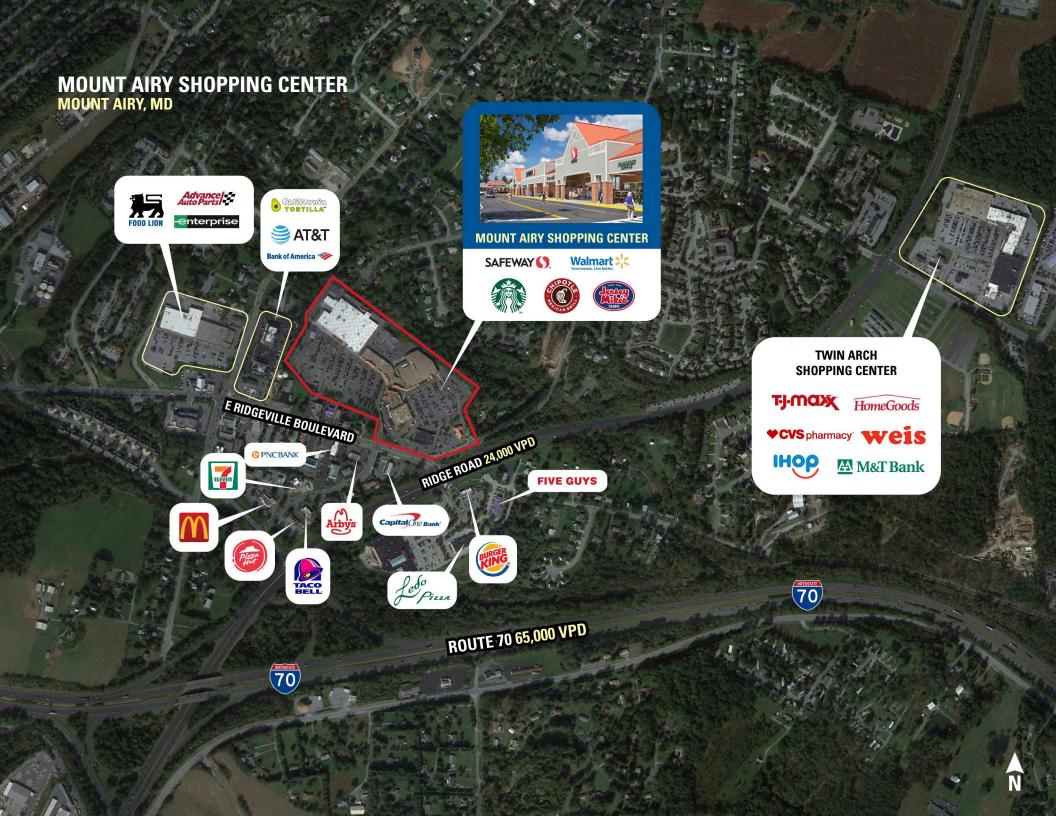

# MOUNT AIRY SHOPPING CENTER

RAPPAPORT CULTIVATING PLACES

**MOUNT AIRY, MD** 

# **MOUNT AIRY SHOPPING CENTER**

**MOUNT AIRY, MD** 

- I 233,533 SF fully renovated community shopping center with a mix of national, regional and local tenants
- I Premier center in the market with excellent co-tenancy
- I Highly accessible shopping center off of I-70/Baltimore National Pike
- | Great visibility from Ridge Road (Rt. 27)