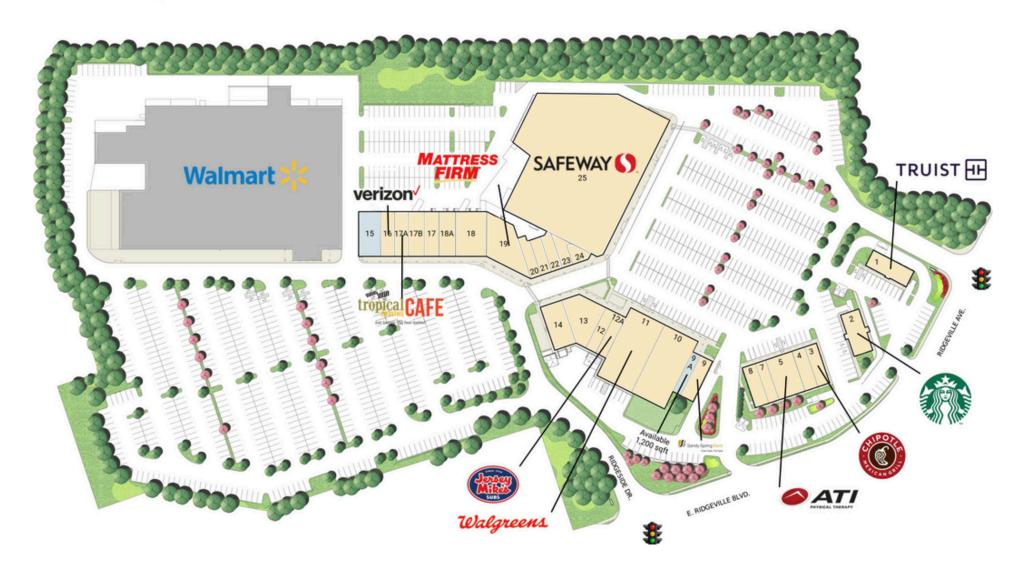

### **SITE PLAN**

## **MOUNT AIRY SHOPPING CENTER | MOUNT AIRY, MD**

1,200 - 3,200 SF AVAILABLE

# MOUNT AIRY SHOPPING CENTER | MOUNT AIRY, MD

| #        | <b>SQ. FT</b> | MERCHANT                     | #         | <b>SQ. FT</b>       | MERCHANT           | #   | SQ. FT | MERCHANT          |
|----------|---------------|------------------------------|-----------|---------------------|--------------------|-----|--------|-------------------|
| 1        | 2,560         | TRUIST                       | 11        | 9,073               | Walgreens          | 18  | 5,329  | Mt. Airy Liquors  |
| 2        | 2,730         | Starbucks                    | 12        | 1,600               | Mathnasium         | 18A | 3,028  | Pet Supplies Plus |
| 3        | 1,485         | Chipotle                     | 12A       | 1,600               | Jersey Mike's Subs | 19  | 4,964  | Mattress Firm     |
| 4        | 1,778         | Quickfire Hibachi            | 13        | 3,890               | New York J&P Pizza | 20  | 1,442  | The UPS Store     |
| 5        | 2,415         | ATI Physical Therapy         | 14        | 3,560               | Memories Charcoal  | 21  | 1,312  | Sofia Nail Spa    |
| 7        | 1,283         | Domino's Pizza               |           |                     | House              | 22  | 1,374  | D & D Cleaners of |
| 0        | 8 3,375       | Overseas Hunan<br>Restaurant | 15        | 3,200               | Available          |     | ·      | Mt. Airy          |
| 0        |               |                              | 16        | 2,000               | Verizon Wireless   | 23  | 1,086  | AT&T              |
| 9        | 2,000         | Sandy Spring Bank            | 17        | 1,600               | Great Clips        | 24  | 887    | Games Workshop    |
| 9A       | 1,200         | Available                    | 17A 1,652 | 1,652               | Tropical Smoothie  | 25  | 56,156 | Safeway           |
| 10 8,183 | 8.183         | Celebree Learning            |           |                     | Cafe               |     |        |                   |
|          | Centers       | 17B                          | 1,513     | United Carpet & Rug |                    |     |        |                   |