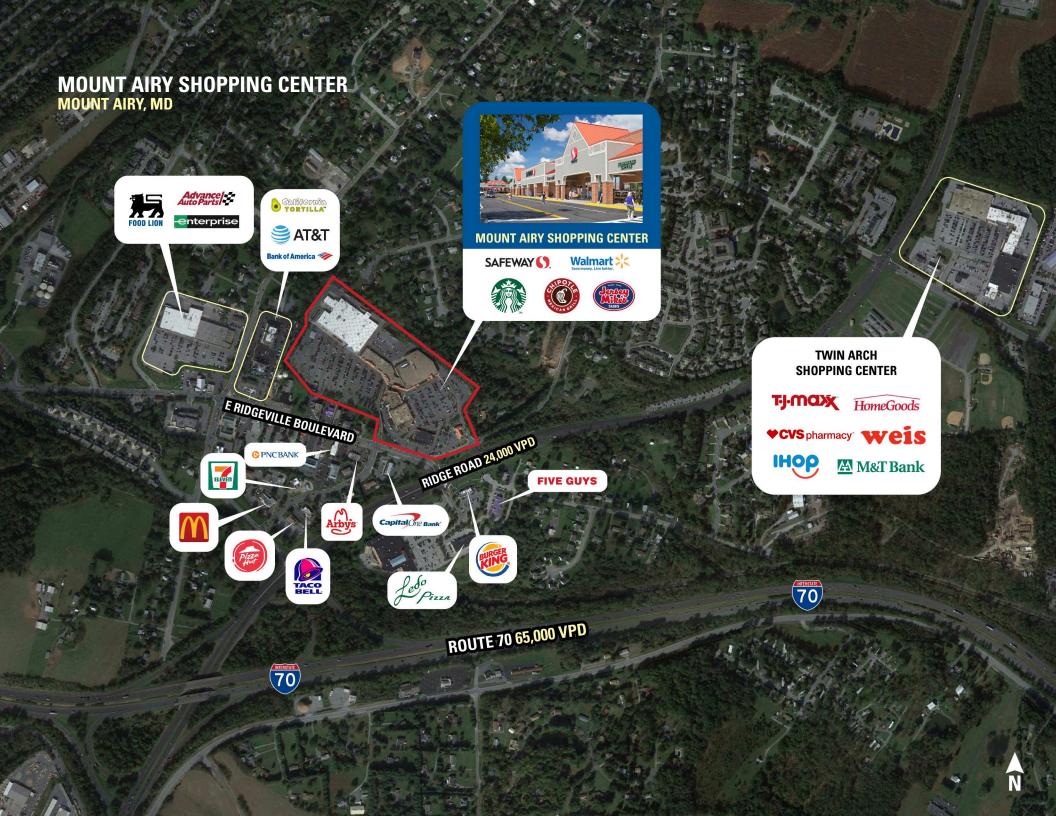

#### **DEMOGRAPHICS 2024**

|          |                       | 1 MILE    | 3 MILES    | 5 MILES   |
|----------|-----------------------|-----------|------------|-----------|
| İ        | POPULATION            | 5,299     | 17,718     | 31,359    |
|          | DAYTIME<br>POPULATION | 4,649     | 6,653      | 8,293     |
| \$       | HOUSEHOLD<br>INCOME   | \$120,593 | \$130,523  | \$138,366 |
| <b>~</b> | TRAFFIC COUNTS        | 24,000 on | Ridge Road | (Rt. 27)  |