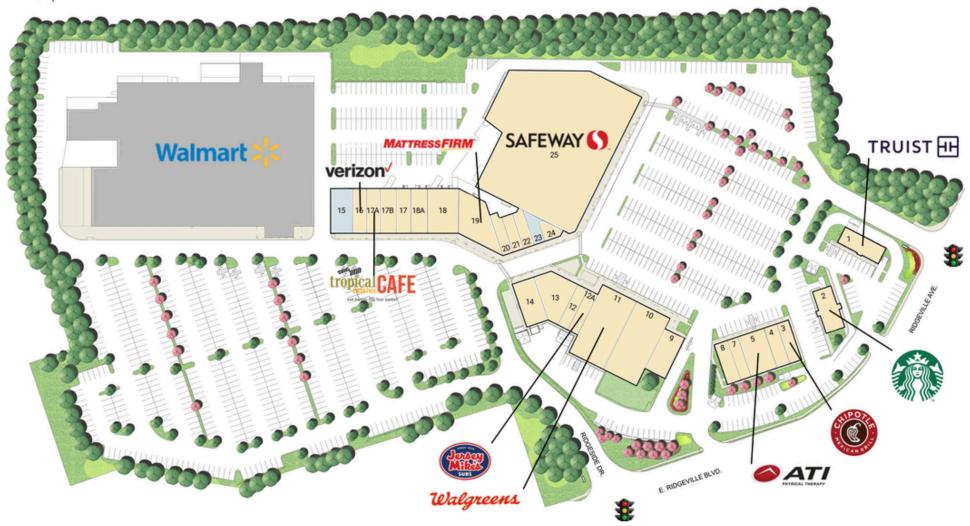

#### **SITE PLAN**

#### **MOUNT AIRY SHOPPING CENTER | MOUNT AIRY, MD**

1,086 - 3,200 SF AVAILABLE

# MOUNT AIRY SHOPPING CENTER | MOUNT AIRY, MD

| #       | SQ. FT | MERCHANT                     | #   | SQ. FT | MERCHANT                  | #   | SQ. FT | MERCHANT          |
|---------|--------|------------------------------|-----|--------|---------------------------|-----|--------|-------------------|
| 1       | 2,560  | TRUIST                       | 11  | 9,073  | Walgreens                 | 18  | 5,329  | Mt. Airy Liquors  |
| 2       | 2,730  | Starbucks                    | 12  | 1,600  | Mathnasium                | 18A | 3,028  | Pet Supplies Plus |
| 3       | 1,485  | Chipotle                     | 12A | 1,600  | Jersey Mike's Subs        | 19  | 4,964  | Mattress Firm     |
| 4       | 1,778  | Quickfire Hibachi            | 13  | 3,890  | New York J&P Pizza        | 20  | 1,442  | The UPS Store     |
| 5       | 2,415  | ATI Physical Therapy         | 14  | 3,560  | Memories Charcoal         | 21  | 1,312  | Sofia Nail Spa    |
| 7       | 1,283  | Domino's Pizza               |     |        | House                     | 22  | 1,374  | D & D Cleaners of |
| 8 3,375 | 3 375  | Overseas Hunan<br>Restaurant | 15  | 3,200  | Available                 |     |        | Mt. Airy          |
|         | 0,070  |                              | 16  | 2,000  | Verizon Wireless          | 23  | 1,086  | Available         |
| 9       | 3,200  | Sandy Spring Bank            | 17  | 1,600  | Great Clips               | 24  | 887    | Games Workshop    |
| 10      | 8,183  | Celebree Learning<br>Centers | 17A | 1,652  | Tropical Smoothie<br>Cafe | 25  | 56,156 | Safeway           |
|         |        |                              | 17B | 1,513  | United Carpet & Rug       |     |        |                   |