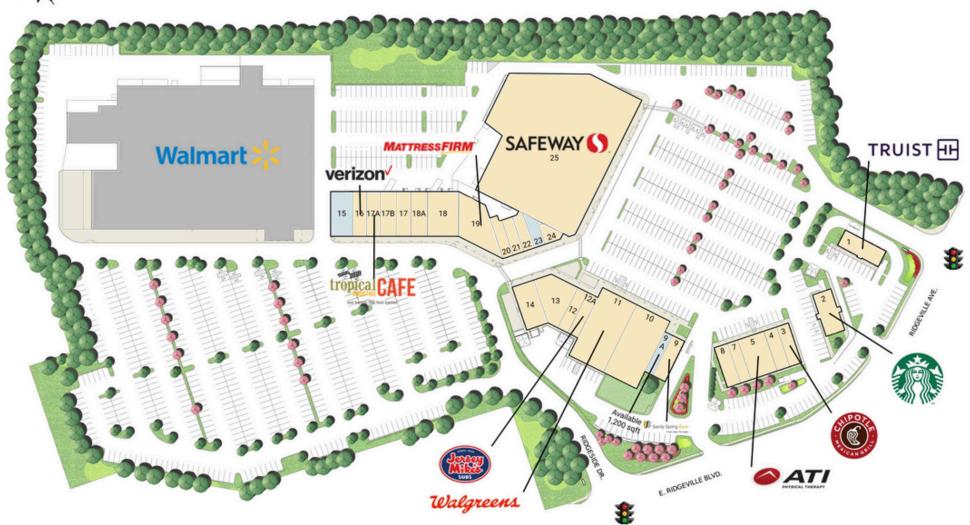

#### **SITE PLAN**

#### **MOUNT AIRY SHOPPING CENTER | MOUNT AIRY, MD**

1,086 - 3,200 SF AVAILABLE

# MOUNT AIRY SHOPPING CENTER | MOUNT AIRY, MD

| #        | <b>SQ. FT</b> | MERCHANT                        | #   | SQ. FT | MERCHANT            | #   | <b>SQ. FT</b> | MERCHANT          |
|----------|---------------|---------------------------------|-----|--------|---------------------|-----|---------------|-------------------|
| 1        | 2,560         | TRUIST                          | 11  | 9,073  | Walgreens           | 18  | 5,329         | Mt. Airy Liquors  |
| 2        | 2,730         | Starbucks                       | 12  | 1,600  | Mathnasium          | 18A | 3,028         | Pet Supplies Plus |
| 3        | 1,485         | Chipotle                        | 12A | 1,600  | Jersey Mike's Subs  | 19  | 4,964         | Mattress Firm     |
| 4        | 1,778         | Quickfire Hibachi               | 13  | 3,890  | New York J&P Pizza  | 20  | 1,442         | The UPS Store     |
| 5        | 2,415         | ATI Physical Therapy            | 14  | 3,560  | Memories Charcoal   | 21  | 1,312         | Sofia Nail Spa    |
| 7        | 1,283         | Domino's Pizza                  |     |        | House               | 22  | 1,374         | D & D Cleaners of |
| 8        | 8 3,375       | Overseas Hunan<br>Restaurant    | 15  | 3,200  | Available           |     |               | Mt. Airy          |
| 0 3,373  | 3,373         |                                 | 16  | 2,000  | Verizon Wireless    | 23  | 1,086         | Available         |
| 9        | 2,000         | Sandy Spring Bank               | 17  | 1,600  | Great Clips         | 24  | 887           | Games Workshop    |
| 9/       | 1,200         | Available                       | 17A | 1,652  | Tropical Smoothie   | 25  | 56,156        | Safeway           |
| 10 8,183 | 8.183         | 83 Celebree Learning<br>Centers |     |        | Cafe                |     |               |                   |
|          | -,            |                                 | 17B | 1,513  | United Carpet & Rug |     |               |                   |