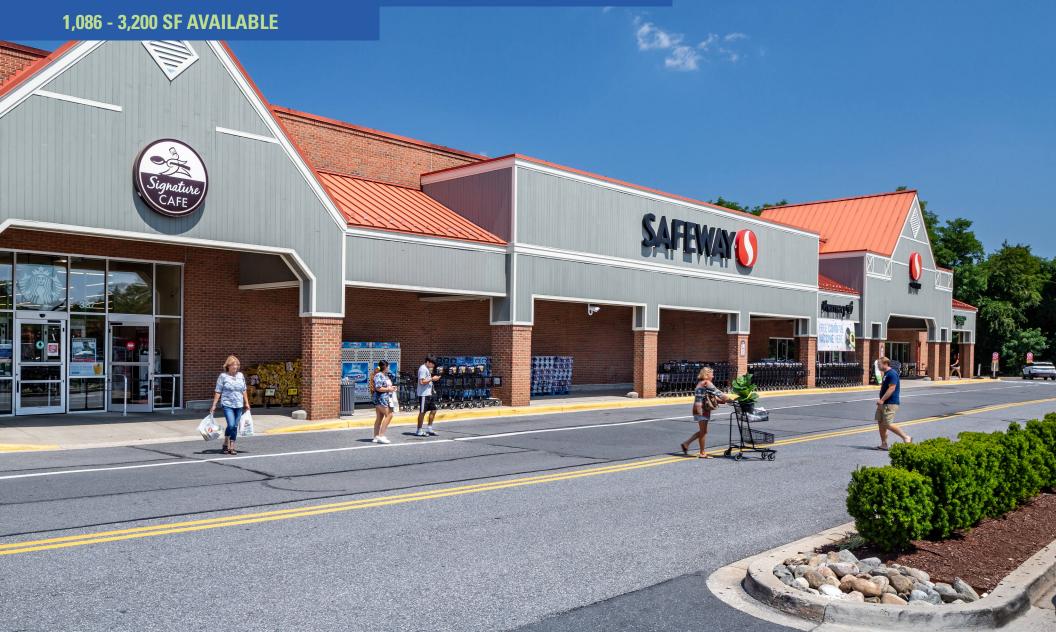

### **MOUNT AIRY SHOPPING CENTER**

**MOUNT AIRY, MD** 

- I 233,533 SF fully renovated community shopping center with a mix of national, regional and local tenants
- I Premier center in the market with excellent co-tenancy
- I Highly accessible shopping center off of I-70/Baltimore National Pike
- | Great visibility from Ridge Road (Rt. 27)

#### **MOUNT AIRY SHOPPING CENTER | MOUNT AIRY, MD**

1,086 - 3,200 SF AVAILABLE