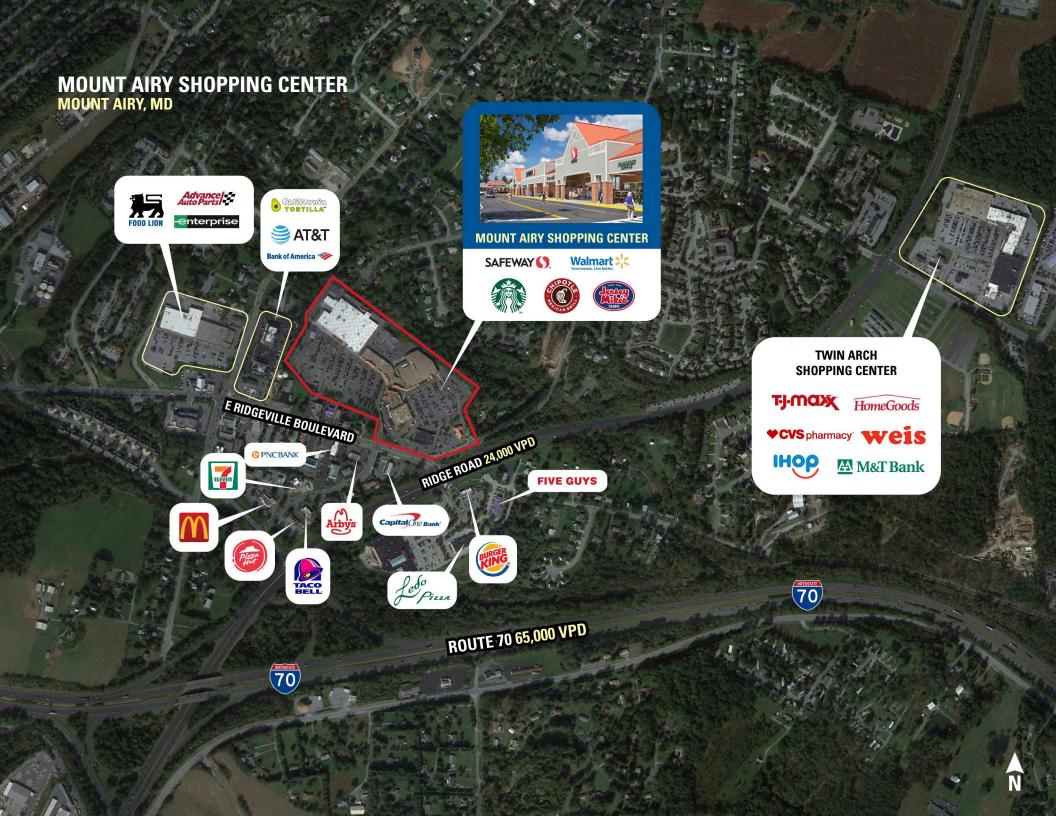

with excellent co-tenancy
- I Highly accessible shopping center off of I-70/Baltimore National Pike
- | Great visibility from Ridge Road (Rt. 27)

#### **DEMOGRAPHICS 2024**

|         |                       | 1 MILE                        | 3 MILES   | 5 MILES   |  |  |
|---------|-----------------------|-------------------------------|-----------|-----------|--|--|
| İ       | POPULATION            | 5,299                         | 17,718    | 31,359    |  |  |
|         | DAYTIME<br>POPULATION | 4,649                         | 6,653     | 8,293     |  |  |
| \$      | HOUSEHOLD<br>INCOME   | \$120,593                     | \$130,523 | \$138,366 |  |  |
| <u></u> | TRAFFIC COUNTS        | 24,000 on Ridge Road (Rt. 27) |           |           |  |  |

#### **CO-TENANTS**

















#### **SITE PLAN**

#### **MOUNT AIRY SHOPPING CENTER | MOUNT AIRY, MD**

1,086 - 3,200 SF AVAILABLE





## **TENANT LIST**

# MOUNT AIRY SHOPPING CENTER | MOUNT AIRY, MD

| #        | <b>SQ. FT</b> | MERCHANT                        | #   | SQ. FT | MERCHANT            | #   | <b>SQ. FT</b> | MERCHANT          |
|----------|---------------|---------------------------------|-----|--------|---------------------|-----|---------------|-------------------|
| 1        | 2,560         | TRUIST                          | 11  | 9,073  | Walgreens           | 18  | 5,329         | Mt. Airy Liquors  |
| 2        | 2,730         | Starbucks                       | 12  | 1,600  | Mathnasium          | 18A | 3,028         | Pet Supplies Plus |
| 3        | 1,485         | Chipotle