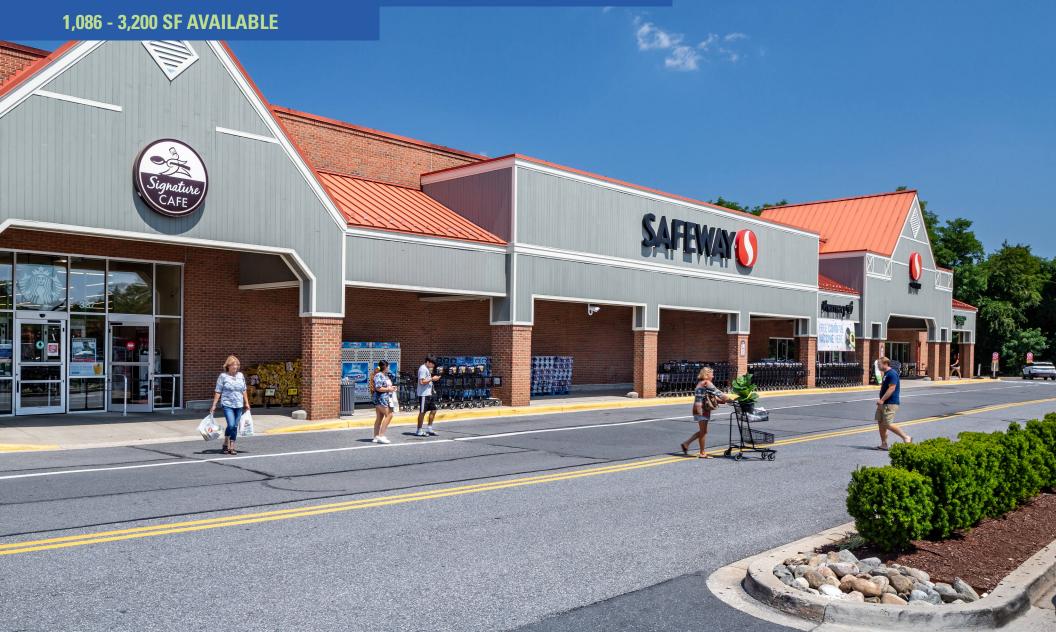

# MOUNT AIRY SHOPPING CENTER

RAPPAPORT CULTIVATING PLACES

**MOUNT AIRY, MD** 



# **MOUNT AIRY SHOPPING CENTER**

### **MOUNT AIRY, MD**

- I 233,533 SF fully renovated community shopping center with a mix of national, regional and local tenants
- I Premier center in the market with excellent co-tenancy
- I Highly accessible shopping center off of I-70/Baltimore National Pike
- | Great visibility from Ridge Road (Rt. 27)

## **DEMOGRAPHICS 2025**

|         |                       | 1 MILE                        | 3 MILES   | 5 MILES   |  |  |
|---------|-----------------------|-------------------------------|-----------|-----------|--|--|
| İ       | POPULATION            | 5,299                         | 17,718    | 31,359    |  |  |
|         | DAYTIME<br>POPULATION | 4,649                         | 6,653     | 8,293     |  |  |
| \$      | HOUSEHOLD<br>INCOME