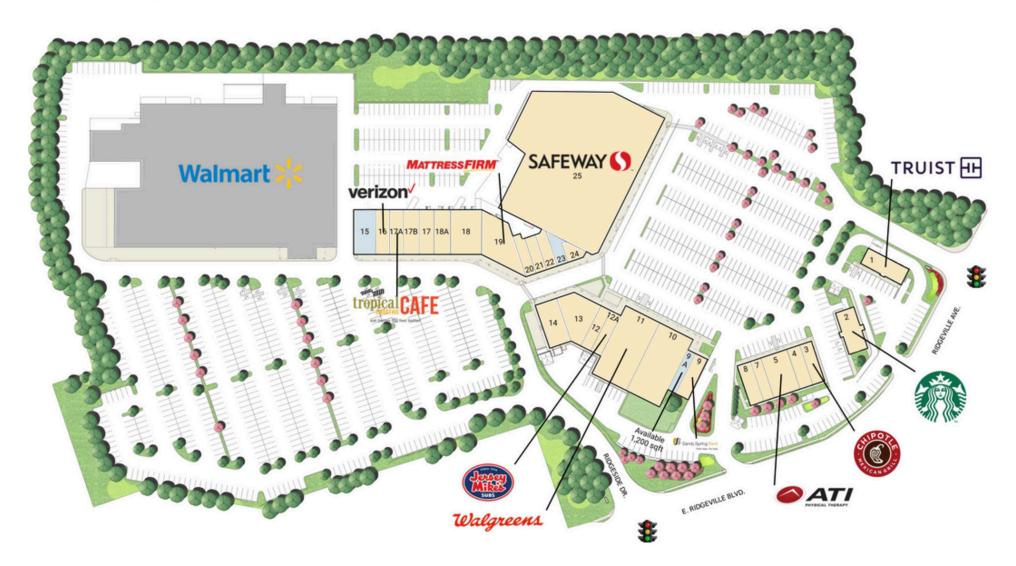

### **SITE PLAN**

## **MOUNT AIRY SHOPPING CENTER | MOUNT AIRY, MD**

1,086 - 3,200 SF AVAILABLE

# MOUNT AIRY SHOPPING CENTER | MOUNT AIRY, MD

| #        | <b>SQ. FT</b> | MERCHANT                        | #   | SQ. FT | MERCHANT            | #   | <b>SQ. FT</b> | MERCHANT          |
|----------|---------------|---------------------------------|-----|--------|---------------------|-----|---------------|-------------------|
| 1        | 2,560         | TRUIST                          | 11  | 9,073  | Walgreens           | 18  | 5,329         | Mt. Airy Liquors  |
| 2        | 2,730         | Starbucks                       | 12  | 1,600  | Mathnasium          | 18A | 3,028         | Pet Supplies Plus |
| 3        | 1,485         | Chipotle                        | 12A | 1,600  | Jersey Mike's Subs  | 19  | 4,964         | Mattress Firm     |
| 4        | 1,778         | Quickfire Hibachi               | 13  | 3,890  | New York J&P Pizza  | 20  | 1,442         | The UPS Store     |
| 5        | 2,415         | ATI Physical Therapy            | 14  | 3,560  | Memories Charcoal   | 21  | 1,312         | Sofia Nail Spa    |
| 7        | 1,283         | Domino's Pizza                  |     |        | House               | 22  | 1,374         | D & D Cleaners of |
| 8        | 8 3,375       | Overseas Hunan<br>Restaurant    | 15  | 3,200  | Available           |     |               | Mt. Airy          |
| 0 3,373  | 3,373         |                                 | 16  | 2,000  | Verizon Wireless    | 23  | 1,086         | Available         |
| 9        | 2,000         | Sandy Spring Bank               | 17  | 1,600  | Great Clips         | 24  | 887           | Games Workshop    |
| 9/       | 1,200         | Available                       | 17A | 1,652  | Tropical Smoothie   | 25  | 56,156        | Safeway           |
| 10 8,183 | 8.183         | 83 Celebree Learning<br>Centers |     |        | Cafe                |     |               |                   |
|          | -,            |                                 | 17B | 1,513  | United Carpet & Rug |     |               |                   |