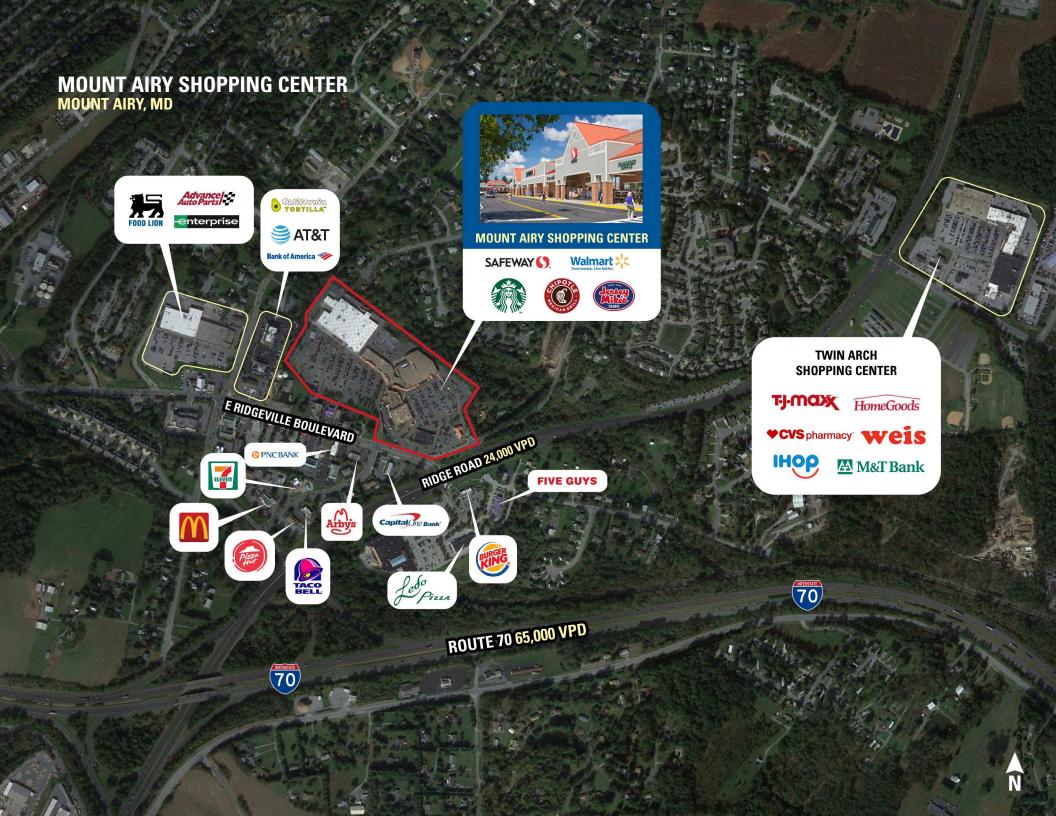

### **MOUNT AIRY, MD**

- I 233,533 SF fully renovated community shopping center with a mix of national, regional and local tenants
- I Premier center in the market with excellent co-tenancy
- I Highly accessible shopping center off of I-70/Baltimore National Pike
- | Great visibility from Ridge Road (Rt. 27)

## **DEMOGRAPHICS 2025**

|         |                       | 1 MILE                        | 3 MILES   | 5 MILES   |  |  |
|---------|-----------------------|-------------------------------|-----------|-----------|--|--|
| İ       | POPULATION            | 5,299                         | 17,718    | 31,359    |  |  |
|         | DAYTIME<br>POPULATION | 4,649                         | 6,653     | 8,293     |  |  |
| \$      | HOUSEHOLD<br>INCOME   | \$120,593                     | \$130,523 | \$138,366 |  |  |
| <u></u> | TRAFFIC COUNTS        | 24,000 on Ridge Road (Rt. 27) |           |           |  |  |