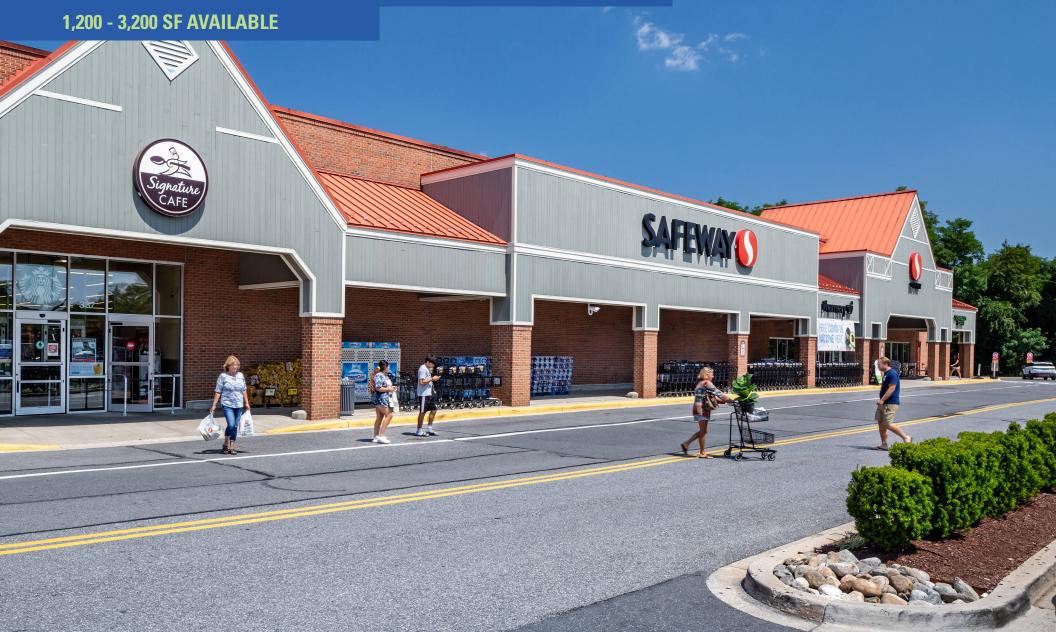

# MOUNT AIRY SHOPPING CENTER

RAPPAPORT CULTIVATING PLACES

**MOUNT AIRY, MD** 



# **MOUNT AIRY SHOPPING CENTER**

**MOUNT AIRY, MD** 

- I 233,533 SF fully renovated community shopping center with a mix of national, regional and local tenants
- I Premier center in the market with excellent co-tenancy
- I Highly accessible shopping center off of I-70/Baltimore National Pike
- | Great visibility from Ridge Road (Rt. 27)

## **DEMOGRAPHICS 2025**

|         |                       | 1 MILE    | 3 MILES    | 5 MILES   |
|---------|-----------------------|-----------|------------|-----------|
| İ       | POPULATION            | 5,299     | 17,718     | 31,359    |
|         | DAYTIME<br>POPULATION | 4,649     | 6,653      | 8,293     |
| \$      | HOUSEHOLD<br>INCOME   | \$120,593 | \$130,523  | \$138,366 |
| <u></u> | TRAFFIC COUNTS        | 24,000 on | Ridge Road | (Rt