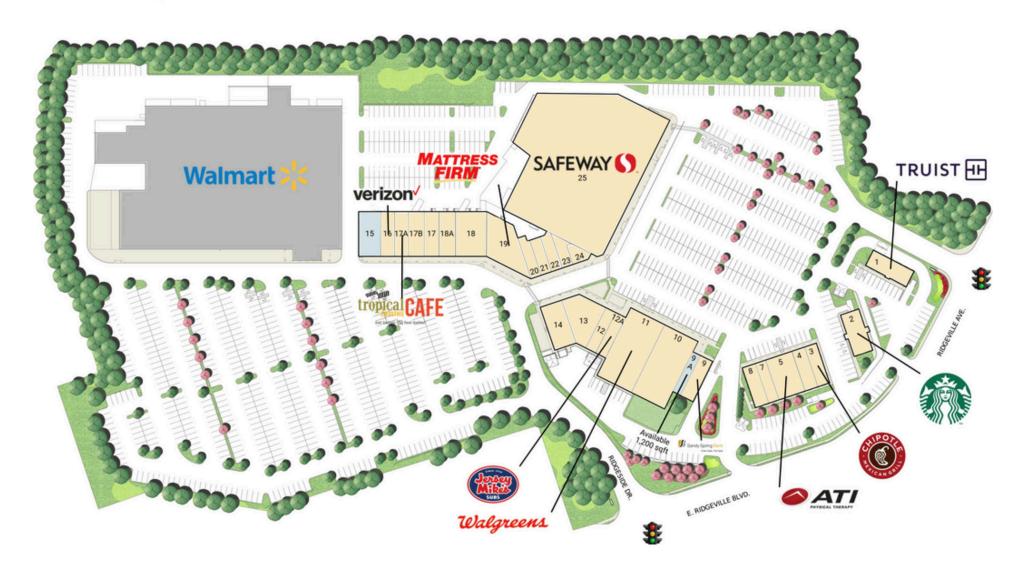

### **SITE PLAN**

# MOUNT AIRY SHOPPING CENTER | MOUNT AIRY, MD

| #        | <b>SQ. FT</b> | MERCHANT                     | #       | <b>SQ. FT</b>       | MERCHANT                  | #   | SQ. FT | MERCHANT          |
|----------|---------------|------------------------------|---------|---------------------|---------------------------|-----|--------|-------------------|
| 1        | 2,560         | TRUIST                       | 11      | 9,073               | Walgreens                 | 18  | 5,329  | Mt. Airy Liquors  |
| 2        | 2,730         | Starbucks                    | 12      | 1,600               | Mathnasium                | 18A | 3,028  | Pet Supplies Plus |
| 3        | 1,485         | Chipotle                     | 12A     | 1,600               | Jersey Mike's Subs        | 19  | 4,964  | Mattress Firm     |
| 4        | 1,778         | Quickfire Hibachi            | 13      | 3,890               | New York J&P Pizza        | 20  | 1,442  | The UPS Store     |
| 5        | 2,415         | ATI Physical Therapy         | 14      | 3,560               | Memories Charcoal         | 21  | 1,312  | Sofia Nail Spa    |
| 7        | 1,283         | Domino's Pizza               |         |                     | House                     | 22  | 1,374  | D & D Cleaners of |
| 0        | 8 3,375       | Overseas Hunan<br>Restaurant | 15      | 3,200               | Available                 |     | ·      | Mt. Airy          |
| 0        |               |                              | 16      | 2,000               | Verizon Wireless          | 23  | 1,086  | AT&T              |
| 9        | 2,000         | Sandy Spring Bank            | 17      | 1,600               | Great Clips               | 24  | 887    | Games Workshop    |
| 9A       | 1,200         | Available                    | 17A 1,6 | 1,652               | Tropical Smoothie<br>Cafe | 25  | 56,156 | Safeway           |
| 10 8,183 | 8.183         | Celebree Learning            |         |                     |                           |     |        |                   |
|          | Centers       | 17B                          | 1,513   | United Carpet & Rug |                           |     |        |                   |