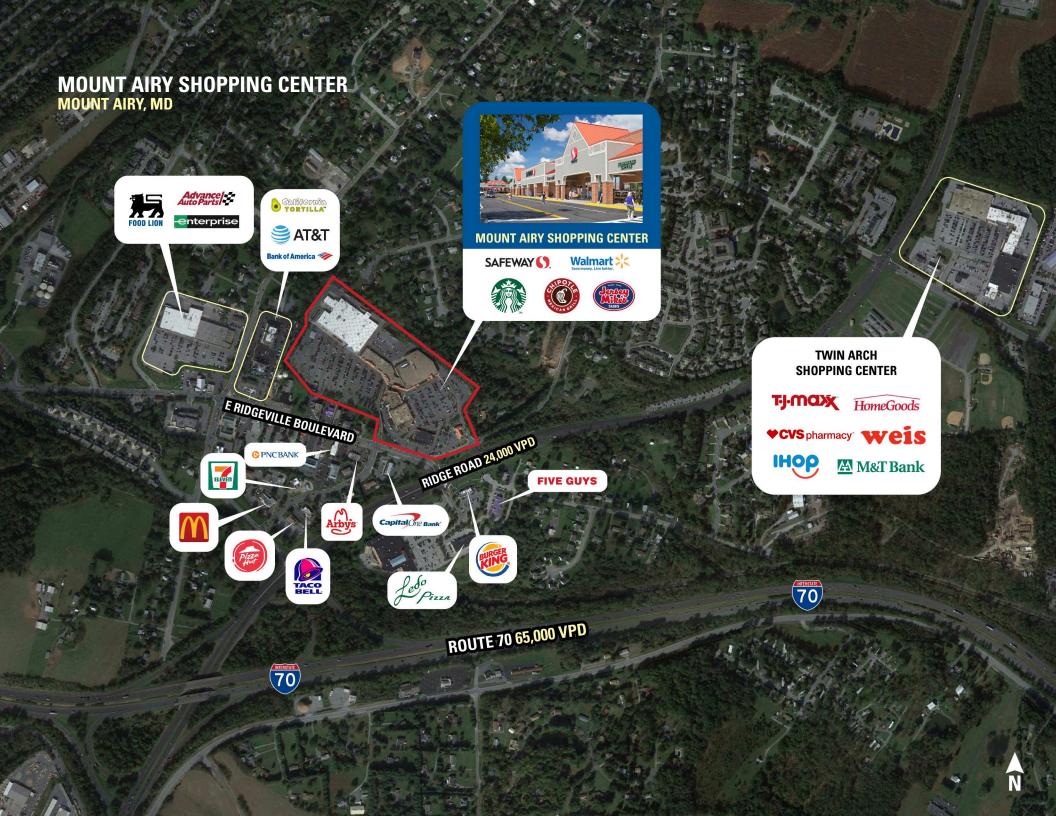

## **DEMOGRAPHICS 2025**

|         |                       | 1 MILE    | 3 MILES    | 5 MILES   |
|---------|-----------------------|-----------|------------|-----------|
| İ       | POPULATION            | 5,299     | 17,718     | 31,359    |
|         | DAYTIME<br>POPULATION | 4,649     | 6,653      | 8,293     |
| \$      | HOUSEHOLD<br>INCOME   | \$120,593 | \$130,523  | \$138,366 |
| <u></u> | TRAFFIC COUNTS        | 24,000 on | Ridge Road | (Rt. 27)  |

### **SITE PLAN**