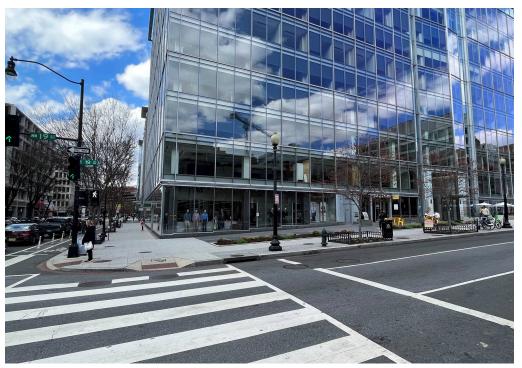

# 1200 19TH STREET NW WASHINGTON, DC 971 SF AVAILABLE

### **1200 19TH STREET NW** WASHINGTON, DC

- Located in the vibrant Golden Triangle neighborhood with a variety of national and local tenants
- A short walk to multiple hotels including The St. Gregory, The Washington Marriott, The Ritz Carlton and The Renaissance Washington
- I Outdoor seating and blade signage available
- 971 SF corner available on 19th Street & M Street NW