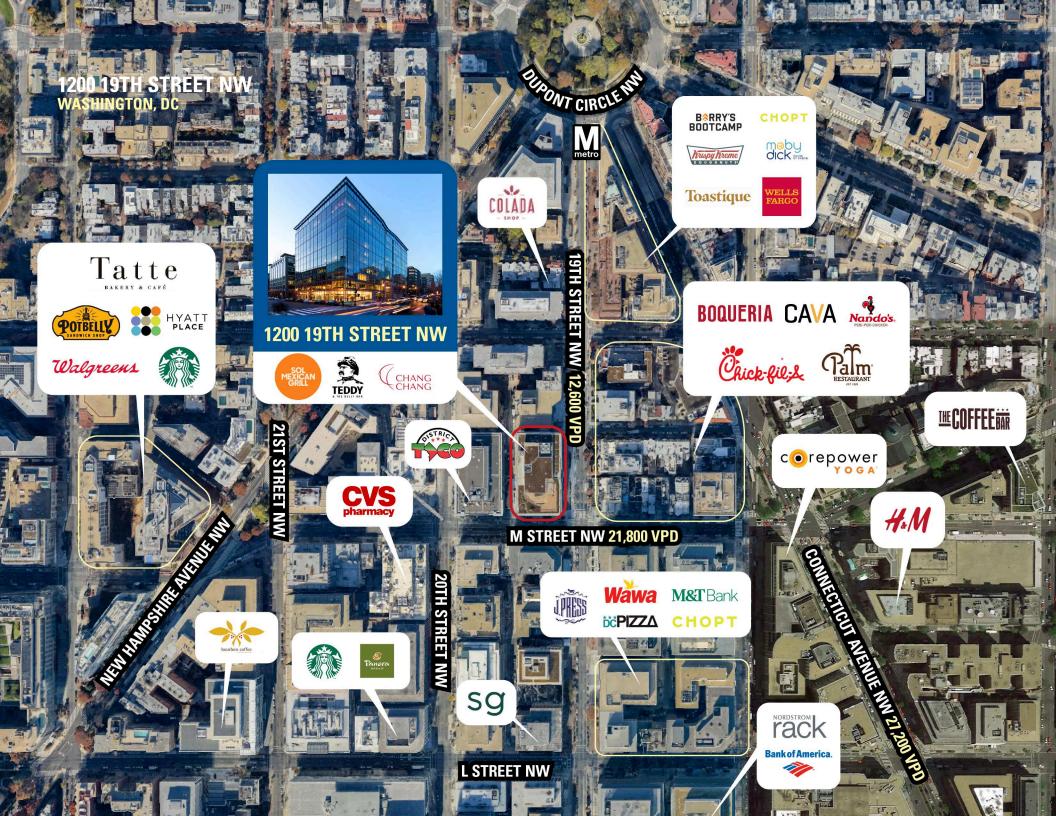

## **AREA RETAILERS**

### **SITE PLAN** 1200 19TH STREET NW | WASHINGTON, DC 971 SF AVAILABLE

19TH STREET NW 12,600 VPD

**M STREET NW 21,800 VPD** 

1200 19TH STREET NW | 1200 19TH STREET NW, WASHINGTON, DC

Kyle Gamber | kgamber@rappaportco.com | 571.382.1216 Bill Dickinson | bdickinson@rappaportco.com | 703.310.6983