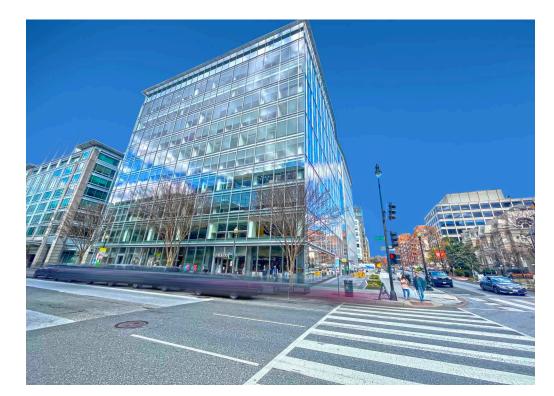

# 1200 19TH STREET NW WASHINGTON, DC 971 SF AVAILABLE

### **1200 19TH STREET NW** WASHINGTON, DC

- Located in the vibrant Golden Triangle neighborhood with a variety of national and local tenants
- A short walk to multiple hotels including The St. Gregory, The Washington Marriott, The Ritz Carlton and The Renaissance Washington
- I Outdoor seating and blade signage available
- 971 SF corner available on 19th Street & M Street NW