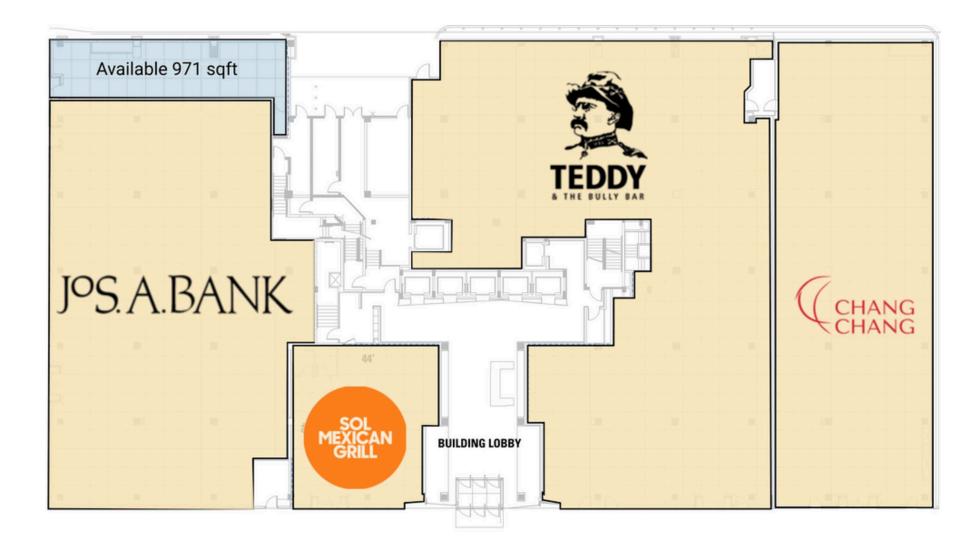

# 1200 19TH STREET NW WASHINGTON, DC 971 SF AVAILABLE

### **1200 19TH STREET NW** WASHINGTON, DC

- Located in the vibrant Golden Triangle neighborhood with a variety of national and local tenants
- A short walk to multiple hotels including The St. Gregory, The Washington Marriott, The Ritz Carlton and The Renaissance Washington
- I Outdoor seating and blade signage available
- 971 SF corner available on 19th Street & M Street NW

### **SITE PLAN** 1200 19TH STREET NW | WASHINGTON, DC 971 SF AVAILABLE

19TH STREET NW 12,600 VPD

**M STREET NW 21,800 VPD** 

1200 19TH STREET NW | 1200 19TH STREET NW, WASHINGTON, DC

Kyle Gamber | kgamber@rappaportco.com | 571.382.1216 Bill Dickinson | bdickinson@rappaportco.com | 703.310.6983