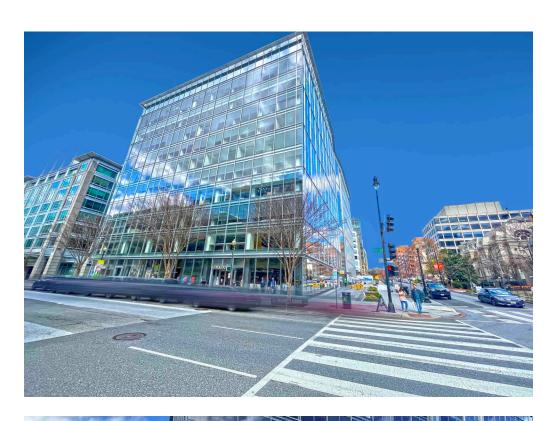

## **1200 19TH STREET NW**

### **WASHINGTON, DC**

- I Located in the vibrant Golden Triangle neighborhood with a variety of national and local tenants
- I A short walk to multiple hotels including The St. Gregory, The Washington Marriott, The Ritz Carlton and The Renaissance Washington
- I Outdoor seating and blade signage available
- | 971 SF corner available on 19th Street & M Street NW