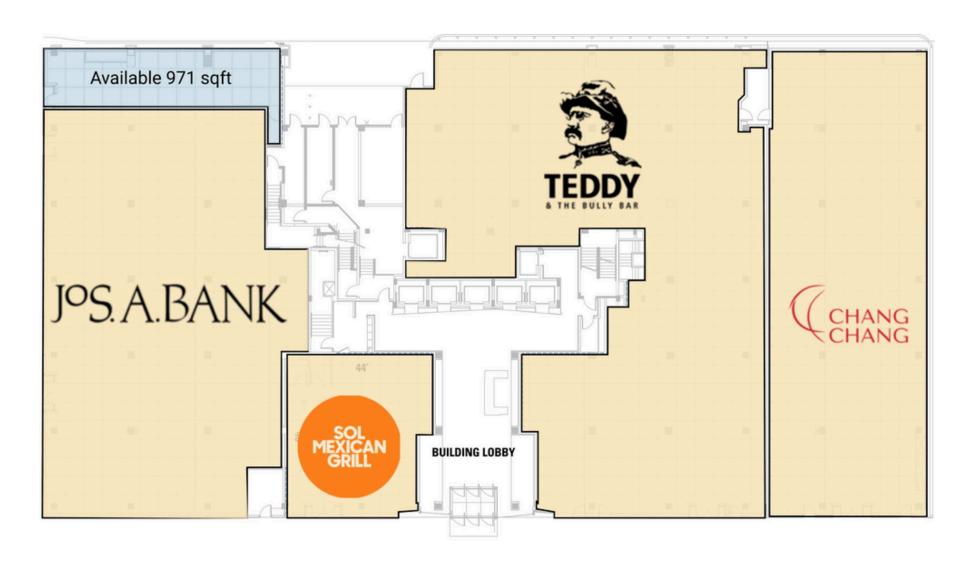

## **1200 19TH STREET NW**

## **SITE PLAN**

1200 19TH STREET NW | WASHINGTON, DC

**971 SF AVAILABLE** 

19TH STREET NW 12,600 VPD