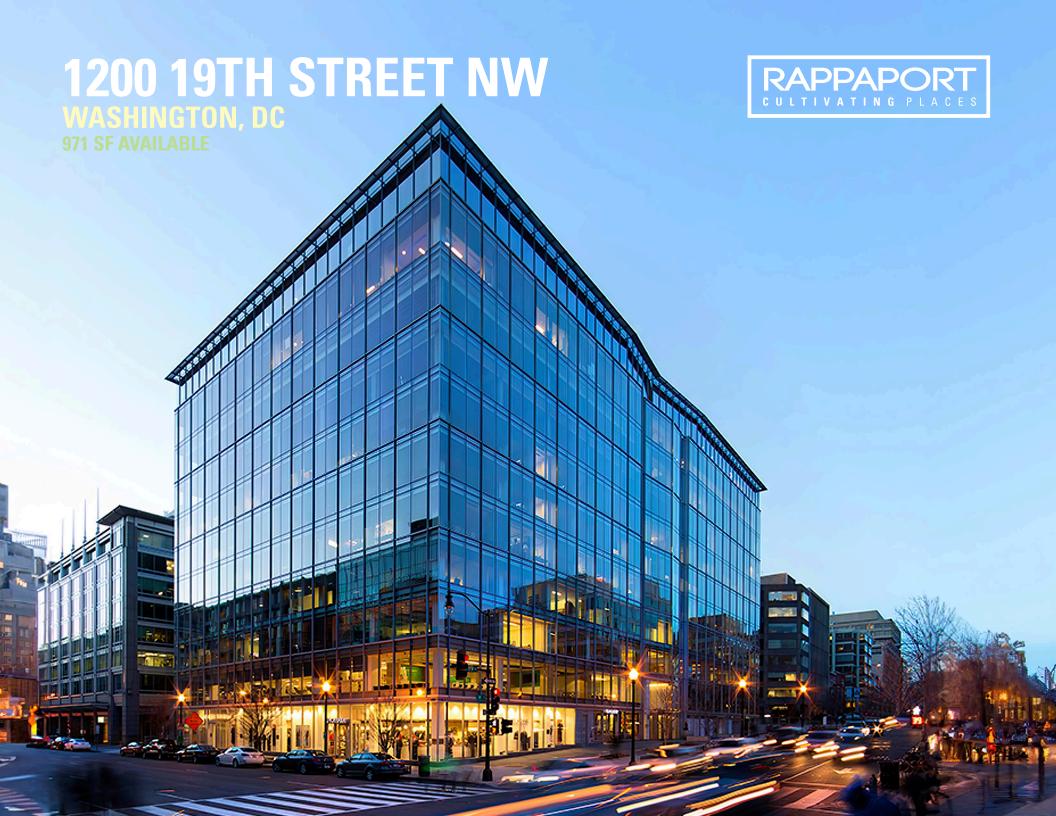

## **1200 19TH STREET NW**

### **WASHINGTON, DC**

- I Located in the vibrant Golden Triangle neighborhood with a variety of national and local tenants
- I A short walk to multiple hotels including The St. Gregory, The Washington Marriott, The Ritz Carlton and The Renaissance Washington
- I Outdoor seating and blade signage available
- | 971 SF corner available on 19th Street & M Street NW