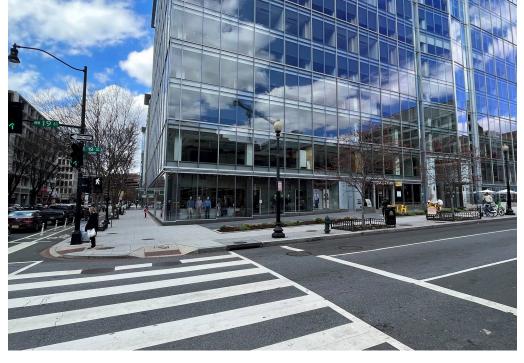

## **1200 19TH STREET NW**

### **WASHINGTON, DC**

- I Located in the vibrant Golden Triangle neighborhood with a variety of national and local tenants
- I A short walk to multiple hotels including The St. Gregory, The Washington Marriott, The Ritz Carlton and The Renaissance Washington
- I Outdoor seating and blade signage available
- | 971 SF corner available on 19th Street & M Street NW