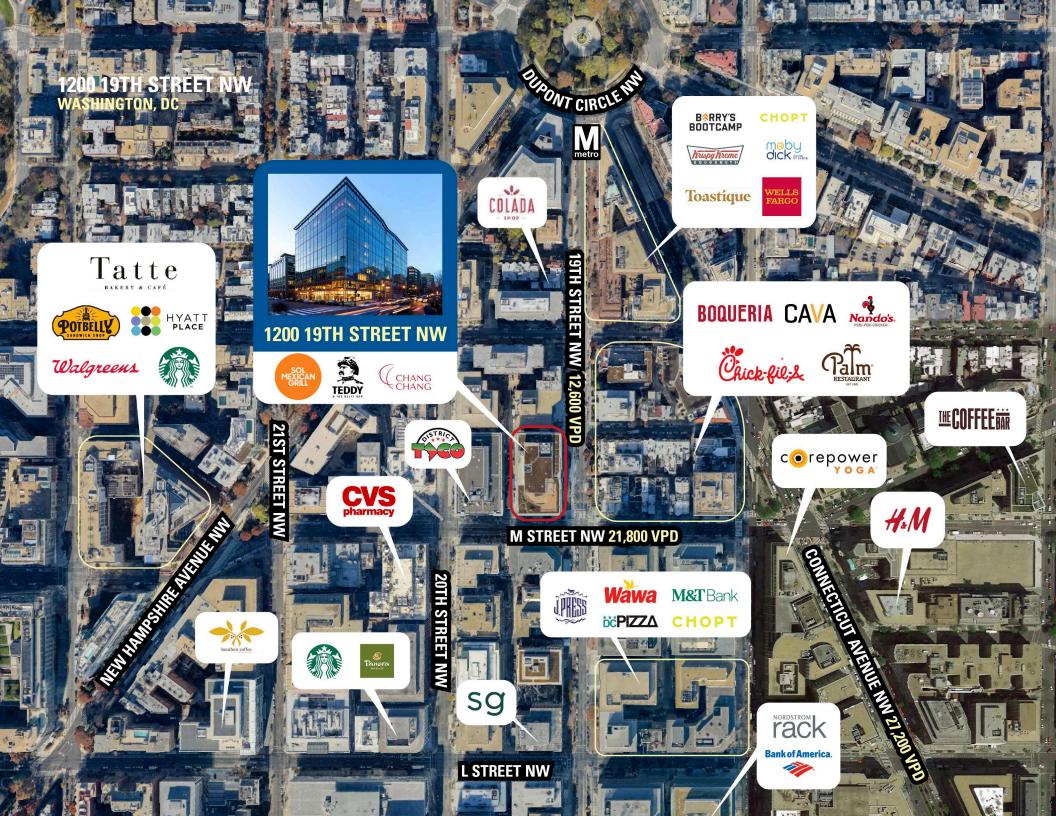

le hotels including The St. Gregory, The Washington Marriott, The Ritz Carlton and The Renaissance Washington
- I Outdoor seating and blade signage available
- | 971 SF corner available on 19th Street & M Street NW

### **DEMOGRAPHICS 2025**

|         |                       | 0.25 MILE                | 0.5 MILE  | 1 MILE    |
|---------|-----------------------|--------------------------|-----------|-----------|
| İ       | POPULATION            | 3,188                    | 17,312    | 74,489    |
|         | DAYTIME<br>POPULATION | 56,421                   | 179,530   | 356,257   |
| \$      | HOUSEHOLD<br>INCOME   | \$120,258                | \$139,498 | \$152,472 |
| <u></u> | TRAFFIC COUNTS        | 12,600 on 19th Street NW |           |           |

# **AREA RETAILERS**















## **SITE PLAN**

1200 19TH STREET NW | WASHINGTON, DC

**971 SF AVAILABLE** 



19TH STREET NW 12,600 VPD



# 1200 19TH STREET NW | 1200 19TH STREET NW, WASHINGTON, DC

Kyle Gamber | kgamber@rappaportco.com | 571.382.1216
Bill Dickinson | bdickinson@rappaportco.com | 703.310.6983
rappaportco.com