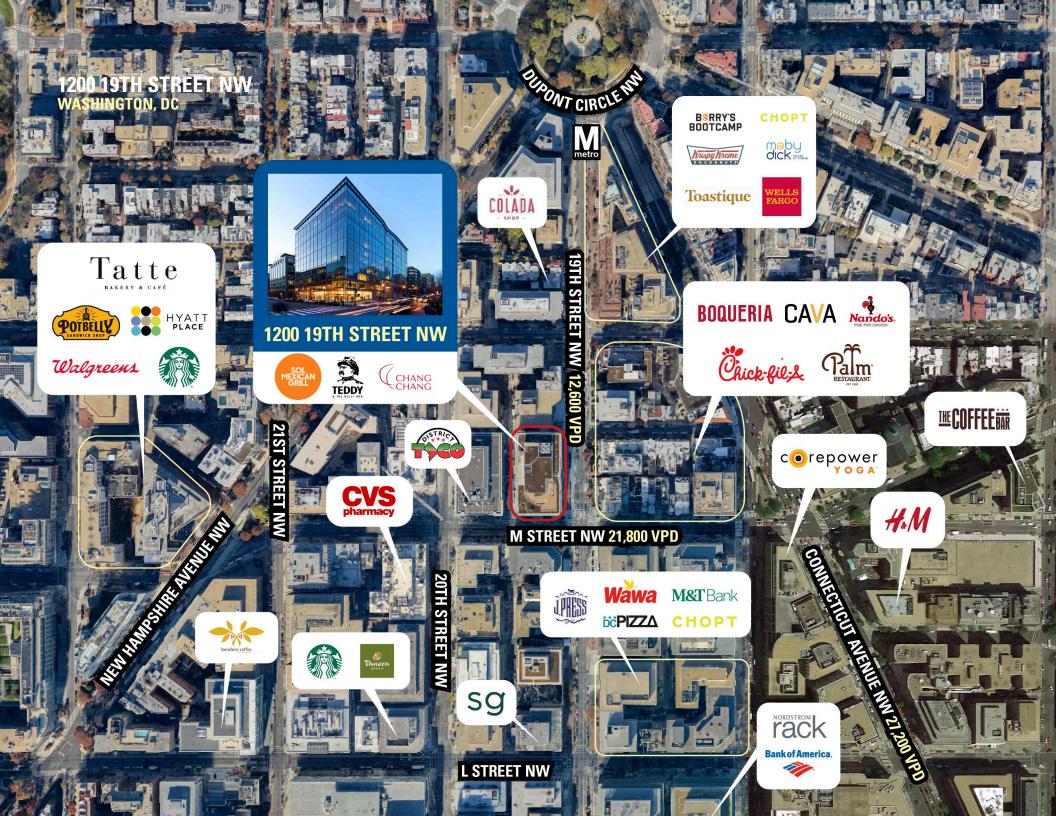

ants
- A short walk to multiple hotels including The St. Gregory, The Washington Marriott, The Ritz Carlton and The Renaissance Washington
- I Outdoor seating and blade signage available
- | 971 SF corner available on 19th Street & M Street NW

### **DEMOGRAPHICS 2025**

|                           | 0.25 MILE                | 0.5 MILE  | 1 MILE    |
|---------------------------|--------------------------|-----------|-----------|
| POPULATION                | 2,767                    | 17,173    | 70,277    |
| DAYTIME<br>POPULATION     | 84,149                   | 137,672   | 222,535   |
| \$<br>HOUSEHOLD<br>INCOME | \$141,994                | \$159,050 | \$182,488 |
| TRAFFIC COUNTS            | 11,000 on 19th Street NW |           |           |

#### **AREA RETAILERS**























# 1200 19TH STREET NW | 1200 19TH STREET NW, WASHINGTON, DC

Kyle Gamber | kgamber@rappaportco.com | 571.382.1216
Bill Dickinson | bdickinson@rappaportco.com | 703.310.6983
rappaportco.com