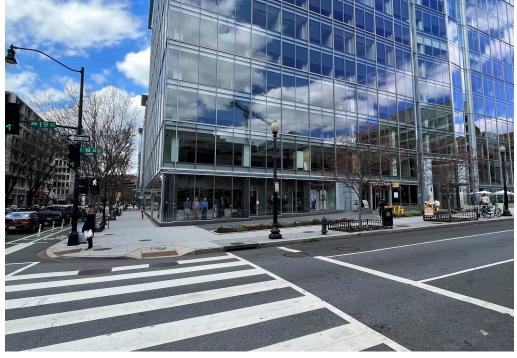

## **1200 19TH STREET NW**

### **WASHINGTON, DC**

- I Located in the vibrant Golden Triangle neighborhood with a variety of national and local tenants
- A short walk to multiple hotels including The St. Gregory, The Washington Marriott, The Ritz Carlton and The Renaissance Washington
- I Outdoor seating and blade signage available
- | 971 SF corner available on 19th Street & M Street NW