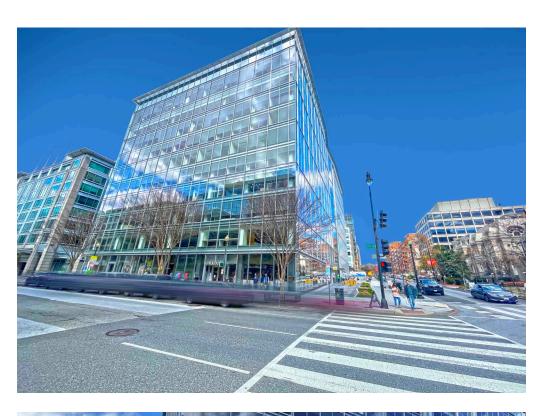

## **1200 19TH STREET NW**

### **WASHINGTON, DC**

- I Located in the vibrant Golden Triangle neighborhood with a variety of national and local tenants
- A short walk to multiple hotels including The St. Gregory, The Washington Marriott, The Ritz Carlton and The Renaissance Washington
- I Outdoor seating and blade signage available
- | 971 SF corner available on 19th Street & M Street NW