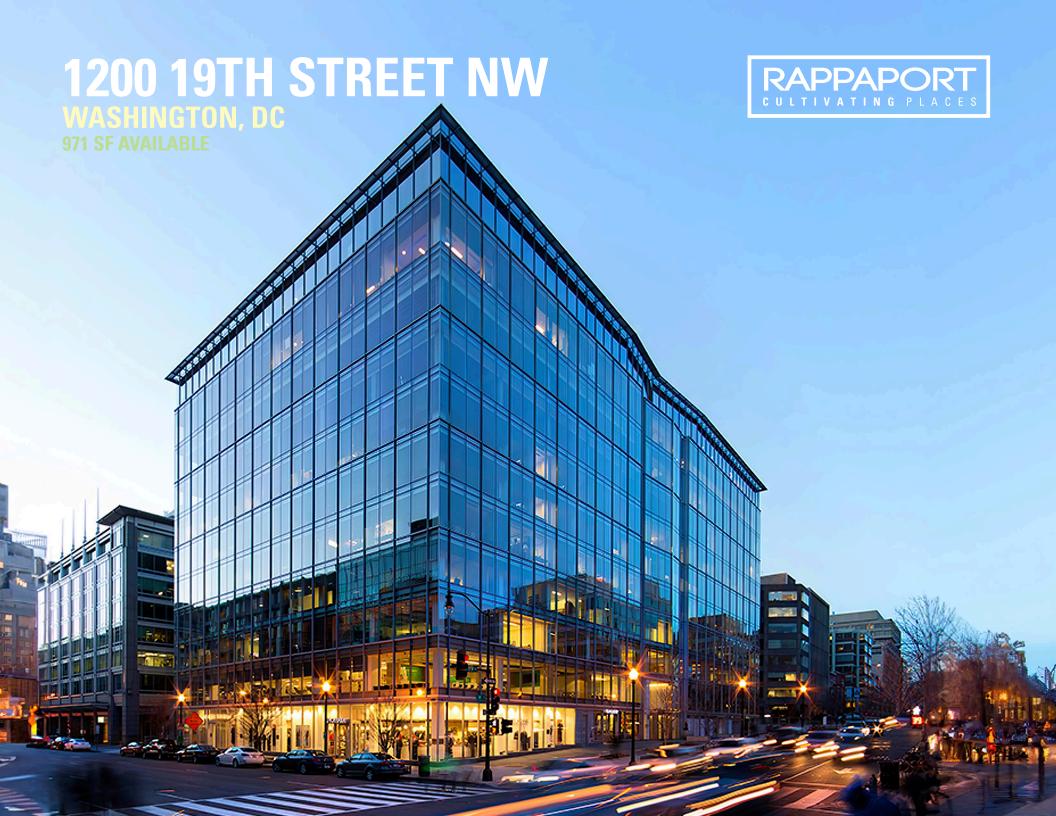

## **1200 19TH STREET NW**

### **WASHINGTON, DC**

- I Located in the vibrant Golden Triangle neighborhood with a variety of national and local tenants
- A short walk to multiple hotels including The St. Gregory, The Washington Marriott, The Ritz Carlton and The Renaissance Washington
- I Outdoor seating and blade signage available
- | 971 SF corner available on 19th Street & M Street NW