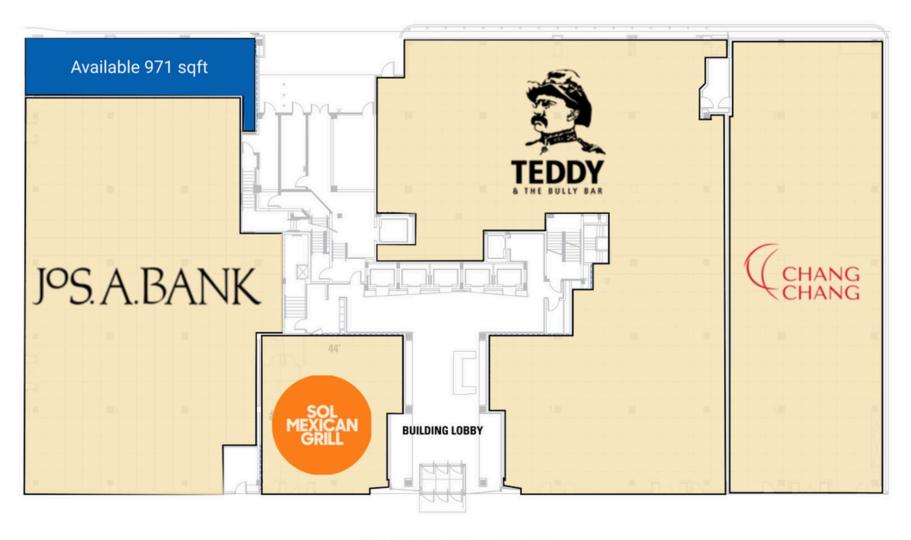

ts
- A short walk to multiple hotels including The St. Gregory, The Washington Marriott, The Ritz Carlton and The Renaissance Washington
- I Outdoor seating and blade signage available
- | 971 SF corner available on 19th Street & M Street NW

### **DEMOGRAPHICS 2025**

|                           | 0.25 MILE                | 0.5 MILE  | 1 MILE    |
|---------------------------|--------------------------|-----------|-----------|
| POPULATION                | 2,767                    | 17,173    | 70,277    |
| DAYTIME<br>POPULATION     | 84,149                   | 137,672   | 222,535   |
| \$<br>HOUSEHOLD<br>INCOME | \$141,994                | \$159,050 | \$182,488 |
| TRAFFIC COUNTS            | 11,000 on 19th Street NW |           |           |

#### **AREA RETAILERS**























# 1200 19TH STREET NW | 1200 19TH STREET NW, WASHINGTON, DC

Kyle Gamber | kgamber@rappaportco.com | 571.382.1216
Bill Dickinson | bdickinson@rappaportco.com | 703.310.6983
rappaportco.com