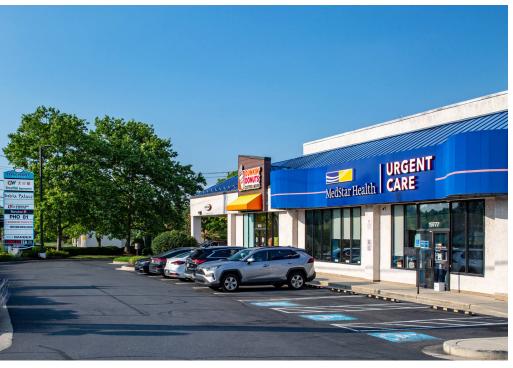

| #   | SQ. FT | MERCHANT                               |
|-----|--------|----------------------------------------|
| 18B | 4,443  | Vamos Laundromat                       |
| 19  | 10,803 | Hope Grows Child<br>Development Center |
| 20  | 2,250  | Yuraku Japanese<br>Restaurant, In      |
| 21  | 1,950  | Enterprise Car Rental                  |
| 22  | 3,278  | MedStar Health                         |
| 23  | 2,040  | Dunkin'                                |
| 24  | 2,847  | Bonchon                                |
| 25  | 2,400  | Charleys Philly<br>Cheesesteak         |