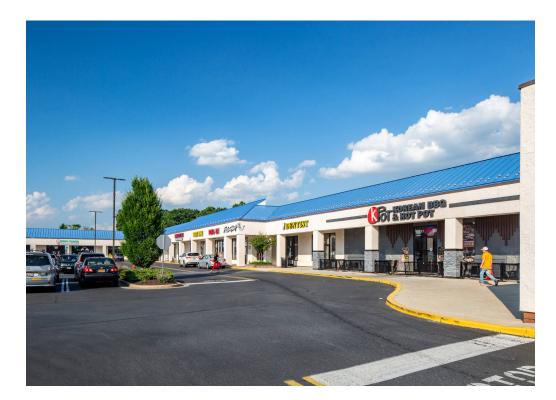

650 HOUSEHOLD UNITS

ELEVEN

VOCELLI PIZZA

AND STREET PROPERTY.

**SITE PLAN** FOX CHAPEL SHOPPING CENTER | GERMANTOWN, MD 1,473 - 52,706 SF AVAILABLE