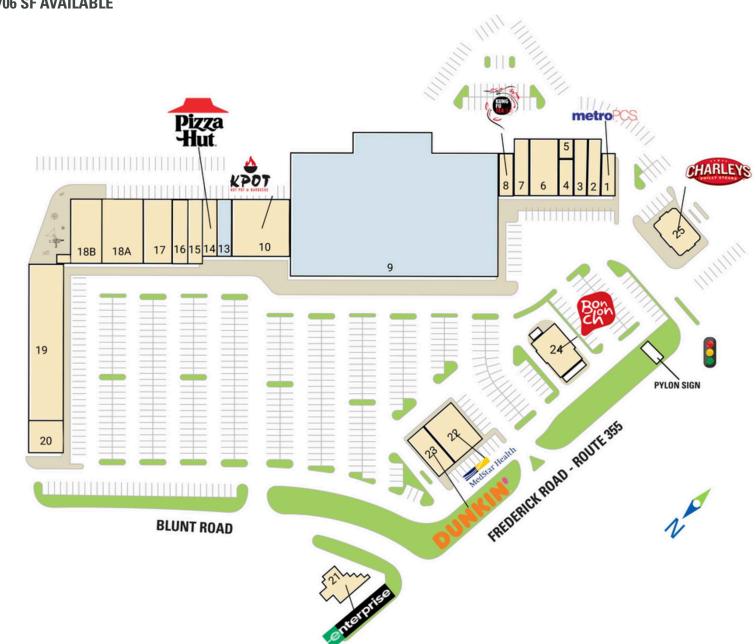

# **TENANT LIST**

FOX CHAPEL SHOPPING CENTER | GERMANTOWN, MD

| # SQ. FT | MERCHANT                          | #   | <b>SQ. FT</b> | MERCHANT                      |
|----------|-----------------------------------|-----|---------------|-------------------------------|
| 1 1,100  | MetroPCS                          | 8   | 1,200         | Kung Fu Tea                   |
| 2 1,600  | Mariner Finance                   | 9   | 52,706        | Available                     |
| 3 1,570  | Fidoz N' Felinez Salon<br>and Day | 10  | 6,400         | K-pot BBQ                     |
|          |                                   | 13  | 1,473         | Available                     |
| 4 1,000  | Gossip Nails                      | 14  | 1,460         | Pizza Hut                     |
| 5 859    | Storage Space                     | 15  | 1,800         | Pho 81                        |
| 6 3,200  | Fox Chapel Animal<br>Hospital     | 16  | 1,800         | Chapel Beer and<br>Wine       |
| 7 1,600  | Dino's Barber and<br>Stylists     | 17  | 3,600         | India Palace Bar &<br>Tandoor |
|          |                                   | 18A | 4,453         | Miniso                        |

| #   | SQ. FT | MERCHANT                               |
|-----|--------|----------------------------------------|
| 18B | 4,443  | Vamos Laundromat                       |
| 19  | 10,803 | Hope Grows Child<br>Development Center |
| 20  | 2,250  | Yuraku Japanese<br>Restaurant, In      |
| 21  | 1,950  | Enterprise Car Rental                  |
| 22  | 3,278  | MedStar Health                         |
| 23  | 2,040  | Dunkin'                                |
| 24  | 2,847  | Bonchon                                |
| 25  | 2,400  | Charleys Philly<br>Cheesesteak         |