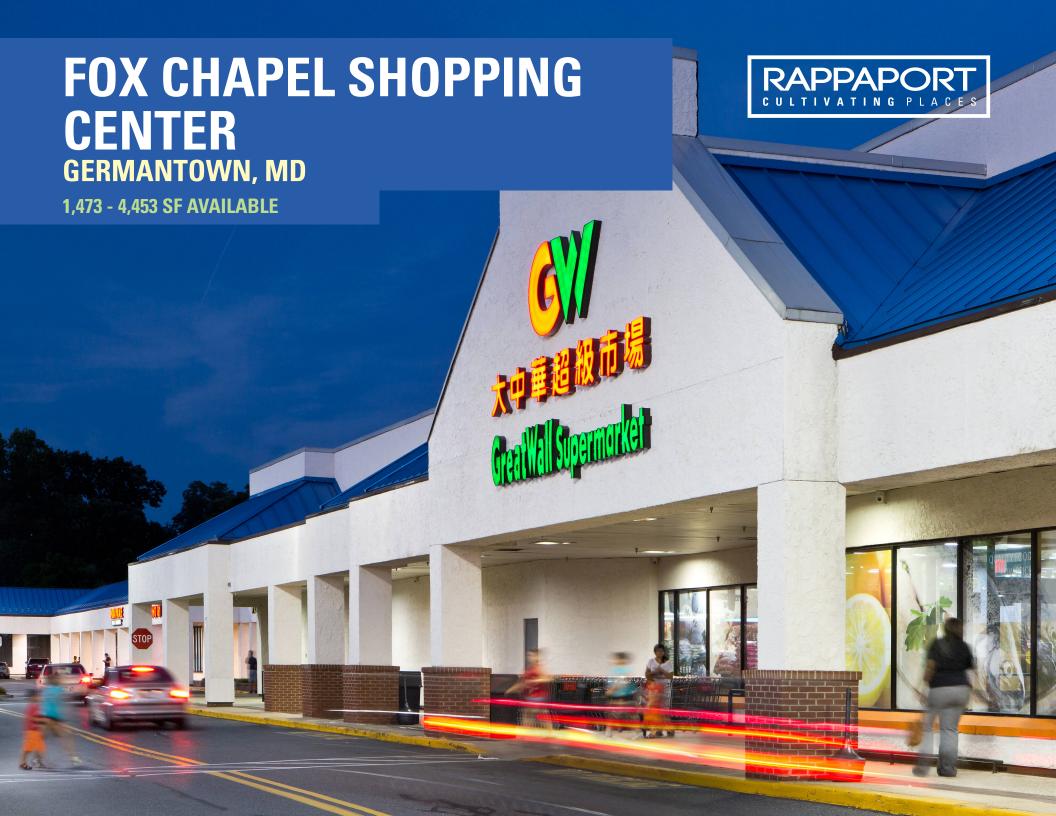

## **FOX CHAPEL SHOPPING CENTER**

**GERMANTOWN, MD** 

- I 115,203 square-foot neighborhood center anchored by Great Wall Supermarket
- Located on Frederick Road (Route 355) in Germantown, MD
- | Excellent visibility from Frederick Road
- I Strong demographics with approximately 138,000 people living and 58,000 working within three miles of Fox Chapel

## FOX CHAPEL SHOPPING CENTER | GERMANTOWN, MD

1,473 - 4,453 SF AVAILABLE