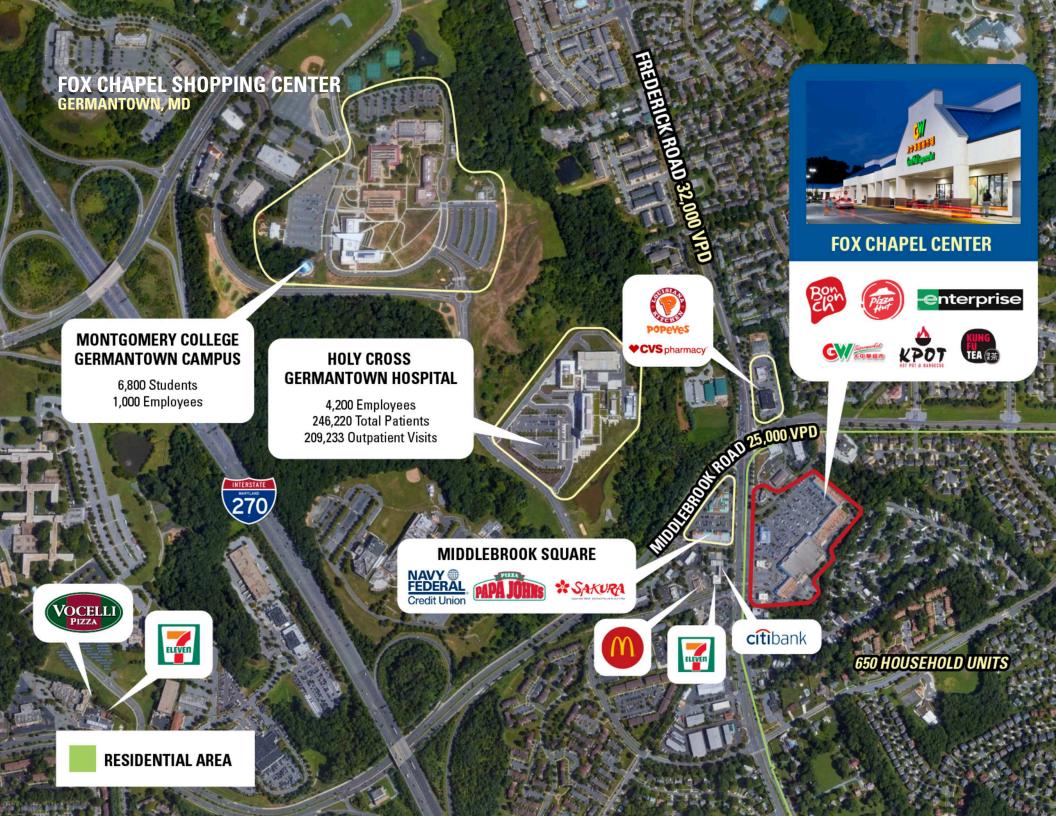

## **FOX CHAPEL SHOPPING CENTER**

**GERMANTOWN, MD** 

- I 115,203 square-foot neighborhood center anchored by Great Wall Supermarket
- Located on Frederick Road (Route 355) in Germantown, MD
- | Excellent visibility from Frederick Road
- I Strong demographics with approximately 138,000 people living and 58,000 working within three miles of Fox Chapel

## **DEMOGRAPHICS 2024**

|         |                       | 1 MILE                                                     | 2 MILES  | 3 MILES  |  |  |
|---------|-----------------------|------------------------------------------------------------|----------|----------|--|--|
| ŤŤ      | POPULATION            | 16,343                                                     | 61,183   | 137,742  |  |  |
|         | DAYTIME<br>POPULATION | 4,597                                                      | 28,758   | 56,418   |  |  |
| \$      | HOUSEHOLD<br>INCOME   | \$97,056                                                   | \$96,885 | \$99,655 |  |  |
| <u></u> | TRAFFIC COUNTS        | 33,025 on Route 355 (0.5 miles north of Watkins Mill Road) |          |          |  |  |

## **CO-TENANTS**