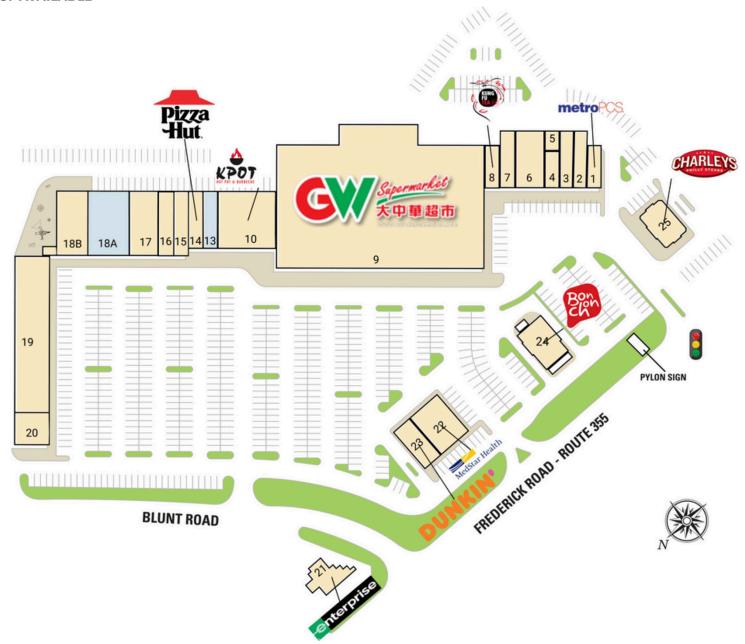

### **SITE PLAN**

## FOX CHAPEL SHOPPING CENTER | GERMANTOWN, MD

1,473 - 4,453 SF AVAILABLE

# FOX CHAPEL SHOPPING CENTER | GERMANTOWN, MD

| # S0. FT MERCHANT                                                                                                                                                                                                                                                                                                                                                                                                                                                                                                                                                                                                                                                                                                                                                                                                                                                                                                                                                                                                                                                                                                                                                                                                                                       |          |                        |     |        |             |     |        |                       |
|---------------------------------------------------------------------------------------------------------------------------------------------------------------------------------------------------------------------------------------------------------------------------------------------------------------------------------------------------------------------------------------------------------------------------------------------------------------------------------------------------------------------------------------------------------------------------------------------------------------------------------------------------------------------------------------------------------------------------------------------------------------------------------------------------------------------------------------------------------------------------------------------------------------------------------------------------------------------------------------------------------------------------------------------------------------------------------------------------------------------------------------------------------------------------------------------------------------------------------------------------------|----------|------------------------|-----|--------|-------------|-----|--------|-----------------------|
| 2 1,600       Mariner Finance       9 52,706       Great Wall Supermarket       19 10,803       Hope Grows Child Development Center Supermarket         3 1,570       Fidoz N' Felinez Salon and Day       10 6,400       K-pot BBQ       20 2,250       Yuraku Japanese Restaurant, In         4 1,000       Gossip Nails       13 1,473       Available       21 1,950       Enterprise Car Rental         5 859       Storage Space       14 1,460       Pizza Hut       22 3,278       MedStar Health         6 3,200       Fox Chapel Animal Hospital       15 1,800       Pho 81       23 2,040       Dunkin' Donuts         7 1,600       Dino's Barber and Stylists       17 3,600       India Palace Bar & Tandoor       25 2,400       Charleys Philly Cheesesteak                                                                                                                                                                                                                                                                                                                                                                                                                                                                            | # SQ. FT | MERCHANT               | #   | SQ. FT | MERCHANT    | #   | SQ. FT | MERCHANT              |
| Supermarket  Supermarket  Development Center  1,000 Gossip Nails  Storage Space  1,000 Fox Chapel Animal Hospital  1,000 Dino's Barber and Stylists  Supermarket  Supermarket  Supermarket  Supermarket  Development Center  20 2,250 Yuraku Japanese Restaurant, In  21 1,950 Enterprise Car Rental  22 3,278 MedStar Health  23 2,040 Dunkin' Donuts  Chapel Beer and Wine  17 3,600 India Palace Bar & Tandoor  Supermarket  Development Center  24 2,250 Yuraku Japanese Restaurant, In  25 2,400 Enterprise Car Rental  26 2,250 Yuraku Japanese Restaurant, In  27 1,950 Enterprise Car Rental  28 2,040 Dunkin' Donuts  29 2,250 Yuraku Japanese Restaurant, In  20 2,250 Yuraku Japanese Restaurant, In  21 1,950 Enterprise Car Rental  29 2,240 Dunkin' Donuts  20 2,250 Yuraku Japanese Restaurant, In  20 2,250 Fox Chapel Seaturant, In  20 2,250 Fox Chapel Seaturant, In  20 2,250 Fox Chapel Seaturant, In  21 1,950 Enterprise Car Rental  20 2,250 Fox Chapel Seaturant, In  21 1,950 Enterprise Car Rental  20 2,250 Fox Chapel Seaturant, In  20 2,250 Fox Chapel Seaturant, In  21 1,950 Enterprise Car Rental  22 3,278 Fox Chapel Seaturant, In  23 2,040 Dunkin' Donuts  24 2,847 Bonchon  25 2,400 Charleys Philly Cheesesteak | 1 1,100  | MetroPCS               | 8   | 1,200  | Kung Fu Tea | 18B | 4,443  | Vamos Laundromat      |
| 3 1,570       Fidoz N' Felinez Salon and Day       10 6,400       K-pot BBQ       20 2,250       Yuraku Japanese Restaurant, In         4 1,000       Gossip Nails       13 1,473       Available       21 1,950       Enterprise Car Rental         5 859       Storage Space       14 1,460       Pizza Hut       22 3,278       MedStar Health         6 3,200       Fox Chapel Animal Hospital       15 1,800       Pho 81       23 2,040       Dunkin' Donuts         7 1,600       Dino's Barber and Stylists       Wine       24 2,847       Bonchon         17 3,600       India Palace Bar & Tandoor       25 2,400       Charleys Philly Cheesesteak                                                                                                                                                                                                                                                                                                                                                                                                                                                                                                                                                                                          | 2 1,600  | Mariner Finance        | 9   | 52,706 |             | 19  | 10,803 | •                     |
| and Day  4 1,000 Gossip Nails  5 859 Storage Space  6 3,200 Fox Chapel Animal Hospital  7 1,600 Dino's Barber and Stylists  10 6,400 K-pot BBQ  10 6,400 K-pot BBQ  11 1,473 Available  12 1,950 Enterprise Car Rental  22 3,278 MedStar Health  23 2,040 Dunkin' Donuts  24 2,847 Bonchon  17 3,600 India Palace Bar & Tandoor  25 2,400 Charleys Philly Cheesesteak                                                                                                                                                                                                                                                                                                                                                                                                                                                                                                                                                                                                                                                                                                                                                                                                                                                                                   | 3 1,570  | Fidoz N' Felinez Salon |     |        | Supermarket |     |        | Development Center    |
| 4 1,000       Gossip Nails       13 1,473       Available         5 859       Storage Space       14 1,460       Pizza Hut       21 1,950       Enterprise Car Rental         6 3,200       Fox Chapel Animal Hospital       15 1,800       Pho 81       22 3,278       MedStar Health         7 1,600       Dino's Barber and Stylists       16 1,800       Chapel Beer and Wine       24 2,847       Bonchon         17 3,600       India Palace Bar & Tandoor       25 2,400       Charleys Philly Cheesesteak                                                                                                                                                                                                                                                                                                                                                                                                                                                                                                                                                                                                                                                                                                                                       |          |                        | 10  | 6,400  | K-pot BBQ   | 20  | 2,250  | •                     |
| 5 859       Storage Space       14 1,460       Pizza Hut       21 1,950       Enterprise Car Rental         6 3,200       Fox Chapel Animal Hospital       15 1,800       Pho 81       22 3,278       MedStar Health         7 1,600       Dino's Barber and Stylists       16 1,800       Chapel Beer and Wine       24 2,847       Bonchon         17 3,600       India Palace Bar & Tandoor       25 2,400       Charleys Philly Cheesesteak                                                                                                                                                                                                                                                                                                                                                                                                                                                                                                                                                                                                                                                                                                                                                                                                         | 4 1,000  | Gossip Nails           | 13  | 1,473  | Available   |     |        | nestaurant, in        |
| 15 1,800 Pho 81 Hospital 16 1,800 Chapel Beer and Wine 23 2,040 Dunkin' Donuts 24 2,847 Bonchon Stylists 17 3,600 India Palace Bar & 25 2,400 Charleys Philly Tandoor Cheesesteak                                                                                                                                                                                                                                                                                                                                                                                                                                                                                                                                                                                                                                                                                                                                                                                                                                                                                                                                                                                                                                                                       | •        | ·                      |     |        | Pizza Hut   | 21  | 1,950  | Enterprise Car Rental |
| Hospital  7 1,600 Dino's Barber and Stylists  16 1,800 Chapel Beer and Wine  17 3,600 India Palace Bar & Tandoor  23 2,040 Dunkin' Donuts  24 2,847 Bonchon  25 2,400 Charleys Philly  Cheesesteak                                                                                                                                                                                                                                                                                                                                                                                                                                                                                                                                                                                                                                                                                                                                                                                                                                                                                                                                                                                                                                                      | 6 3,200  | •                      | 15  | 1,800  | Pho 81      | 22  | 3,278  | MedStar Health        |
| 7 1,600 Dino's Barber and Stylists  17 3,600 Wine 24 2,847 Bonchon 25 2,400 Charleys Philly Tandoor Cheesesteak                                                                                                                                                                                                                                                                                                                                                                                                                                                                                                                                                                                                                                                                                                                                                                                                                                                                                                                                                                                                                                                                                                                                         |          |                        |     |        | •           | 23  | 2,040  | Dunkin' Donuts        |
| Tandoor Cheesesteak                                                                                                                                                                                                                                                                                                                                                                                                                                                                                                                                                                                                                                                                                                                                                                                                                                                                                                                                                                                                                                                                                                                                                                                                                                     | 7 1,600  |                        |     |        |             | 24  | 2,847  | Bonchon               |
| 18A 4,453 Available                                                                                                                                                                                                                                                                                                                                                                                                                                                                                                                                                                                                                                                                                                                                                                                                                                                                                                                                                                                                                                                                                                                                                                                                                                     |          |                        | 17  | 3,600  |             | 25  | 2,400  | •                     |
|                                                                                                                                                                                                                                                                                                                                                                                                                                                                                                                                                                                                                                                                                                                                                                                                                                                                                                                                                                                                                                                                                                                                                                                                                                                         |          |                        | 18A | 4,453  | Available   |     |        |                       |