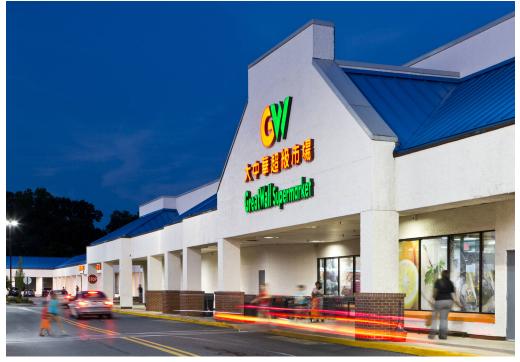

## **FOX CHAPEL SHOPPING CENTER**

**GERMANTOWN, MD** 

- I 115,203 square-foot neighborhood center anchored by Great Wall Supermarket
- Located on Frederick Road (Route 355) in Germantown, MD
- | Excellent visibility from Frederick Road
- I Strong demographics with approximately 138,000 people living and 58,000 working within three miles of Fox Chapel