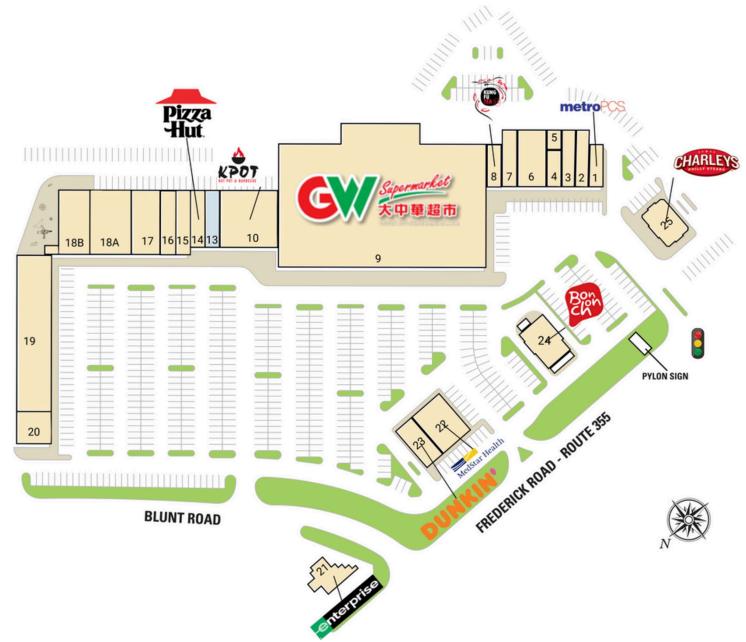

### **SITE PLAN**

# FOX CHAPEL SHOPPING CENTER | GERMANTOWN, MD

| # SQ. FT | MERCHANT                      | #   | SQ. FT   | MERCHANT                      | #   | SQ. FT | MERCHANT                       |
|----------|-------------------------------|-----|----------|-------------------------------|-----|--------|--------------------------------|
| 1 1,100  | MetroPCS                      | 8   | 1,200    | Kung Fu Tea                   | 18B | 4,443  | Vamos Laundromat               |
| 2 1,600  | Mariner Finance               | 9   | 52,706   | Great Wall                    | 19  | 10,803 | Hope Grows Child               |
| 3 1,570  | Fidoz N' Felinez Salon        |     |          | Supermarket                   |     |        | Development Center             |
|          | and Day                       | 10  | 6,400    | K-pot BBQ                     | 20  | 2,250  | Yuraku Japanese                |
| 4 1,000  | Gossip Nails                  | 13  | 1,473    | Available                     |     |        | Restaurant, In                 |
| 5 859    | Storage Space                 | 14  | 1,460    | Pizza Hut                     | 21  | 1,950  | Enterprise Car Rental          |
| 6 3,200  | Fox Chapel Animal<br>Hospital | 15  | 1,800    | Pho 81                        | 22  | 3,278  | MedStar Health                 |
|          |                               | 16  | 16 1,800 | Chapel Beer and<br>Wine       | 23  | 2,040  | Dunkin' Donuts                 |
| 7 1,600  | Dino's Barber and<br>Stylists |     |          |                               | 24  | 2,847  | Bonchon                        |
|          |                               | 17  | 3,600    | India Palace Bar &<br>Tandoor | 25  | 2,400  | Charleys Philly<br>Cheesesteak |
|          |                               | 18A | 4,453    | Miniso                        |     |        |                                |