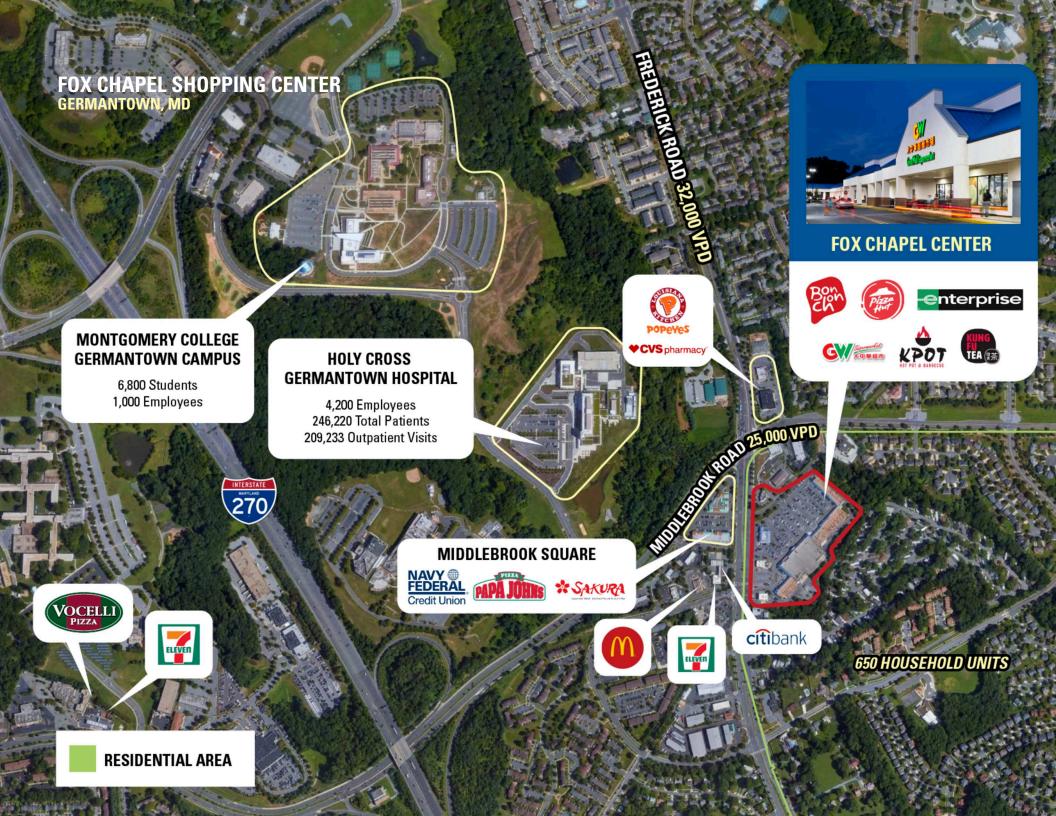

## **DEMOGRAPHICS 2024**

|         |                       | 1 MILE                                                     | 2 MILES  | 3 MILES  |  |  |
|---------|-----------------------|------------------------------------------------------------|----------|----------|--|--|
| ŤŤ      | POPULATION            | 16,343                                                     | 61,183   | 137,742  |  |  |
|         | DAYTIME<br>POPULATION | 4,597                                                      | 28,758   | 56,418   |  |  |
| \$      | HOUSEHOLD<br>INCOME   | \$97,056                                                   | \$96,885 | \$99,655 |  |  |
| <u></u> | TRAFFIC COUNTS        | 33,025 on Route 355 (0.5 miles north of Watkins Mill Road) |          |          |  |  |

## **CO-TENANTS**