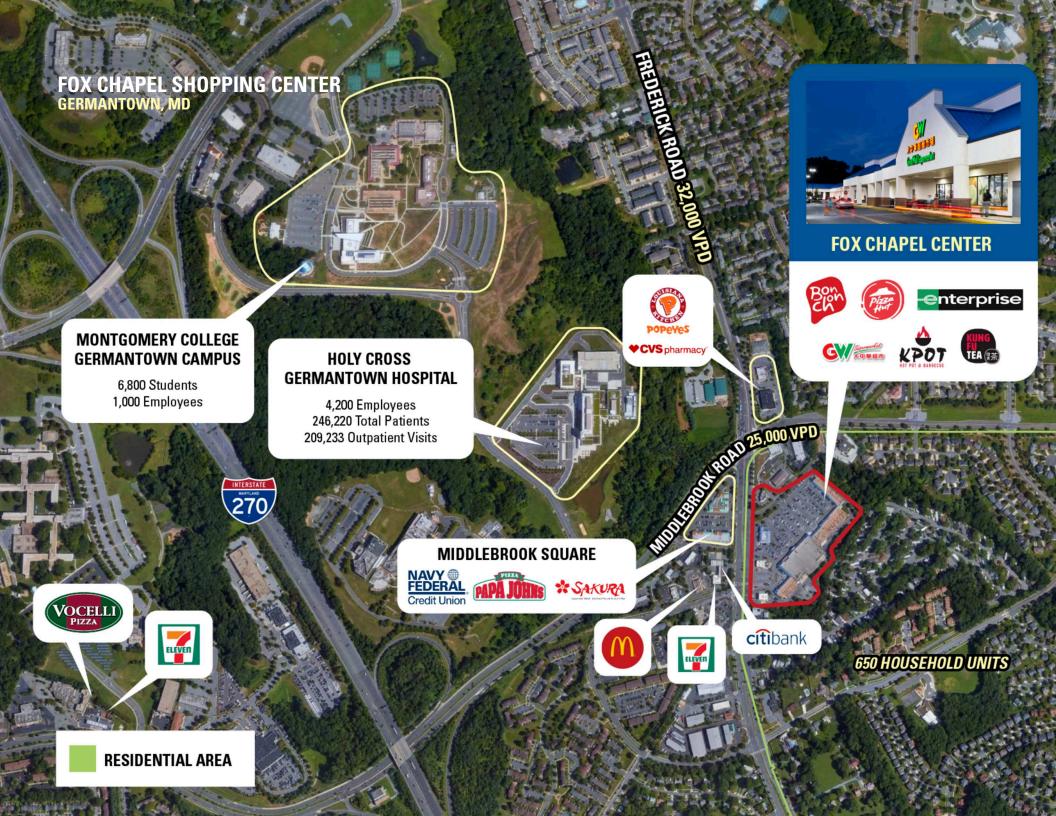

### **DEMOGRAPHICS 2025**

|         |                       | 1 MILE                                                     | 2 MILES  | 3 MILES  |  |  |
|---------|-----------------------|------------------------------------------------------------|----------|----------|--|--|
|         | POPULATION            | 16,343                                                     | 61,183   | 137,742  |  |  |
|         | DAYTIME<br>POPULATION | 4,597                                                      | 28,758   | 56,418   |  |  |
| \$      | HOUSEHOLD<br>INCOME   | \$97,056                                                   | \$96,885 | \$99,655 |  |  |
| <u></u> | TRAFFIC COUNTS        | 33,025 on Route 355 (0.5 miles north of Watkins Mill Road) |          |          |  |  |

### **CO-TENANTS**