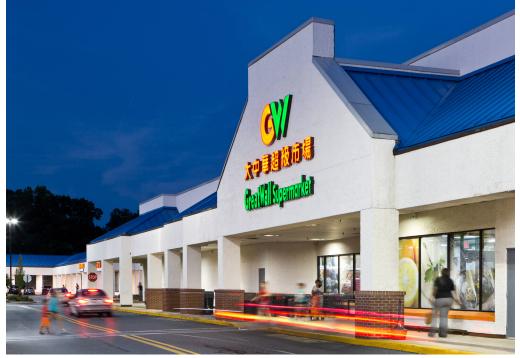

## **FOX CHAPEL SHOPPING CENTER**

**GERMANTOWN, MD** 

- I 115,203 square-foot neighborhood center anchored by Great Wall Supermarket
- Located on Frederick Road (Route 355) in Germantown, MD
- | Excellent visibility from Frederick Road
- I Strong demographics with approximately 138,000 people living and 58,000 working within three miles of Fox Chapel