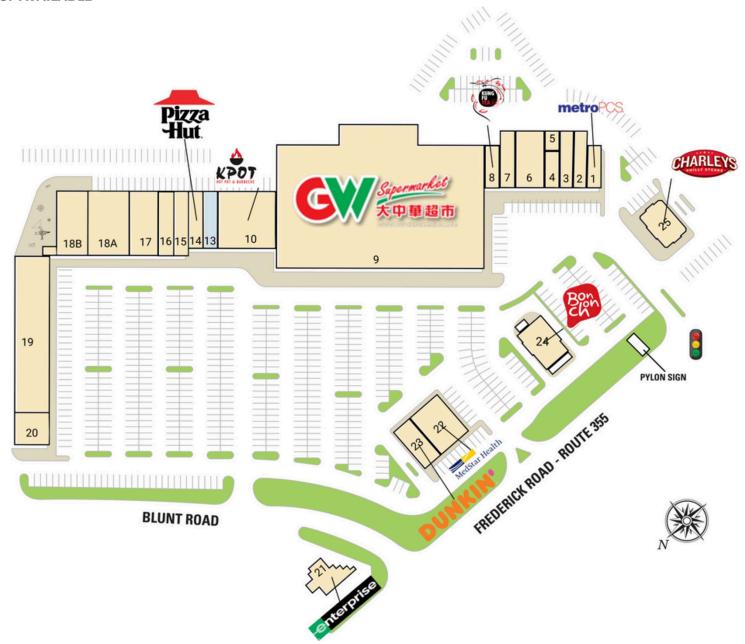

#### **SITE PLAN**

# **TENANT LIST**

# FOX CHAPEL SHOPPING CENTER | GERMANTOWN, MD

| # SQ. FT | MERCHANT                      | #   | SQ. FT   | MERCHANT                      | #   | SQ. FT | MERCHANT                       |
|----------|-------------------------------|-----|----------|-------------------------------|-----|--------|--------------------------------|
| 1 1,100  | MetroPCS                      | 8   | 1,200    | Kung Fu Tea                   | 18B | 4,443  | Vamos Laundromat               |
| 2 1,600  | Mariner Finance               | 9   | 52,706   | Great Wall                    | 19  | 10,803 | Hope Grows Child               |
| 3 1,570  | Fidoz N' Felinez Salon        |     |          | Supermarket                   |     |        | Development Center             |
|          | and Day                       | 10  | 6,400    | K-pot BBQ                     | 20  | 2,250  | Yuraku Japanese                |
| 4 1,000  | Gossip Nails                  | 13  | 1,473    | Available                     |     |        | Restaurant, In                 |
| 5 859    | Storage Space                 | 14  | 1,460    | Pizza Hut                     | 21  | 1,950  | Enterprise Car Rental          |
| 6 3,200  | Fox Chapel Animal<br>Hospital | 15  | 1,800    | Pho 81                        | 22  | 3,278  | MedStar Health                 |
|          |                               | 16  | 16 1,800 | Chapel Beer and               | 23  | 2,040  | Dunkin' Donuts                 |
| 7 1,600  | Dino's Barber and<br>Stylists |     |          | Wine                          | 24  | 2,847  | Bonchon                        |
|          |                               | 17  | 3,600    | India Palace Bar &<br>Tandoor | 25  | 2,400  | Charleys Philly<br>Cheesesteak |
|          |                               | 18A | 4,453    | Miniso                        |     |        |                                |