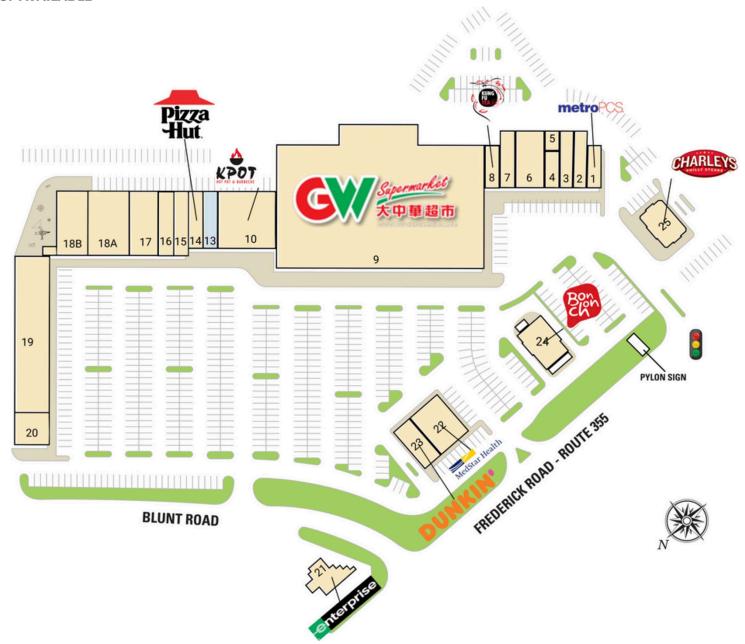

#### **SITE PLAN**

# FOX CHAPEL SHOPPING CENTER | GERMANTOWN, MD

| # SQ. FT | MERCHANT                          | #   | <b>SQ. FT</b> | MERCHANT                      | #   | <b>SQ</b> . <b>FT</b> | MERCHANT                       |
|----------|-----------------------------------|-----|---------------|-------------------------------|-----|-----------------------|--------------------------------|
| 1 1,100  | MetroPCS                          | 8   | 1,200         | Kung Fu Tea                   | 18B | 4,443                 | Vamos Laundromat               |
| 2 1,600  | Mariner Finance                   | 9   | 52,706        | Great Wall                    | 19  | 10,803                | Hope Grows Child               |
| 3 1,570  | Fidoz N' Felinez Salon<br>and Day |     |               | Supermarket                   |     |                       | Development Center             |
|          |                                   | 10  | 6,400         | K-pot BBQ                     | 20  | 2,250                 | Yuraku Japanese                |
| 4 1,000  | Gossip Nails                      | 13  | 1,473         | Available                     |     |                       | Restaurant, In                 |
| 5 859    | Storage Space                     | 14  | 1,460         | Pizza Hut                     | 21  | 1,950                 | Enterprise Car Rental          |
| 6 3,200  | Fox Chapel Animal<br>Hospital     | 15  | 1,800         | Pho 81                        | 22  | 3,278                 | MedStar Health                 |
|          |                                   |     | 1,800         | Chapel Beer and               | 23  | 2,040                 | Dunkin'                        |
| 7 1,600  | Dino's Barber and<br>Stylists     |     |               | Wine                          | 24  | 2,847                 | Bonchon                        |
|          |                                   | 17  | 3,600         | India Palace Bar &<br>Tandoor | 25  | 2,400                 | Charleys Philly<br>Cheesesteak |
|          |                                   | 18A | 4,453         | Miniso                        |     |                       |                                |