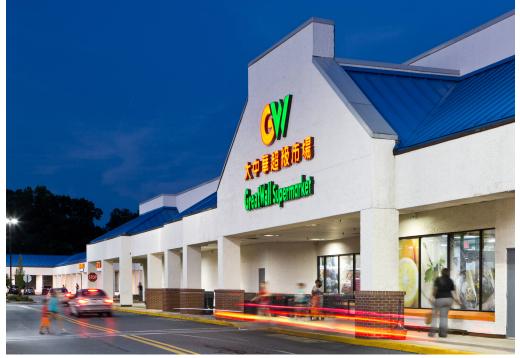

## **FOX CHAPEL SHOPPING CENTER**

**GERMANTOWN, MD** 

- I 115,203 square-foot neighborhood center anchored by Great Wall Supermarket
- Located on Frederick Road (Route 355) in Germantown, MD
- | Excellent visibility from Frederick Road
- I Strong demographics with approximately 138,000 people living and 58,000 working within three miles of Fox Chapel

## FOX CHAPEL SHOPPING CENTER | GERMANTOWN, MD

1,473 - 4,453 SF AVAILABLE