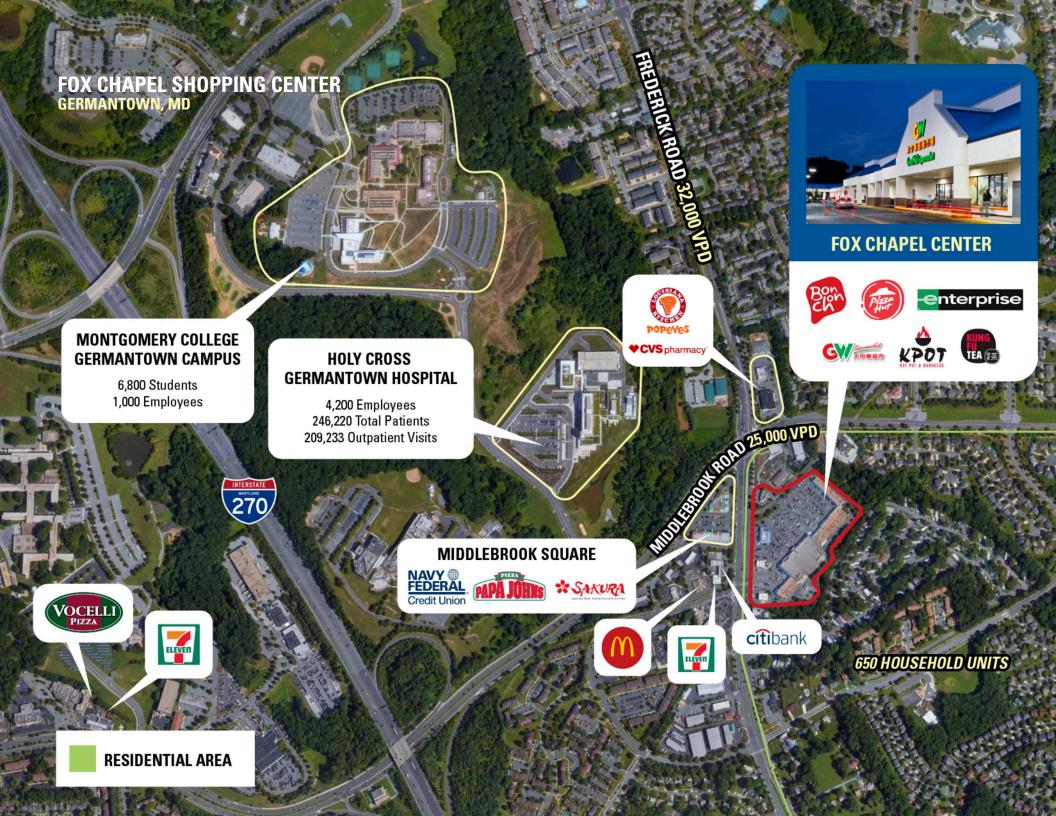

### **DEMOGRAPHICS 2025**

|         |                       | 1 MILE                                                     | 2 MILES  | 3 MILES  |  |  |  |
|---------|-----------------------|------------------------------------------------------------|----------|----------|--|--|--|
|         | POPULATION            | 16,343                                                     | 61,183   | 137,742  |  |  |  |
|         | DAYTIME<br>POPULATION | 4,597                                                      | 28,758   | 56,418   |  |  |  |
| \$      | HOUSEHOLD<br>INCOME   | \$97,056                                                   | \$96,885 | \$99,655 |  |  |  |
| <u></u> | TRAFFIC COUNTS        | 33,025 on Route 355 (0.5 miles north of Watkins Mill Road) |          |          |  |  |  |

### **CO-TENANTS**