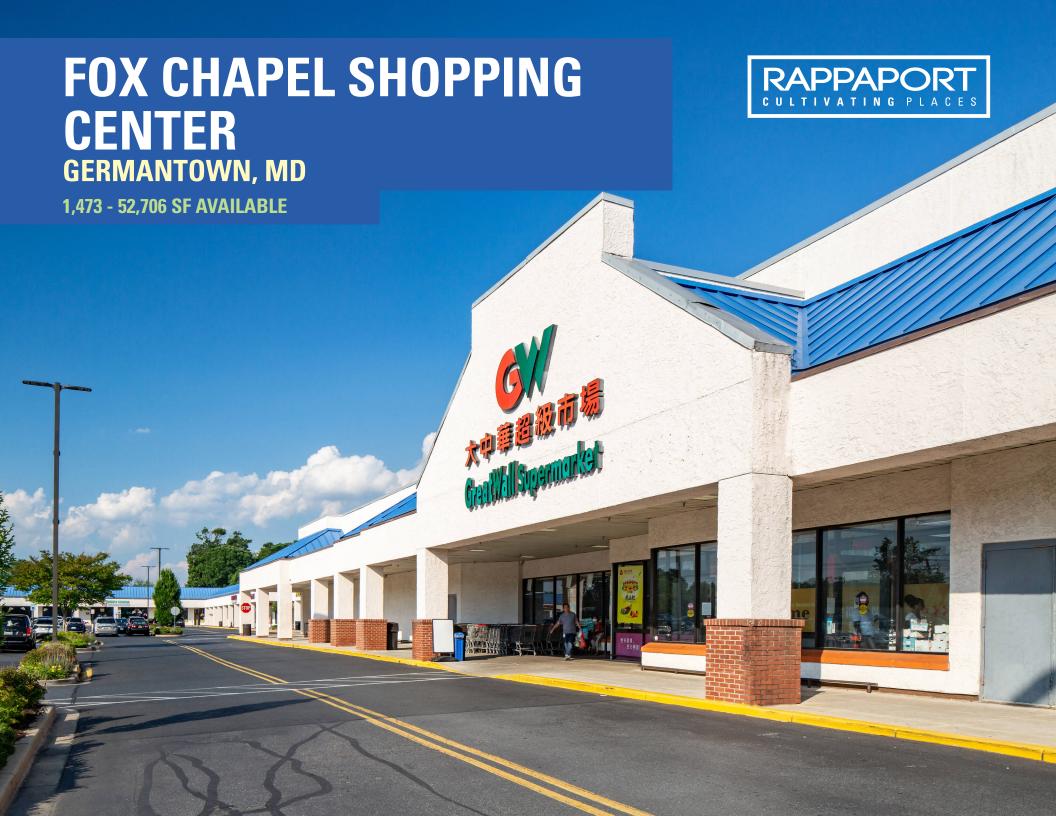

# FOX CHAPEL SHOPPING CENTER GERMANTOWN, MD

- | 115,203 square-foot neighborhood center
- Located on Frederick Road (Route 355) in Germantown, MD
- | Excellent visibility from Frederick Road
- I Strong local demographics: 140,000 residents and over 37,000 employees within a 3-mile radius of Fox Chapel

## FOX CHAPEL SHOPPING CENTER | GERMANTOWN, MD

1,473 - 52,706 SF AVAILABLE