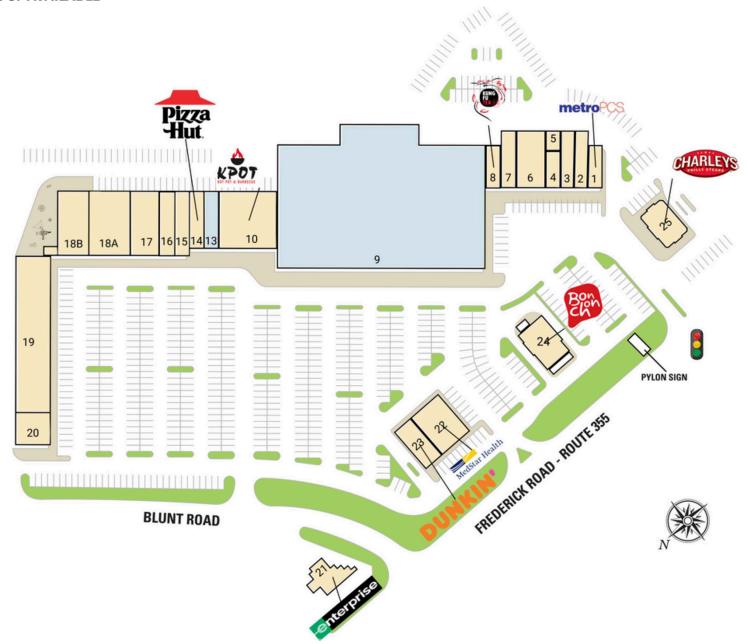

### **SITE PLAN**

# FOX CHAPEL SHOPPING CENTER | GERMANTOWN, MD

| # SQ. FT | MERCHANT                          | #   | SQ. FT | MERCHANT                      | #   | SQ. FT | MERCHANT                          |
|----------|-----------------------------------|-----|--------|-------------------------------|-----|--------|-----------------------------------|
| 1 1,100  | MetroPCS                          | 8   | 1,200  | Kung Fu Tea                   | 18B | 4,443  | Vamos Laundromat                  |
| 2 1,600  | Mariner Finance                   | 9   | 52,706 | Available                     | 19  | 10,803 | Hope Grows Child                  |
| 3 1,570  | Fidoz N' Felinez Salon<br>and Day | 10  | 6,400  | K-pot BBQ                     |     |        | Development Center                |
|          |                                   | 13  | 1,473  | Available                     | 20  | 2,250  | Yuraku Japanese<br>Restaurant, In |
| 4 1,000  | Gossip Nails                      | 14  | 1,460  | Pizza Hut                     | 21  | 1.050  | ·                                 |
| 5 859    | Storage Space                     | 15  | 1.000  | Dha 01                        | 21  | 1,950  | Enterprise Car Rental             |
| 6 3,200  | Fox Chapel Animal<br>Hospital     | 15  | 1,800  | Pho 81                        | 22  | 3,278  | MedStar Health                    |
|          |                                   | 16  | 1,800  | Chapel Beer and<br>Wine       | 23  | 2,040  | Dunkin'                           |
| 7 1,600  | Dino's Barber and<br>Stylists     | 47  | 3,600  |                               | 24  | 2,847  | Bonchon                           |
|          |                                   | 17  |        | India Palace Bar &<br>Tandoor | 25  |        | Charleys Philly                   |
|          |                                   | 18A | 4,453  | Miniso                        |     |        | Cheesesteak                       |