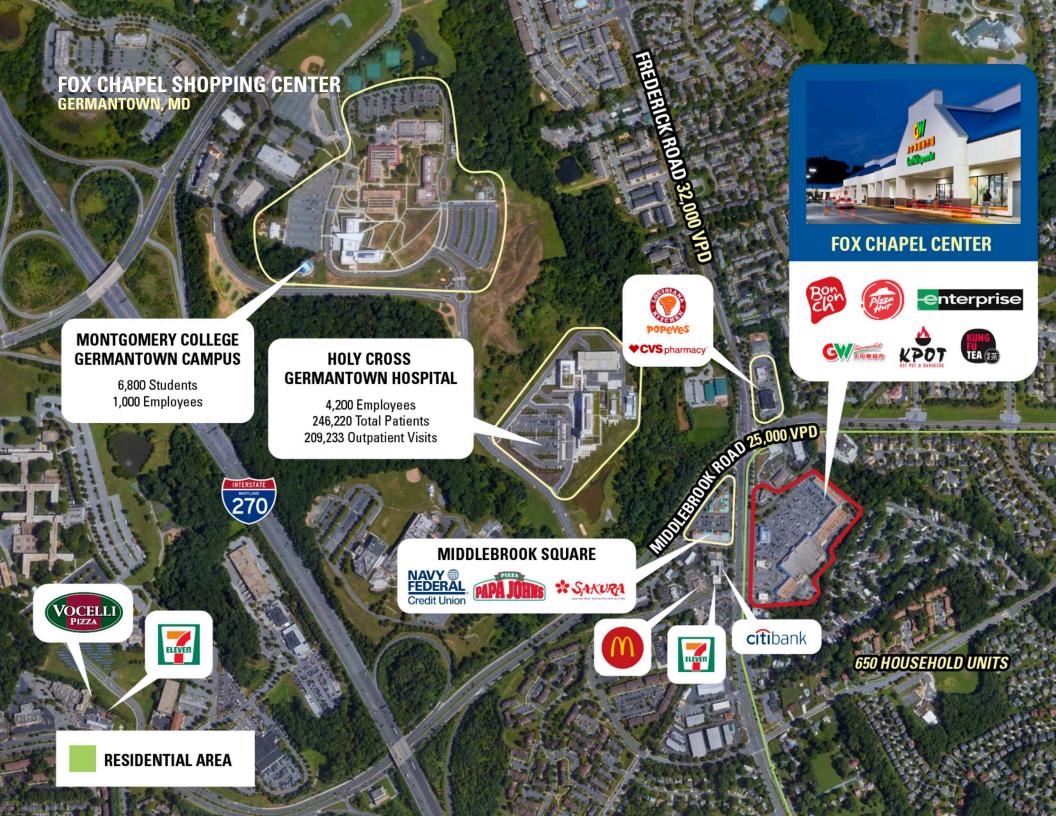

## **DEMOGRAPHICS 2025**

|          |                       | 1 MILE                    | 3 MILES   | 5 MILES   |  |  |
|----------|-----------------------|---------------------------|-----------|-----------|--|--|
| Ť        | POPULATION            | 14,979                    | 140,516   | 279,339   |  |  |
|          | DAYTIME<br>POPULATION | 4,444                     | 37,263    | 69,281    |  |  |
| \$       | HOUSEHOLD<br>INCOME   | \$112,255                 | \$124,586 | \$144,189 |  |  |
| <u>~</u> | TRAFFIC COUNTS        | 162,000 on Interstate 270 |           |           |  |  |