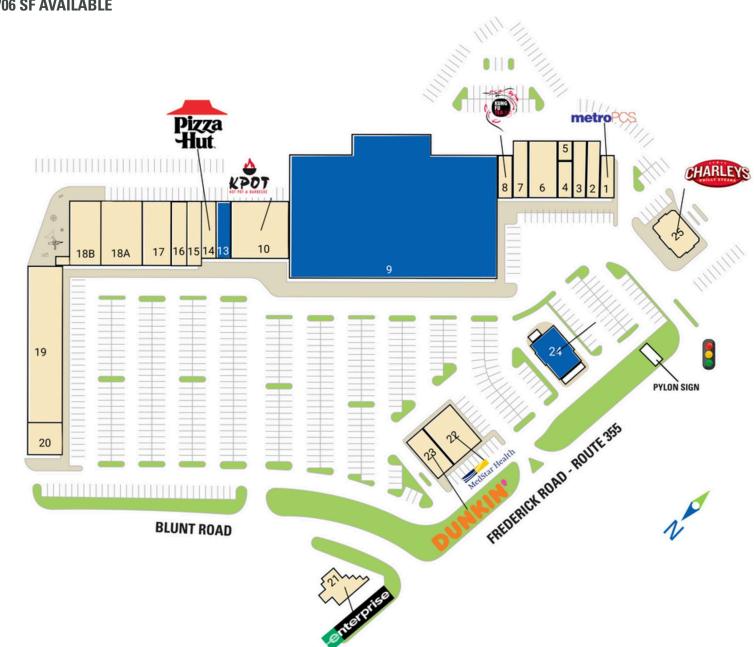

650 HOUSEHOLD UNITS

ELEVEN

VOCELLI PIZZA

AND STREET PROPERTY.

**SITE PLAN** FOX CHAPEL SHOPPING CENTER | GERMANTOWN, MD 1,473 - 52,706 SF AVAILABLE

# **TENANT LIST**

FOX CHAPEL SHOPPING CENTER | GERMANTOWN, MD

| # SQ. FT | MERCHANT                          | #   | <b>SQ. FT</b> | MERCHANT                      |
|----------|-----------------------------------|-----|---------------|-------------------------------|
| 1 1,100  | MetroPCS                          | 8   | 1,200         | Kung Fu Tea                   |
| 2 1,600  | Mariner Finance                   | 9   | 52,706        | Available                     |
| 3 1,570  | Fidoz N' Felinez Salon<br>and Day | 10  | 6,400         | K-pot BBQ                     |
|          |                                   | 13  | 1,473         | Available                     |
| 4 1,000  | Gossip Nails                      | 14  | 1,460         | Pizza Hut                     |
| 5 859    | Storage Space                     | 15  | 1,800         | Pho 81                        |
| 6 3,200  | Fox Chapel Animal<br>Hospital     | 16  | 1,800         | Chapel Beer and<br>Wine       |
| 7 1,600  | Dino's Barber and<br>Stylists     | 17  | 3,600         | India Palace Bar &<br>Tandoor |
|          |                                   | 18A | 4,453         | Miniso                        |

| #   | SQ. FT | MERCHANT                               |
|-----|--------|----------------------------------------|
| 18B | 4,443  | Vamos Laundromat                       |
| 19  | 10,803 | Hope Grows Child<br>Development Center |
| 20  | 2,250  | Yuraku Japanese<br>Restaurant, In      |
| 21  | 1,950  | Enterprise Car Rental                  |
| 22  | 3,278  | MedStar Health                         |
| 23  | 2,040  | Dunkin'                                |
| 24  | 2,847  | Available                              |
| 25  | 2,400  | Charleys Philly<br>Cheesesteak         |