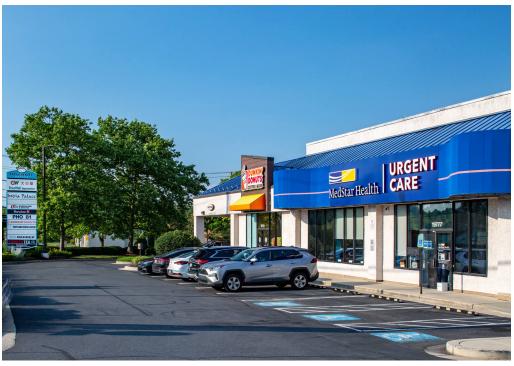

| #   | SQ. FT | MERCHANT                               |
|-----|--------|----------------------------------------|
| 18B | 4,443  | Vamos Laundromat                       |
| 19  | 10,803 | Hope Grows Child<br>Development Center |
| 20  | 2,250  | Yuraku Japanese<br>Restaurant, In      |
| 21  | 1,950  | Enterprise Car Rental                  |
| 22  | 3,278  | MedStar Health                         |
| 23  | 2,040  | Dunkin'                                |
| 24  | 2,847  | Available                              |
| 25  | 2,400  | Charleys Philly<br>Cheesesteak         |