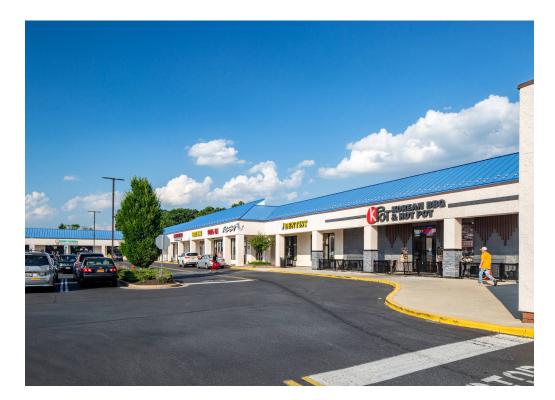

KPOT

enterprise

FU TEA (梁茶)

103

POPeye

**CVS** pharmacy

HUDIN

ELEVEN

# **TENANT LIST**

FOX CHAPEL SHOPPING CENTER | GERMANTOWN, MD

| # SQ. FT | MERCHANT                          | #   | <b>SQ. FT</b> | MERCHANT                      |
|----------|-----------------------------------|-----|---------------|-------------------------------|
| 1 1,100  | MetroPCS                          | 8   | 1,200         | Kung Fu Tea                   |
| 2 1,600  | Mariner Finance                   | 9   | 52,706        | Available                     |
| 3 1,570  | Fidoz N' Felinez Salon<br>and Day | 10  | 6,400         | K-pot BBQ                     |
|          |                                   | 13  | 1,473         | Available                     |
| 4 1,000  | Gossip Nails                      | 14  | 1,460         | Pizza Hut                     |
| 5 859    | Storage Space                     | 15  | 1,800         | Pho 81                        |
| 6 3,200  | Fox Chapel Animal<br>Hospital     | 16  | 1,800         | Chapel Beer and<br>Wine       |
| 7 1,600  | Dino's Barber and<br>Stylists     | 17  | 3,600         | India Palace Bar &<br>Tandoor |
|          |                                   | 18A | 4,453         | Miniso                        |